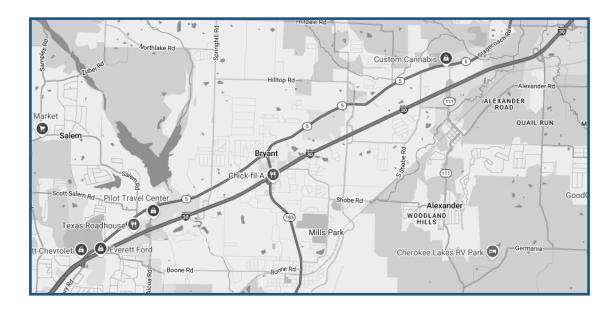

A 50,000 square foot building (approximately) would be built on the 15.57 acres that the City has an agreement to purchase on Highway 5 in Bryant near Lowery Lane ( $\frac{1}{2}$  mile from Interstate 30).