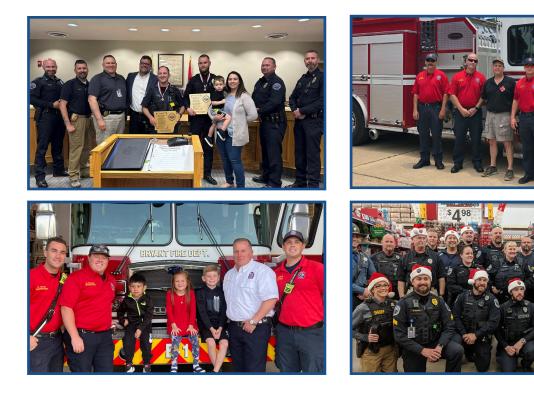

#### **Presentations and Announcements**

**2. Bryant Fire Department Presentations–** 2024 Firefighter of the Year: Chris Abney & 2024 Officer of the Year: Randy Harmon