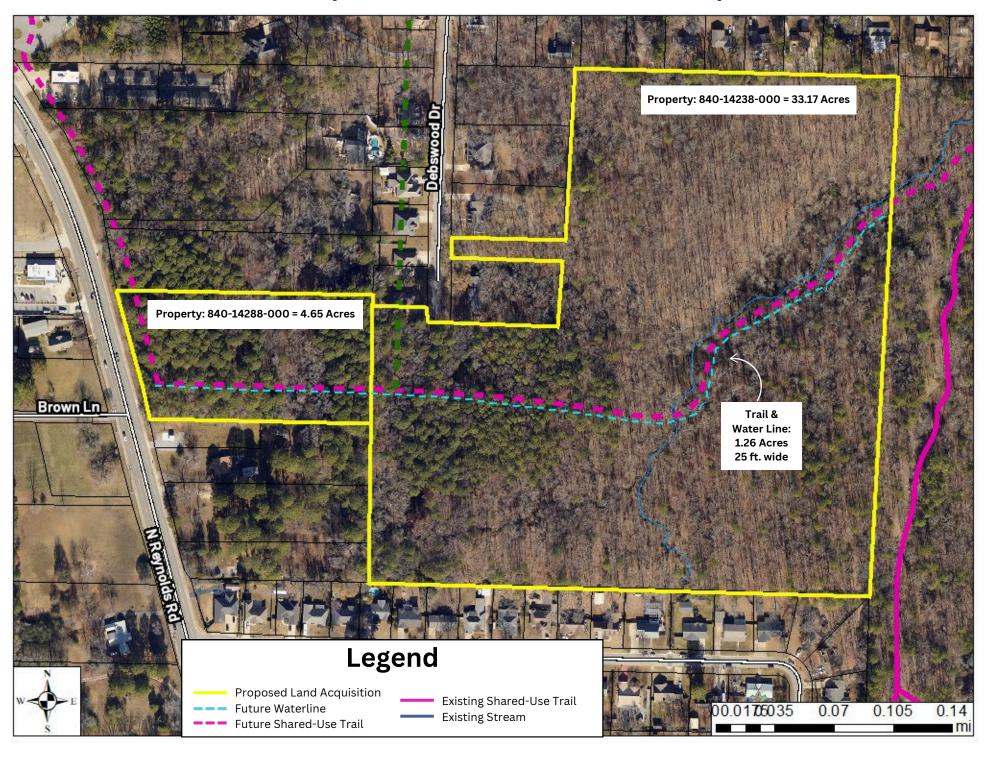

### **City Attorney**

- **10. Resolution 2025-09** A resolution establishing a committee to review and evaluate funding plans for key municipal services.
  - Resolution 2025-09.docx.pdf
- 11. Resolution 2025-10 A resolution endorsing Bryant's Strategic Plan for 2025-2026
  - · Resolution 2025-10.pdf
- 12. Westpointe Property Survey Request