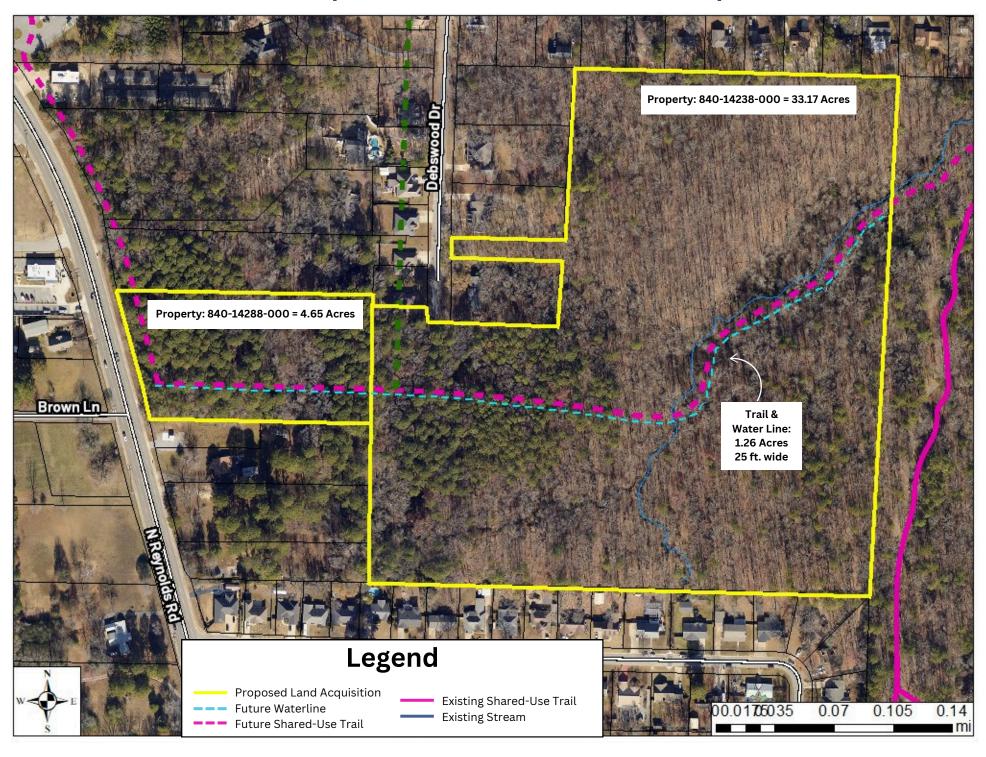

f Bryant authorizes the purchase of Parcel Numbers 840-14238-000 and 840-14288-000, contingent upon grant funding approval.

**SECTION III:** Mayor Chris Treat is hereby authorized and directed to execute all necessary documents, applications, and agreements required to secure and administer the grant funds for this project.

**SECTION IV:** Bryant City Council pledges its full support and hereby authorizes Metroplan to initiate action to implement this project.

**THIS RESOLUTION** adopted this 25th day of February, 2025.

|         | Signed: |                                |  |
|---------|---------|--------------------------------|--|
|         |         | Chris Treat<br>Mayor of Bryant |  |
| ATTEST: |         |                                |  |

# Metroplan CPRG: Green Network Map