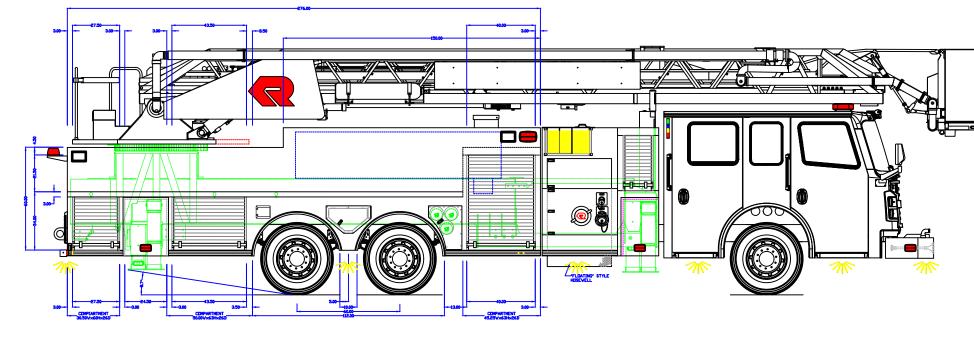

### 8. New Aerial Purchase - Rosenbauer 101 Foot King Cobra Ladder Fire Truck

Approval for Purchase of Ladder Fire Truck, see attached.

New Aerial Purchase Firetruck.pdf