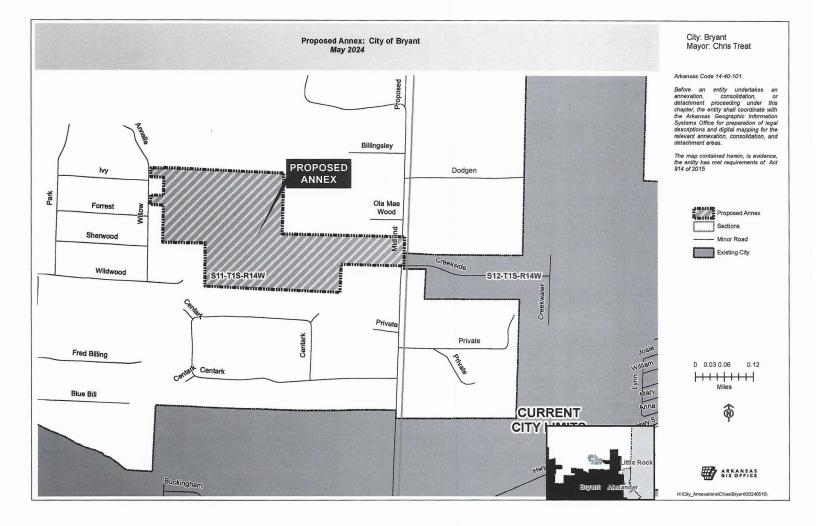

### **Community Development**

3. Ordinance 2024-10 - Midland Estates Subdivision - Annexation (2nd reading)

An ordinance to annex certain territory into the Municipal Boundaries of the City of Bryant.

Midland Estates Annexation.pdf

### Community Development – Presented by Ted Taylor, Director

3. Ordinance 2024-10 - Midland Estates Subdivision - Annexation (2nd Reading). [YT 44:40] An ordinance to annex certain territory into the Municipal Boundaries of the City of Bryant. Director Taylor explained that this project was approved by the Planning Commission. Council Member O'Roark asked for legal questions to be answered at the next Council Meeting and to hear from Police and Fire regarding access safety issues. Motion to Table by Council Member Permenter, Second by Council Member Moseley.

**ITEM HISTORY** (Previous Council reviews, action related to this item, and other pertinent history)

Preliminary subdivison plat for this property was approved by the Planning Commission on 6/12/2024. Petition for Annexation filed with county on 5/13/2024. Verified by Order from County Judge on 6/3/2024.

This is an annexation for a property in the City's Planning Area that abuts the City Limits. The property is being developed as a subdivison and has gone through DRC for Review and to Planning Commission where the Preliminary Plat was Approved. This annexation will be benefitial to the City of Bryant as the property will work to extend our city limits North towards existing Sewer infrastructure and other subdivisons with pre-annexation agreements. Based on the Planning Commission's Approval of Preliminary Plat and the completion of annexation requirements, it is recommended that the annexation be accepted. Our plan is to seek annexation of all of Midland Estates, as our Fire and Police already serve the area and will continue serving there. Annexing this area will allow the City to collect property and sales tax from residents there, which will help the City to recoup funds from the cost of services.

WHEREAS, the County Judge has (a) reviewed the petition and verifications for completeness and accuracy; (b) determined that no enclaves will be created by the annexation; (c) confirmed that the petition contains a schedule of services; (d) found that the land to be annexed shall also include any dedicated public roads and rights of way abutting or traversing the property to be annexed, including but not limited to the full length of Willow Street and all portions of Midland Road south of the intersection of Midland and Ola Mae Wood Road that are not currently annexed; and (e) issued an order articulating these findings and forwarded the petition and order to the contiguous City of Bryant for consideration; and

### NOW, THEREFORE, BE IT ORDAINED BY THE CITY COUNCIL OF BRYANT, ARKANSAS:

<u>Section 1</u>. That the following described territory, contiguous to the City of Bryant, be and the same is hereby accepted as part of, and annexed to and made a part of the City of Bryant, Arkansas:

[See attached Exhibit B - Legal Description]

<u>Section 2</u>. That the following schedule of services shall be extended to the area by the City of Bryant within the statutorily required three (3) year period after the date the annexation becomes final, as follows: (a) constructing waterworks, sewers, recreational facilities and systems of gas pipelines, and (b) grading, draining, paving, curbing, and guttering street and laying sidewalks, together with facilities related to any of the foregoing within the area to be annexed, and for all other lawful purposes.

<u>Section 3</u>. That the above-described territory shall be annexed to and made a part of Ward 1 of the City of Bryant, and the same shall henceforth be a part of said Ward as fully as existing parts of said Ward.

### TRACT 2:

LOTS 11, 12, 17 AND 18 OF BLOCK 6, WILDWOOD TERRACE, A SUBDIVISION IN SALINE COUNTY, ARKANSAS.

Perry Y. Young 1230 Ferguson Dr Benton, AR 72015

RE: Midland Subdivision

Dear Mr. Young,

We have completed a boundary survey on approximately 50 acres of land located on the west side of Midland Road. Per the most current zoning map accepted by the City of Bryant this property is contiguous with the City limits an no enclaves will be created. The City of Bryant has agreed with the request at Planning Commission and the Preliminary Plat was approved on June 23, 2023.

See boundary survey on second page showing Saline County parcels 370-00111-000, 370-00112-000, 370-00106-000, 370-00105-000, 001-03734-000, 001-03744-000.

Please feel free to contact me with any questions or concerns or if I can be of any further assistance.

Sincerely,

Nipi Bittle

Niki Bittle, GIS Analyst Attachments: GIS Office Map of Proposed Annexation Legal Description Secretary of State Municipal Change Checklist

H:\City\_Annexations\Cities\Bryant\20240510\Doc\20240510\_Bryant\_Annexation\_Coordination\_Letter.docx