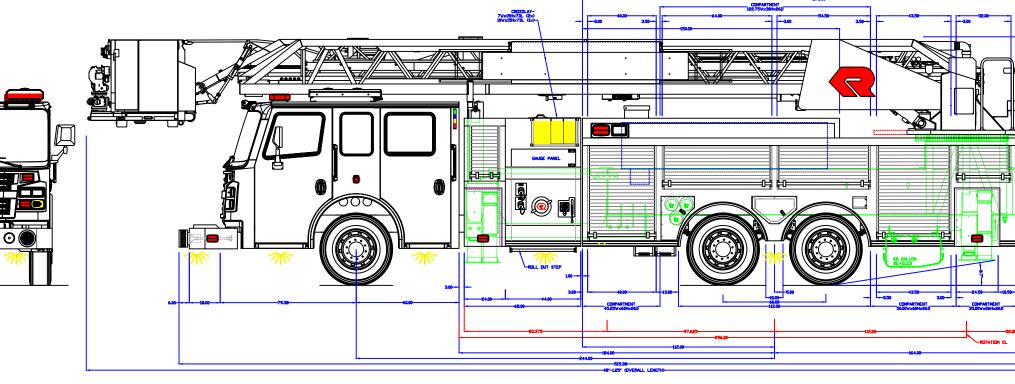

### 8. New Aerial Purchase - Rosenbauer 101 Foot King Cobra Ladder Fire Truck

Approval for Purchase of Ladder Fire Truck, see attached.

New Aerial Purchase Firetruck.pdf