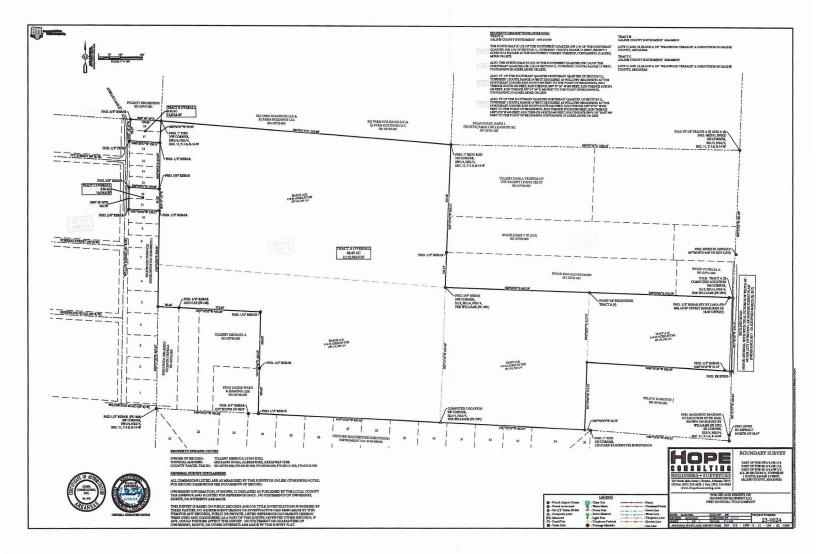

### TRACT 2:

LOTS 11, 12, 17 AND 18 OF BLOCK 6, WILDWOOD TERRACE, A SUBDIVISION IN SALINE COUNTY, ARKANSAS.

Perry Y. Young 1230 Ferguson Dr Benton, AR 72015

RE: Midland Subdivision

Dear Mr. Young,

We have completed a boundary survey on approximately 50 acres of land located on the west side of Midland Road. Per the most current zoning map accepted by the City of Bryant this property is contiguous with the City limits an no enclaves will be created. The City of Bryant has agreed with the request at Planning Commission and the Preliminary Plat was approved on June 23, 2023.

See boundary survey on second page showing Saline County parcels 370-00111-000, 370-00112-000, 370-00106-000, 370-00105-000, 001-03734-000, 001-03744-000.

Please feel free to contact me with any questions or concerns or if I can be of any further assistance.

Sincerely,

Jonathan Hope PLS #1762

129 N. MAIN ST. BENTON, ARKANSAS 72015 501-315-2626 WWW.HOPECONSULTING.COM

|          | EXHIBIT  |     |
|----------|----------|-----|
| tabbles" | _        | 2   |
| 3 -      | <u>B</u> | - 1 |

### 23-0024 HAVENS MIDLAND ROAD DESCRIPTION FROM SURVEY

A PART OF THE SOUTHWEST QUARTER OF THE NORTHEAST QUARTER, AND THE SOUTHEAST QUARTER OF THE NORTHEAST QUARTER OF SECTION 11, TOWNSHIP 1 SOUTH, RANGE 14 WEST, SALINE COUNTY, ARKANSAS; AND LOTS 11, 12, 17, AND 18, OF WILDWOOD TERRACE SUBDIVISION TO SALINE COUNTY, ARKANSAS AS SHOWN AND RECOREDED IN SALINE COUNTY BOOK 108, PAGE 272; ALL MORE PARTICULARLY DESCRIBED AS FOLLOWS:

BEGINNING AT A 1" PIPE MARKING THE NORTHWEST CORNER OF SAID SW1/4, NE1/4, OF SECTION 11; THENCE ALONG THE NORTH LINE THEREOF S 85°29'11" E A DISTANCE OF 1.329.88 FEET TO A 1" IRON ROD MARKING THE NORTHEAST CORNER OF SAID SW1/4, NE1/4; THENCE ALONG THE EAST LINE THEREOF S 02°15'16" W A DISTANCE OF 656.51 FEET TO A 3/8" REBAR MARKING THE NW CORNER OF THE N1/2, SE1/4, NE1/4, OF SECTION 11 (REF: SURVEY BY WILLIAMS PS #1091); THENCE LEAVING SAID EAST LINE S 88°06'05" E A DISTANCE OF 660.28 FEET TO A 1/2" REBAR & CAP (PS #1664); THENCE CONTINUE S 88°06'05" E A DISTANCE OF 658.28 FEET TO THE COMPUTED LOCATION OF THE NE CORNER. OF SAID S1/2, SE1/4, NE1/4 OF SECTION 11 (REF: SURVEY BY WILLIAMS PS #1091; THENCE ALONG THE EAST LINE THEREOF S 01°20'58" W A DISTANCE OF 334.18 FEET TO A IRON SPIKE IN MIDLAND ROAD; THENCE LEAVING SAID EAST LINE N 86°30'24" W A DISTANCE OF 662.49 FEET TO A 1/2" REBAR AND CAP (PS #1664); THENCE S 01°59'29" W A DISTANCE OF 315.73 FEET TO A 1/2" REBAR AND CAP (PS #1664) ON THE SOUTH LINE OF SAID SE1/4, NE1/4, OF SECTION 11; THENCE ALONG SAID SOUTH LINE N 87°03'53" W A DISTANCE OF 662.97 FEET TO THE COMPUTED LOCATION OF THE SE CORNER OF SAID SW1/4, NE1/4 OF SECTION 11; THENCE ALONG THE SOUTH LINE THEREOF N 87°03'53" W A DISTANCE OF 833.46 FEET TO A 1/2" REBAR; THENCE LEAVING SAID SOUTH LINE N 01°23'40" E A DISTANCE OF 465.63 FEET TO A 1/2" REBAR; THENCE N 87°10'32" W A DISTANCE OF 469.29 FEET TO A 1/2" REBAR AND CAP (PS #1664) ON THE WEST LINE OF SAID SW1/4, NE1/4; THENCE ALONG SAID WEST LINE N 00°52'05" E A DISTANCE OF 439.06 FEET TO A 1/2" REBAR MARKING THE SW CORNER OF LOT 11, WILDWOOD TERRACE SUBDIVISION; THENCE ALONG THE SOUTH LINE OF SAID LOT 11 N 87°36'46" W A DISTANCE OF 139.77 FEET TO A 5/8" REBAR MARKING THE SW CORNER OF SAID LOT 11; THENCE ALONG THE WEST LINE OF LOTS 11 AND 12, OF SAID WILDWOOD TERRACE N 00°35'40" E A DISTANCE OF 101.78 FEET TO A 5/8" REBAR MARKING THE NW CORNER OF SAID LOT 12; THENCE ALONG THE NORTH LINE OF SAID LOT 12 S 86°40'01" E A DISTANCE OF 139.03 FEET TO A 5/8" REBAR MARKING THE NE CORNER OF SAID LOT 12; THENCE ALONG THE WEST LINE OF SAID SW1/4, NE1/4, OF SECTION 11 N 00°38'53" E A DISTANCE OF 210.07 FEET TO A 1/2" REBAR MARKING THE SE CORNER OF LOT 17 OF SAID WILDWOOD TERRACE SUBDIVISION; THENCE LEAVING THE SOUTH LINE OF SAID LOT 17 N 86°38'57" W A DISTANCE OF 138.71 FEET TO A 1/2" IRON PIPE MARKING THE SW CORNER OF SAID LOT 17; THENCE ALONG THE WEST LINES OF LOTS 17 AND 18 OF SAID WILDWOOD TERRACE N 02°18'25" E A DISTANCE OF 99.47 FEET TO A 5/8" REBAR MARKING THE NW CORNER OF SAID LOT 18; THENCE ALONG THE NORTH LINE OF SAID LOT 18 S 86°49'52" E A DISTANCE OF 139.64 FEET TO THE POINT OF BEGINNING; CONTAINING 2,140,251.37 SQUARE FEET, OR 49.133 ACRES, MORE OR LESS.