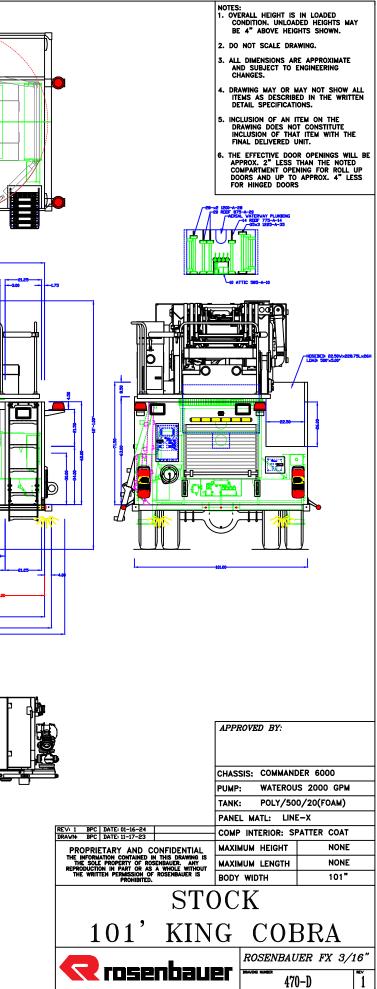

### 8. New Aerial Purchase - Rosenbauer 101 Foot King Cobra Ladder Fire Truck

Approval for Purchase of Ladder Fire Truck, see attached.

New Aerial Purchase Firetruck.pdf