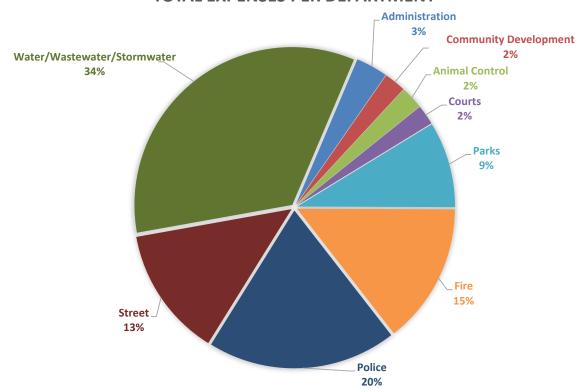

|

250,017

832,001

1,813,015

2,645,016

| 20/ aver luly | 2% over July |         | 2.5% over  |
|---------------|--------------|---------|------------|
| 2% Over July  | Aug          |         | Sept       |
| 1,629,312     | 1,651,504    |         | 1,653,810  |
| 32,586        | 33,030       |         | 41,345     |
| 1,661,899     | 1,684,534    |         | 1,695,155  |
| 19,942,782    | 20,214,410   | 271,628 | 20,341,859 |

of 2025 after this initial budget was adopted. Council wisely waited to see how the year ended before approving these projects. Council and the Administration has followed this process for the past several years.

# Summary of 2020 -2022 and Category Totals for Major Funds

#### **TOTAL REVENUE PER DEPARTMENT**



#### **TOTAL EXPENSES PER DEPARTMENT**



#### Long-Range Operating Financial Plans

GFOA recommends long-range operating financial plans to help cities identify trends and potential impacts. The following General Fund Forecast and City Wide Revenue Review pages attempt to address this recommendation. The next page is a forecast of the General Fund through 2030 based off a look back to 2022. The city took the historical averages of increases over the last three years and used these to forecast out the next five years. The outcome is what was expected - ie. the city 's expenses are outpacing its revenues. For the past several years the Finance Department has been advising the Mayor and Council that revenue sources need to be diversified and increased. With the new Mayor entering office in March of 2024 he began to work on this is