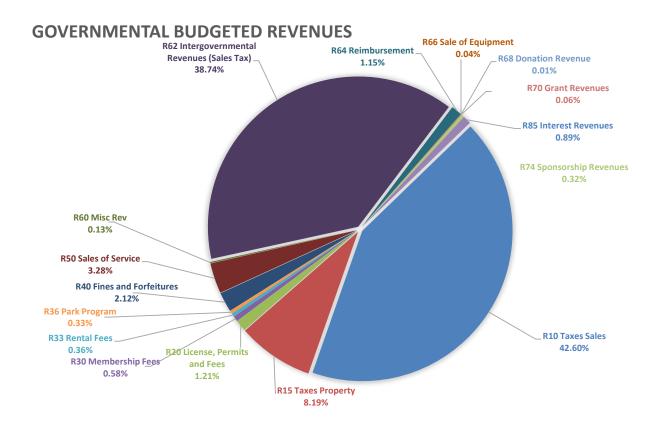

7.27% 2.34% 0.25% 0.69% 3.82% 3.21% 5.16% 8.52% 11.94% 4.48%

| Tax)       |
|------------|
| nt Sales   |
| Three Cen  |
| Jse Tax (T |
| Sales & U  |
| City Sa    |

|                 |               |                                                                         |                    |           |           |           |           |           |           |           |           |             | Let CT OF    |       |
|-----------------|---------------|-------------------------------------------------------------------------|--------------------|-----------|-----------|-----------|-----------|-----------|-----------|-----------|-----------|-------------|--------------|-------|
|                 | January       | February                                                                | March              | April     | May       | June      | July      | August    | september | October   | November  | ресешрег    | ID IOIAI     |       |
| 2011            | 838,829       | 1,036,222                                                               | 750,597            | 789,903   | 882,126   | 852,639   | 876,781   | 882,602   | 874,371   | 888,881   | 884,298   | 846,277     | 10,403,526   |       |
| 2012            | 861,185       | 1,067,401                                                               | 805,450            | 893,549   | 1,029,730 | 927,500   | 967,355   | 970,081   | 881,285   | 943,937   | 927,061   | 884,848     | 11,159,382   |       |
| 2013            | 930,471       | 1,087,258                                                               | 866,467            | 922,534   | 1,006,764 | 964,906   | 983,742   | 985,949   | 898,138   | 958,546   | 927,035   | 888,383     | 11,420,192   | 00000 |
| 2014            | 963,538       | 1,021,873                                                               | 808,370            | 903,239   | 1,033,766 | 894,179   | 1,006,970 | 963,548   | 950,648   | 971,548   | 976,553   | 954,234     | 11,448,466   |       |
| 2015            | 901,561       | 1,162,729                                                               | 817,653            | 956,557   | 1,103,469 | 1,043,758 | 1,098,929 | 1,118,196 | 1,075,314 | 1,120,300 | 1,074,631 | 1,012,371   | 12,485,468   |       |
| 2016            | 1,002,072     | 1,202,594                                                               | 885,470            | 946,896   | 1,135,189 | 920,742   | 1,072,236 | 1,068,443 | 1,097,107 | 1,084,466 | 1,089,853 | 1,035,963   | 12,571,031   |       |
| 2017            | 1,047,642     | 1,291,007                                                               | 966,327            | 987,020   | 1,129,225 | 1,051,411 | 1,166,069 | 1,105,701 | 1,088,135 | 1,111,557 | 1,088,240 | 1,018,661   | 13,050,995   | 2007  |
| 2018            | 1,063,307     | 1,295,841                                                               | 969,264            | 939,761   | 1,245,252 | 1,093,015 | 1,195,341 | 1,240,049 | 1,179,113 | 1,056,462 | 1,099,036 | 1,093,013   | 13,469,452   |       |
| 2019            | 1,162,181     | 1,323,467                                                               | 1,043,677          | 1,027,608 | 1,205,192 | 1,190,014 | 1,258,250 | 1,257,197 | 1,140,531 | 1,243,134 | 1,155,335 | 1,157,926   | 14,164,513   |       |
| 2020            | 1,183,215     | 1,157,716                                                               | 1,085,494          | 1,086,993 | 1,259,760 | 1,254,769 | 1,356,933 | 1,434,834 | 1,373,873 | 1,330,458 | 1,460,079 | 1,387,558   | 15,371,683   |       |
| 2021            | 1,384,300     | 1,648,283                                                               | 1,323,761          | 1,149,770 | 1,663,928 | 1,570,489 | 1,526,745 | 1,567,875 | 1,457,964 | 1,442,486 | 1,461,326 | 1,472,039   | 17,668,967   |       |
| 2022            | 1,526,292     | 1,718,945                                                               | 1,351,358          | 1,298,432 | 1,607,146 | 1,536,274 | 1,593,433 | 1,659,393 | 1,643,537 | 1,546,075 | 1,624,905 | 1,473,834   | 18,579,623   |       |
| 2023            | 1,552,955     | 1,810,466                                                               | 1,448,484          | 1,417,543 | 1,698,816 | 1,646,626 | 1,677,458 | 1,670,302 | 1,652,549 | 1,679,085 | 1,604,032 | 1,554,571   | 19,412,887   |       |
| 2024            | 1,593,536     | 1,751,154                                                               | 1,442,324          | 1,531,558 | 1,736,500 | 1,680,318 | 1,669,796 | 1,806,847 | 1,672,254 | 1,637,162 | 1,658,770 |             |              |       |
| Difference      | 40,582        | (59,312)                                                                | (6,160)            | 114,015   | 37,684    | 33,693    | (7,663)   | 136,544   | 19,705    | (41,923)  | 54,739    | (1,554,571) | (19,412,887) |       |
|                 | 2.61%         | -3.28%                                                                  | -0.43%             | 8.04%     | 2.22%     | 2.05%     | -0.46%    | 8.17%     | 1.19%     | -2.50%    | 3.41%     | -100.00%    | -100.00%     |       |
|                 |               |                                                                         |                    |           |           |           |           |           |           |           |           |             |              |       |
| The chart below | shows how the | The chart below shows how the 3% sales tax above is allocated for 2024. | is allocated for 2 |           |           |           |           |           |           |           |           | (           |              |       |
| 1% GF           | 531,179       | 583,718                                                                 | 480,775            | 510,519   | 578,833   | 560,106   | 556,599   | 602,282   | 557,418   | 545,721   | 552,923   | 0           | 6,060,073    |       |
| 1/8 Parks       | 66,397        | 72,965                                                                  | 260'09             | 63,815    | 72,354    | 70,013    | 69,575    | 75,285    | 229'69    | 68,215    | 69,115    | 0           | 757,509      |       |
| 3/8 Fire        | 199,192       | 218,894                                                                 | 180,290            | 191,445   | 217,063   | 210,040   | 208,724   | 225,856   | 209,032   | 204,645   | 207,346   | 0           | 7,272,527    |       |
| 4/8 Bond        | 265,589       | 291,859                                                                 | 240,387            | 255,260   | 289,417   | 280,053   | 278,299   | 301,141   | 278,709   | 272,860   | 276,462   | 0           | 3,030,037    |       |
| Animal 10%      | 53,118        | 58,372                                                                  | 48,077             | 51,052    | 57,883    | 56,011    | 25,660    | 60,228    | 55,742    | 54,572    | 55,292    | 0           | 606,007      |       |
| Parks 10%       | 53,118        | 58,372                                                                  | 48,077             | 51,052    | 57,883    | 56,011    | 25,660    | 60,228    | 55,742    | 54,572    | 55,292    | 0           | 606,007      |       |
| Fire 25%        | 132,795       | 145,929                                                                 | 120,194            | 127,630   | 144,708   | 140,027   | 139,150   | 150,571   | 139,355   | 136,430   | 138,231   | 0           | 1,515,018    |       |
| Police 25%      | 132,795       | 145,929                                                                 | 120,194            | 127,630   | 144,708   | 140,027   | 139,150   | 150,571   | 139,355   | 136,430   | 138,231   | 0           | 1,515,018    |       |
| Street 30%      | 159,354       | 175,115                                                                 | 144,232            | 153,156   | 173,650   | 168,032   | 166,980   | 180,685   | 167,225   | 163,716   | 165,877   | 0           | 1,818,022    |       |
| Total           | 1,593,536     | 1,751,154                                                               | 1,442,324          | 1,531,558 | 1,736,500 | 1,680,318 | 1,669,796 | 1,806,847 | 1,672,254 | 1,637,162 | 1,658,770 | 0           | 18,180,219   |       |
| Divided by 3    | 531.179       | 583.718                                                                 | 480.775            | 510,519   | 578,833   | 560,106   | 556,599   | 602,282   | 557,418   | 545,721   | 552,923   | 0           | 0            |       |
| Budgeted at     | 549,333       | 549,333                                                                 | 549,333            | 549,333   | 549,333   | 549,333   | 549,333   | 549,333   | 549,333   | 549,333   | 549,333   | 549,333     | 549,333      |       |
| Diff.           | (18,154)      | 34,385                                                                  | (88,558)           | (38,814)  | 29,500    | 10,773    | 7,266     | 52,949    | 8,085     | (3,612)   | 3,590     | (549,333)   | (549,333)    |       |