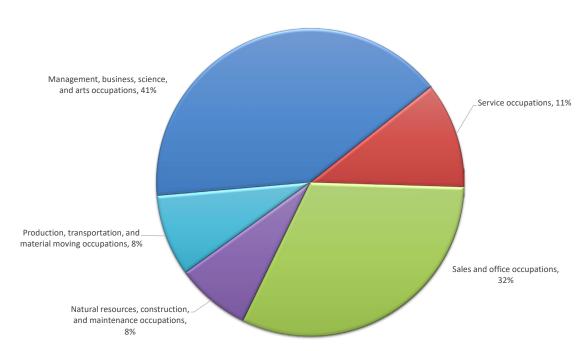

softabll fields, one pee-wee football/multipurpose field, one concession stand, bathrooms, bridge and deck, paved parking, parking lot and field lighting, dugouts, press boxes, bleachers for football/soccer/multipurpose field. The Bark Park is designated for dogs to exercise and play off-leash in a controlled environment with an area for dogs 25 pounds and over and an area for dogs under 25 pounds.

#### Midland Park

3865 Midland

Four Youth soccer fields, concession building, restroom, sport-field lighting, and paved parking

#### • Springhill Park

2110 Binder Street

Playground, pavilion, water fountain, and paved parking

## **Age of Population**



Census Data of Bryant, AR 2019: ACS 5-Year Estimates Subject Tables

#### Civilian employed population 16 years and over

## Occupation



Census Data of Bryant, AR 2019: ACS 5-Year Estimates Subject Tables



Census Data of Bryant, AR 2019: ACS 5-Year Estimates Subject Tables



Census Data of Bryant, AR 2019: ACS 5-Year Estimates Subject Tables

#### Statement from the Mayor

Following my election in March 2024, my mentor Scott Staples and I embarked on a city-wide listening tour. We engaged with council members, community leaders, city staff, and anyone willing to share their time and thoughts. One of the key questions we asked was, "What are your expectations of the new Mayor?" We received over 100 diverse responses. After reviewing and reflecting on them, I distilled them into eight core character qualities that encapsulate the spirit of those expectations.

As I considered these qualities, I realized that they aren't