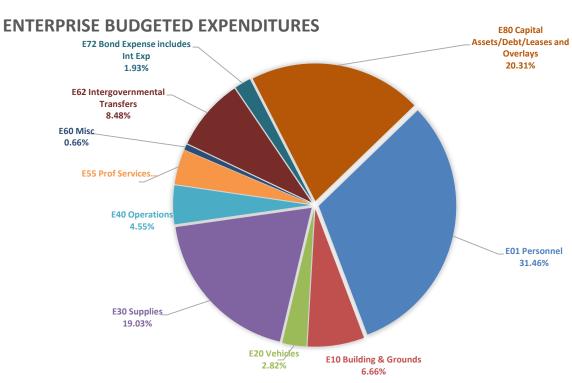

|
| E62 Intergovernmental Transfers                             | 5625-5642             | 18,156,423       | G                           |
| E68 Contract/Donations                                      | 5680-5682             | 95,550           | G                           |
| E70 Grant                                                   | 5700-5705             | 33,700           | G                           |
| E72 Bond Expense includes Int Exp                           | 5722                  | 5,287,098        | G                           |
| E80 Capital Assets/Debt/Leases and Overlays                 | 5800-5910             | 2,448,017        | G                           |



#### **GOVERNMENTAL BUDGETED EXPENDITURES**



#### **ENTERPRISE BUDGETED REVENUES**





The use of Long Term Debt or Bonds is an essential item to many municipalties to allow them to fund larger more costly projects.

Similar to individual financing a car, bonding allows city's to spread the expense of an item over the life of the item. In many cases city's assets like roads and water plants have thirty plus year life spans.

|              | TOTAL CITY [ | DEBT PAYMENTS | 5          |
|--------------|--------------|---------------|------------|
| Year         | Total Govt   | Total Bus.    | Total City |
| Original Par | 42,585,000   | 20,245,000    | 62,830,000 |
| 2025         | 1,728,510    | 1,083,754     | 2,812,264  |
| 2026         | 1,725,698    | 1,087,757     | 2,813,454  |
| 2027         | 1,822,510    | 1,096,511     | 2,919,021  |
| 2028         | 2,524,560