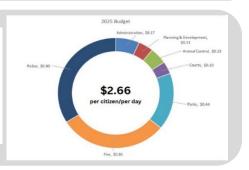

### 6. 2025 Budget Book - City Wide Budget Book for 2025

[YT 1:01:40]

Acceptance and approval to fulfill ACA 14-58-201 Mayor to present to Council a budget by December 1, 2024; not to be adopted until the December Council meeting. Presentation only.