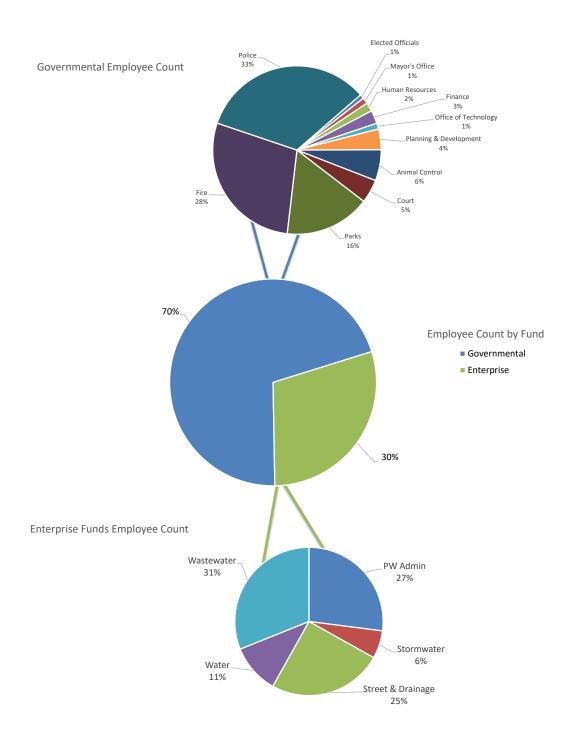

went from full time (1) to part time (.5) and the other 1.5 was removed from the Police Department.

<sup>(</sup>D) from 2024 to 2025 a total of seven (.5 Animal, 5 Eng, .5 Finance, 1 Mayor's) positions were unbudgeted in General Fund and one added in Parks. Additionally three were removed from the Police Department one was the Opiod grant funded position added in 2024 but not pursued and two were removed during the 911 consolidation process. 5 new positions were requested to be added in Public Works for 2025, one for Street/Storm Gen Manager, one for Water/WW General Manager and three in Wastewater.

<sup>(</sup>E.) Per a Council resolution in 2023 all General Fund funded positions are frozen after being vacated until approved again by Council except for Public Safety related positions.



# Education and Certification Pay Budgeted by Function/Program

| Function/Program        |                               | Education | Certifications | Total   |
|-------------------------|-------------------------------|-----------|----------------|---------|
| General government      | City attorney                 | 4,880     | 0              | 4,880   |
| -                       | Mayor 's office               | 6,564     | 0              | 6,564   |
|                         | Human resources               | 2,400     | 0              | 2,400   |
|                         | Finance                       | 4,200     | 2,400          | 6,600   |
|                         | City clerk                    | 1,580     | 0              | 1,580   |
|                         | Office of Tec