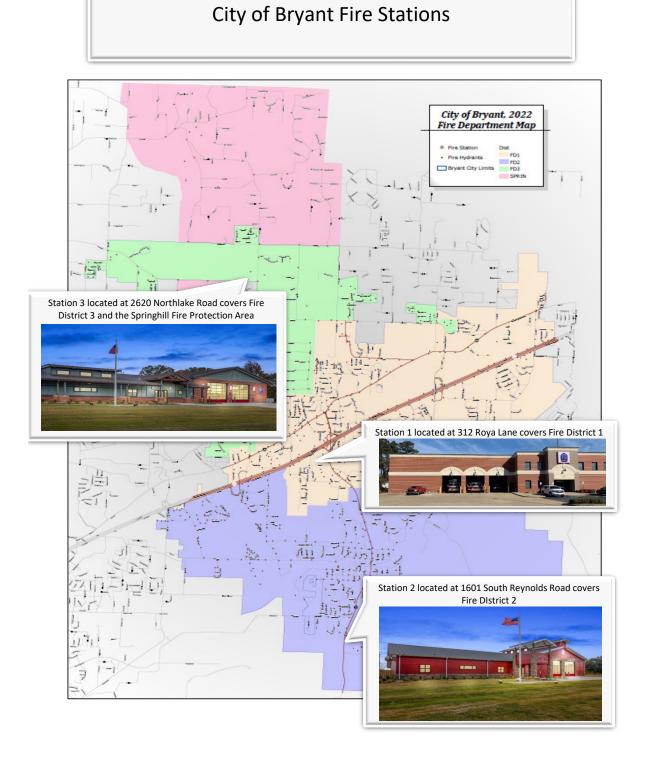

he 101' Rosenbauer King Cobra Aerial Apparatus
- 3. Update our Basic Life Support Protocols
- 4. Continue to prepare for future Advanced Life Support Response Capabilities
- 5. Improve the condition of our Apparatus fleet with the assistance of our in-house maintenance program
- 6. Continue to improve our training and hydrant testing programs which will help to solidify our ISO Class 1 rating for future ISO Evaluations
- 7. Transition to our new Reporting Software. We will be transitioning from Emergency Reporting to ESO.
- 8. Continue to plan for the addition of Bryant Fire Department Station #4

Fire Station 2 at 1601 S. Reynolds Fire Station 3 at 2620 Northlake



# Chief JP Jordan

After 11 years of hard work and service to the City of Bryant, Chief Jordan retired in February 2024.





|      | Fire                    |      |           |     |            |    |               |    |            |  |  |  |
|------|-------------------------|------|-----------|-----|------------|----|---------------|----|------------|--|--|--|
|      |                         |      | Reven     | ues | <b>5</b>   |    |               |    |            |  |  |  |
| Cat. | Description             | 2025 | Requested | 20  | 024 Budget | 20 | 024 Estimated | 20 | 23 Actuals |  |  |  |
| R10  | Taxes - Sale            | \$   | -         | \$  | =          | \$ | -             | \$ | -          |  |  |  |
| R15  | Taxes - Property        | \$   | 55,700    | \$  | 55,700     | \$ | 44,316        | \$ | 59,176     |  |  |  |
| R20  | Licenses Permits & Fees | \$   | 1,500     | \$  | 1,500      |