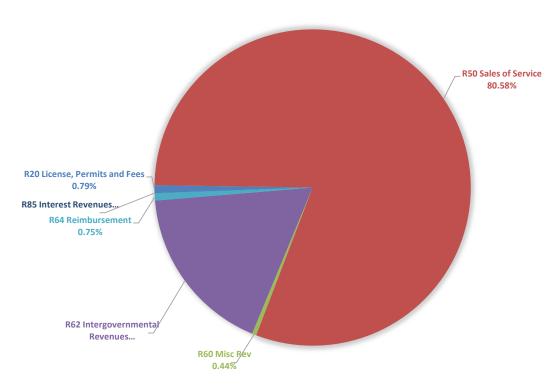

|
| E62 Intergovernmental Transfers                             | 5625-5642             | 18,156,423       | G                           |
| E68 Contract/Donations                                      | 5680-5682             | 95,550           | G                           |
| E70 Grant                                                   | 5700-5705             | 33,700           | G                           |
| E72 Bond Expense includes Int Exp                           | 5722                  | 5,287,098        | G                           |
| E80 Capital Assets/Debt/Leases and Overlays                 | 5800-5910             | 2,448,017        | G                           |



#### **GOVERNMENTAL BUDGETED EXPENDITURES**



#### **ENTERPRISE BUDGETED REVENUES**





The use of Long Term Debt or Bonds is an essential item to many municipalties to allow them to fund larger more costly projects.

Similar to individual financing a car, bonding allows city's to spread the expense of an item over the life of the item. In many cases city's assets like roads and water plants have thirty plus year life spans.

|              | TOTAL CITY [ | DEBT PAYMENTS | 5          |
|--------------|--------------|---------------|------------|
| Year         | Total Govt   | Total Bus.    | Total City |
| Original Par | 42,585,000   | 20,245,000    | 62,830,000 |
| 2025         | 1,728,510    | 1,083,754     | 2,812,264  |
| 2026         | 1,725,698    | 1,087,757     | 2,813,454  |
| 2027         | 1,822,510    | 1,096,511     | 2,919,021  |
| 2028         | 2,524,560