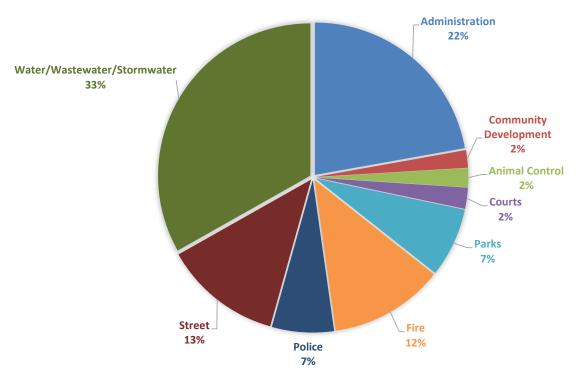

|                     |

250,017

832,001

1,813,015

2,645,016

| 20/ aver luly | 2% over July |         | 2.5% over  |
|---------------|--------------|---------|------------|
| 2% Over July  | Aug          |         | Sept       |
| 1,629,312     | 1,651,504    |         | 1,653,810  |
| 32,586        | 33,030       |         | 41,345     |
| 1,661,899     | 1,684,534    |         | 1,695,155  |
| 19,942,782    | 20,214,410   | 271,628 | 20,341,859 |

of 2025 after this initial budget was adopted. Council wisely waited to see how the year ended before approving these projects. Council and the Administration has followed this process for the past several years.

# Summary of 2020 -2022 and Category Totals for Major Funds

#### **TOTAL REVENUE PER DEPARTMENT**



#### **TOTAL EXPENSES PER DEPARTMENT**



#### Long-Range Operating Financial Plans

GFOA recommends long-range operating financial plans to help cities identify trends and potential impacts. The following General Fund Forecast and City Wide Revenue Review pages attempt to address this recommendation. The next page is a forecast of the General Fund through 2030 based off a look back to 2022. The city took the historical averages of increases over the last three years and used these to forecast out the next five years. The outcome is what was expected - ie. the city 's expenses are outpacing its revenues. For the past several years the Finance Department has been advising the Mayor and Council that revenue sources need to be diversified and increased. With the new Mayor entering office in