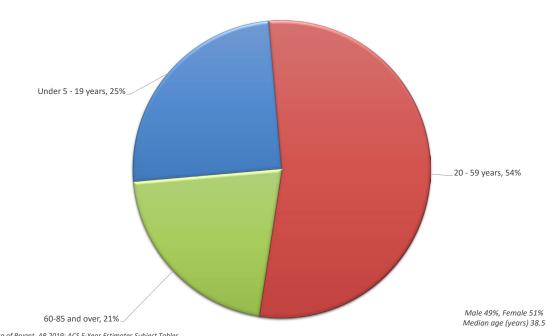

W 3rd Street

Three baseball fields, playground, restrooms, and covered pavilion

#### • Alcoa 40 Park and Bark Park

1110 Shobe Road

Two softabll fields, one pee-wee football/multipurpose field, one concession stand, bathrooms, bridge and deck, paved parking, parking lot and field lighting, dugouts, press boxes, bleachers for football/soccer/multipurpose field. The Bark Park is designated for dogs to exercise and play off-leash in a controlled environment with an area for dogs 25 pounds and over and an area for dogs under 25 pounds.

#### Midland Park

3865 Midland

Four Youth soccer fields, concession building, restroom, sport-field lighting, and paved parking

#### • Springhill Park

2110 Binder Street

Playground, pavilion, water fountain, and paved parking

## **Age of Population**



Census Data of Bryant, AR 2019: ACS 5-Year Estimates Subject Tables

#### Civilian employed population 16 years and over

## Occupation



Census Data of Bryant, AR 2019: ACS 5-Year Estimates Subject Tables



Census Data of Bryant, AR 2019: ACS 5-Year Estimates Subject Tables



Census Data of Bryant, AR 2019: ACS 5-Year Estimates Subject Tables

#### Statement from the Mayor

Following my election in March 2024, my mentor Scott Staples and I embarked on a city-wide listening tour. We engaged with council members, community leaders, city staff, and anyone willing to share their time and thoughts. One of the key questions we asked was, "What are your expectations of the new Mayor?" We received over 100 diverse responses. After reviewing and reflecting on them, I distilled them into eight