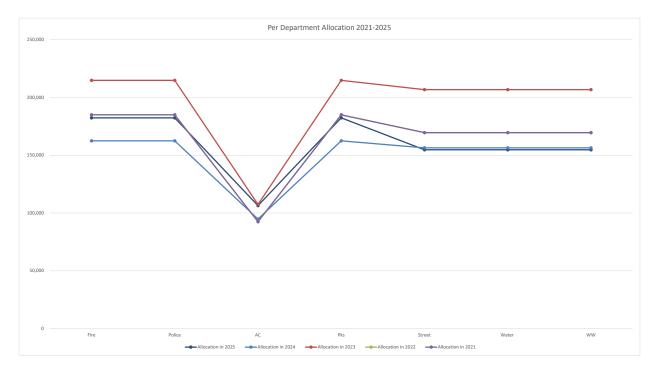

162,485   | 214,853   | 184,986   | 184,986            |
| Police | 182,385            | 162,485   | 214,853   | 184,986   | 184,986            |
| AC     | 106,391            | 94,783    | 107,426   | 92,493    | 92,493             |
| Pks    | 182,385            | 162,485   | 214,853   | 184,986   | 184,986            |
| Street | 154,751            | 156,392   | 206,796   | 169,571   | 169,571            |
| Water  | 154,751            | 156,392   | 206,796   | 169,571   | 169,571            |
| WW     | 154,751            | 156,392   | 206,796   | 169,571   | 169,571            |
| Total  | 1,117,798          | 1,051,414 | 1,372,373 | 1,156,165 | 1,156,164          |
|        |                    |           |           |           |                    |

Allocation in Allocation in



The City of Bryant started applying for the GFOA Budget Book Award in 2017. The City first received the Award for their 2018 Budget Book. Planning and long term goal setting have always taken place within the city but with the submission of the budget book these processes have begun to be more fully documented by the present City Finance Department.

The 2016 \$26 million dollar Bond issuance was under taken in part to fund two Fire Stations and several parks projects that had been planned for some time and in part were discussed in conjunction with a 2020 plan.

It was planned in both 2020 and 2021 to hold several joint meetings to begin to solidify a 2040 Plan between the City Chamber and the City's offices; however, because of COVID these meetings have been put on indefinite hold. On