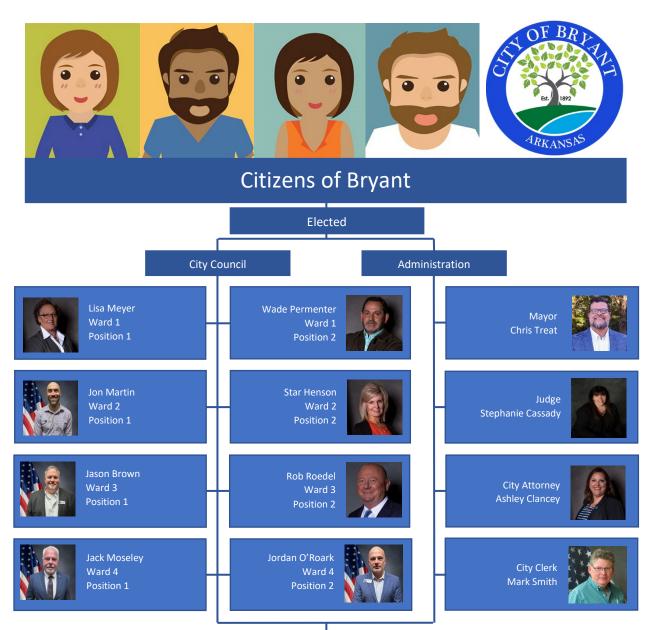

### **Roll Call**

Council Members Present: Jason Brown, Star Henson, Jon Martin, Lisa Meyer, Jack Moseley, Jordan O'Roark, Wade Permenter and Rob Roedel.

Quorum Present. City Clerk Mark Smith and Ashley Clancy was also present.