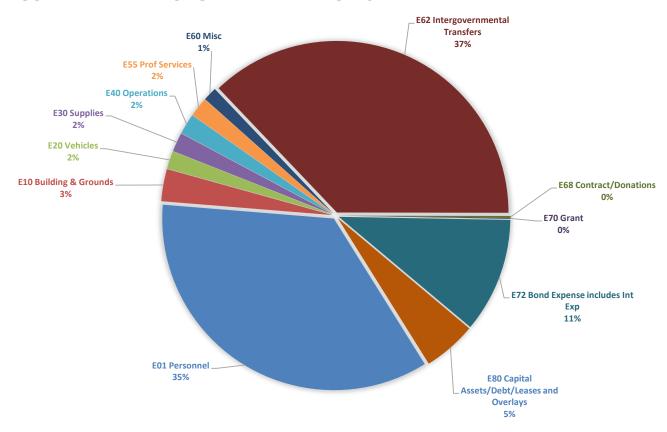

7.27% 2.34% 0.25% 0.69% 3.82% 3.21% 5.16% 8.52% 11.94% 4.48%

| Tax)       |
|------------|
| nt Sales   |
| Three Cen  |
| Jse Tax (T |
| Sales & U  |
| City Sa    |

|                 |               |                                                                         |                    |           |           |           |           |           |           |           |           |             | Let CT OF    |       |
|-----------------|---------------|-------------------------------------------------------------------------|--------------------|-----------|-----------|-----------|-----------|-----------|-----------|-----------|-----------|-------------|--------------|-------|
|                 | January       | February                                                                | March              | April     | May       | June      | July      | August    | september | October   | November  | ресешрег    | ID IOIAI     |       |
| 2011            | 838,829       | 1,036,222                                                               | 750,597            | 789,903   | 882,126   | 852,639   | 876,781   | 882,602   | 874,371   | 888,881   | 884,298   | 846,277     | 10,403,526   |       |
| 2012            | 861,185       | 1,067,401                                                               | 805,450            | 893,549   | 1,029,730 | 927,500   | 967,355   | 970,081   | 881,285   | 943,937   | 927,061   | 884,848     | 11,159,382   |       |
| 2013            | 930,471       | 1,087,258                                                               | 866,467            | 922,534   | 1,006,764 | 964,906   | 983,742   | 985,949   | 898,138   | 958,546   | 927,035   | 888,383     | 11,420,192   | 00000 |
| 2014            | 963,538       | 1,021,873                                                               | 808,370            | 903,239   | 1,033,766 | 894,179   | 1,006,970 | 963,548   | 950,648   | 971,548   | 976,553   | 954,234     | 11,448,466   |       |
| 2015            | 901,561       | 1,162,729                                                               | 817,653            | 956,557   | 1,103,469 | 1,043,758 | 1,098,929 | 1,118,196 | 1,075,314 | 1,120,300 | 1,074,631 | 1,012,371   | 12,485,468   |       |
| 2016            | 1,002,072     | 1,202,594                                                               | 885,470            | 946,896   | 1,135,189 | 920,742   | 1,072,236 | 1,068,443 | 1,097,107 | 1,084,466 | 1,089,853 | 1,035,963   | 12,571,031   |       |
| 2017            | 1,047,642     | 1,291,007                                                               | 966,327            | 987,020   | 1,129,225 | 1,051,411 | 1,166,069 | 1,105,701 | 1,088,135 | 1,111,557 | 1,088,240 | 1,018,661   | 13,050,995   | 2007  |
| 2018            | 1,063,307     | 1,295,841                                                               | 969,264            | 939,761   | 1,245,252 | 1,093,015 | 1,195,341 | 1,240,049 | 1,179,113 | 1,056,462 | 1,099,036 | 1,093,013   | 13,469,452   |       |
| 2019            | 1,162,181     | 1,323,467                                                               | 1,043,677          | 1,027,608 | 1,205,192 | 1,190,014 | 1,258,250 | 1,257,197 | 1,140,531 | 1,243,134 | 1,155,335 | 1,157,926   | 14,164,513   |       |
| 2020            | 1,183,215     | 1,157,716                                                               | 1,085,494          | 1,086,993 | 1,259,760 | 1,254,769 | 1,356,933 | 1,434,834 | 1,373,873 | 1,330,458 | 1,460,079 | 1,387,558   | 15,371,683   |       |
| 2021            | 1,384,300     | 1,648,283                                                               | 1,323,761          | 1,149,770 | 1,663,928 | 1,570,489 | 1,526,745 | 1,567,875 | 1,457,964 | 1,442,486 | 1,461,326 | 1,472,039   | 17,668,967   |       |
| 2022            | 1,526,292     | 1,718,945                                                               | 1,351,358          | 1,298,432 | 1,607,146 | 1,536,274 | 1,593,433 | 1,659,393 | 1,643,537 | 1,546,075 | 1,624,905 | 1,473,834   | 18,579,623   |       |
| 2023            | 1,552,955     | 1,810,466                                                               | 1,448,484          | 1,417,543 | 1,698,816 | 1,646,626 | 1,677,458 | 1,670,302 | 1,652,549 | 1,679,085 | 1,604,032 | 1,554,571   | 19,412,887   |       |
| 2024            | 1,593,536     | 1,751,154                                                               | 1,442,324          | 1,531,558 | 1,736,500 | 1,680,318 | 1,669,796 | 1,806,847 | 1,672,254 | 1,637,162 | 1,658,770 |             |              |       |
| Difference      | 40,582        | (59,312)                                                                | (6,160)            | 114,015   | 37,684    | 33,693    | (7,663)   | 136,544   | 19,705    | (41,923)  | 54,739    | (1,554,571) | (19,412,887) |       |
|                 | 2.61%         | -3.28%                                                                  | -0.43%             | 8.04%     | 2.22%     | 2.05%     | -0.46%    | 8.17%     | 1.19%     | -2.50%    | 3.41%     | -100.00%    | -100.00%     |       |
|                 |               |                                                                         |                    |           |           |           |           |           |           |           |           |             |              |       |
| The chart below | shows how the | The chart below shows how the 3% sales tax above is allocated for 2024. | is allocated for 2 |           |           |           |           |           |           |           |           | (           |              |       |
| 1% GF           | 531,179       | 583,718                                                                 | 480,775            | 510,519   | 578,833   | 560,106   | 556,599   | 602,282   | 557,418   | 545,721   | 552,923   | 0           | 6,060,073    |       |
| 1/8 Parks       | 66,397        | 72,965                                                                  | 260'09             | 63,815    | 72,354    | 70,013    | 69,575    | 75,285    | 229'69    | 68,215    | 69,115    | 0           | 757,509      |       |
| 3/8 Fire        | 199,192       | 218,894                                                                 | 180,290            | 191,445   | 217,063   | 210,040   | 208,724   | 225,856   | 209,032   | 204,645   | 207,346   | 0           | 7,272,527    |       |
| 4/8 Bond        | 265,589       | 291,859                                                                 | 240,387            | 255,260   | 289,417   | 280,053   | 278,299   | 301,141   | 278,709   | 272,860   | 276,462   | 0           | 3,030,037    |       |
| Animal 10%      | 53,118        | 58,372                                                                  | 48,077             | 51,052    | 57,883    | 56,011    | 25,660    | 60,228    | 55,742    | 54,572    | 55,292    | 0           | 606,007      |       |
| Parks 10%       | 53,118        | 58,372                                                                  | 48,077             | 51,052    | 57,883    | 56,011    | 25,660    | 60,228    | 55,742    | 54,572    | 55,292    | 0           | 606,007      |       |
| Fire 25%        | 132,795       | 145,929                                                                 | 120,194            | 127,630   | 144,708   | 140,027   | 139,150   | 150,571   | 139,355   | 136,430   | 138,231   | 0           | 1,515,018    |       |
| Police 25%      | 132,795       | 145,929                                                                 | 120,194            | 127,630   | 144,708   | 140,027   | 139,150   | 150,571   | 139,355   | 136,430   | 138,231   | 0           | 1,515,018    |       |
| Street 30%      | 159,354       | 175,115                                                                 | 144,232            | 153,156   | 173,650   | 168,032   | 166,980   | 180,685   | 167,225   | 163,716   | 165,877   | 0           | 1,818,022    |       |
| Total           | 1,593,536     | 1,751,154                                                               | 1,442,324          | 1,531,558 | 1,736,500 | 1,680,318 | 1,669,796 | 1,806,847 | 1,672,254 | 1,637,162 | 1,658,770 | 0           | 18,180,219   |       |
| Divided by 3    | 531.179       | 583.718                                                                 | 480.775            | 510,519   | 578,833   | 560,106   | 556,599   | 602,282   | 557,418   | 545,721   | 552,923   | 0           | 0            |       |
| Budgeted at     | 549,333       | 549,333                                                                 | 549,333            | 549,333   | 549,333   | 549,333   | 549,333   | 549,333   | 549,333   | 549,333   | 549,333   | 549,333     | 549,333      |       |
| Diff.           | (18,154)      | 34,385                                                                  | (88,558)           | (38,814)  | 29,500    | 10,773    | 7,266     | 52,949    | 8,085     | (3,612)   | 3,590     | (549,333)   | (549,333)    |       |