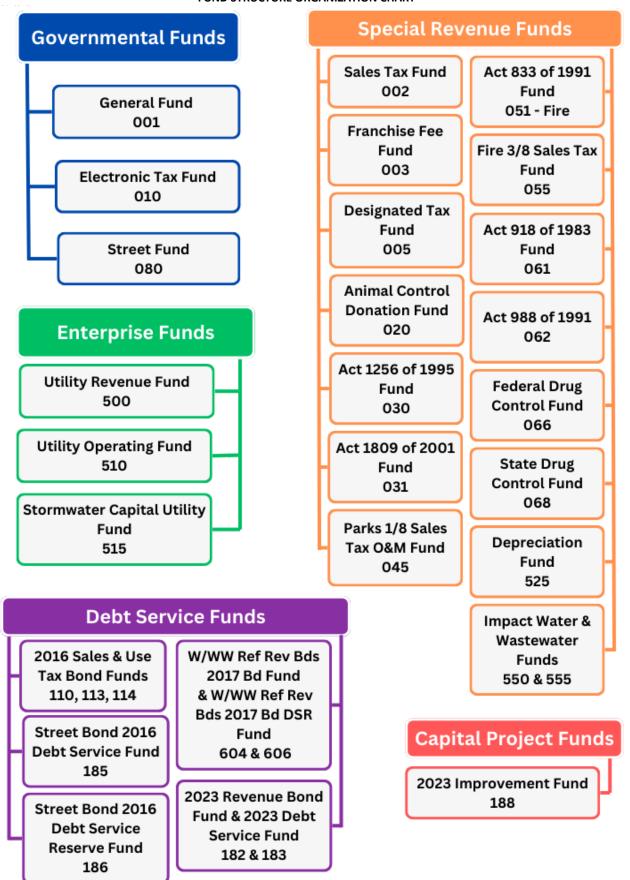

ally. New construction sales tax on materials for homes is estimated at \$5,500 per home.
- (2) Public safety operates a mutual and automatic aid agreement with the County in the ETJ. Parks are also used heavily by county residents closest to the city limits. The city department that does not currently service these areas in any way is the Street Department taking on these additional streets will provide issues for the street fund.

A sample of how these items might affect a four person family leaving in a \$200,0000 house is shown below:

3% increase to on line sales\$285Reduction to Sewer bill(\$360)Millage increase\$160

Reduction in Home Insurance -100 (on avg. homeowners save \$200-\$300 with Class 1 ISO rating vs. a class 2)

Total (\$15)

#### **FUND STRUCTURE ORGANIZATION CHART**



#### **Governmental Funds**

General Fund (001) is the city's primary operating fund. It accounts for all financial resources of the general government except those required to be accounted for in another fund.

Electronic Tax Fund (010) is used to house payroll associated liabilities and sales taxes as they come in from the state. Any fund leftover in this fund over a period belong to another entity such as the state, county, employees, etc. This fund merely serves as a clearing fund.

Street Fund (080) is a special revenue fund to account for all activities associated with maintaining and constructing streets. Arkansas statutes that provide funding for street and drainage projects require that these activities be accounted for separately. The Street fund is financed by state turnback f