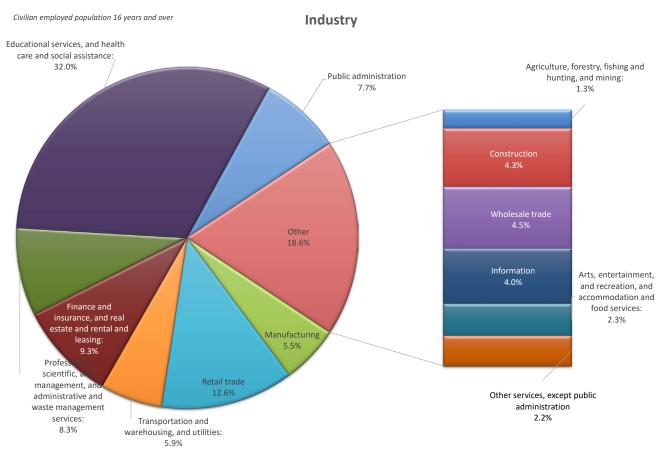

7.27% 2.34% 0.25% 0.69% 3.82% 3.21% 5.16% 8.52% 11.94% 4.48%

| Tax)       |
|------------|
| nt Sales   |
| Three Cen  |
| Jse Tax (T |
| Sales & U  |
| City Sa    |

|                 |               |                                                                         |                    |           |           |           |           |           |           |           |           |             | Let CT OF    |       |
|-----------------|---------------|-------------------------------------------------------------------------|--------------------|-----------|-----------|-----------|-----------|-----------|-----------|-----------|-----------|-------------|--------------|-------|
|                 | January       | February                                                                | March              | April     | May       | June      | July      | August    | september | October   | November  | ресешрег    | ID IOIAI     |       |
| 2011            | 838,829       | 1,036,222                                                               | 750,597            | 789,903   | 882,126   | 852,639   | 876,781   | 882,602   | 874,371   | 888,881   | 884,298   | 846,277     | 10,403,526   |       |
| 2012            | 861,185       | 1,067,401                                                               | 805,450            | 893,549   | 1,029,730 | 927,500   | 967,355   | 970,081   | 881,285   | 943,937   | 927,061   | 884,848     | 11,159,382   |       |
| 2013            | 930,471       | 1,087,258                                                               | 866,467            | 922,534   | 1,006,764 | 964,906   | 983,742   | 985,949   | 898,138   | 958,546   | 927,035   | 888,383     | 11,420,192   | 00000 |
| 2014            | 963,538       | 1,021,873                                                               | 808,370            | 903,239   | 1,033,766 | 894,179   | 1,006,970 | 963,548   | 950,648   | 971,548   | 976,553   | 954,234     | 11,448,466   |       |
| 2015            | 901,561       | 1,162,729                                                               | 817,653            | 956,557   | 1,103,469 | 1,043,758 | 1,098,929 | 1,118,196 | 1,075,314 | 1,120,300 | 1,074,631 | 1,012,371   | 12,485,468   |       |
| 2016            | 1,002,072     | 1,202,594                                                               | 885,470            | 946,896   | 1,135,189 | 920,742   | 1,072,236 | 1,068,443 | 1,097,107 | 1,084,466 | 1,089,853 | 1,035,963   | 12,571,031   |       |
| 2017            | 1,047,642     | 1,291,007                                                               | 966,327            | 987,020   | 1,129,225 | 1,051,411 | 1,166,069 | 1,105,701 | 1,088,135 | 1,111,557 | 1,088,240 | 1,018,661   | 13,050,995   | 2007  |
| 2018            | 1,063,307     | 1,295,841                                                               | 969,264            | 939,761   | 1,245,252 | 1,093,015 | 1,195,341 | 1,240,049 | 1,179,113 | 1,056,462 | 1,099,036 | 1,093,013   | 13,469,452   |       |
| 2019            | 1,162,181     | 1,323,467                                                               | 1,043,677          | 1,027,608 | 1,205,192 | 1,190,014 | 1,258,250 | 1,257,197 | 1,140,531 | 1,243,134 | 1,155,335 | 1,157,926   | 14,164,513   |       |
| 2020            | 1,183,215     | 1,157,716                                                               | 1,085,494          | 1,086,993 | 1,259,760 | 1,254,769 | 1,356,933 | 1,434,834 | 1,373,873 | 1,330,458 | 1,460,079 | 1,387,558   | 15,371,683   |       |
| 2021            | 1,384,300     | 1,648,283                                                               | 1,323,761          | 1,149,770 | 1,663,928 | 1,570,489 | 1,526,745 | 1,567,875 | 1,457,964 | 1,442,486 | 1,461,326 | 1,472,039   | 17,668,967   |       |
| 2022            | 1,526,292     | 1,718,945                                                               | 1,351,358          | 1,298,432 | 1,607,146 | 1,536,274 | 1,593,433 | 1,659,393 | 1,643,537 | 1,546,075 | 1,624,905 | 1,473,834   | 18,579,623   |       |
| 2023            | 1,552,955     | 1,810,466                                                               | 1,448,484          | 1,417,543 | 1,698,816 | 1,646,626 | 1,677,458 | 1,670,302 | 1,652,549 | 1,679,085 | 1,604,032 | 1,554,571   | 19,412,887   |       |
| 2024            | 1,593,536     | 1,751,154                                                               | 1,442,324          | 1,531,558 | 1,736,500 | 1,680,318 | 1,669,796 | 1,806,847 | 1,672,254 | 1,637,162 | 1,658,770 |             |              |       |
| Difference      | 40,582        | (59,312)                                                                | (6,160)            | 114,015   | 37,684    | 33,693    | (7,663)   | 136,544   | 19,705    | (41,923)  | 54,739    | (1,554,571) | (19,412,887) |       |
|                 | 2.61%         | -3.28%                                                                  | -0.43%             | 8.04%     | 2.22%     | 2.05%     | -0.46%    | 8.17%     | 1.19%     | -2.50%    | 3.41%     | -100.00%    | -100.00%     |       |
|                 |               |                                                                         |                    |           |           |           |           |           |           |           |           |             |              |       |
| The chart below | shows how the | The chart below shows how the 3% sales tax above is allocated for 2024. | is allocated for 2 |           |           |           |           |           |           |           |           | (           |              |       |
| 1% GF           | 531,179       | 583,718                                                                 | 480,775            | 510,519   | 578,833   | 560,106   | 556,599   | 602,282   | 557,418   | 545,721   | 552,923   | 0           | 6,060,073    |       |
| 1/8 Parks       | 66,397        | 72,965                                                                  | 260'09             | 63,815    | 72,354    | 70,013    | 69,575    | 75,285    | 229'69    | 68,215    | 69,115    | 0           | 757,509      |       |
| 3/8 Fire        | 199,192       | 218,894                                                                 | 180,290            | 191,445   | 217,063   | 210,040   | 208,724   | 225,856   | 209,032   | 204,645   | 207,346   | 0           | 7,272,527    |       |
| 4/8 Bond        | 265,589       | 291,859                                                                 | 240,387            | 255,260   | 289,417   | 280,053   | 278,299   | 301,141   | 278,709   | 272,860   | 276,462   | 0           | 3,030,037    |       |
| Animal 10%      | 53,118        | 58,372                                                                  | 48,077             | 51,052    | 57,883    | 56,011    | 25,660    | 60,228    | 55,742    | 54,572    | 55,292    | 0           | 606,007      |       |
| Parks 10%       | 53,118        | 58,372                                                                  | 48,077             | 51,052    | 57,883    | 56,011    | 25,660    | 60,228    | 55,742    | 54,572    | 55,292    | 0           | 606,007      |       |
| Fire 25%        | 132,795       | 145,929                                                                 | 120,194            | 127,630   | 144,708   | 140,027   | 139,150   | 150,571   | 139,355   | 136,430   | 138,231   | 0           | 1,515,018    |       |
| Police 25%      | 132,795       | 145,929                                                                 | 120,194            | 127,630   | 144,708   | 140,027   | 139,150   | 150,571   | 139,355   | 136,430   | 138,231   | 0           | 1,515,018    |       |
| Street 30%      | 159,354       | 175,115                                                                 | 144,232            | 153,156   | 173,650   | 168,032   | 166,980   | 180,685   | 167,225   | 163,716   | 165,877   | 0           | 1,818,022    |       |
| Total           | 1,593,536     | 1,751,154                                                               | 1,442,324          | 1,531,558 | 1,736,500 | 1,680,318 | 1,669,796 | 1,806,847 | 1,672,254 | 1,637,162 | 1,658,770 | 0           | 18,180,219   |       |
| Divided by 3    | 531.179       | 583.718                                                                 | 480.775            | 510,519   | 578,833   | 560,106   | 556,599   | 602,282   | 557,418   | 545,721   | 552,923   | 0           | 0            |       |
| Budgeted at     | 549,333       | 549,333                                                                 | 549,333            | 549,333   | 549,333   | 549,333   | 549,333   | 549,333   | 549,333   | 549,333   | 549,333   | 549,333     | 549,333      |       |
| Diff.           | (18,154)      | 34,385                                                                  | (88,558)           | (38,814)  | 29,500    | 10,773    | 7,266     | 52,949    | 8,085     | (3,612)   | 3,590     | (549,333)   | (549,333)    |       |