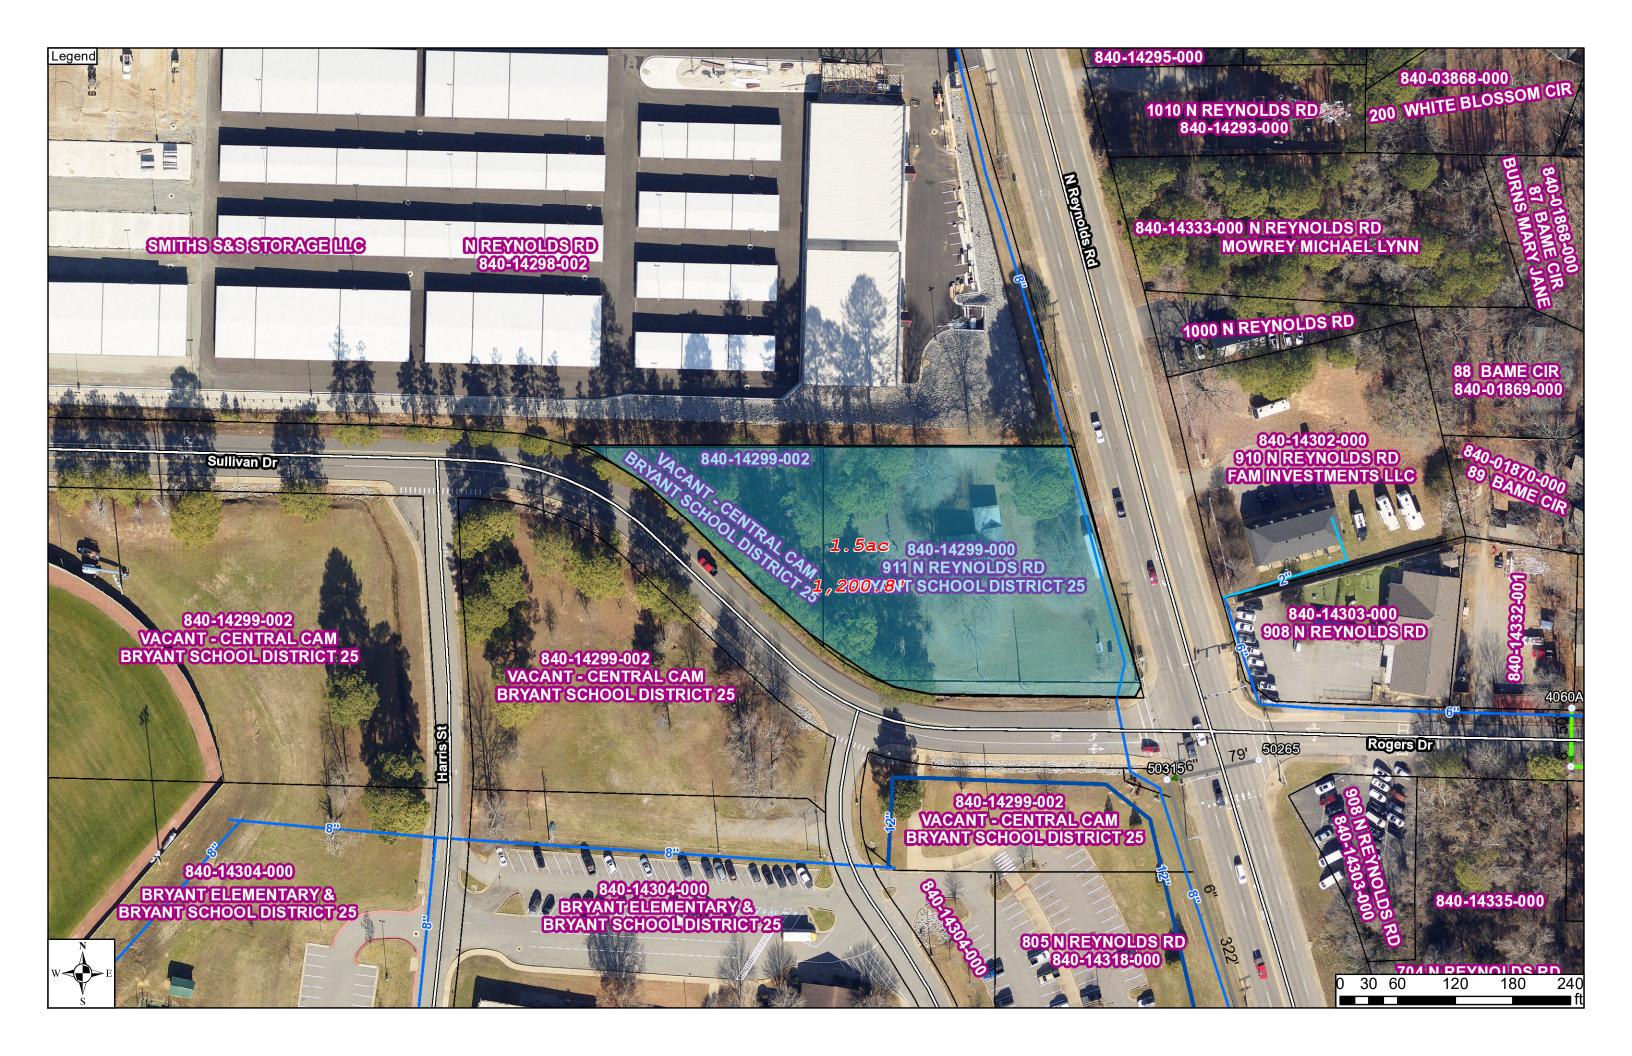

## **Planning & Development**

12. Land swap with Bryant School District

The City's water system is currently split into two pressure zones. The North Plane and the South Plane. These zones differ in Hydrostatic Water Pressure of approximately 67 feet (29 psig). This poses a problem in balancing and the availability of providing water to the area south of the Railroad Tracks. The City is currently working on an engineering design to add a taller water tower to the South Plane zone to remove the differentiation in the water pressures. This will require building a new tower in the area of the existing tower near the High School on Sullivan Drive. The School currently owns 1.5 acres that would be adequate for the new tank. The City is willing to swap 3 acres from the City owned property along the Bryant Parkway across from the Airport, and additional considerations, for this site. The transfer of property is contingent on acceptance by the Bryant School Board, which meets March 18th at 6:00 pm.

• School Property Swap.pdf