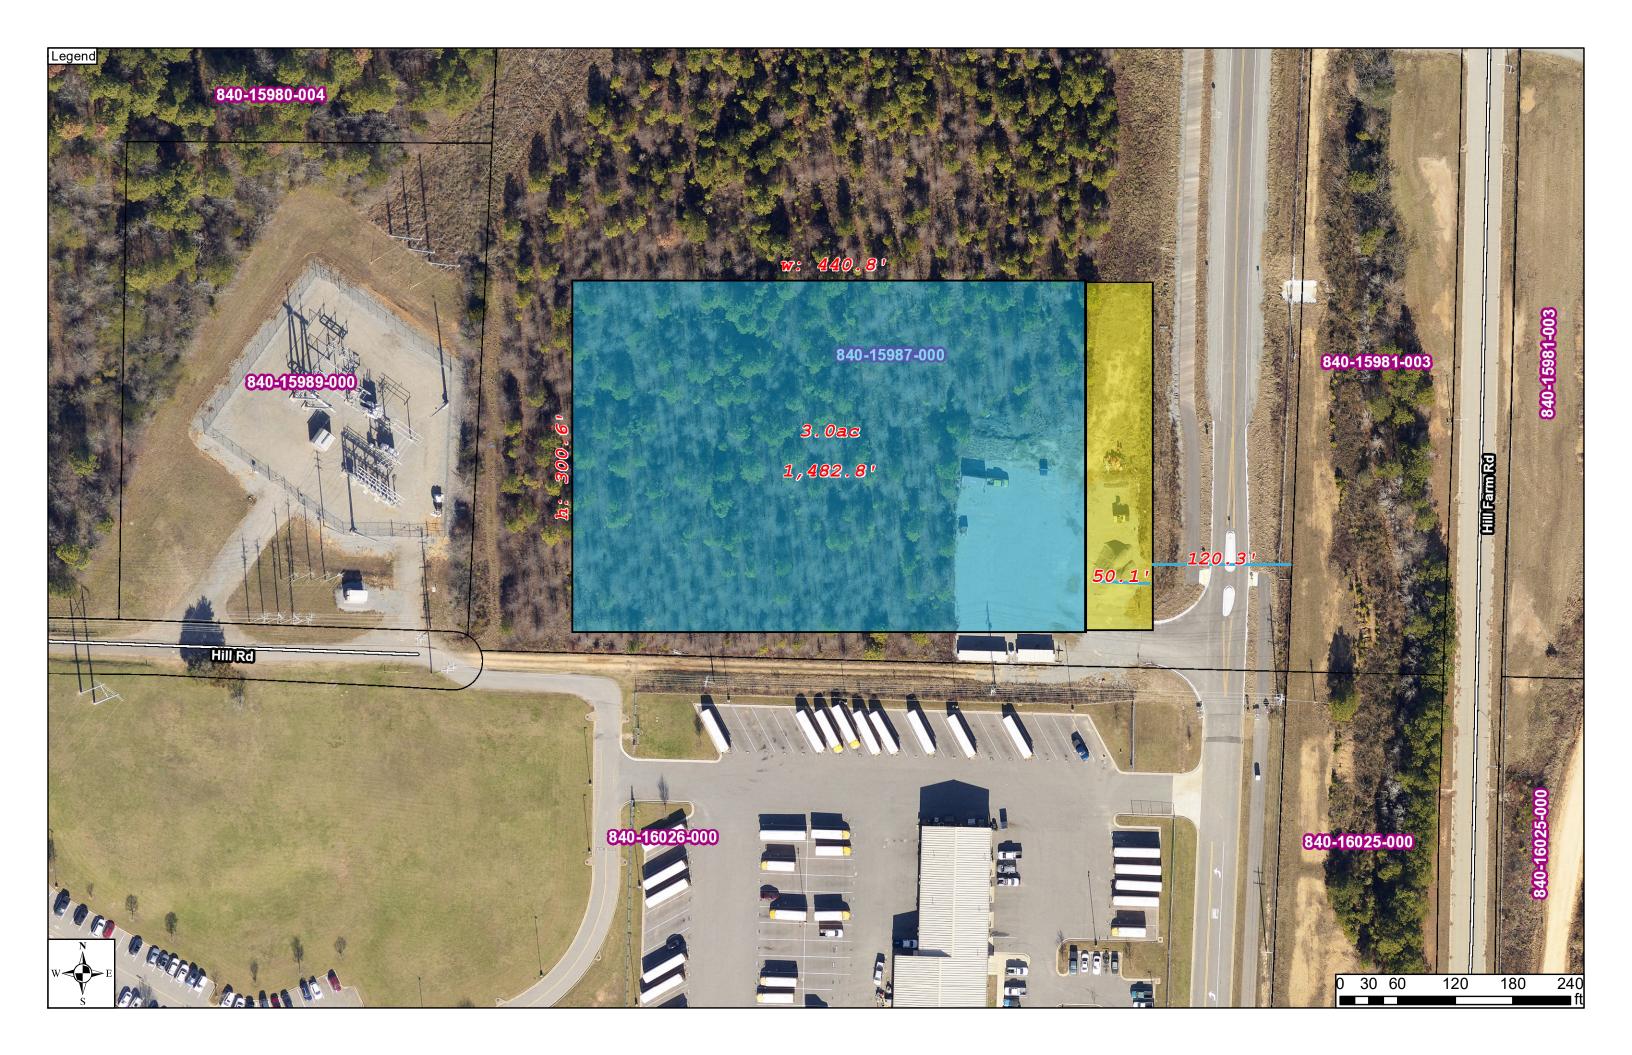

## **Planning & Development**

12. Land swap with Bryant School District

The City's water system is currently split into two pressure zones. The North Plane and the South Plane. These zones differ in Hydrostatic Water Pressure of approximately 67 feet (29 psig). This poses a problem in balancing and the availability of providing water to the area south of the Railroad Tracks. The City is currently working on an engineering design to add a taller water tower to the South Plane zone to remove the differentiation in the water pressures. This will require building a new tower in the area of the existing tower near the High School on Sullivan Drive. The School currently owns 1.5 acres that would be adequate for the new tank. The City is willing to swap 3 acres from the City owned property along the Bryant Parkway across from the Airport, and additional considerations, for this site. The transfer of property is contingent on acceptance by the Bryant School Board, which meets March 18th at 6:00 pm.

• School Property Swap.pdf