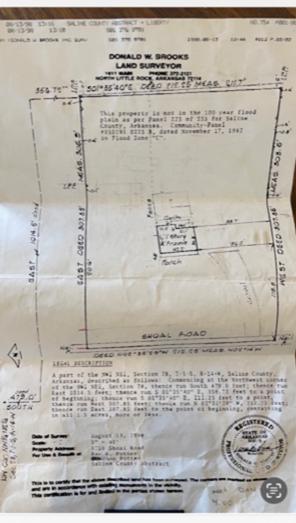

#### 15. 1710 Shoal Road - Rezoning R-E to R-1

William Kalkbrenner - Requesting Approval for Rezoning from R-E to R-1 - RECOMMENDED APPROVAL, Based on Completed Application Requirements

#### 22. 1710 Shoal Road - Rezoning R-E to R-1

William Kalkbrenner - Requesting Approval for Rezoning from R-E to R-1

- <u>0872-APP-01.pdf</u>
- <u>0872-SVY-01.pdf</u>
- 0872-LTR-01.pdf