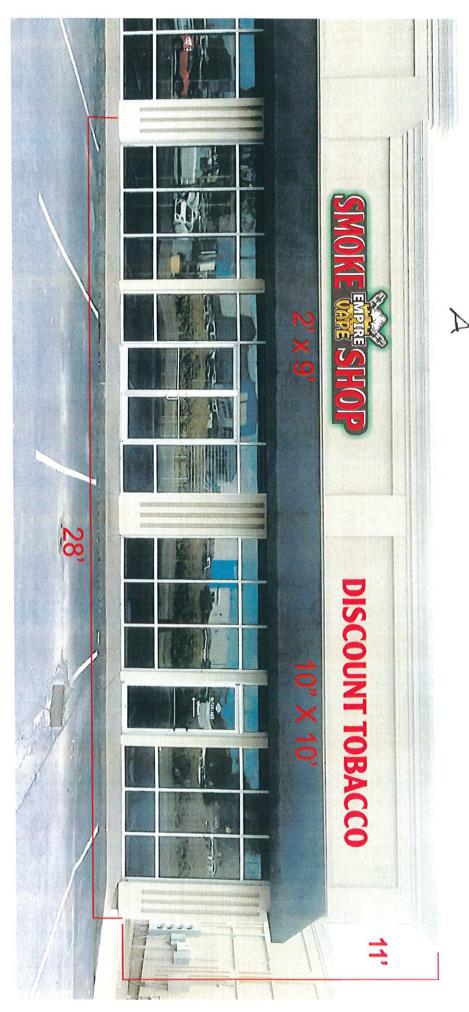

#### 11. Empire Vape and Tobacco - 319 Bryant Ave - Sign Permit

Doug Blanford - Requesting Sign Permit Approval - STAFF APPROVED • EMPIRE VAPE-05032024111613.pdf