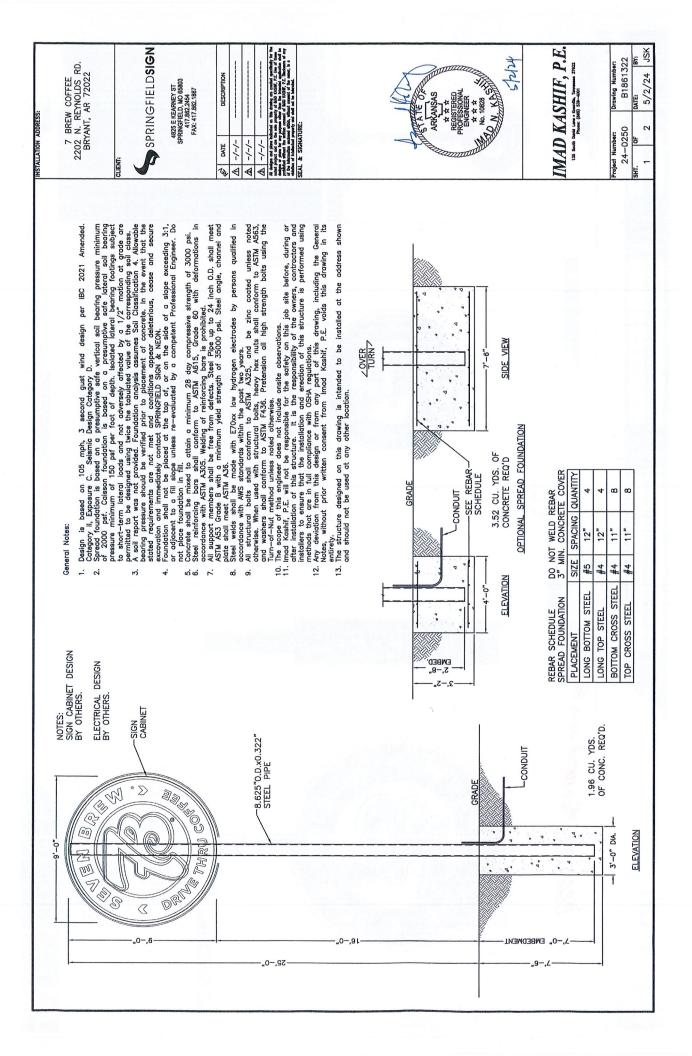

#### 7. Seven Brew Coffee - 2202 Reynolds Road - Sign Permit

- Springfield Signs Requesting Sign Permit Approval APPROVED
- <u>92377-SGNAPP-01.pdf</u>