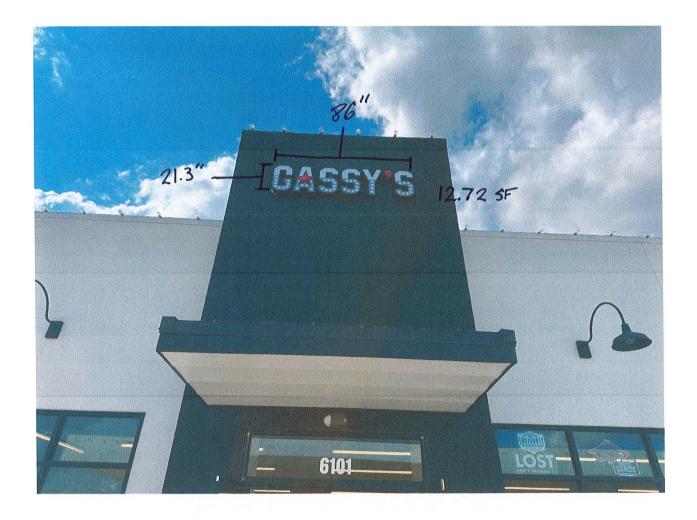

#### 12. Gassy's Fuel Station - 6101 HWY 5 - Sign Permit

Drew Files - Requesting Sign Permit Approval - STAFF APPROVED

• 92376-SGNAPP-01.pdf