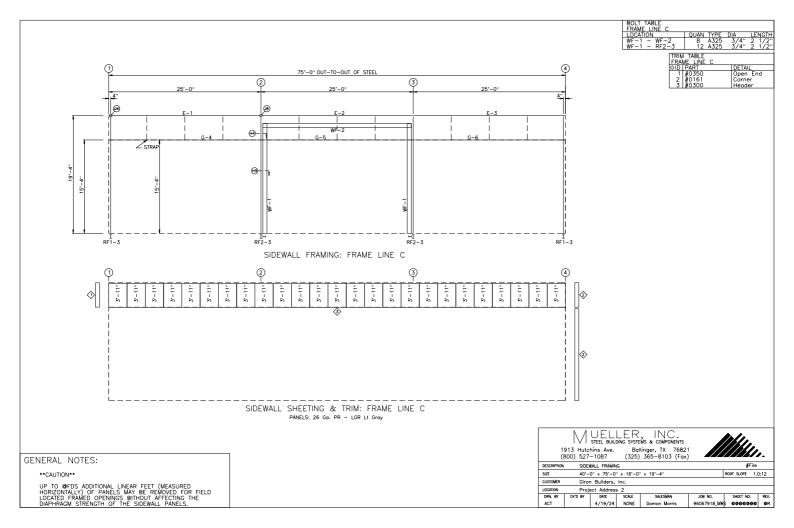

#### 4. 2312 Bishop Road - Site Plan Addition

Giron Builders - Requesting Approval for New Building Addition - APPROVED with Granted Administrative Waiver on the one Facade of new addition. APPROVED fencing around site as proposed in meeting, coningent upon review of commercial fencing permit.

- <u>0861-PLN-01.pdf</u>
- <u>0861-PLN-02.pdf</u>