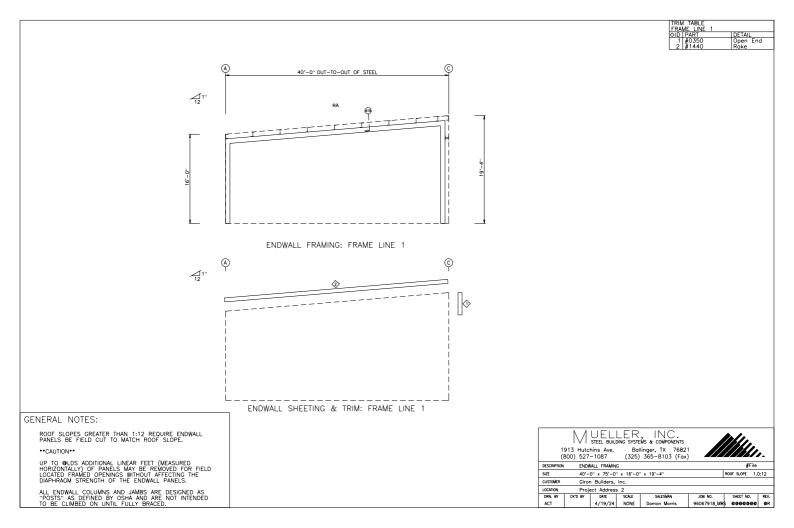

#### 4. 2312 Bishop Road - Site Plan Addition

Giron Builders - Requesting Approval for New Building Addition - APPROVED with Granted Administrative Waiver on the one Facade of new addition. APPROVED fencing around site as proposed in meeting, coningent upon review of commercial fencing permit.

- <u>0861-PLN-01.pdf</u>
- <u>0861-PLN-02.pdf</u>