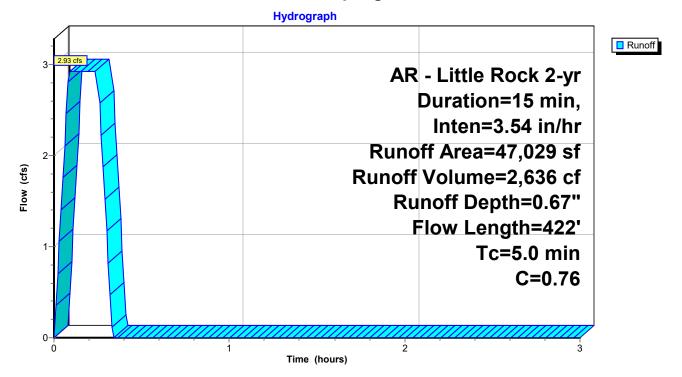

#### 2. A-1 Fireworks - 25612 I-30 - Temporary Business Liscense

Joan Rey - Requesting Approval for TBL for Firework Stand - APPROVED

• <u>0864-APP-01.pdf</u>