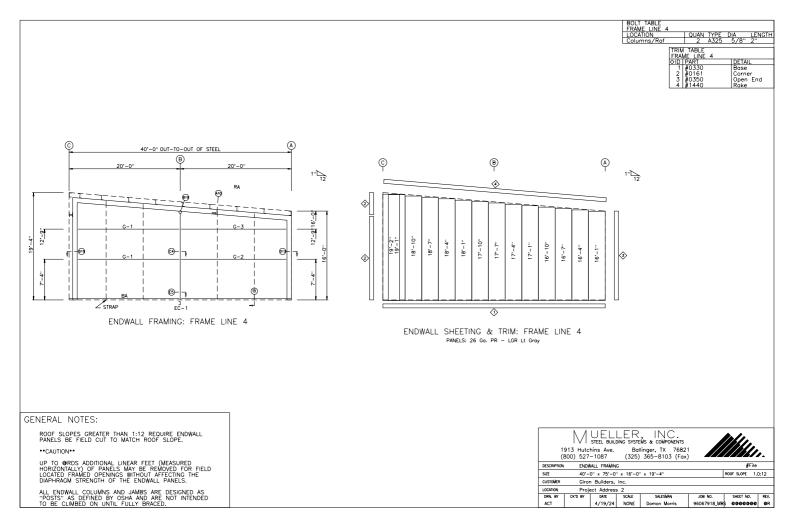

#### 4. 2312 Bishop Road - Site Plan Addition

Giron Builders - Requesting Approval for New Building Addition - APPROVED with Granted Administrative Waiver on the one Facade of new addition. APPROVED fencing around site as proposed in meeting, coningent upon review of commercial fencing permit.

- <u>0861-PLN-01.pdf</u>
- <u>0861-PLN-02.pdf</u>