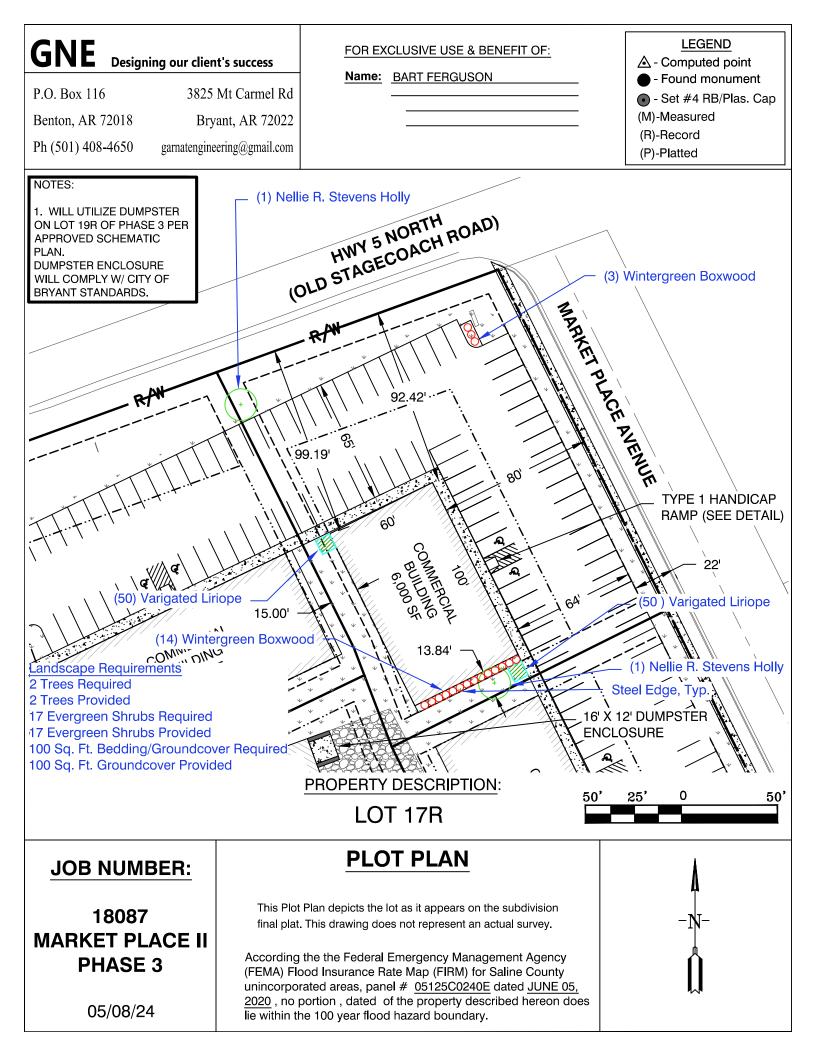

#### 5. Marketplace II Subdivison Phase 3 - Lots 17R, 18R, 22R Site Plans

GarNat Engineering - Requesting Site Plan Approval, APPROVED, Contingent upon Replat Approval by Planning Commission and Facades Provided for Building Permits

- <u>0874-pln17r-01.pdf</u>
- <u>0874-pln18r-01.pdf</u>
- <u>0874-pln22r-01.pdf</u>
- <u>0874-lnd17r-01.pdf</u>
- <u>0874-lnd18r-01.pdf</u>
- <u>0874-lnd22r-01.pdf</u>