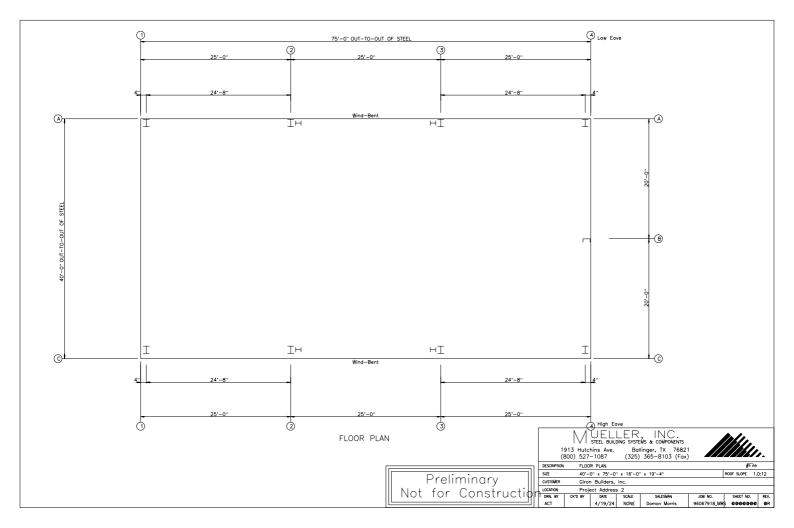

#### 4. 2312 Bishop Road - Site Plan Addition

Giron Builders - Requesting Approval for New Building Addition - APPROVED with Granted Administrative Waiver on the one Facade of new addition. APPROVED fencing around site as proposed in meeting, coningent upon review of commercial fencing permit.

- <u>0861-PLN-01.pdf</u>
- <u>0861-PLN-02.pdf</u>