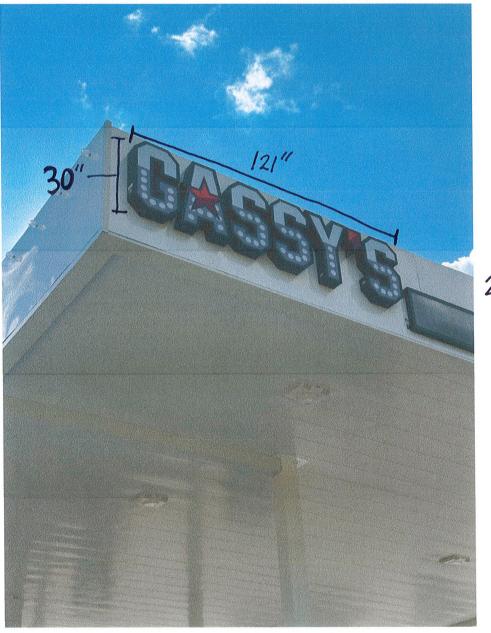

#### 12. Gassy's Fuel Station - 6101 HWY 5 - Sign Permit

Drew Files - Requesting Sign Permit Approval - STAFF APPROVED

• 92376-SGNAPP-01.pdf