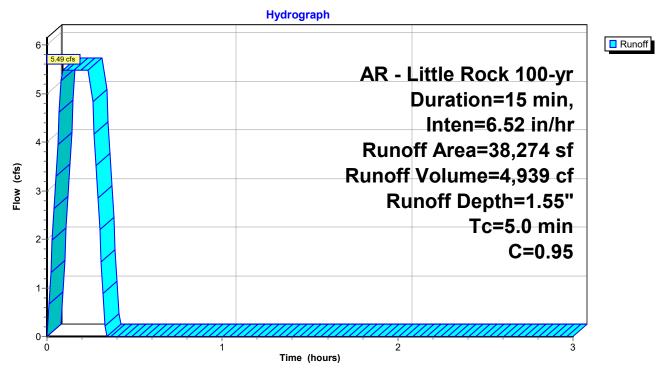

#### 2. A-1 Fireworks - 25612 I-30 - Temporary Business Liscense

Joan Rey - Requesting Approval for TBL for Firework Stand - APPROVED

• <u>0864-APP-01.pdf</u>