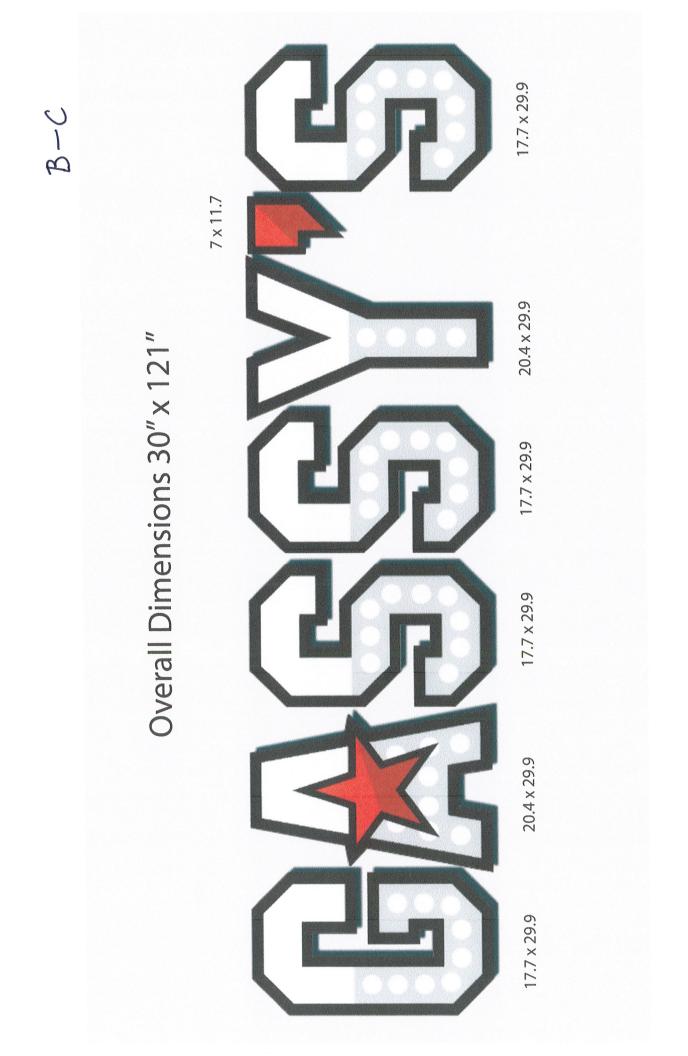

#### 12. Gassy's Fuel Station - 6101 HWY 5 - Sign Permit

Drew Files - Requesting Sign Permit Approval - STAFF APPROVED

• 92376-SGNAPP-01.pdf