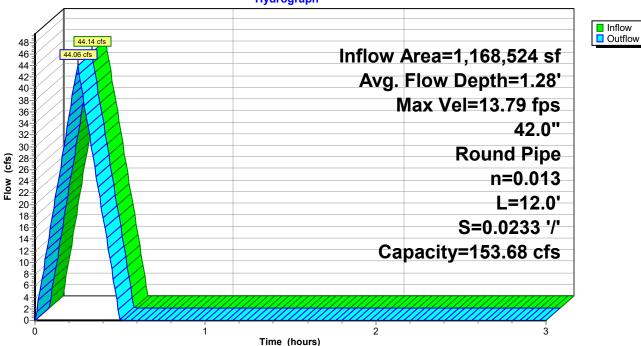

#### 2. A-1 Fireworks - 25612 I-30 - Temporary Business Liscense

Joan Rey - Requesting Approval for TBL for Firework Stand - APPROVED

• <u>0864-APP-01.pdf</u>