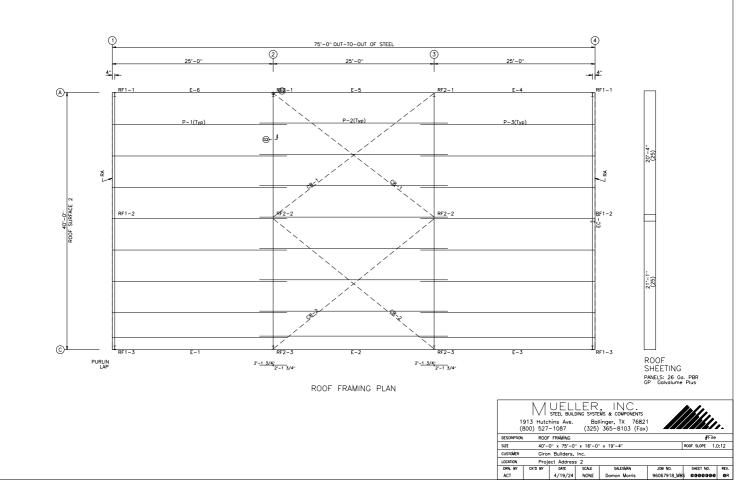

#### 4. 2312 Bishop Road - Site Plan Addition

Giron Builders - Requesting Approval for New Building Addition - APPROVED with Granted Administrative Waiver on the one Facade of new addition. APPROVED fencing around site as proposed in meeting, coningent upon review of commercial fencing permit.

- <u>0861-PLN-01.pdf</u>
- <u>0861-PLN-02.pdf</u>