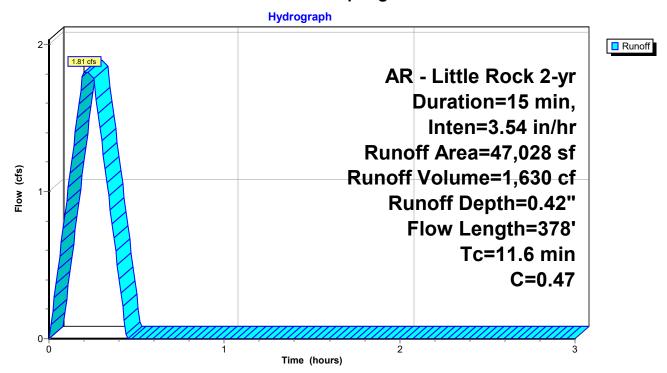

|         |             |              |                                         |
| Тс    | Length   | Slope   |             | Capacity     | Description                             |
| (min) | (feet)   | (ft/ft) | (ft/sec)    | (cfs)        |                                         |
| 9.6   | 185      | 0.0510  | 0.32        |              | Sheet Flow, Overland Flow               |
|       |          |         |             |              | Grass: Short                            |
| 2.0   | 193      | 0.0110  | 1.57        |              | Shallow Concentrated Flow, Open Channel |
|       |          |         |             |              | Grassed Waterway Kv= 15.0 fps           |
| 11.6  | 378      | Total   |             |              |                                         |



Runoff = 2.15 cfs @ 0.20 hrs, Volume= 1,934 cf, Depth= 0.49"

Runoff by Rational method, Rise/Fall=1.0/1.0 xTc, Time Span= 0.00-3.00 hrs, dt= 0.01 hrs AR - Little Rock 5-yr Duration=15 min, Inten=4.20 in/hr

| A     | rea (sf) | С       | Descriptior | า            |                                         |
|-------|----------|---------|-------------|--------------|-----------------------------------------|
|       | 1,511    | 0.86    | Existing Dr | ive          |                                         |
|       | 45,517   | 0.46    | Poor Cond   | ition Grass  | < 50%                                   |
|       | 47,028   | 0.47    | Weighted /  |              |                                         |
|       | 47,028   |         | 100.00% P   | Pervious Are | ea