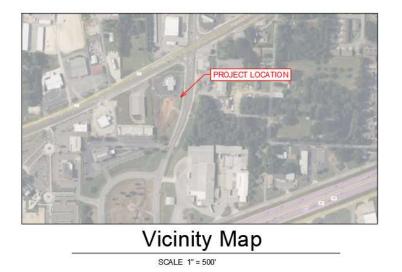

RADING AND DRAINAGE OF THIS AREA OF THE SITE WILL BE SUBMITTED BY ARKANSAS REGISTERED CIVIL ENGINEERS.





# SPRINGHILL RETAIL DRAINAGE NARRATIVE

Date: 05-21-2024

Located in: Bryant, Arkansas

*Prepared for:* City of Bryant, Arkansas

**Prepared by:** 



# PHILLIP LEWIS ENGINEERING

Structural + Civil Consultants

23620 Interstate 30 | Bryant, AR PH: 501-350-9840

# CERTIFICATION

I hereby state that this Final Drainage has been prepared by me or under my supervision and meets the standard of care and expertise which is usual and customary in this community of professional engineers. The analysis has been prepared utilizing procedures and practices by the City of Bryant and within the standard accepted practices.

Phillip A. Lewis, PE.



DATE: 05-21-2024

## **PROJECT LOCATION MAP**



### **DESCRIPTION OF PROPERTY**

The proposed project is for the consruction of a retail center located on Springhill Road, south of the existing Merchants & Farmers Bank. The proposed development if for a 8,000 square foot building.

The intent of this drainage analysis is to evaluate the current drainage conditions coming through the site and adequately address the drainage increase created by this development.

The existing ground coverage for the entire development drainage basin consisted of poor condition grass, less than 50% covered.

According to FEMA Flood Insurance Rate Map, Panel 05125C0360E, this property lies within Zone X, areas determined to be outside the 0.2% annual chance floodplain. A copy of the map can be found in the appendix.

## **DRAINAGE OBSERVATIONS**

On May 1