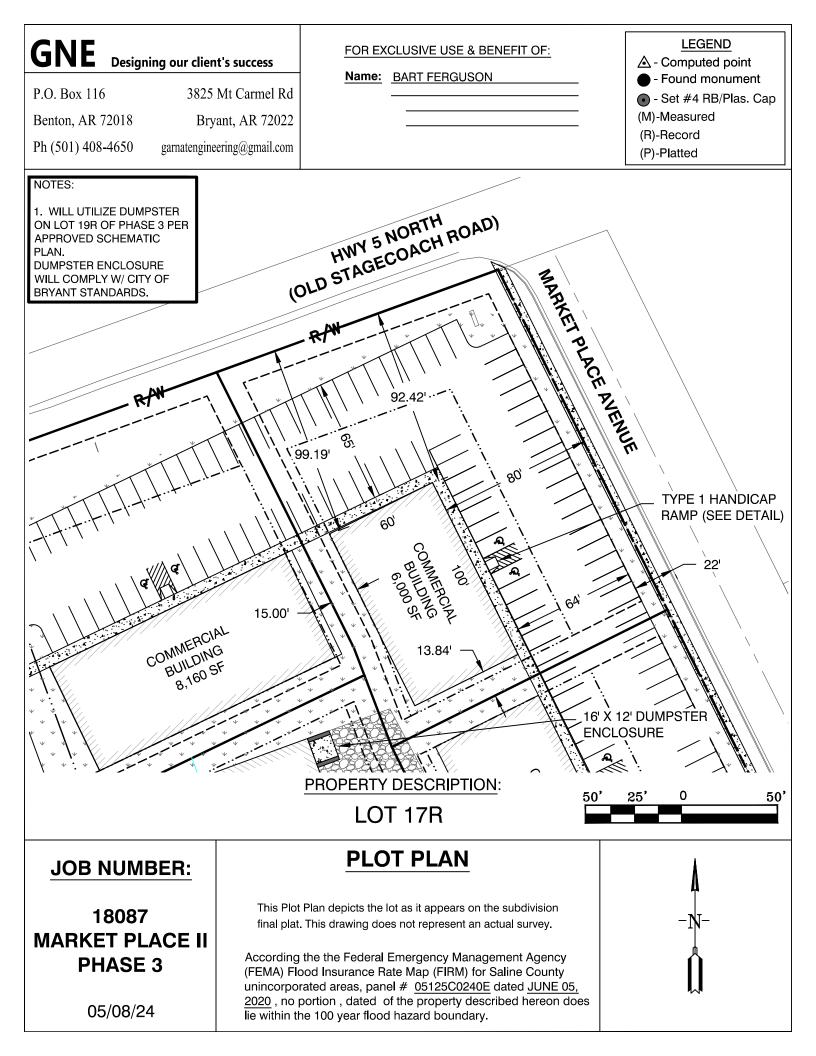

#### 5. Marketplace II Subdivison Phase 3 - Lots 17R, 18R, 22R Site Plans

GarNat Engineering - Requesting Site Plan Approval, APPROVED, Contingent upon Replat Approval by Planning Commission and Facades Provided for Building Permits

- <u>0874-pln17r-01.pdf</u>
- <u>0874-pln18r-01.pdf</u>
- <u>0874-pln22r-01.pdf</u>
- <u>0874-lnd17r-01.pdf</u>
- <u>0874-lnd18r-01.pdf</u>
- <u>0874-lnd22r-01.pdf</u>