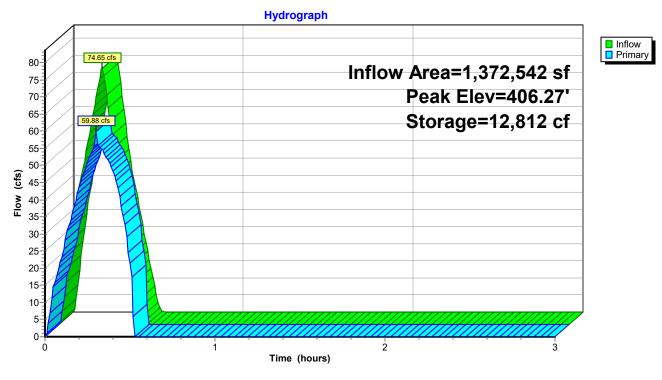

#### 19. Springhill Retail - Commercial Center - Springhill and HWY 5

Phillip Lewis Engineering - Requesting Approval for Commercial Subdivison Plat, Waiver on Building Multi-Use Trail along the

Springhill Road Frontage, and Site Plan. RECOMMEDED APPROVAL of Site Plan and Waiver. APPROVED Site Plan contingent upon updated plat and engineering review of drainage plan.

#### 26. Springhill Retail - Commercial Center - Springhill and Highway 5

Phillip Lewis Engineering - Requesting Approval for Commercial Subdivison Plat and Waiver on Building Multi-Use Trail along the Springhill Road Frontage