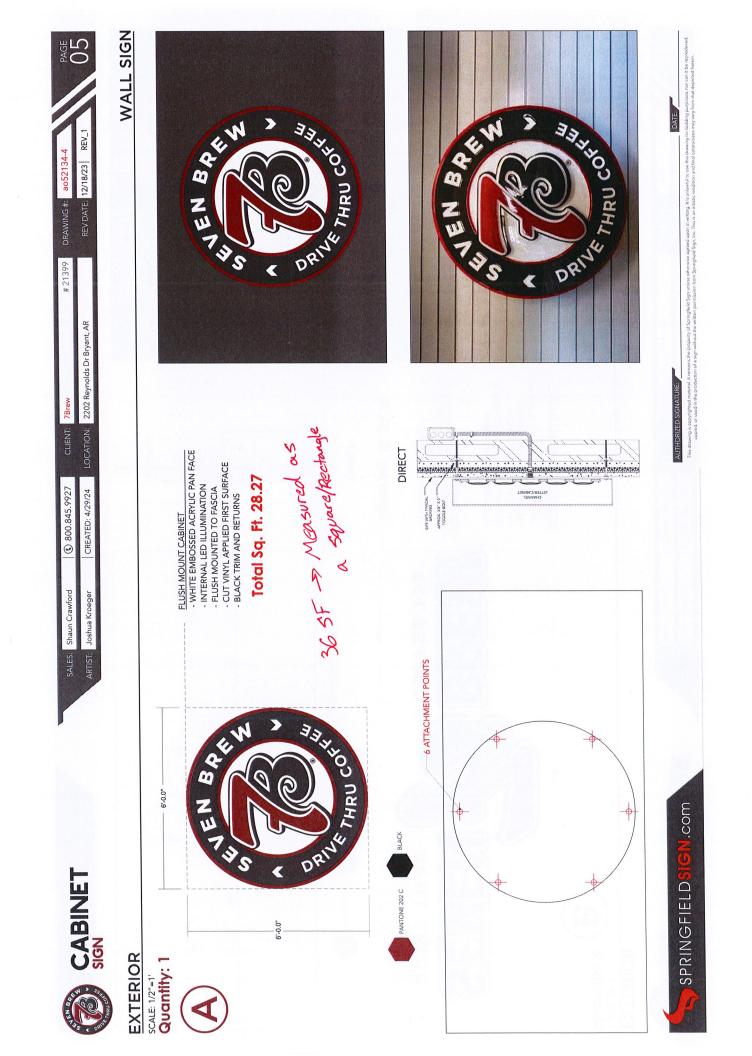

#### 7. Seven Brew Coffee - 2202 Reynolds Road - Sign Permit

- Springfield Signs Requesting Sign Permit Approval APPROVED
- <u>92377-SGNAPP-01.pdf</u>