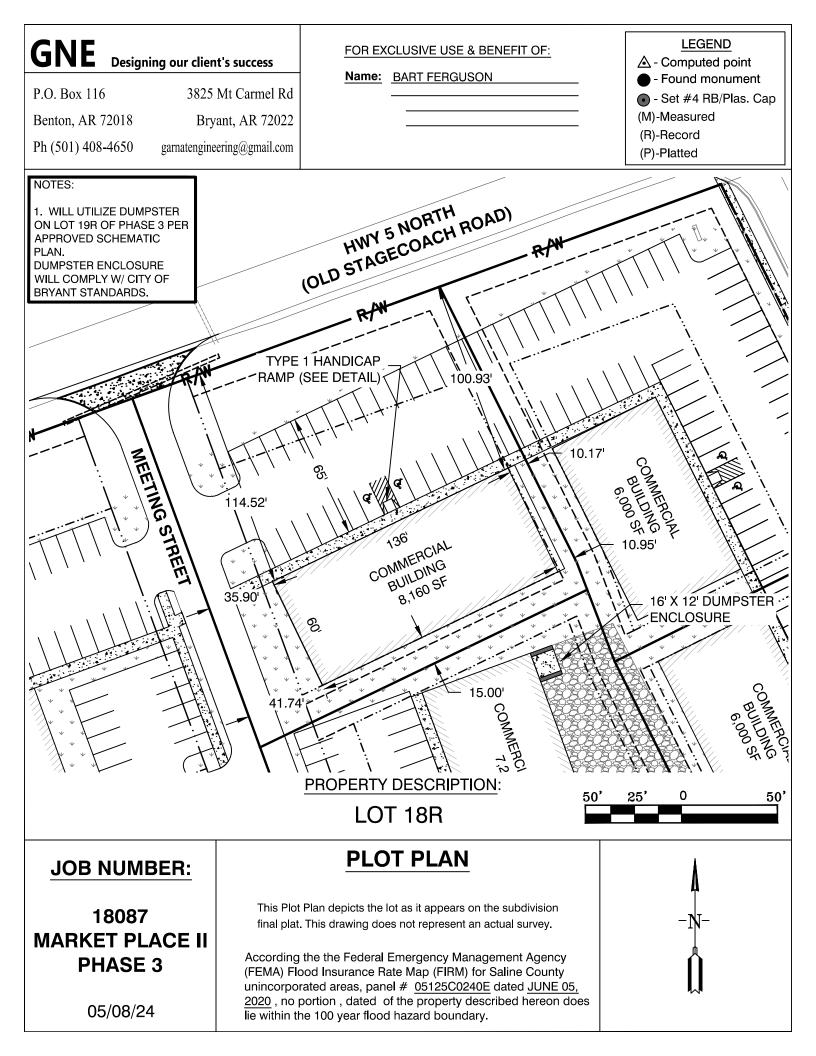

#### 5. Marketplace II Subdivison Phase 3 - Lots 17R, 18R, 22R Site Plans

GarNat Engineering - Requesting Site Plan Approval, APPROVED, Contingent upon Replat Approval by Planning Commission and Facades Provided for Building Permits

- <u>0874-pln17r-01.pdf</u>
- <u>0874-pln18r-01.pdf</u>
- <u>0874-pln22r-01.pdf</u>
- <u>0874-lnd17r-01.pdf</u>
- <u>0874-lnd18r-01.pdf</u>
- <u>0874-lnd22r-01.pdf</u>