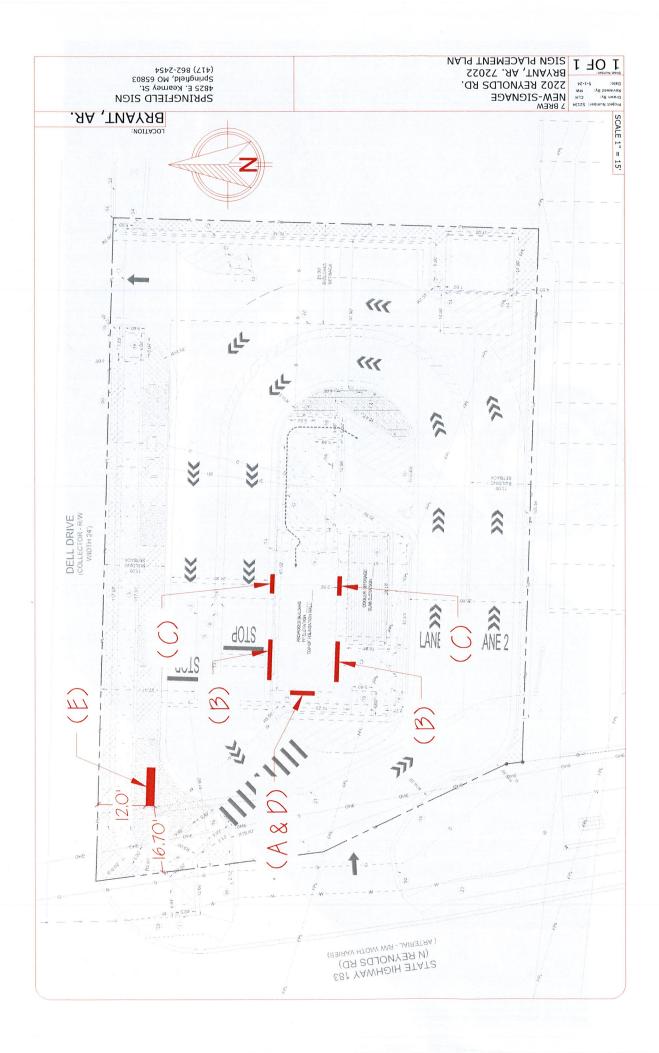

#### 7. Seven Brew Coffee - 2202 Reynolds Road - Sign Permit

- Springfield Signs Requesting Sign Permit Approval APPROVED
- <u>92377-SGNAPP-01.pdf</u>