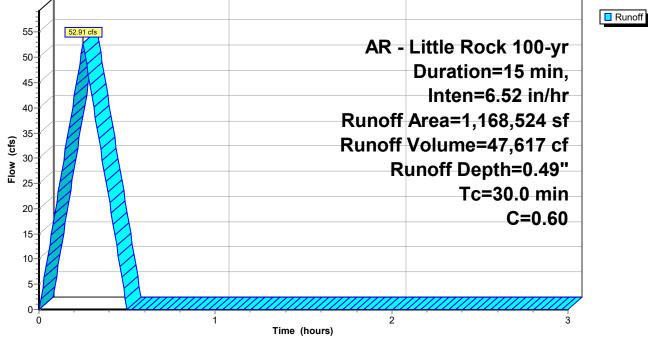

0                                  |             |                   |               |  |  |  |  |
| 1,168,524                         | 1,168,524 100.00% Pervious Area       |             |                   |               |  |  |  |  |
| Tc Lengt<br>(min) (fee            |                                       |             | Capacity<br>(cfs) | Description   |  |  |  |  |
| 30.0                              | , , , , , , , , , , , , , , , , , , , |             | · · · ·           | Direct Entry, |  |  |  |  |
| Subcatchment ARDOT: ARDOT Offsite |                                       |             |                   |               |  |  |  |  |
|                                   |                                       |             |                   | Runoff        |  |  |  |  |



#### Summary for Subcatchment M&F: Merchants and Farmers

Runoff = 5.49 cfs @ 0.09 hrs, Volume= 4,939 cf, Depth= 1.55" Routed to Reach A2 : Pipe A2

Runoff by Rational method, Rise/Fall=1.0/1.0 xTc, Time Span= 0.00-3.00 hrs, dt= 0.01 hrs AR - Little Rock 100-yr Duration=15 min, Inten=6.52 in/hr

| Α           | rea (sf)         | С                | Descriptior          | ı                 |               |  |  |  |  |
|-------------|------------------|------------------|----------------------|-------------------|---------------|--|--|--|--|
|             | 38,274           | 0.95             | Developed Site       |                   |               |  |  |  |  |
|             | 38,274           |                  | 100.00% Ir           | npervious A       | Area          |  |  |  |  |
|