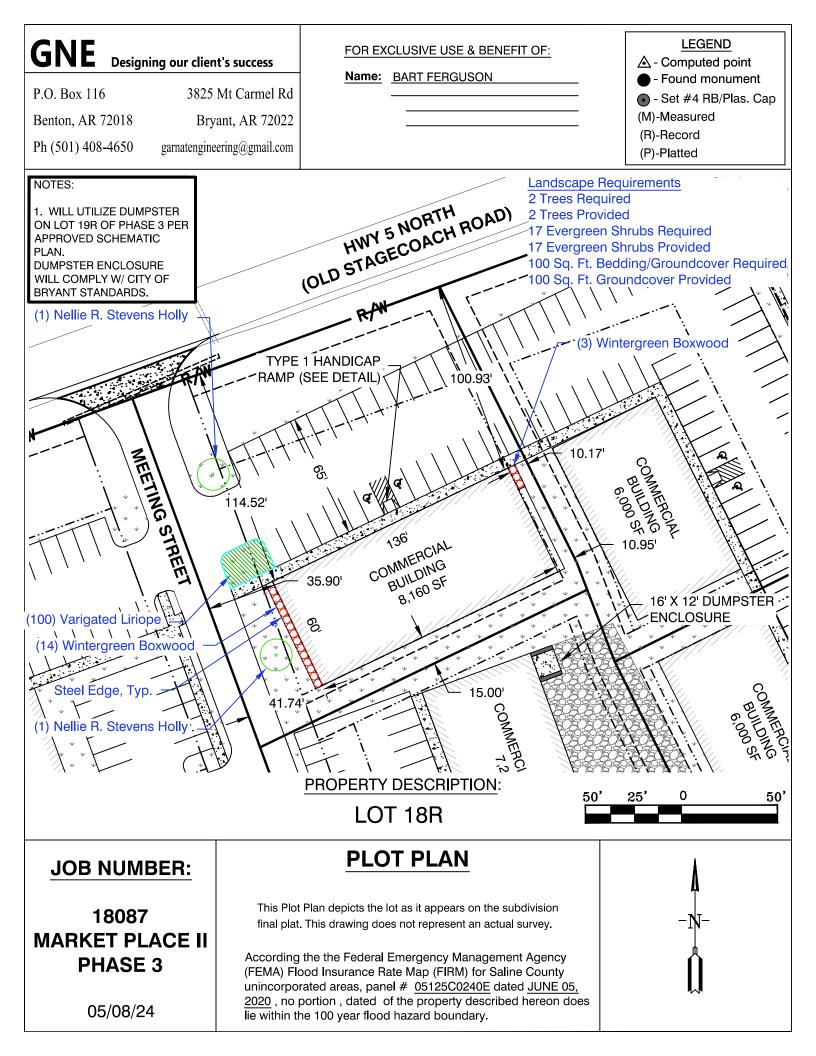

#### 5. Marketplace II Subdivison Phase 3 - Lots 17R, 18R, 22R Site Plans

GarNat Engineering - Requesting Site Plan Approval, APPROVED, Contingent upon Replat Approval by Planning Commission and Facades Provided for Building Permits

- <u>0874-pln17r-01.pdf</u>
- <u>0874-pln18r-01.pdf</u>
- <u>0874-pln22r-01.pdf</u>
- <u>0874-lnd17r-01.pdf</u>
- <u>0874-lnd18r-01.pdf</u>
- <u>0874-lnd22r-01.pdf</u>