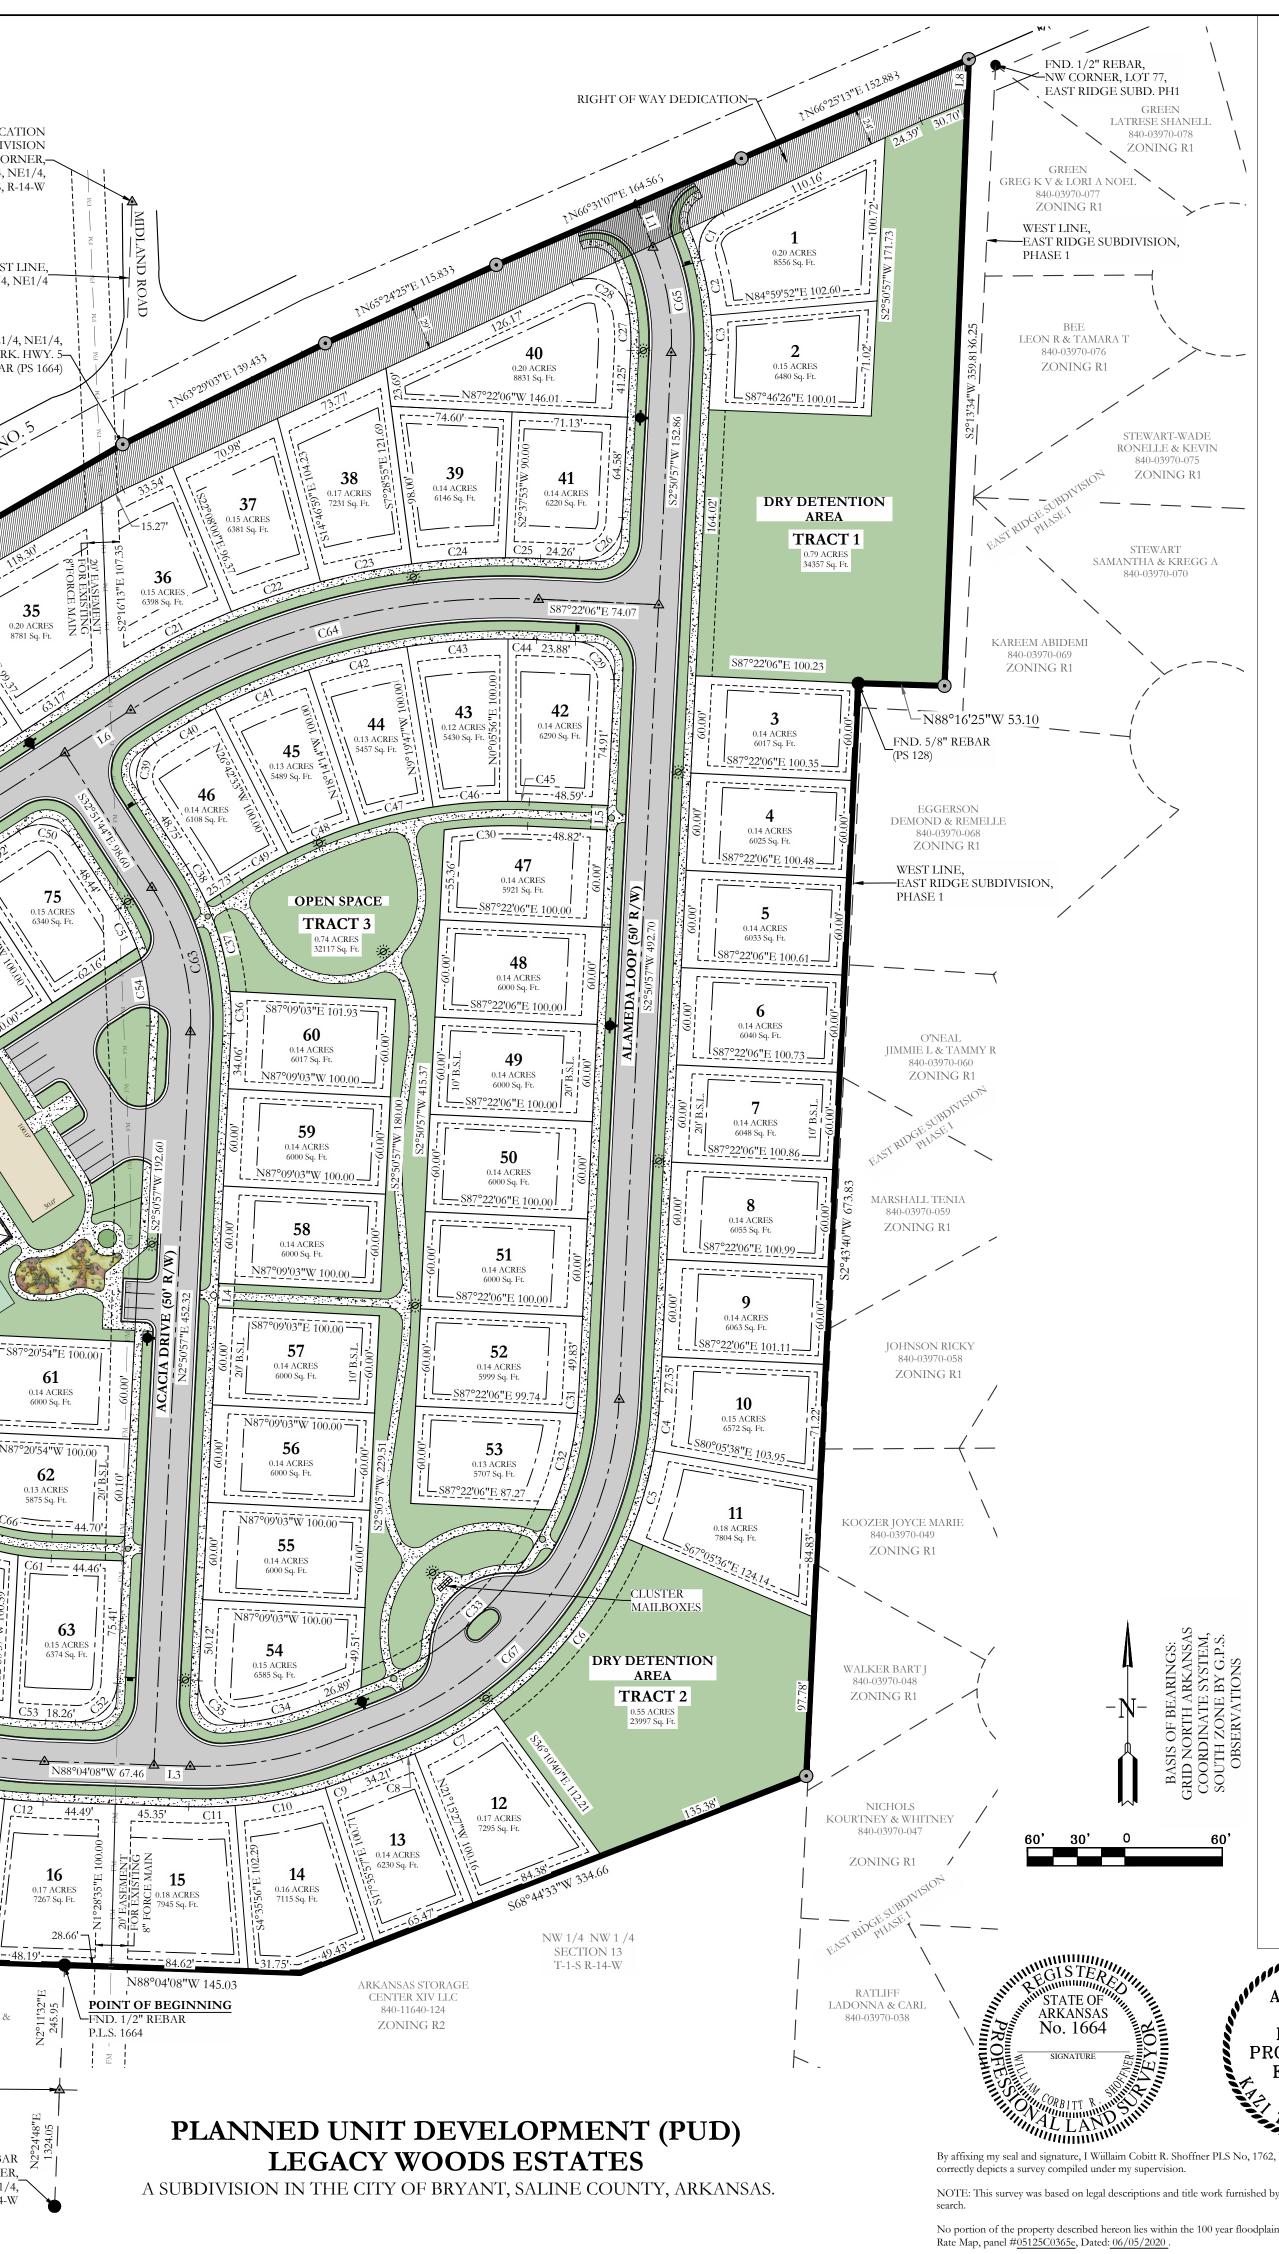

#### 14. Hill Valley Estates

Hope Consulting - Requesting Approval for PUD Zoning Plan. Project previously named "Legacy Woods - PUD" - RECOMMENDED APPROVAL, Based on Completed Application Requirements

#### 21. Hill Valley Estates - PUD

Hope Consulting - Requesting Approval for PUD Zoning Plan. Project listed as "Legacy Woods - PUD" in DRC report.

- <u>0855-ZPLN-03.pdf</u>
- <u>0855-PLN-01.pdf</u>
- <u>0855-LND-02.pdf</u>
- <u>0855-LND-01.pdf</u>
- 0855-ZPLN-02.pdf
- <u>0855-SRVY-01.pdf</u>
- <u>0855-APP-02.pdf</u>
- <u>0855-APP-01.pdf</u>
- <u>0855-LTR-01.pdf</u>