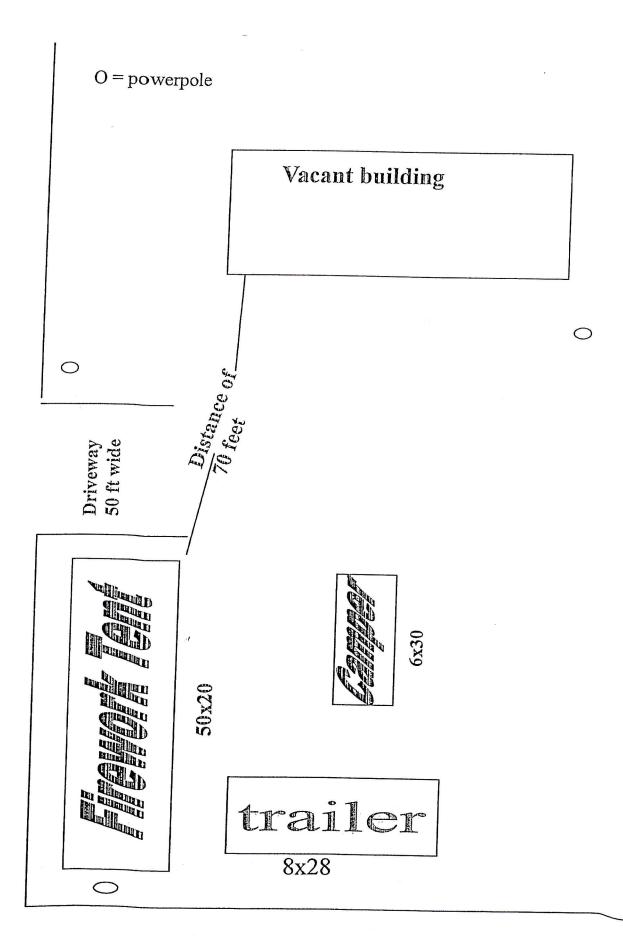

#### 2. A-1 Fireworks - 25612 I-30 - Temporary Business Liscense

Joan Rey - Requesting Approval for TBL for Firework Stand - APPROVED

• <u>0864-APP-01.pdf</u>

(Continued on Page 2)

>

□ Eight (8) copies of a Site Plan:

>

- Site Plan shall be to scale, all structures shall be identified. Clear identification of any open display areas
- Fireworks tent / canopy shall have a minimum 50ft. setback from all other structures
- Show parking spaces dedicated by the owner of the property for use by the temporary business.
- Exits shall be provided every 100 ft. with a minimum of 2 remotely located exits
   Minimum exit width shall be 72 in. All exits shall be identified with proper signage
- □ No smoking permitted within 50 ft. of firework tent / canopy. "NO SMOKING" signs shall be posted at all entrance / exits
- 2 ABC fire extinguishers, with a 2A rating or greater, shall be provided. The maximum travel distance to an extinguisher shall not exceed 75 ft. Additional extinguishers may be required. Extinguishers shall be clearly visible, marked with appropriate signage, and mounted height of not less than 36 in. from the ground
- □ Generators or other combustion power sources, including fuel, shall be separated from tents / canopies by a minimum of 25 ft.
- Applicant shall contact the Bryant Fire Dept. Fire Marshal's office and schedule an inspection once the business is ready for operation. The inspection shall be conducted prior to any sales to the public are allowed. Contact: 501-943-0964