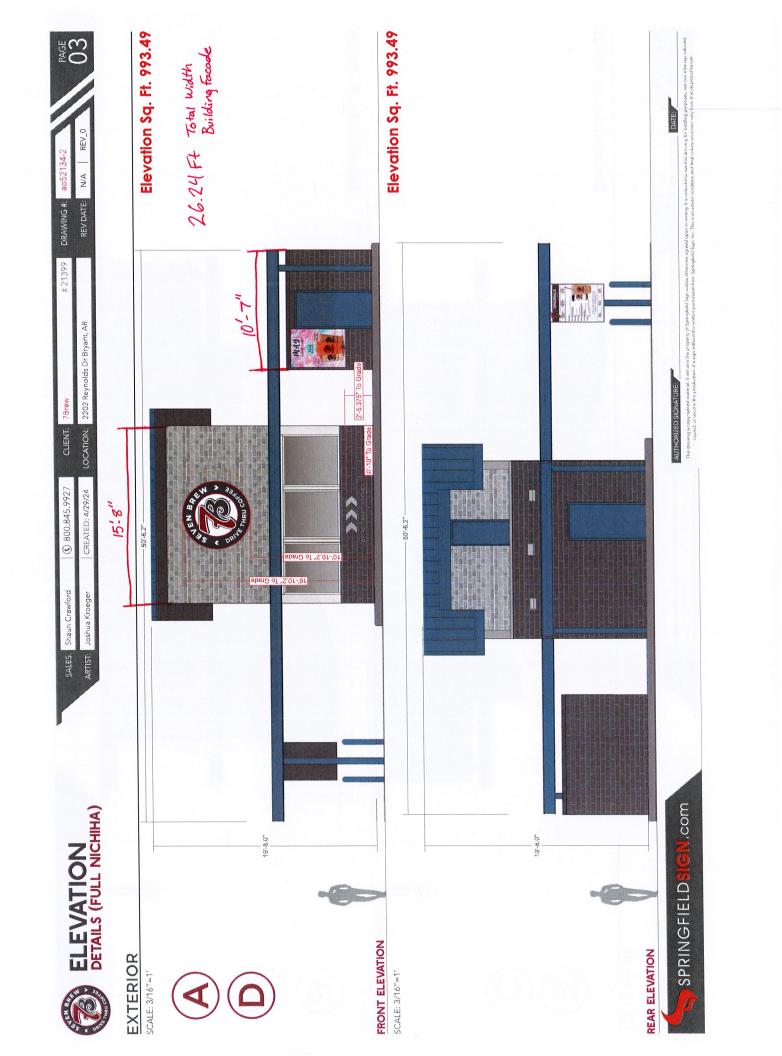

#### 7. Seven Brew Coffee - 2202 Reynolds Road - Sign Permit

- Springfield Signs Requesting Sign Permit Approval APPROVED
- <u>92377-SGNAPP-01.pdf</u>