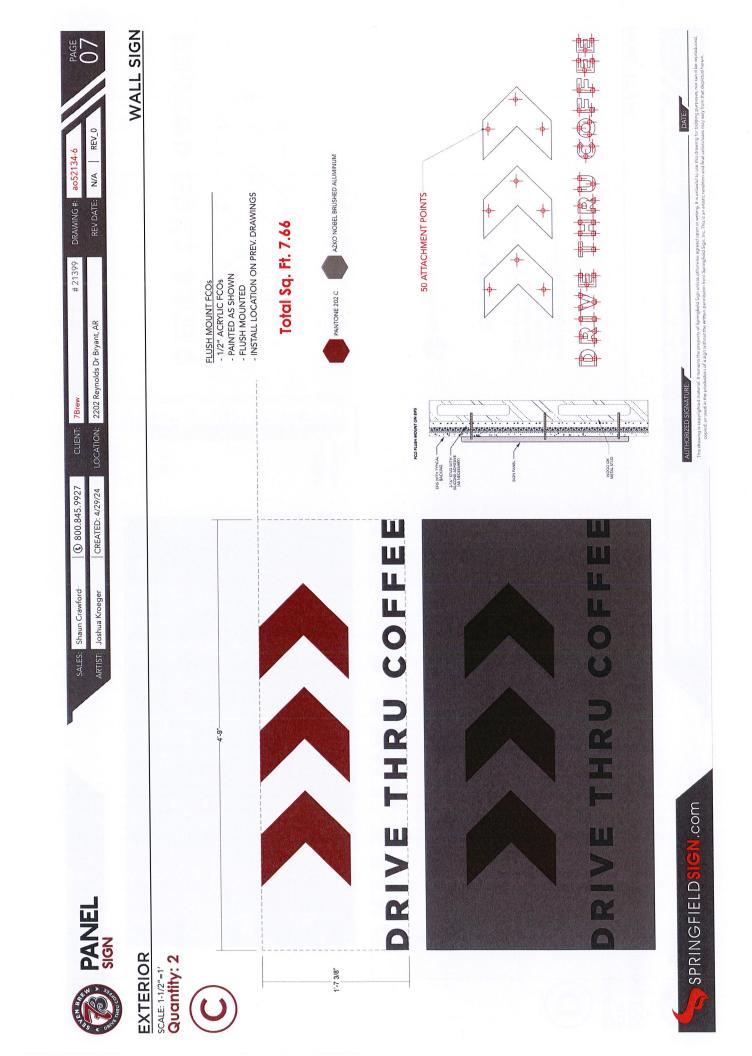

#### 7. Seven Brew Coffee - 2202 Reynolds Road - Sign Permit

- Springfield Signs Requesting Sign Permit Approval APPROVED
- <u>92377-SGNAPP-01.pdf</u>