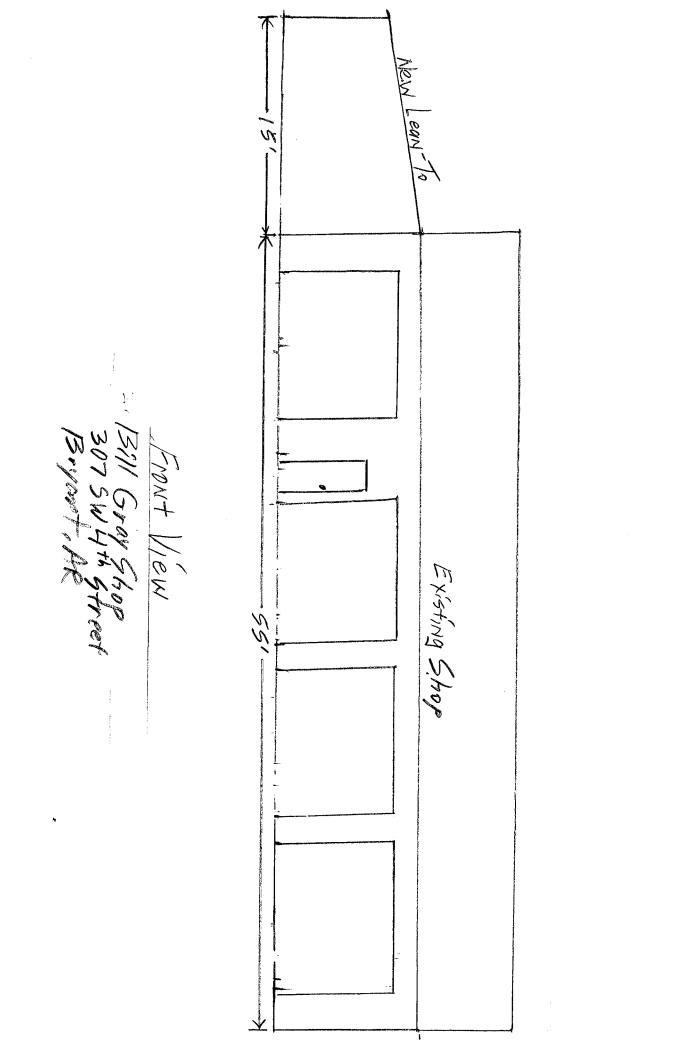

#### 17. 307 SW 4th Street - Conditional Use Permit

Bill Gray - Requesting Approval of CUP for Additional Square Footage of Accessory Structure - RECOMMENDED APPROVAL, Based on Completed Application Requirements

#### 24. 307 SW 4th Street - Conditional Use Permit

Bill Gray - Requesting Approval of CUP for Additional Square Footage of Accessory Structure

• <u>0865-APP-01.pdf</u>