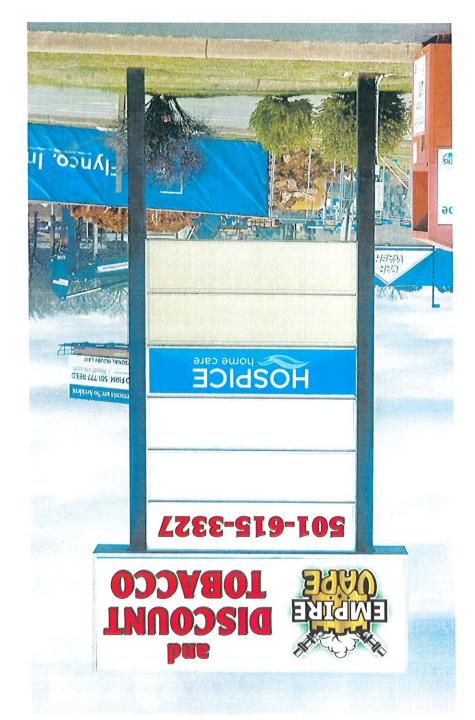

#### 11. Empire Vape and Tobacco - 319 Bryant Ave - Sign Permit

Doug Blanford - Requesting Sign Permit Approval - STAFF APPROVED • EMPIRE VAPE-05032024111613.pdf