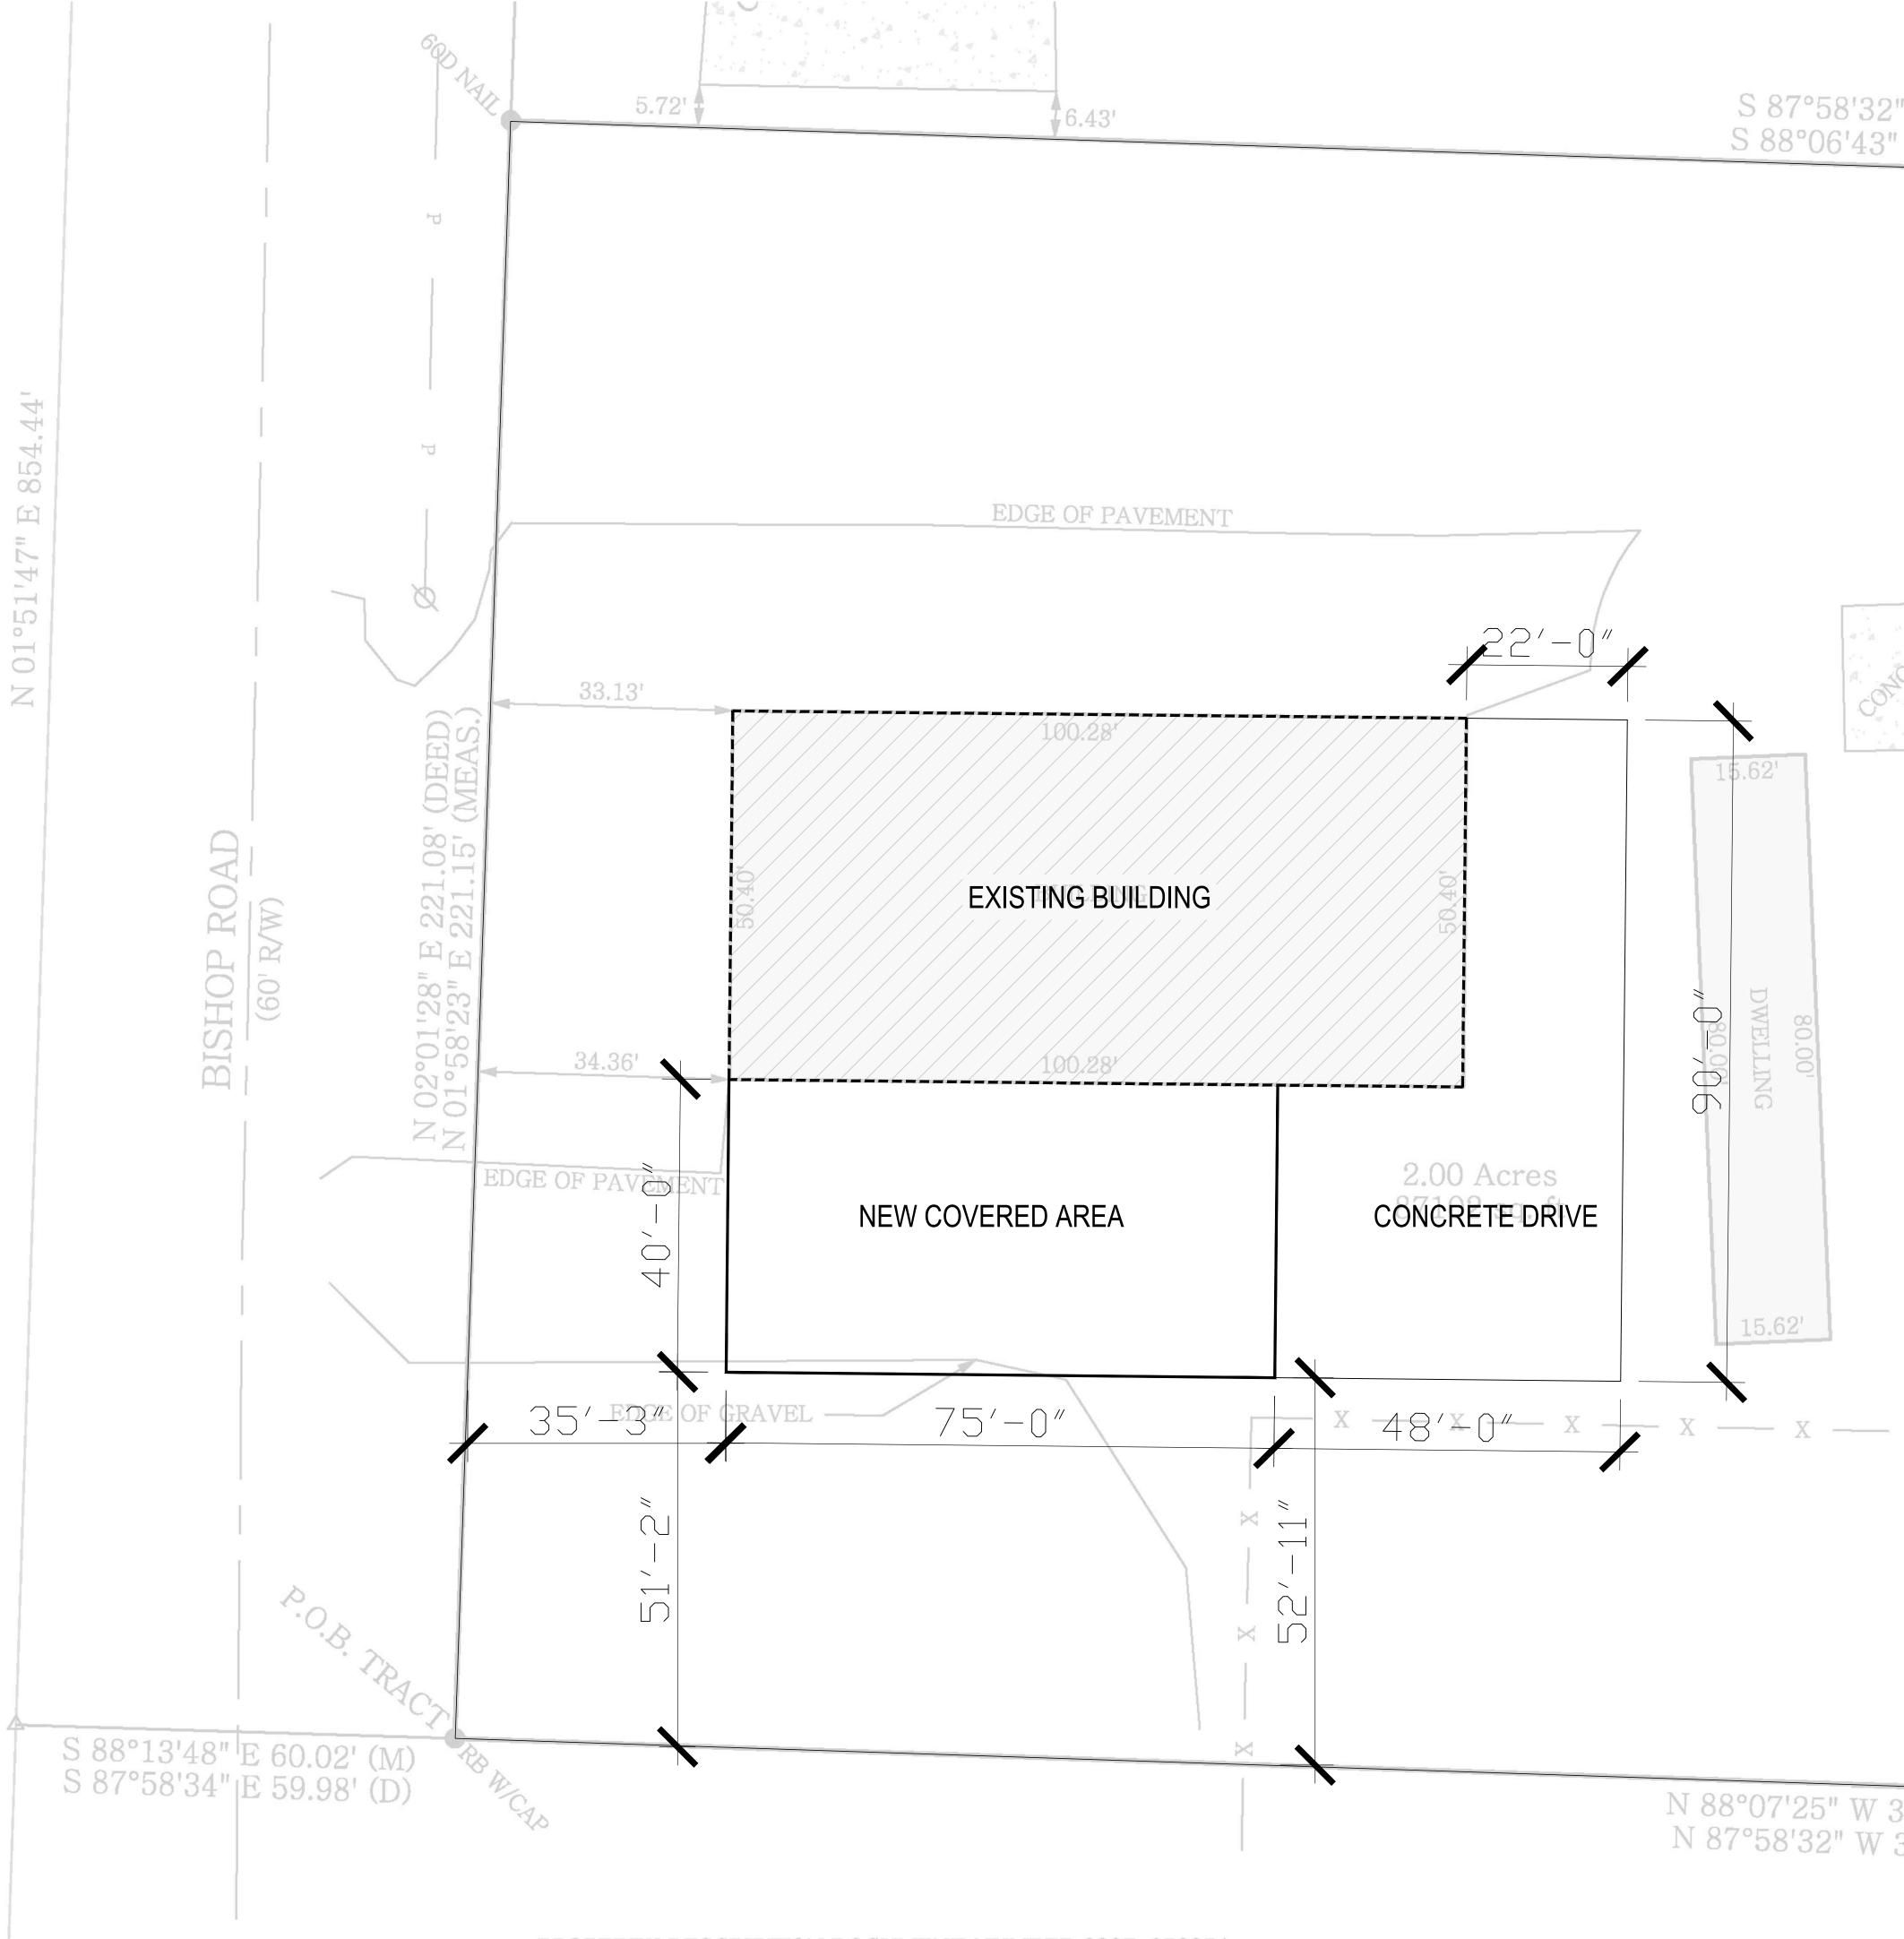

#### 4. 2312 Bishop Road - Site Plan Addition

Giron Builders - Requesting Approval for New Building Addition - APPROVED with Granted Administrative Waiver on the one Facade of new addition. APPROVED fencing around site as proposed in meeting, coningent upon review of commercial fencing permit.

- <u>0861-PLN-01.pdf</u>
- <u>0861-PLN-02.pdf</u>