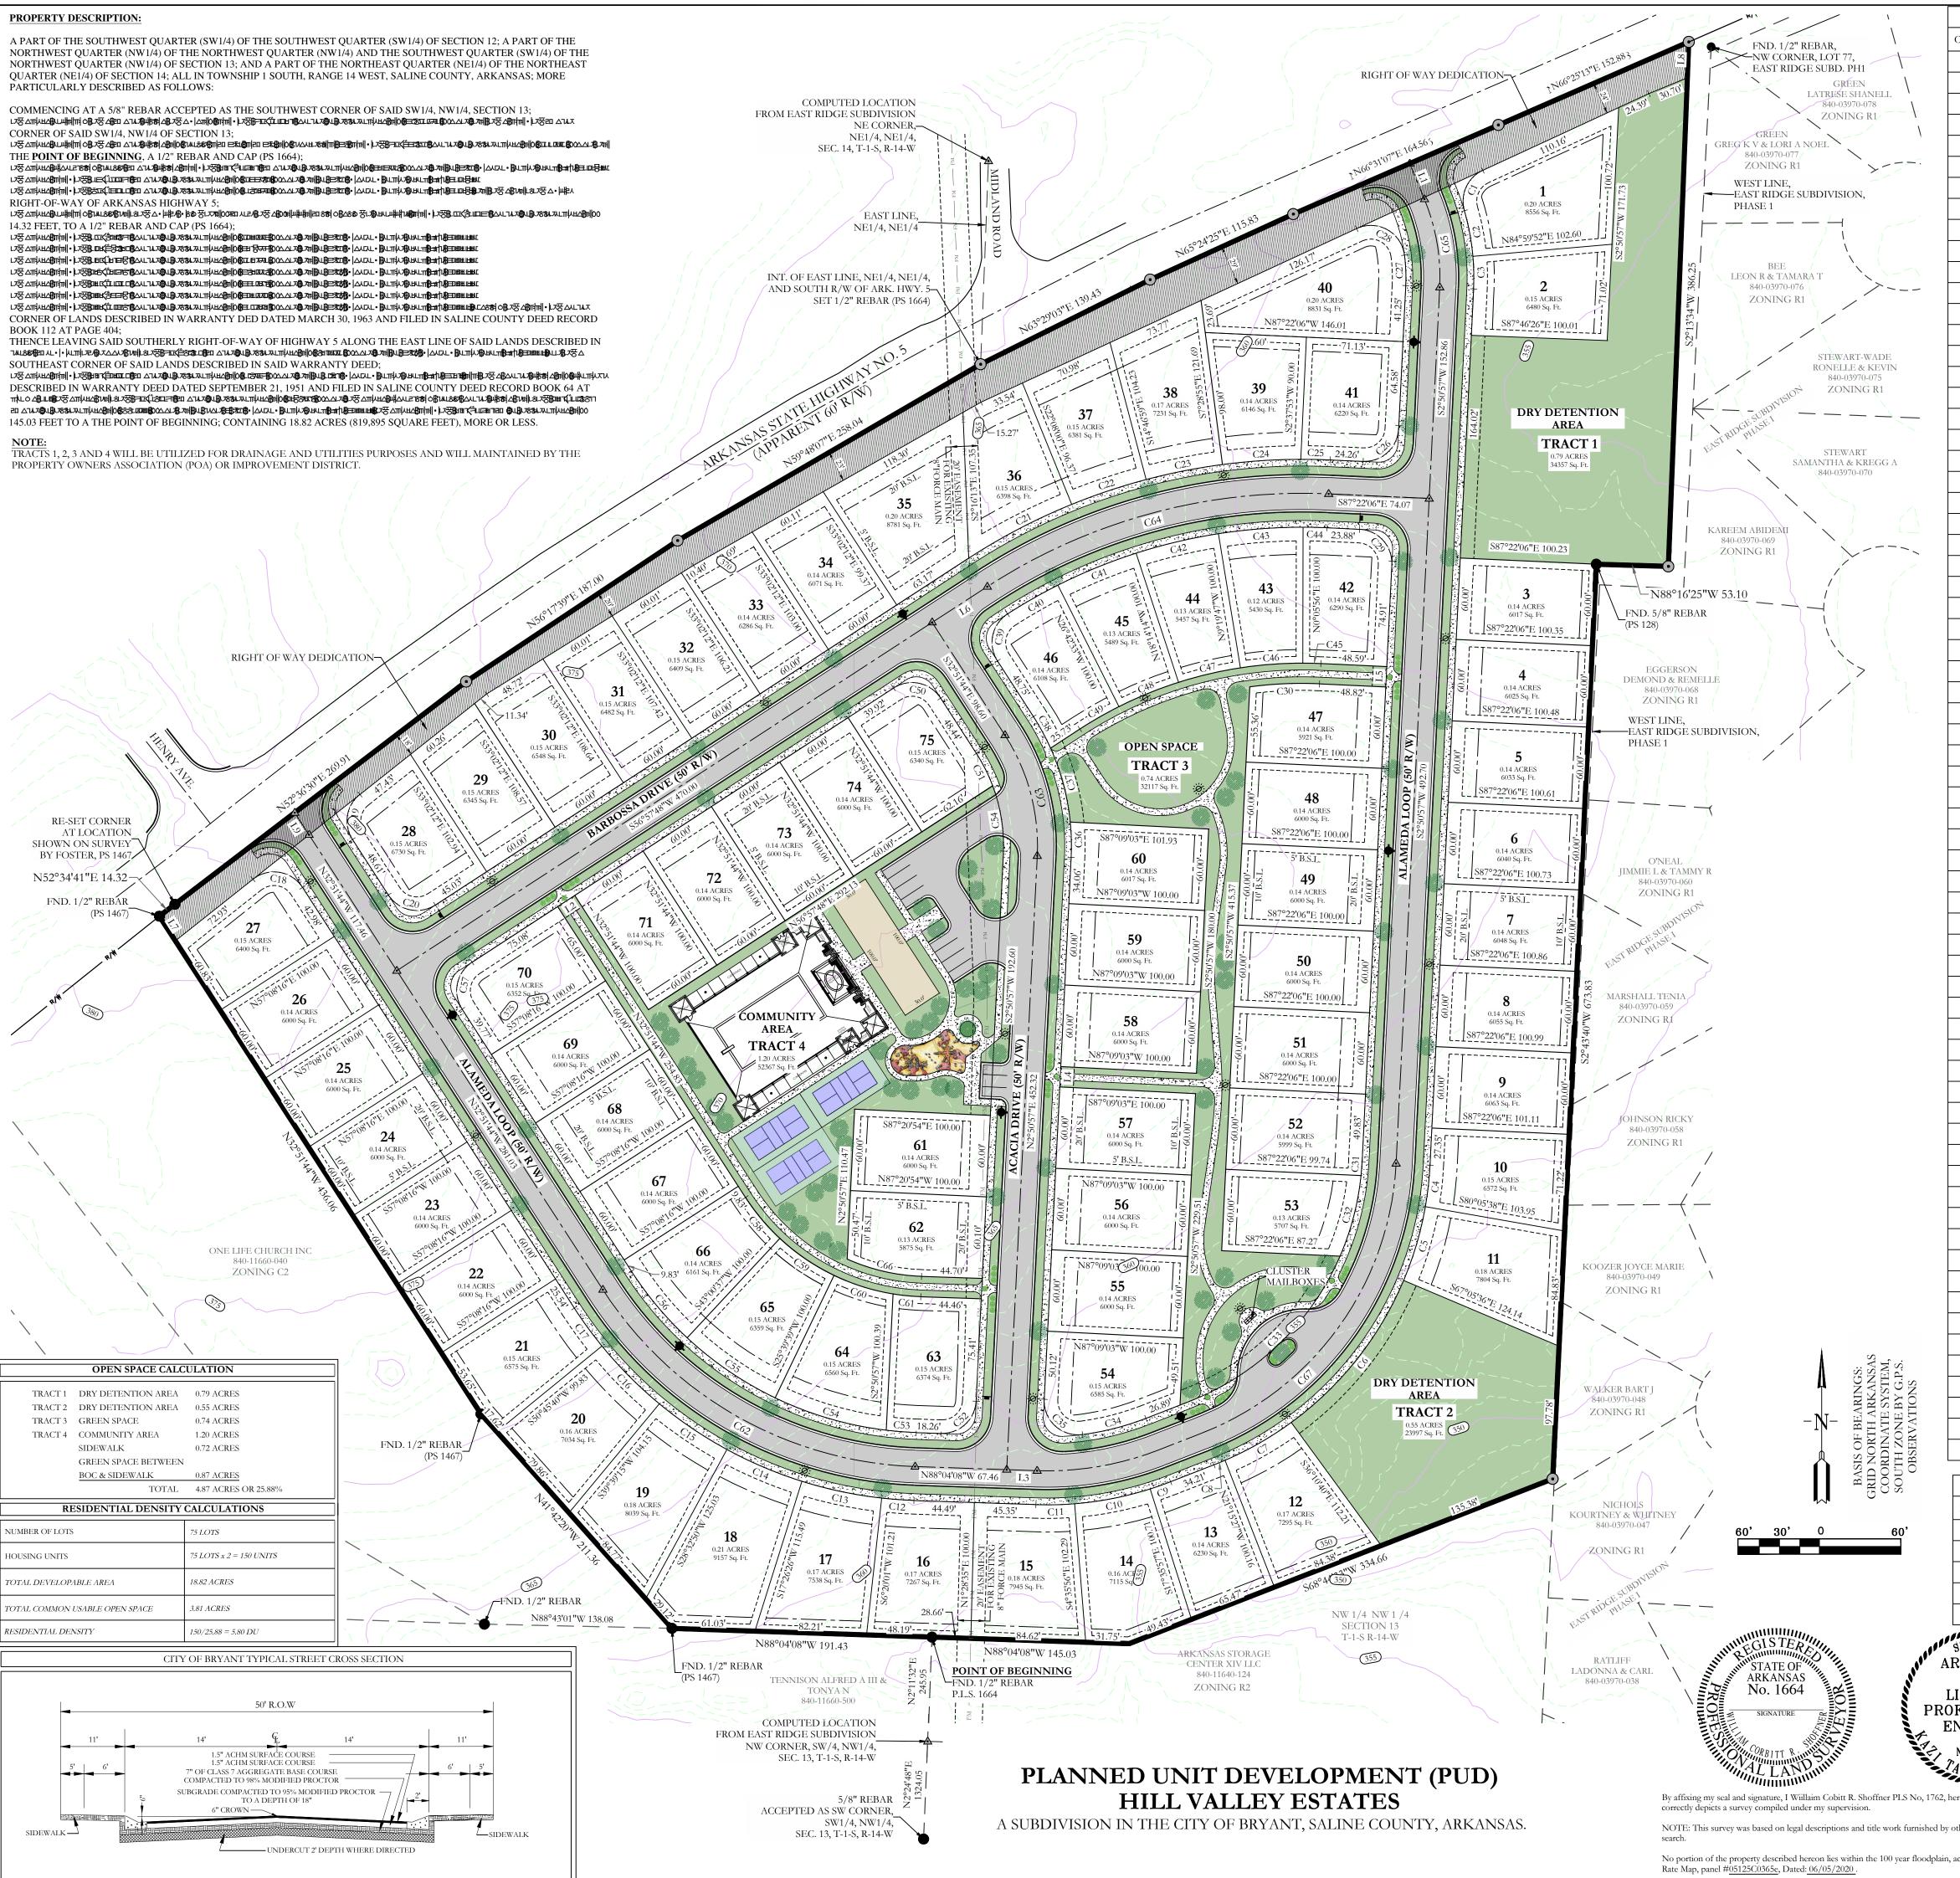

#### 14. Hill Valley Estates

Hope Consulting - Requesting Approval for PUD Zoning Plan. Project previously named "Legacy Woods - PUD" - RECOMMENDED APPROVAL, Based on Completed Application Requirements

#### 21. Hill Valley Estates - PUD

Hope Consulting - Requesting Approval for PUD Zoning Plan. Project listed as "Legacy Woods - PUD" in DRC report.

- <u>0855-ZPLN-03.pdf</u>
- <u>0855-PLN-01.pdf</u>
- <u>0855-LND-02.pdf</u>
- <u>0855-LND-01.pdf</u>
- 0855-ZPLN-02.pdf
- <u>0855-SRVY-01.pdf</u>
- <u>0855-APP-02.pdf</u>
- <u>0855-APP-01.pdf</u>
- <u>0855-LTR-01.pdf</u>