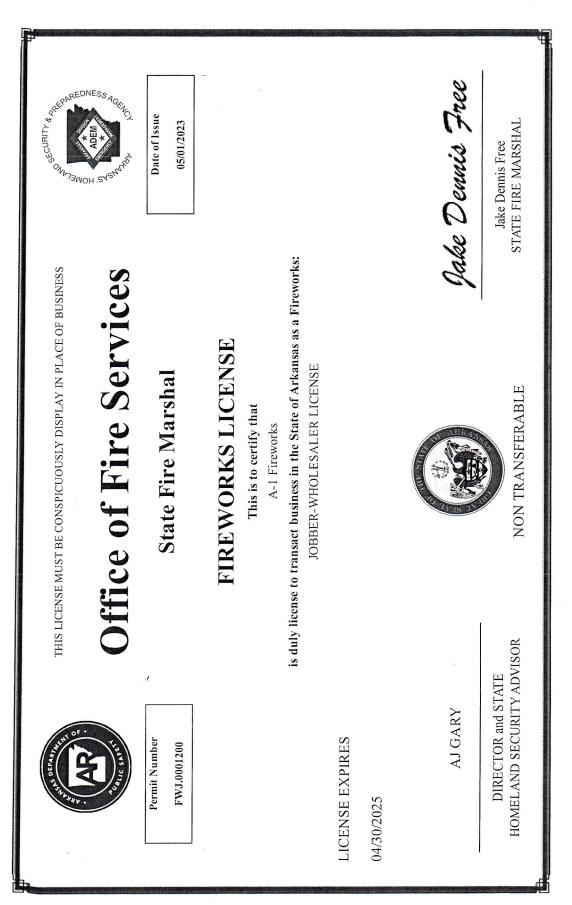

#### 2. A-1 Fireworks - 25612 I-30 - Temporary Business Liscense

Joan Rey - Requesting Approval for TBL for Firework Stand - APPROVED

• <u>0864-APP-01.pdf</u>