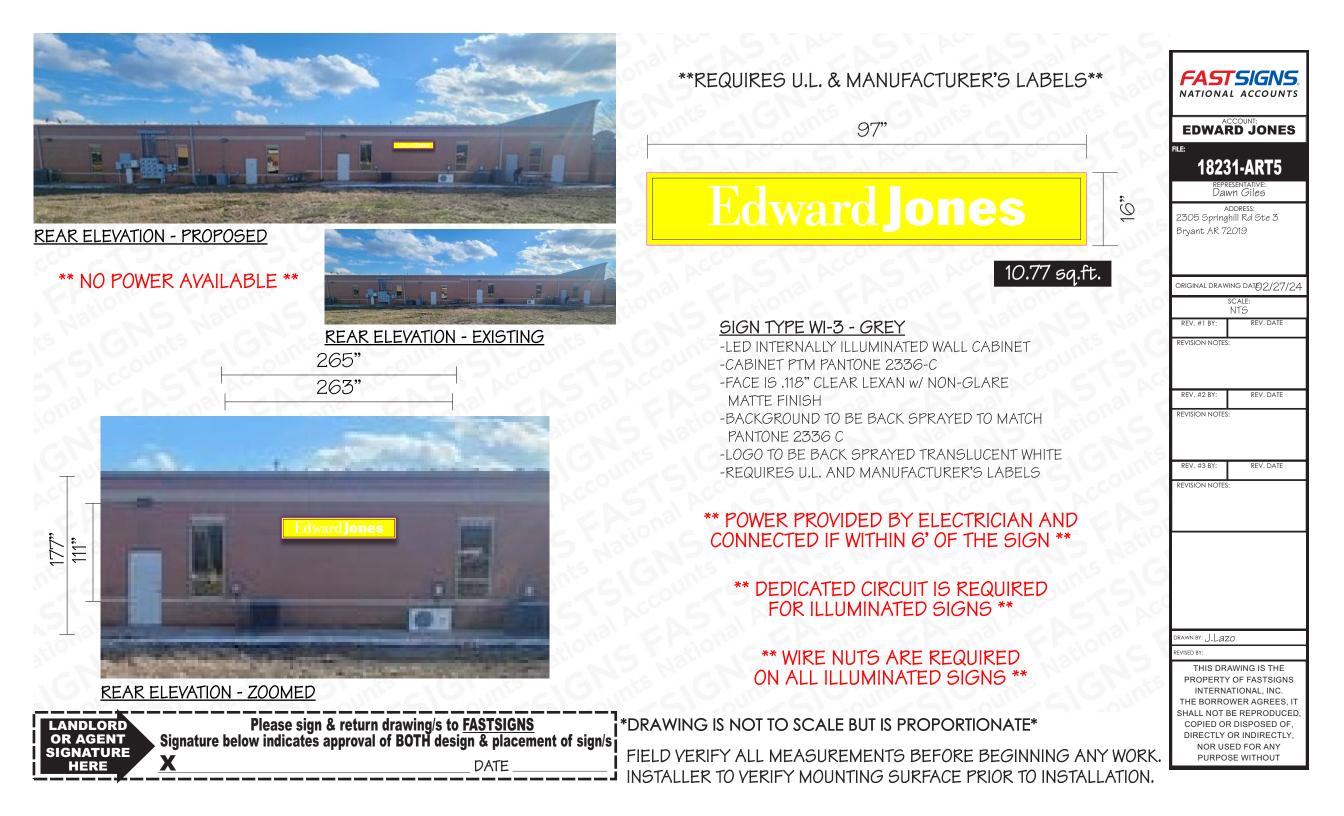

#### 13. Edward Jones - 2305 Springhill Road - SIGN PERMIT

Arkansas Sign & Neon - Requesting Sign Permit Approval - STAFF APPROVED

- 20419908-APPLICATION-EDWARD JONES-SPRINGHILL.pdf
- 20419919-18231-ART5-M.pdf