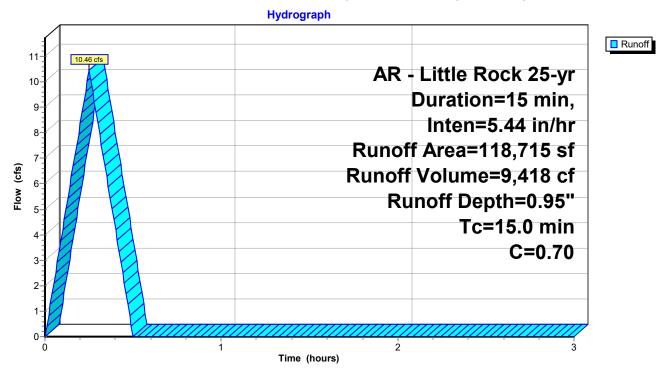

#### 2. A-1 Fireworks - 25612 I-30 - Temporary Business Liscense

Joan Rey - Requesting Approval for TBL for Firework Stand - APPROVED

• <u>0864-APP-01.pdf</u>