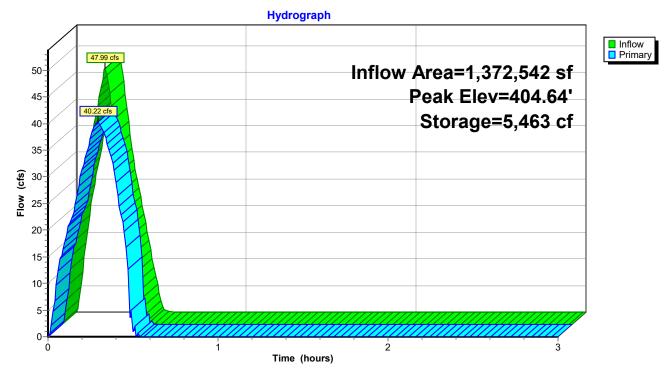

#### 19. Springhill Retail - Commercial Center - Springhill and HWY 5

Phillip Lewis Engineering - Requesting Approval for Commercial Subdivison Plat, Waiver on Building Multi-Use Trail along the

Springhill Road Frontage, and Site Plan. RECOMMEDED APPROVAL of Site Plan and Waiver. APPROVED Site Plan contingent upon updated plat and engineering review of drainage plan.

#### 26. Springhill Retail - Commercial Center - Springhill and Highway 5

Phillip Lewis Engineering - Requesting Approval for Commercial Subdivison Plat and Waiver on Building Multi-Use Trail along the Springhill Road Frontage