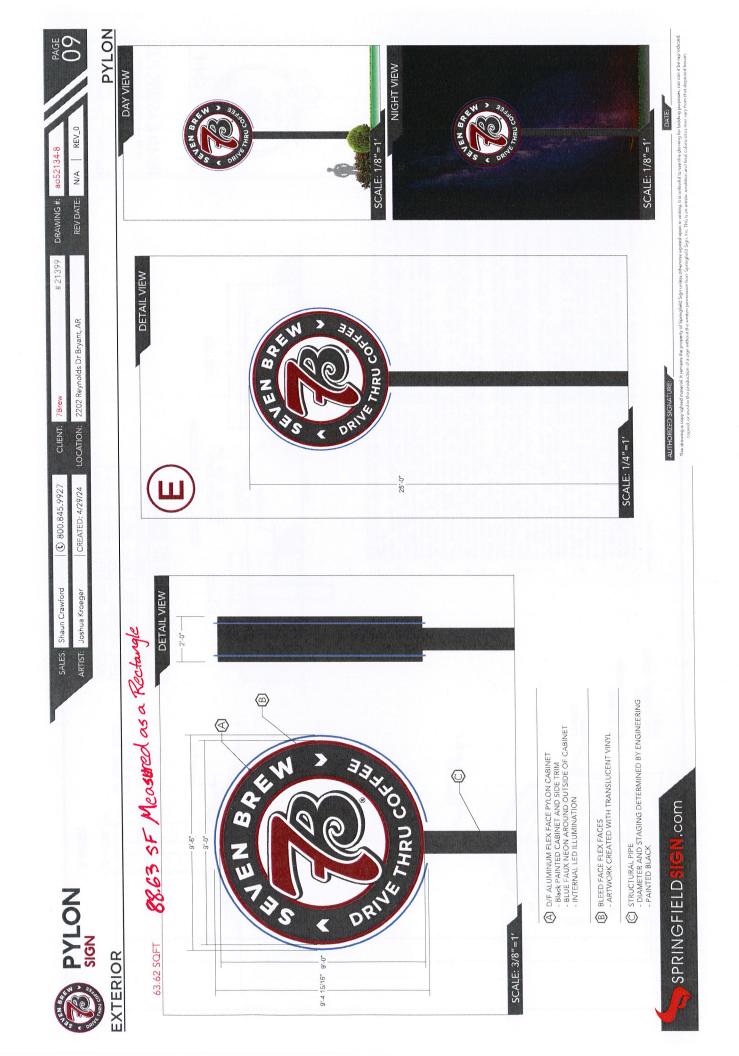

#### 7. Seven Brew Coffee - 2202 Reynolds Road - Sign Permit

- Springfield Signs Requesting Sign Permit Approval APPROVED
- <u>92377-SGNAPP-01.pdf</u>