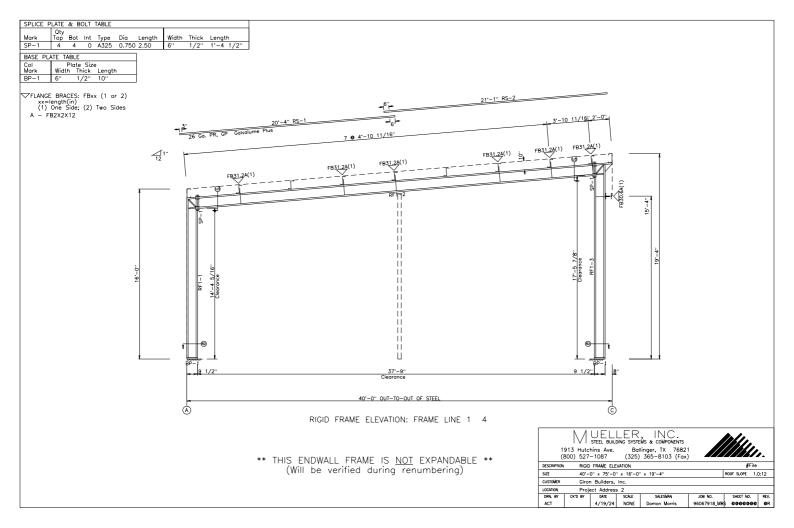

#### 4. 2312 Bishop Road - Site Plan Addition

Giron Builders - Requesting Approval for New Building Addition - APPROVED with Granted Administrative Waiver on the one Facade of new addition. APPROVED fencing around site as proposed in meeting, coningent upon review of commercial fencing permit.

- <u>0861-PLN-01.pdf</u>
- <u>0861-PLN-02.pdf</u>