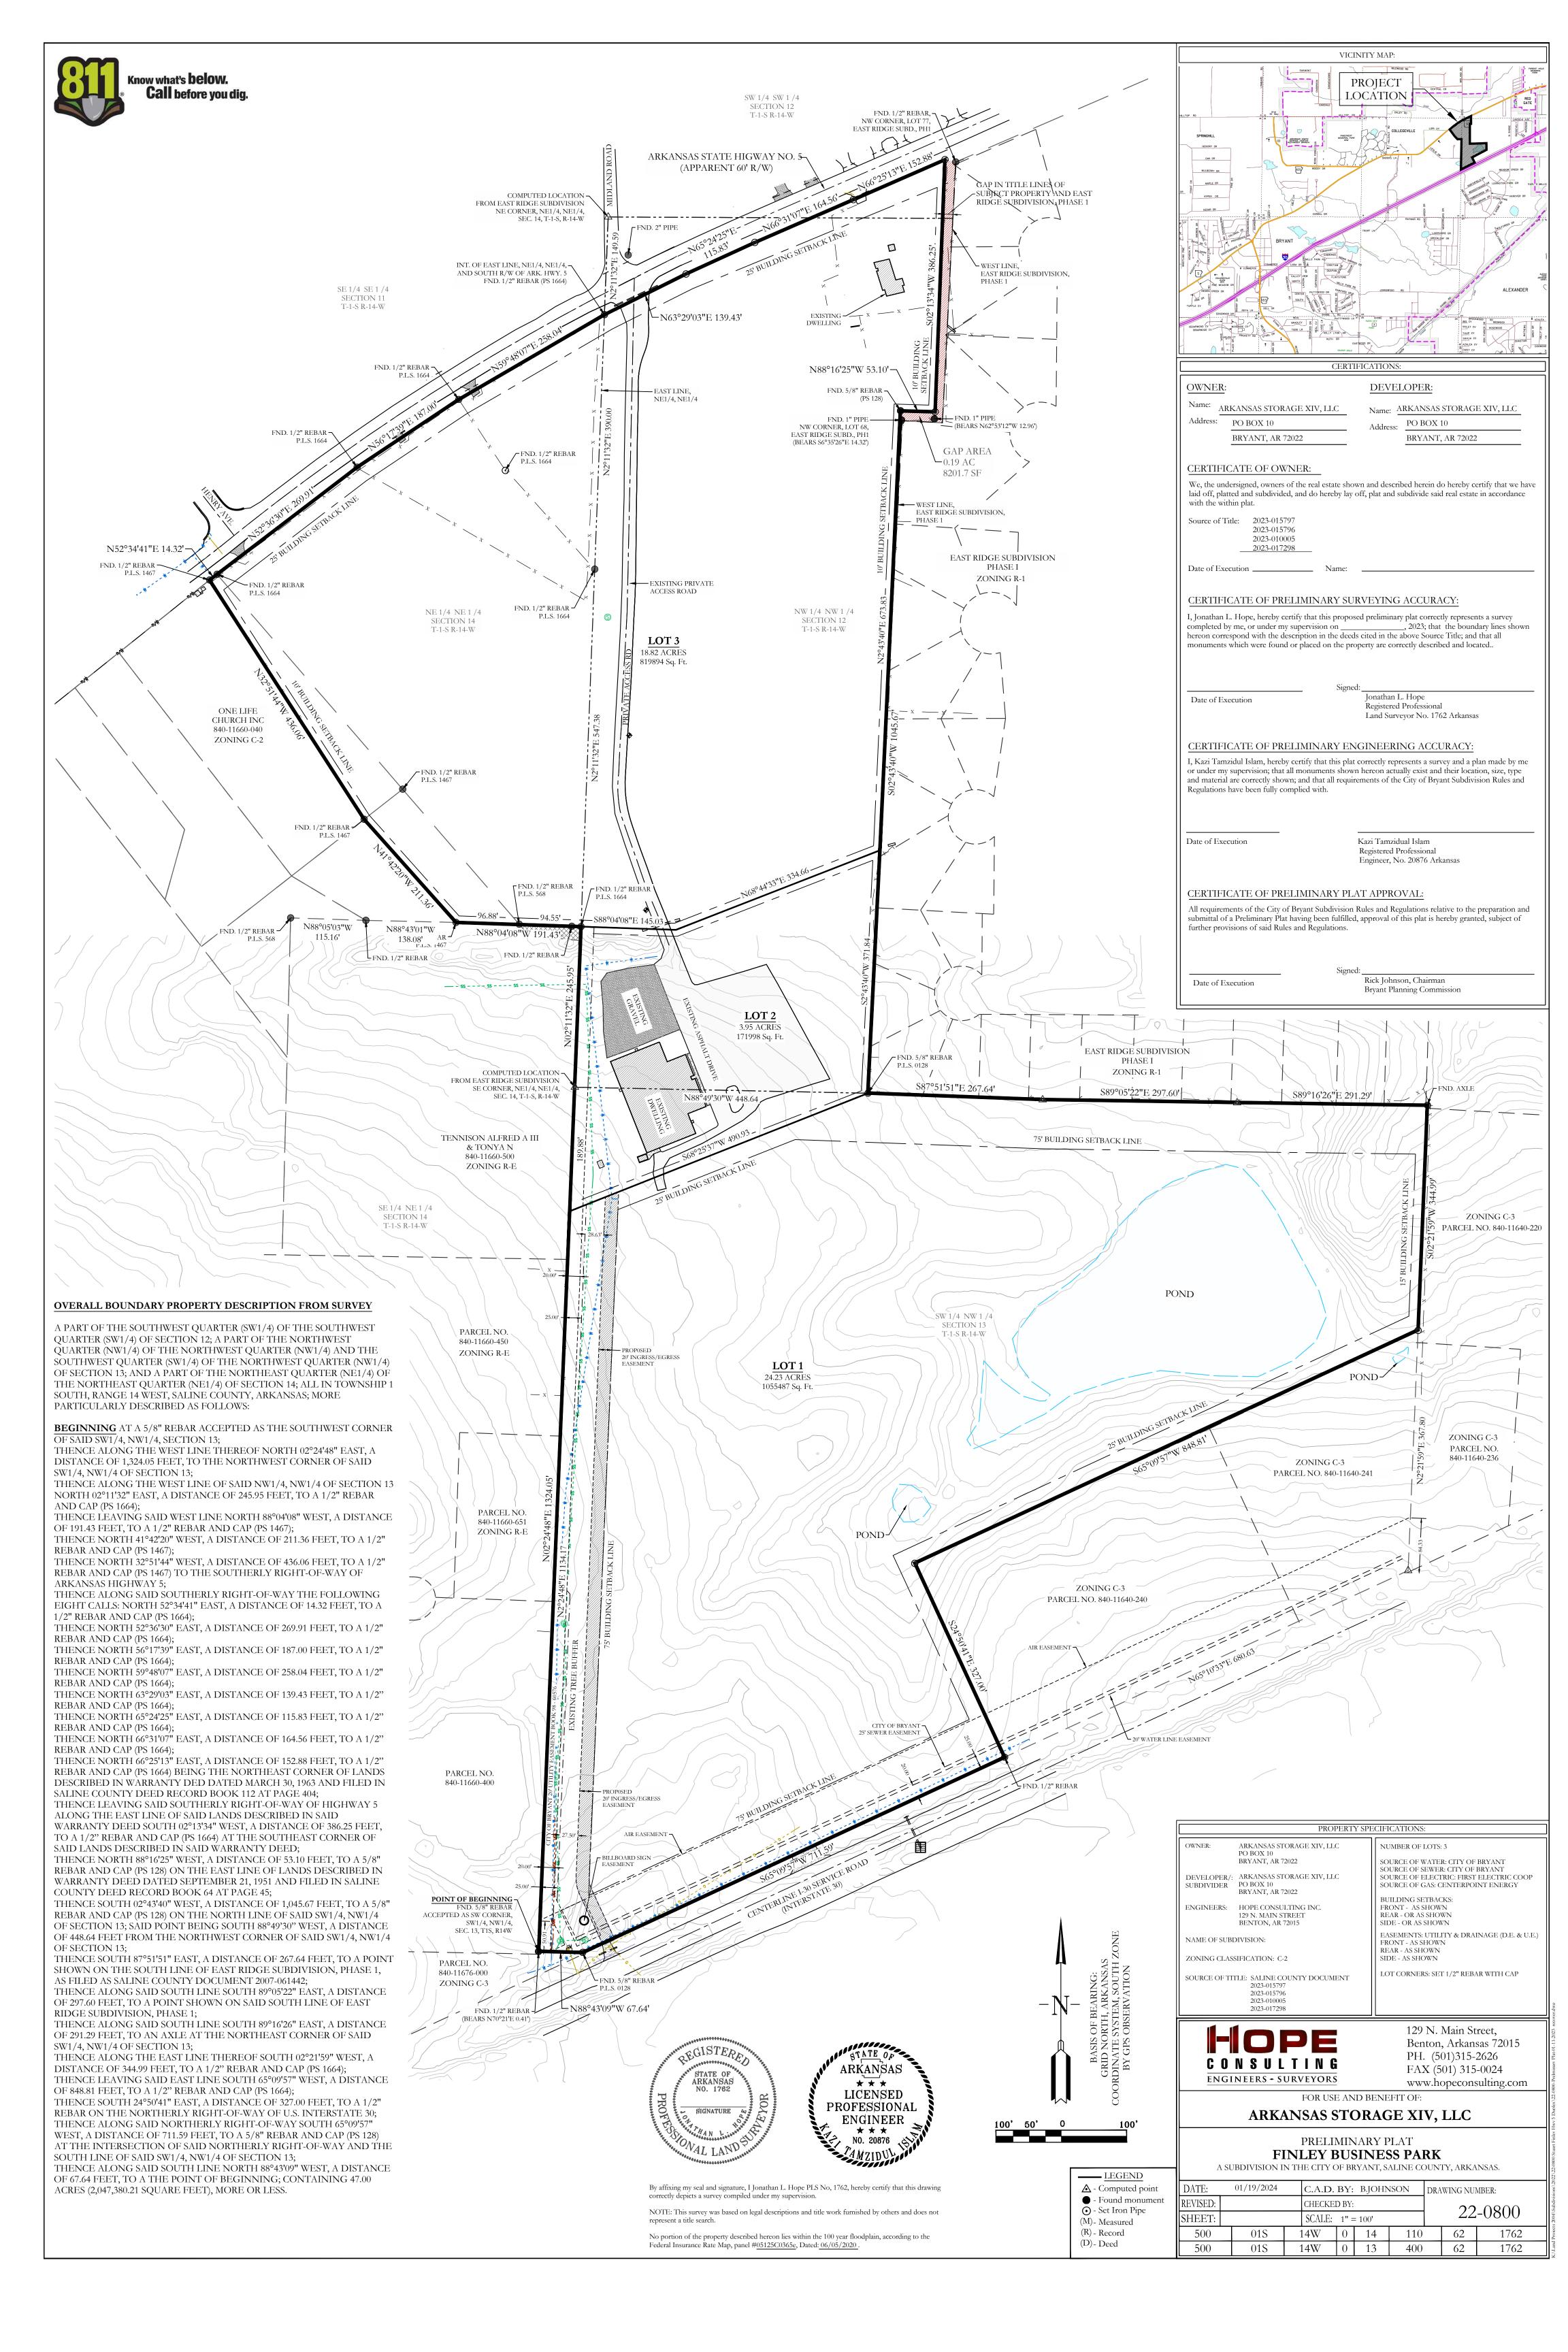

#### 14. Hill Valley Estates

Hope Consulting - Requesting Approval for PUD Zoning Plan. Project previously named "Legacy Woods - PUD" - RECOMMENDED APPROVAL, Based on Completed Application Requirements

#### 21. Hill Valley Estates - PUD

Hope Consulting - Requesting Approval for PUD Zoning Plan. Project listed as "Legacy Woods - PUD" in DRC report.

- <u>0855-ZPLN-03.pdf</u>
- <u>0855-PLN-01.pdf</u>
- <u>0855-LND-02.pdf</u>
- <u>0855-LND-01.pdf</u>
- 0855-ZPLN-02.pdf
- <u>0855-SRVY-01.pdf</u>
- <u>0855-APP-02.pdf</u>
- <u>0855-APP-01.pdf</u>
- <u>0855-LTR-01.pdf</u>