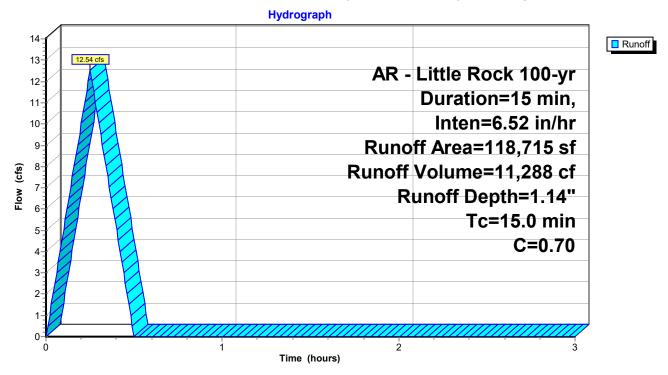

#### 2. A-1 Fireworks - 25612 I-30 - Temporary Business Liscense

Joan Rey - Requesting Approval for TBL for Firework Stand - APPROVED

• <u>0864-APP-01.pdf</u>