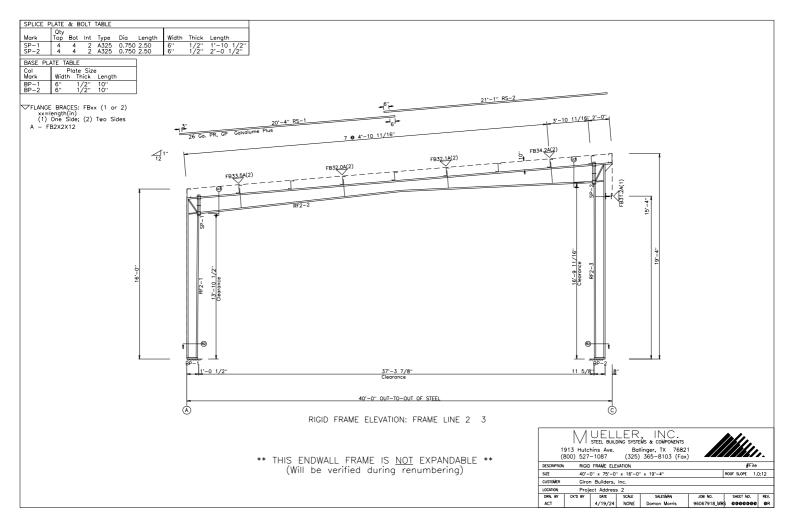

#### 4. 2312 Bishop Road - Site Plan Addition

Giron Builders - Requesting Approval for New Building Addition - APPROVED with Granted Administrative Waiver on the one Facade of new addition. APPROVED fencing around site as proposed in meeting, coningent upon review of commercial fencing permit.

- <u>0861-PLN-01.pdf</u>
- <u>0861-PLN-02.pdf</u>