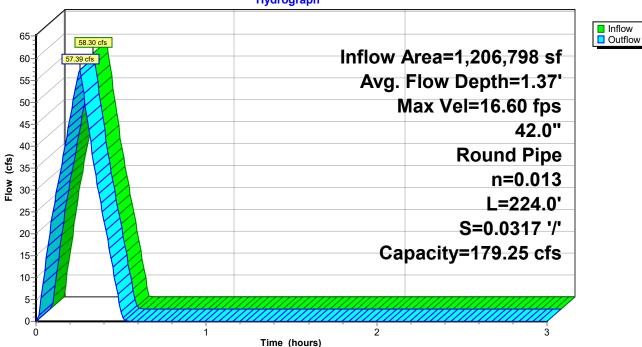

#### 19. Springhill Retail - Commercial Center - Springhill and HWY 5

Phillip Lewis Engineering - Requesting Approval for Commercial Subdivison Plat, Waiver on Building Multi-Use Trail along the

Springhill Road Frontage, and Site Plan. RECOMMEDED APPROVAL of Site Plan and Waiver. APPROVED Site Plan contingent upon updated plat and engineering review of drainage plan.

#### 26. Springhill Retail - Commercial Center - Springhill and Highway 5

Phillip Lewis Engineering - Requesting Approval for Commercial Subdivison Plat and Waiver on Building Multi-Use Trail along the Springhill Road Frontage