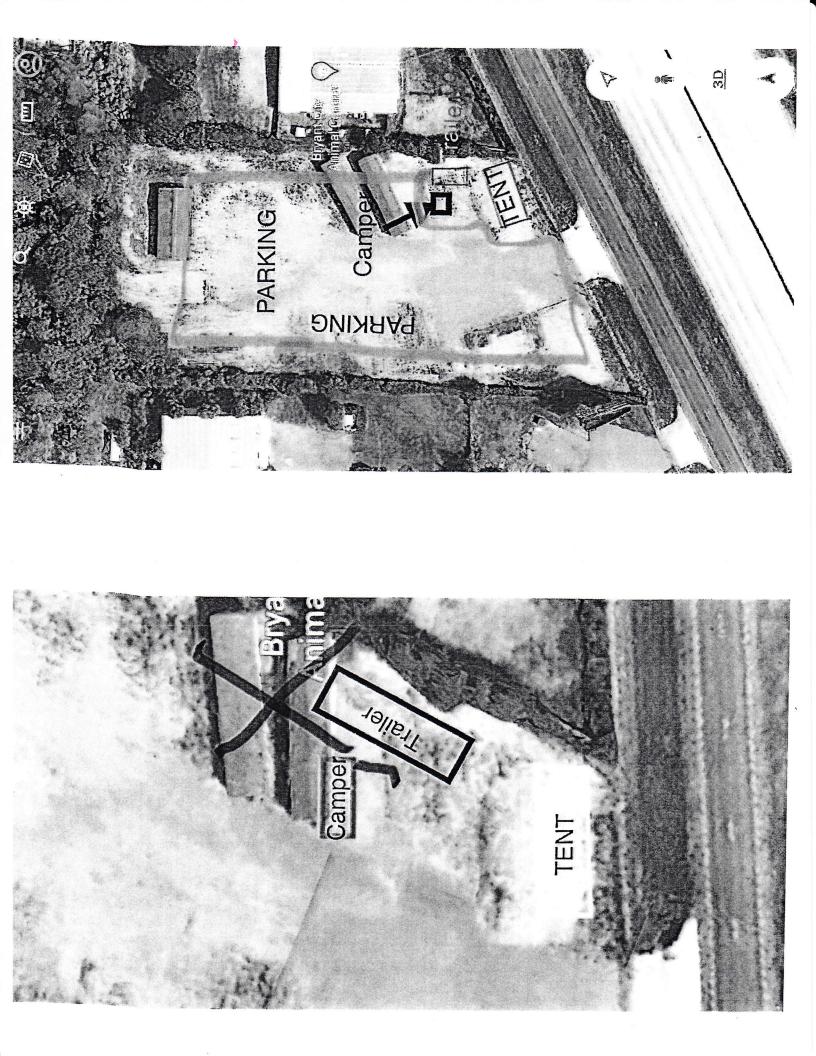

#### 2. A-1 Fireworks - 25612 I-30 - Temporary Business Liscense

Joan Rey - Requesting Approval for TBL for Firework Stand - APPROVED

• <u>0864-APP-01.pdf</u>

(Continued on Page 2)

>

□ Eight (8) copies of a Site Plan:

>

- Site Plan shall be to scale, all structures shall be identified. Clear identification of any open display areas
- Fireworks tent / canopy shall have a minimum 50ft. setback from all other structures
- Show parking spaces dedicated by the owner of the property for use by the temporary business.
- Exits shall be provided every 100 ft. with a minimum of 2 remotely located exits
   Minimum exit width shall be 72 in. All exits shall be identified with proper signage
- □ No smoking permitted within 50 ft. of firework tent / canopy. "NO SMOKING" signs shall be posted at all entrance / exits
- 2 ABC fire extinguishers, with a 2A rating or greater, shall be provided. The maximum travel distance to an extinguisher shall not exceed 75 ft. Additional extinguishers may be required. Extinguishers shall be clearly visible, marked with appropriate signage, and mounted height of not less than 36 in. from the ground
- □ Generators or other combustion power sources, including fuel, shall be separated from tents / canopies by a minimum of 25 ft.
- Applicant shall contact the Bryant Fire Dept. Fire Marshal's office and schedule an inspection once the business is ready for operation. The inspection shall be conducted prior to any sales to the public are allowed. Contact: 501-943-0964