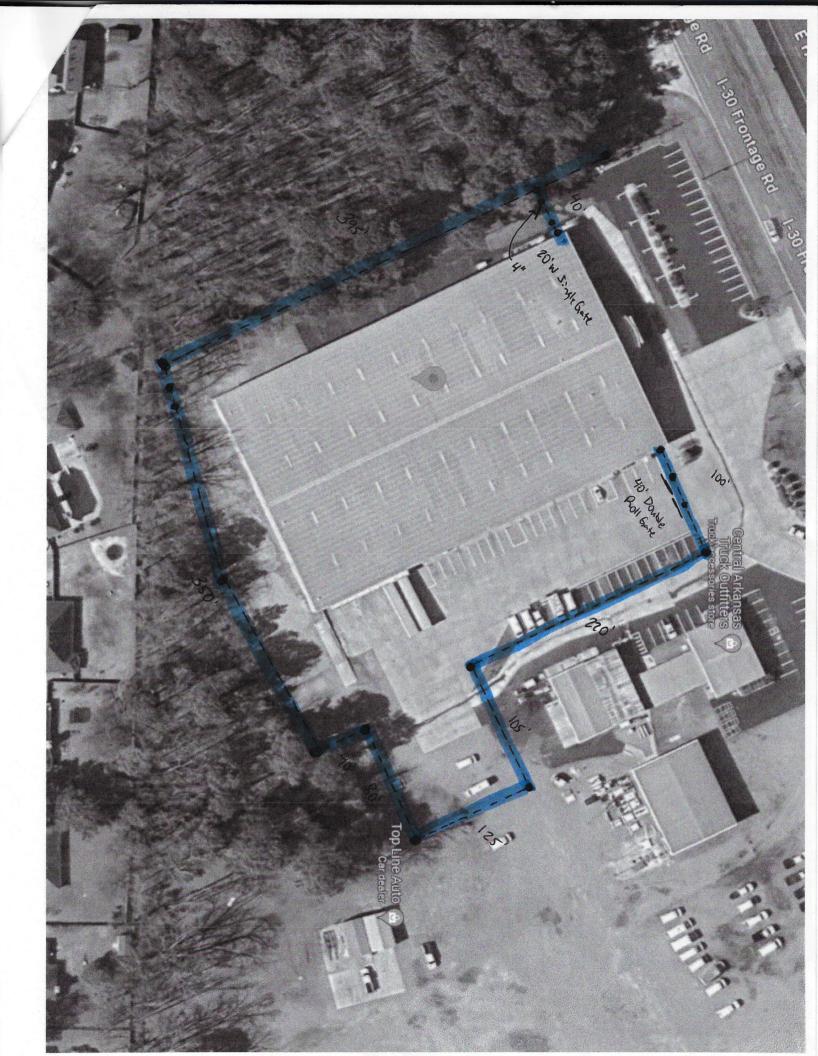

#### 3. 25631 I-30 - Fencing

McDonald Fencing - Requesting Approval for New Fencing on Site - APPROVED

• <u>0866-PLN-01.jpg</u>