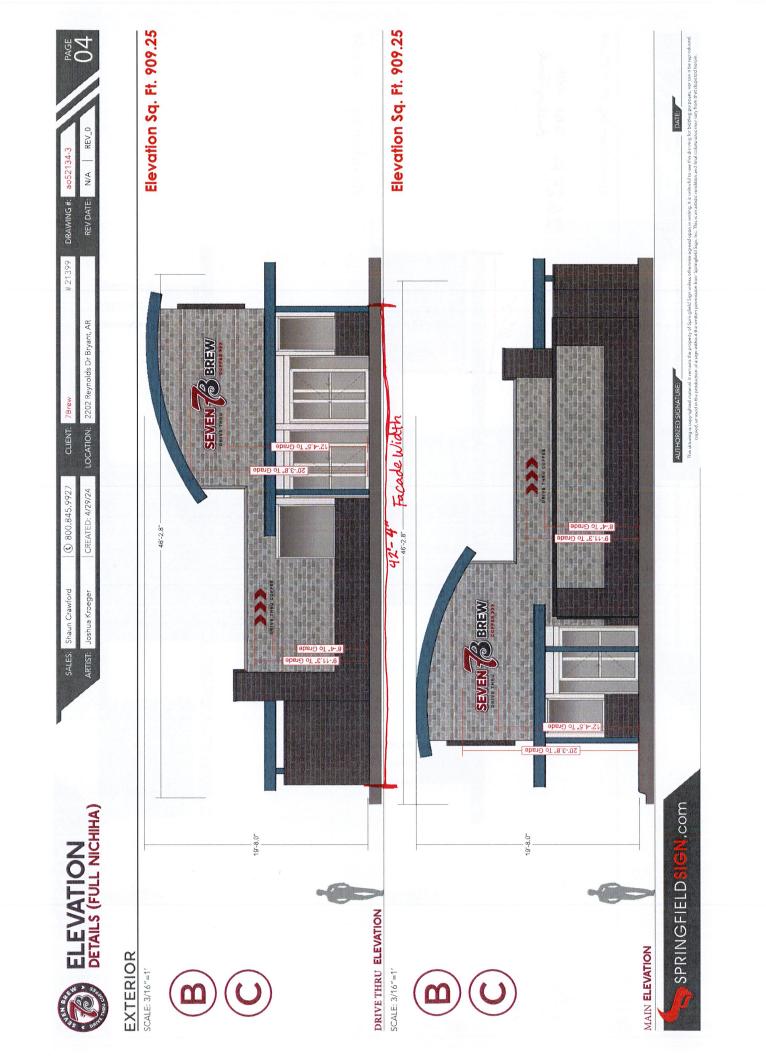

#### 7. Seven Brew Coffee - 2202 Reynolds Road - Sign Permit

- Springfield Signs Requesting Sign Permit Approval APPROVED
- <u>92377-SGNAPP-01.pdf</u>