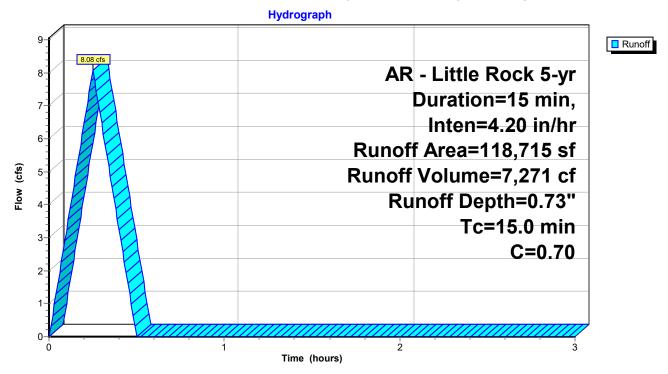

#### 19. Springhill Retail - Commercial Center - Springhill and HWY 5

Phillip Lewis Engineering - Requesting Approval for Commercial Subdivison Plat, Waiver on Building Multi-Use Trail along the

Springhill Road Frontage, and Site Plan. RECOMMEDED APPROVAL of Site Plan and Waiver. APPROVED Site Plan contingent upon updated plat and engineering review of drainage plan.

#### 26. Springhill Retail - Commercial Center - Springhill and Highway 5

Phillip Lewis Engineering - Requesting Approval for Commercial Subdivison Plat and Waiver on Building Multi-Use Trail along the Springhill Road Frontage