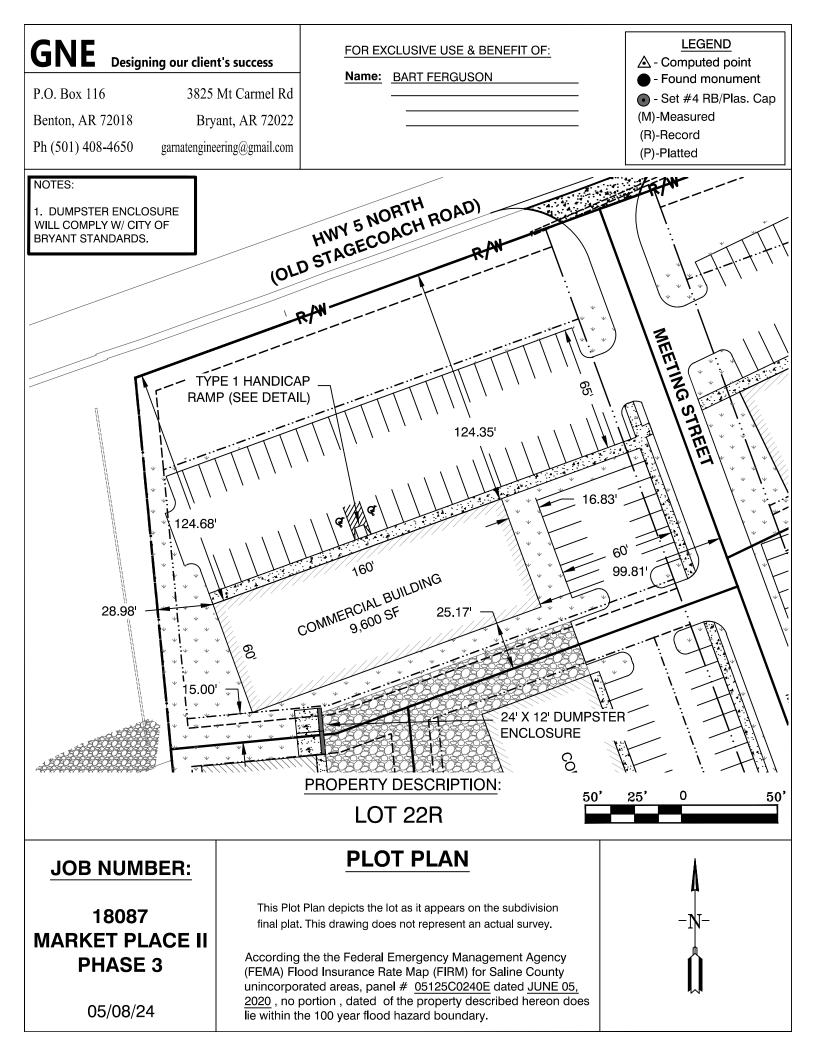

#### 5. Marketplace II Subdivison Phase 3 - Lots 17R, 18R, 22R Site Plans

GarNat Engineering - Requesting Site Plan Approval, APPROVED, Contingent upon Replat Approval by Planning Commission and Facades Provided for Building Permits

- <u>0874-pln17r-01.pdf</u>
- <u>0874-pln18r-01.pdf</u>
- <u>0874-pln22r-01.pdf</u>
- <u>0874-lnd17r-01.pdf</u>
- <u>0874-lnd18r-01.pdf</u>
- <u>0874-lnd22r-01.pdf</u>