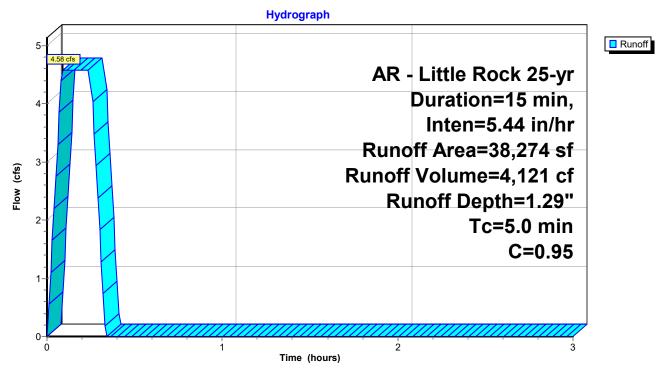

#### 2. A-1 Fireworks - 25612 I-30 - Temporary Business Liscense

Joan Rey - Requesting Approval for TBL for Firework Stand - APPROVED

• <u>0864-APP-01.pdf</u>