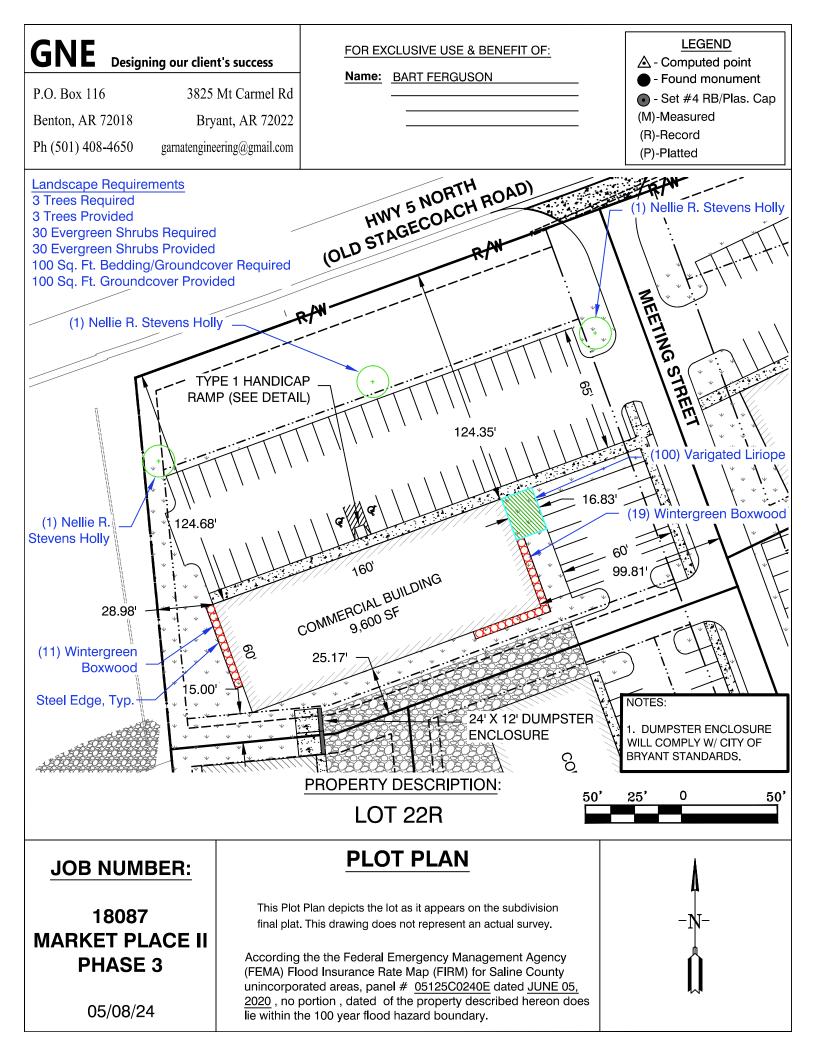

#### 5. Marketplace II Subdivison Phase 3 - Lots 17R, 18R, 22R Site Plans

GarNat Engineering - Requesting Site Plan Approval, APPROVED, Contingent upon Replat Approval by Planning Commission and Facades Provided for Building Permits

- <u>0874-pln17r-01.pdf</u>
- <u>0874-pln18r-01.pdf</u>
- <u>0874-pln22r-01.pdf</u>
- <u>0874-lnd17r-01.pdf</u>
- <u>0874-lnd18r-01.pdf</u>
- <u>0874-lnd22r-01.pdf</u>