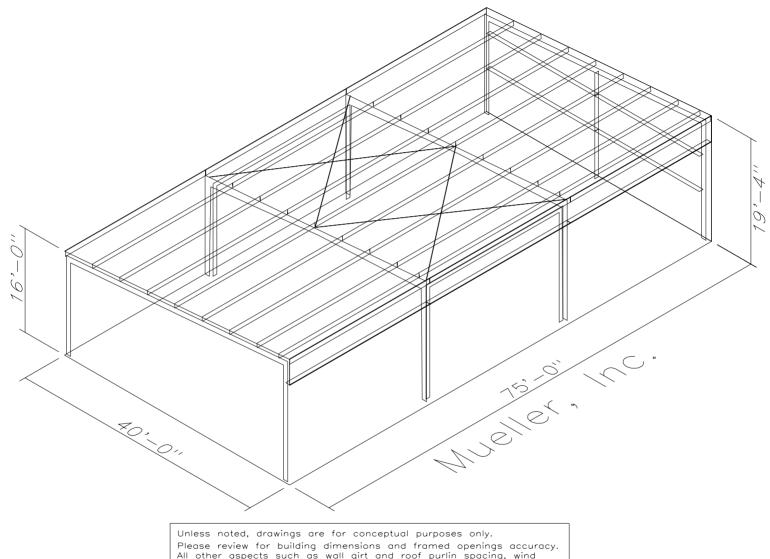

#### 4. 2312 Bishop Road - Site Plan Addition

Giron Builders - Requesting Approval for New Building Addition - APPROVED with Granted Administrative Waiver on the one Facade of new addition. APPROVED fencing around site as proposed in meeting, coningent upon review of commercial fencing permit.

- <u>0861-PLN-01.pdf</u>
- <u>0861-PLN-02.pdf</u>