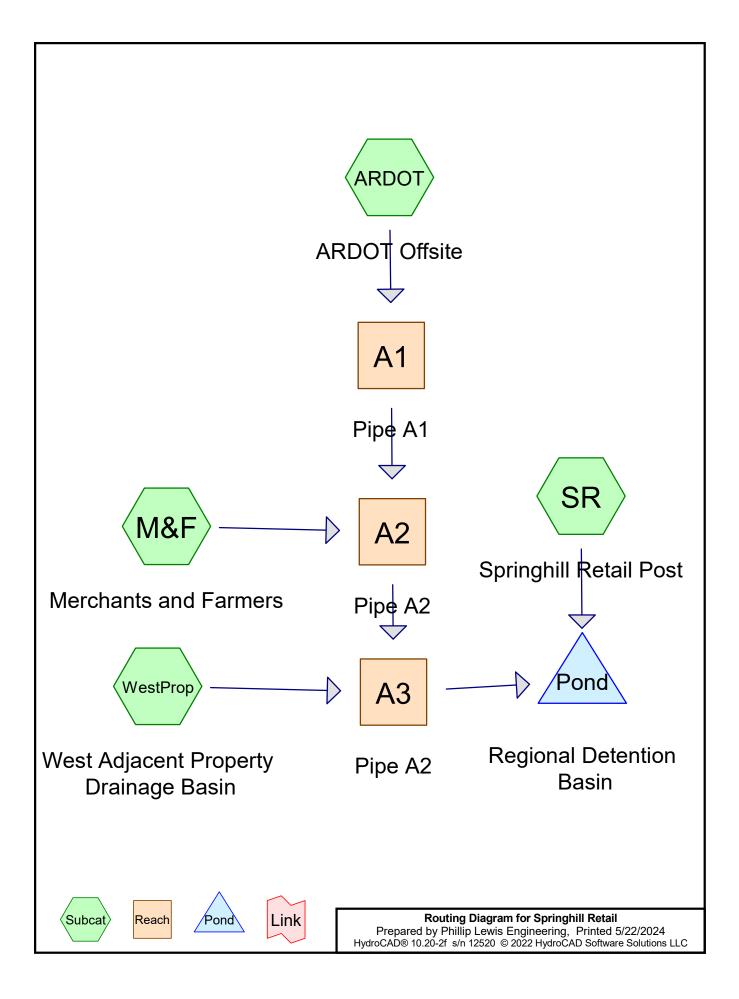

#### 19. Springhill Retail - Commercial Center - Springhill and HWY 5

Phillip Lewis Engineering - Requesting Approval for Commercial Subdivison Plat, Waiver on Building Multi-Use Trail along the

Springhill Road Frontage, and Site Plan. RECOMMEDED APPROVAL of Site Plan and Waiver. APPROVED Site Plan contingent upon updated plat and engineering review of drainage plan.

#### 26. Springhill Retail - Commercial Center - Springhill and Highway 5

Phillip Lewis Engineering - Requesting Approval for Commercial Subdivison Plat and Waiver on Building Multi-Use Trail along the Springhill Road Frontage