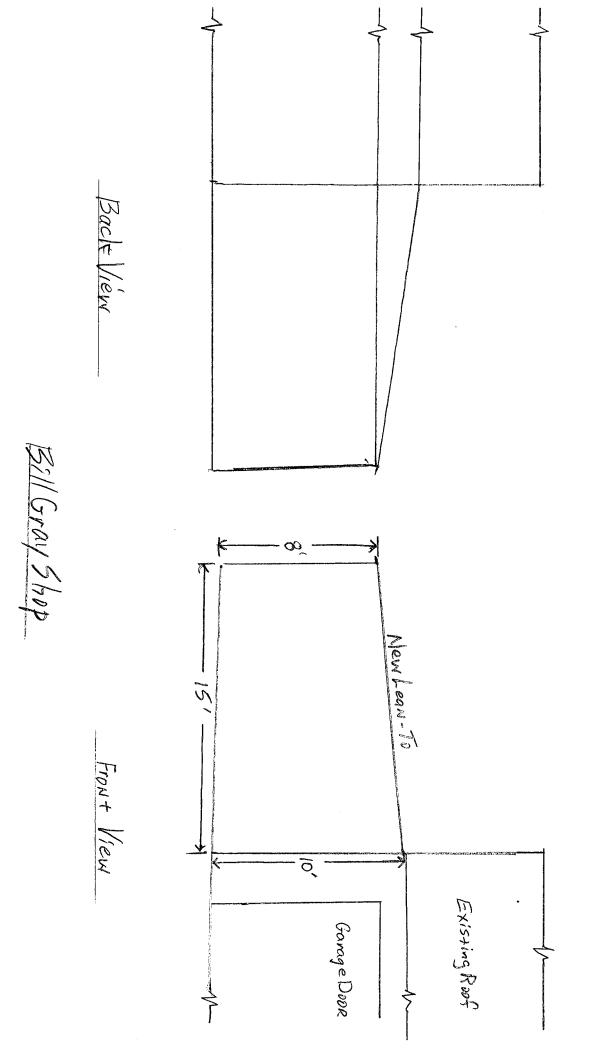

#### 17. 307 SW 4th Street - Conditional Use Permit

Bill Gray - Requesting Approval of CUP for Additional Square Footage of Accessory Structure - RECOMMENDED APPROVAL, Based on Completed Application Requirements

#### 24. 307 SW 4th Street - Conditional Use Permit

Bill Gray - Requesting Approval of CUP for Additional Square Footage of Accessory Structure

• <u>0865-APP-01.pdf</u>