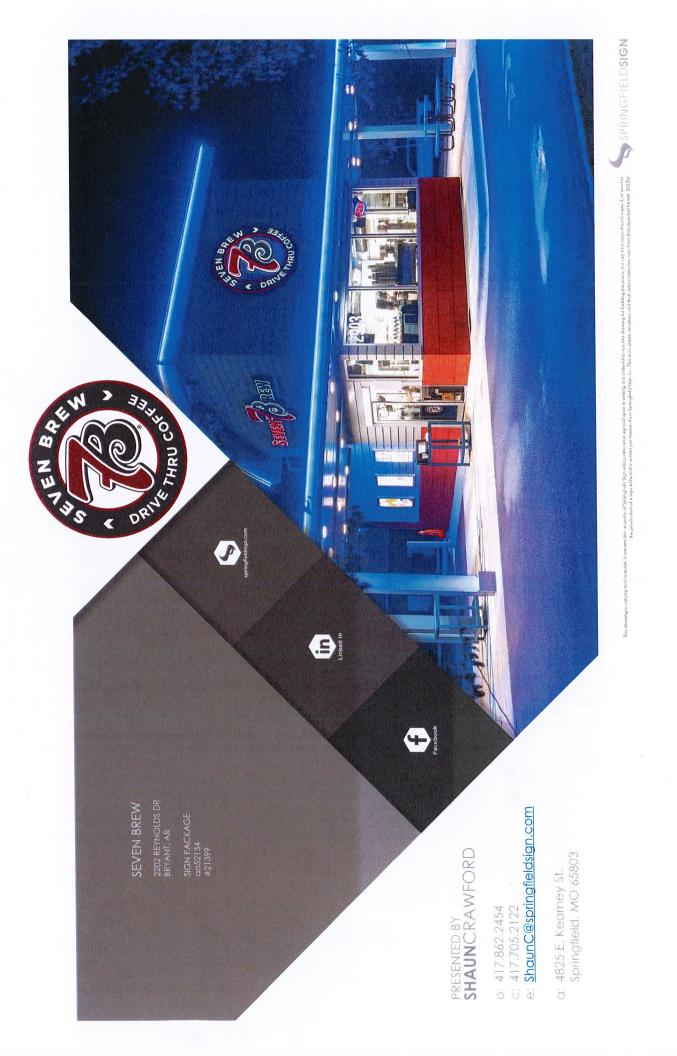

#### 7. Seven Brew Coffee - 2202 Reynolds Road - Sign Permit

- Springfield Signs Requesting Sign Permit Approval APPROVED
- <u>92377-SGNAPP-01.pdf</u>