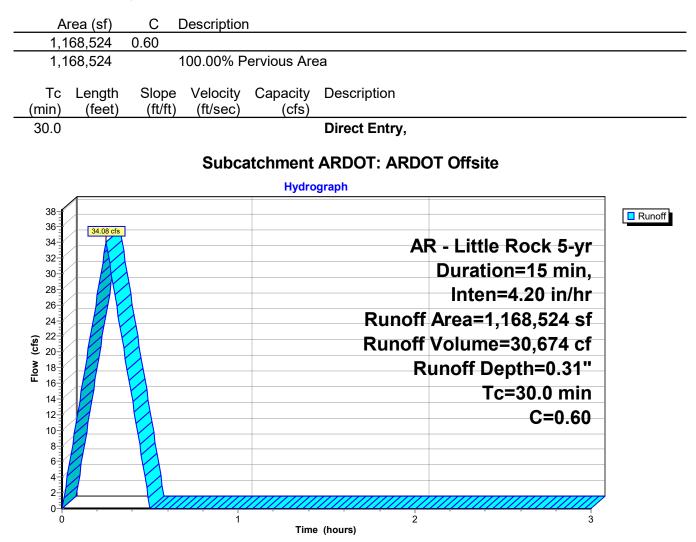

#### 19. Springhill Retail - Commercial Center - Springhill and HWY 5

Phillip Lewis Engineering - Requesting Approval for Commercial Subdivison Plat, Waiver on Building Multi-Use Trail along the

Springhill Road Frontage, and Site Plan. RECOMMEDED APPROVAL of Site Plan and Waiver. APPROVED Site Plan contingent upon updated plat and engineering review of drainage plan.

#### 26. Springhill Retail - Commercial Center - Springhill and Highway 5

Phillip Lewis Engineering - Requesting Approval for Commercial Subdivison Plat and Waiver on Building Multi-Use Trail along the Springhill Road Frontage