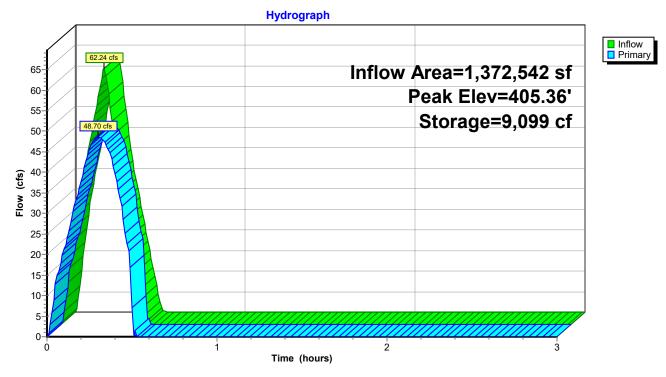

Primary OutFlow Max=48.68 cfs @ 0.30 hrs HW=405.35' (Free Discharge)<br>-1=RCP_Round 24" (Inlet Controls 31.20 cfs @ 9.93 fps)<br>-2=RCP_Round 24" (Inlet Controls 17.48 cfs @ 5.56 fps)<br>-3=Sharp-Crested Rectangular Weir (Controls 0.00 cfs) |         |                             |                                               |                                                                                                                                                                                                                                                                                                                                                                                                                                                                         |  |  |  |



## Pond Pond: Regional Detention Basin

Pond Pond: Regional Detention Basin



## Stage-Area-Storage for Pond Pond: Regional Detention Basin

| Elevation | Storage      | Elevation | Storage      |
|-----------|--------------|-----------|--------------|
| (feet)    | (cubic-feet) | (feet)    | (cubic-feet) |
| 401.00    | 0            | 403.60    | 1,944        |
| 401.05    | 5            | 403.65    | 2,039        |
| 401.10    | 10           | 403.70    | 2,134        |
| 401.15    | 15           | 403.75    | 2,229        |
| 401.20    | 21           | 403.80    | 2,324        |
| 401.25    | 26           | 403.85    | 2,324        |
| 401.30    | 31           | 403.90    | 2,514        |
| 401.35    | 36           | 403.90    | 2,609        |
| 401.40    | 41           | 403.93    |