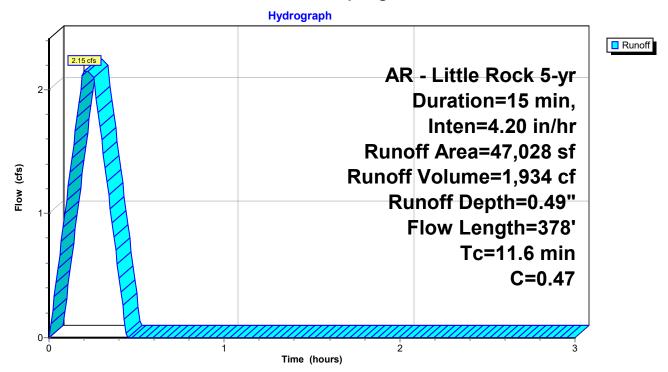

|         |             |              |                                         |
| Tc    | Length   | Slope   |             | Capacity     | Description                             |
| (min) | (feet)   | (ft/ft) | (ft/sec)    | (cfs)        |                                         |
| 9.6   | 185      | 0.0510  | 0.32        |              | Sheet Flow, Overland Flow               |
|       |          |         |             |              | Grass: Short n= 0.150 P2= 4.19"         |
| 2.0   | 193      | 0.0110  | 1.57        |              | Shallow Concentrated Flow, Open Channel |
|       |          |         |             |              | Grassed Waterway Kv= 15.0 fps           |
| 11.6  | 378      | Total   |             |              |                                         |



Runoff = 2.44 cfs @ 0.20 hrs, Volume= 2,192 cf, Depth= 0.56"

Runoff by Rational method, Rise/Fall=1.0/1.0 xTc, Time Span= 0.00-3.00 hrs, dt= 0.01 hrs AR - Little Rock 10-yr Duration=15 min, Inten=4.76 in/hr

| A     | rea (sf) | С       | Descriptior | า            |                                         |
|-------|----------|---------|-------------|--------------|-----------------------------------------|
|       | 1,511    | 0.86    | Existing Dr | ive          |                                         |
|       | 45,517   | 0.46    | Poor Cond   | ition Grass  | < 50%                                   |
|       | 47,028   | 0.47    | Weighted A  | Average      |                                         |
|       | 47,028   |         | 100.00% P   | Pervious Are | ea