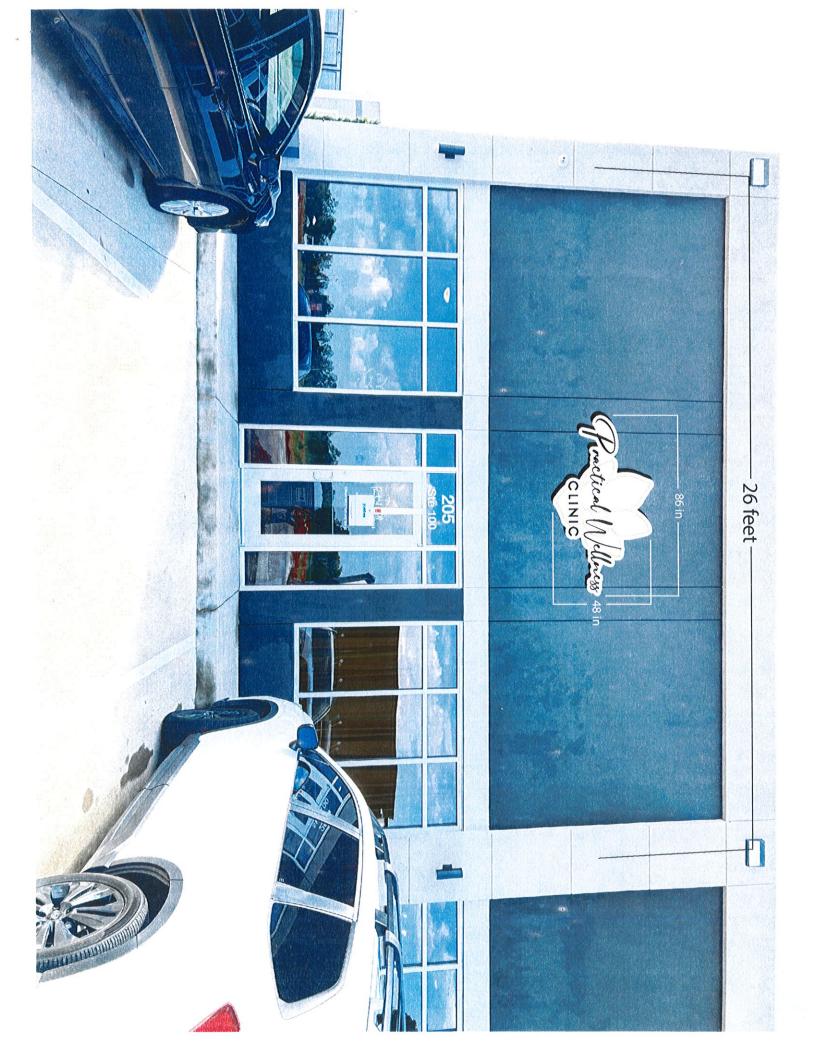

#### 8. Practical Wellness Clinic - 205 Progress Way Ste 100 - Sign Permit

L Graphics - Requesting Sign Permit Approval - STAFF APPROVED

• 92303-SGNAPP-05032024112017.pdf