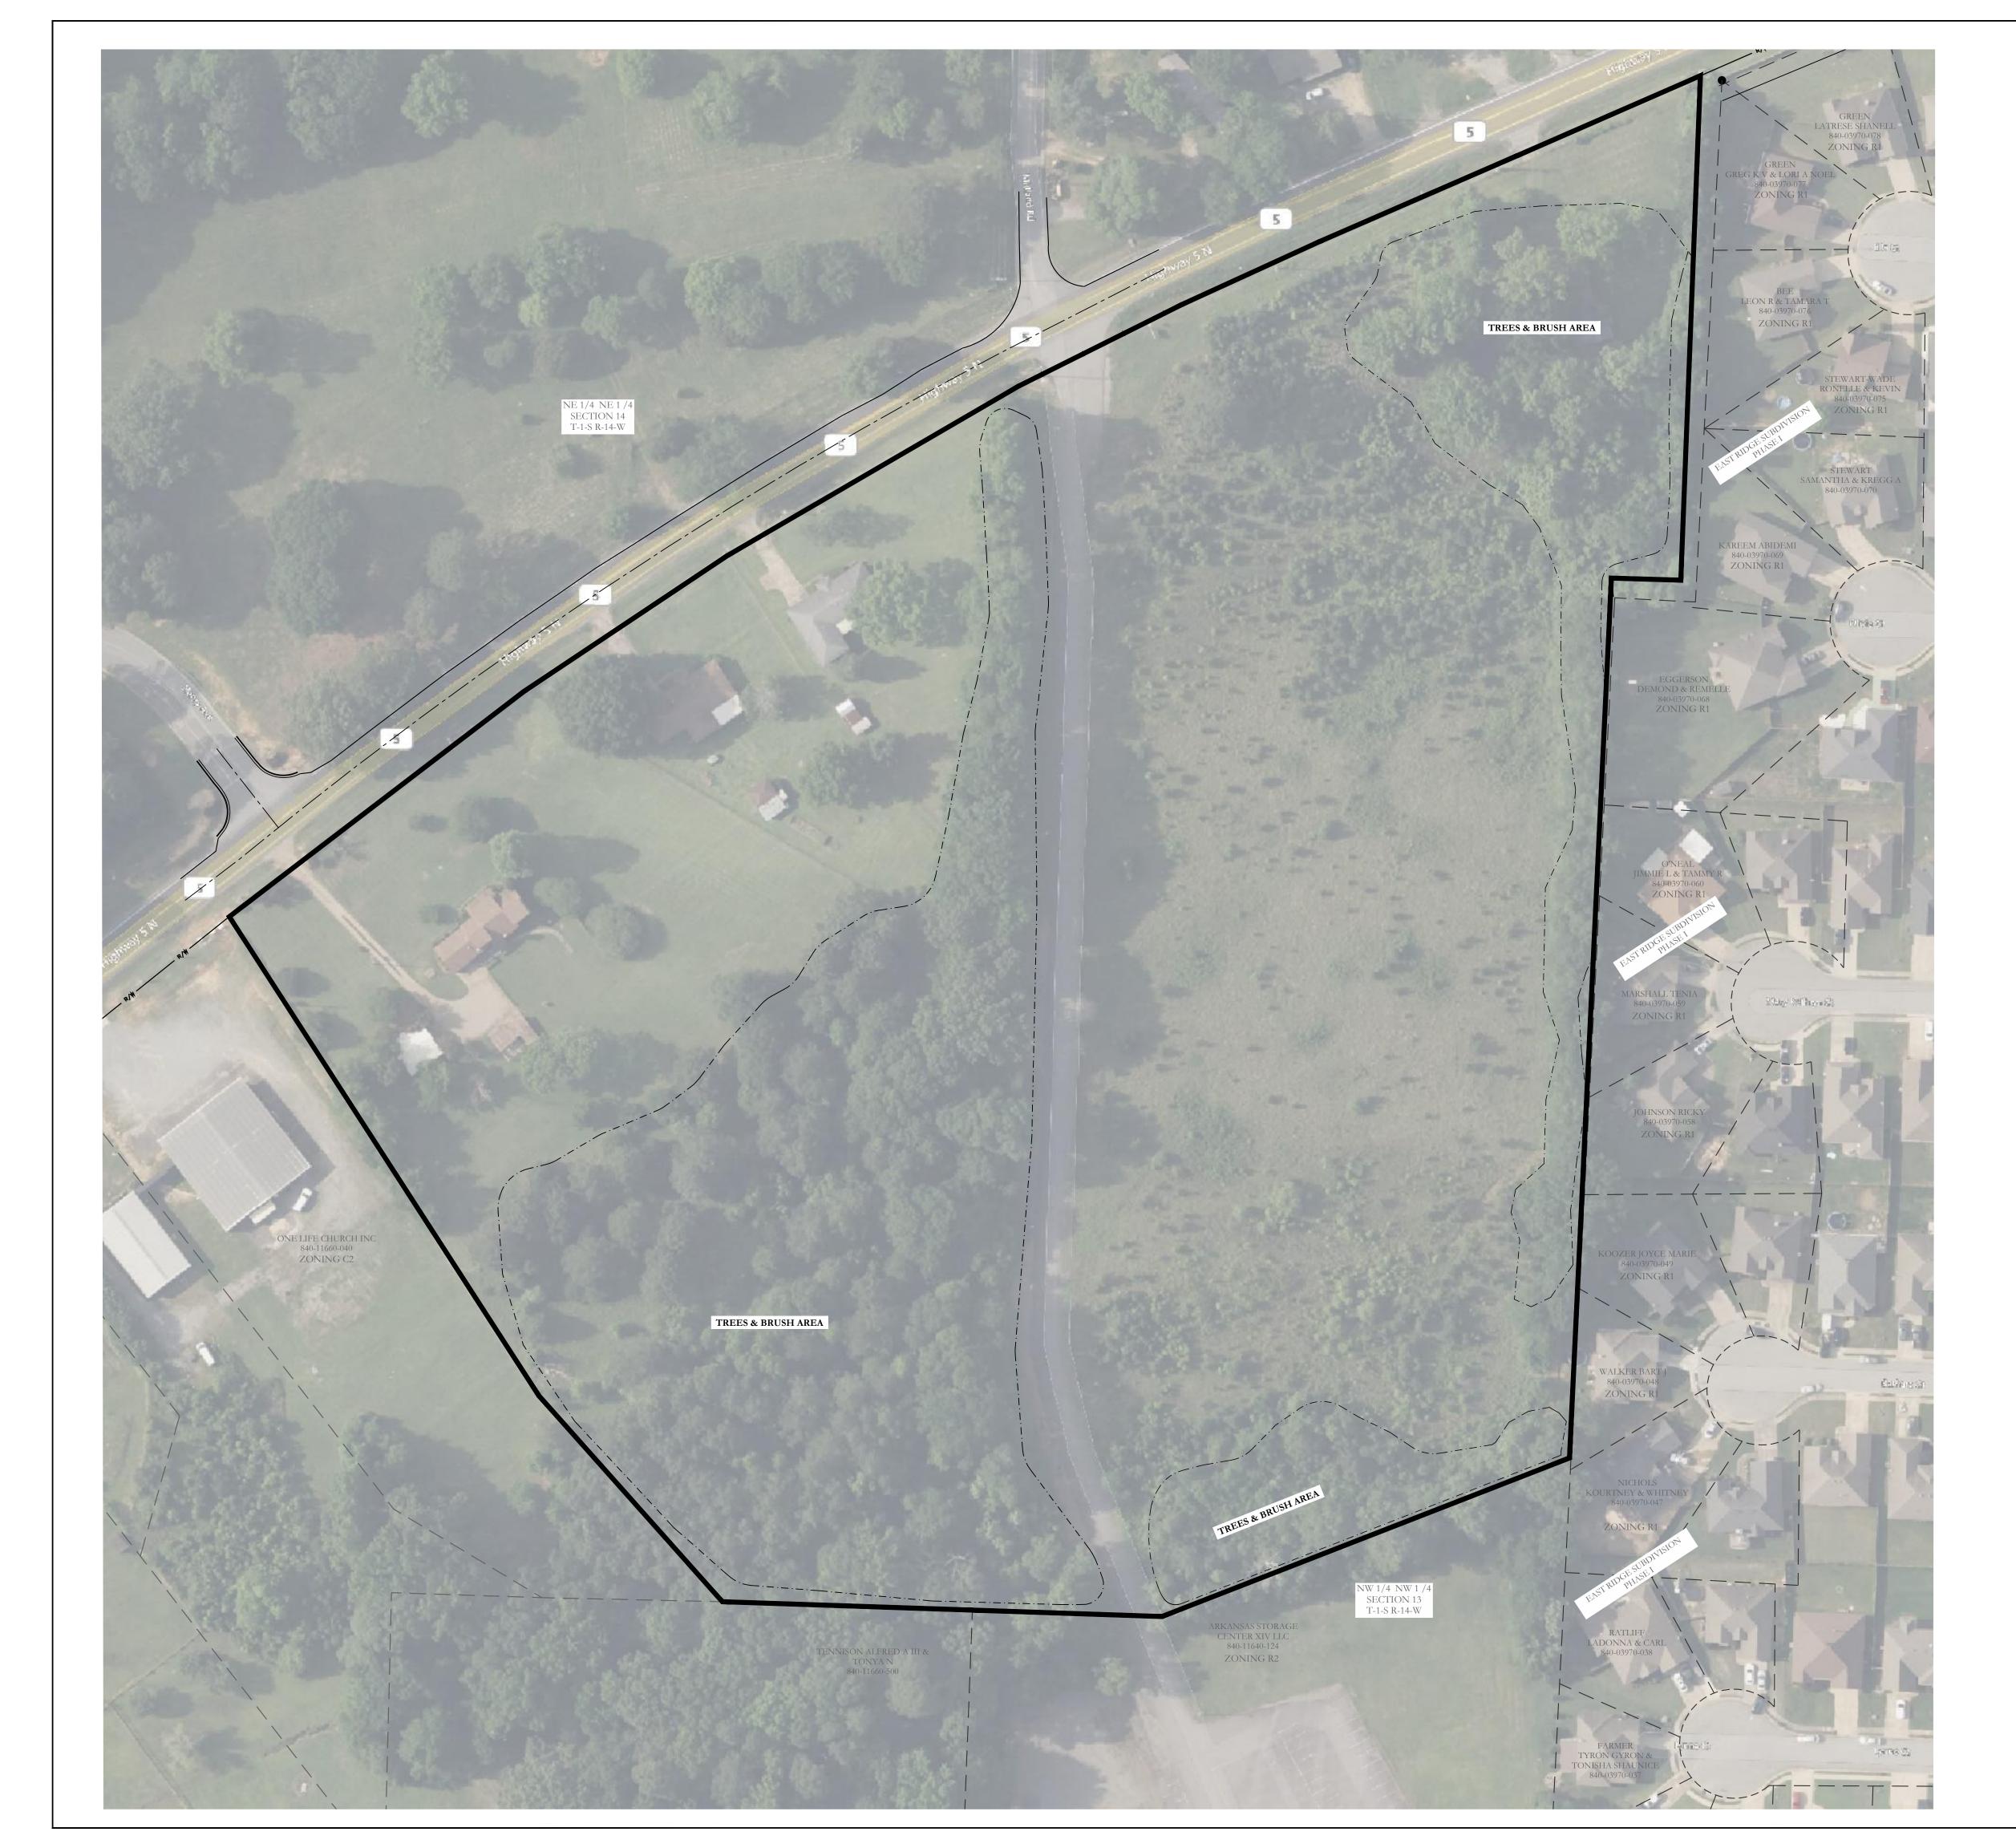

#### 14. Hill Valley Estates

Hope Consulting - Requesting Approval for PUD Zoning Plan. Project previously named "Legacy Woods - PUD" - RECOMMENDED APPROVAL, Based on Completed Application Requirements

#### 21. Hill Valley Estates - PUD

Hope Consulting - Requesting Approval for PUD Zoning Plan. Project listed as "Legacy Woods - PUD" in DRC report.

- <u>0855-ZPLN-03.pdf</u>
- <u>0855-PLN-01.pdf</u>
- <u>0855-LND-02.pdf</u>
- <u>0855-LND-01.pdf</u>
- 0855-ZPLN-02.pdf
- <u>0855-SRVY-01.pdf</u>
- <u>0855-APP-02.pdf</u>
- <u>0855-APP-01.pdf</u>
- <u>0855-LTR-01.pdf</u>