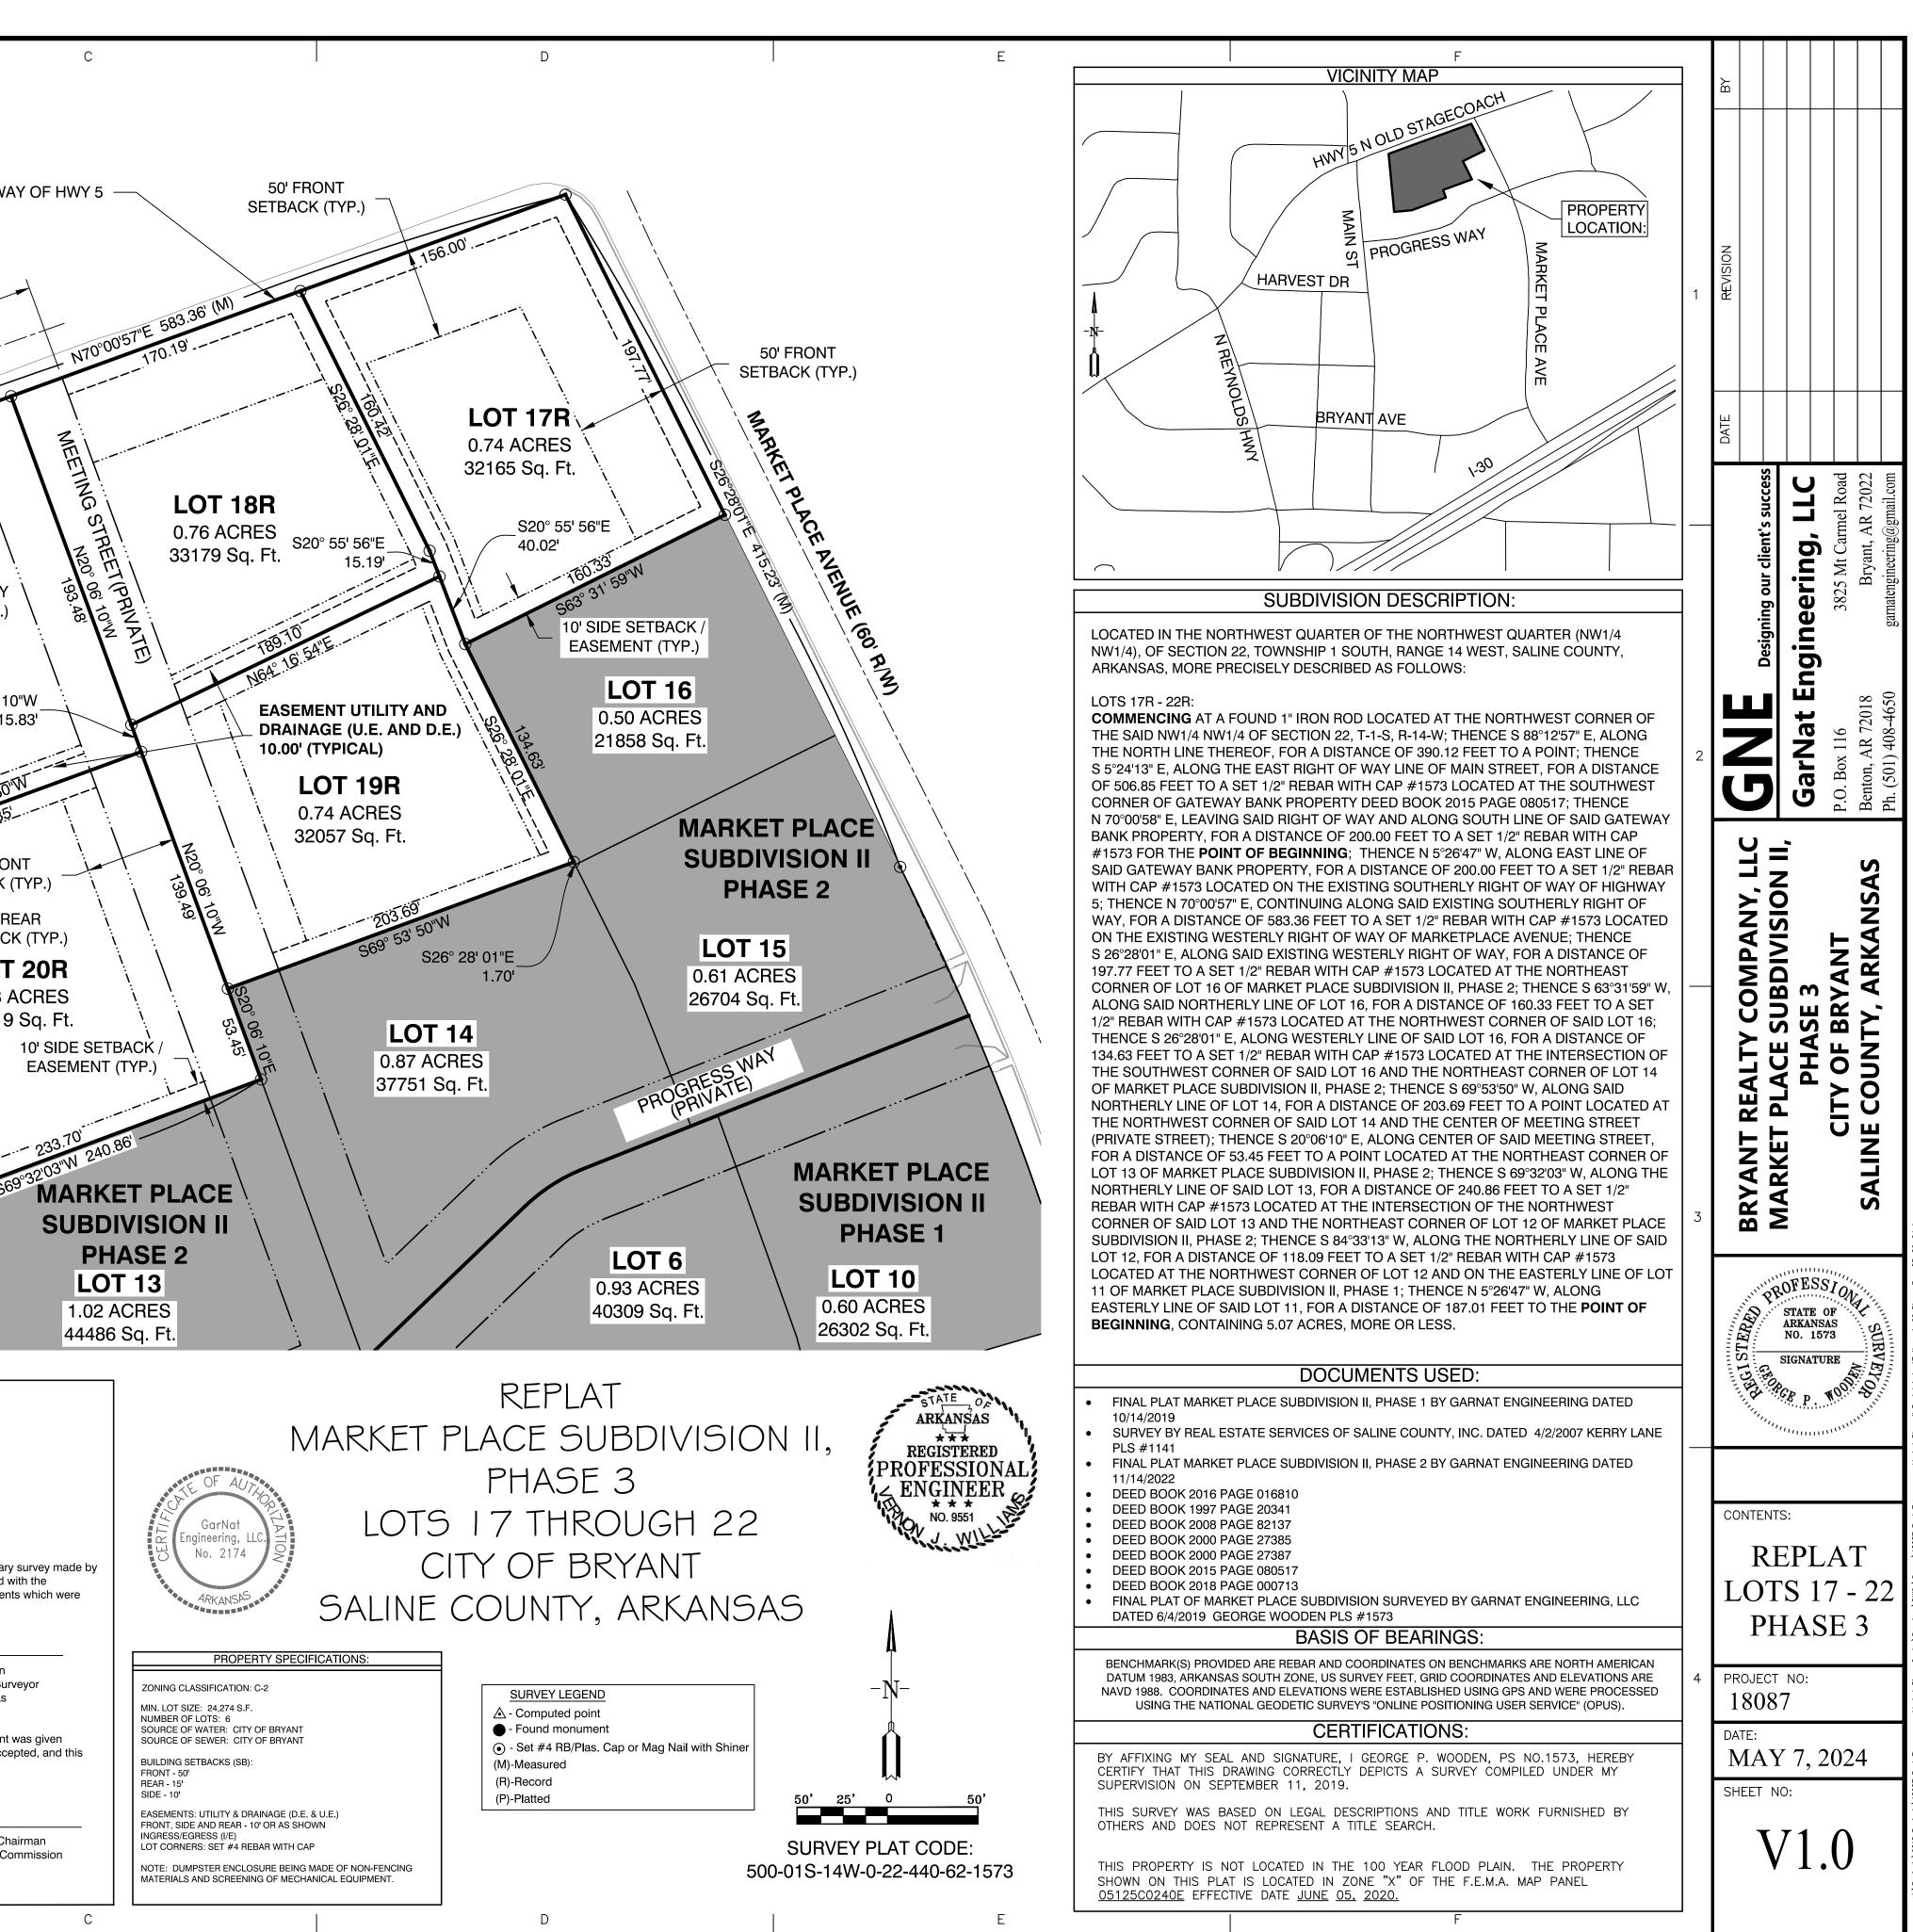

#### 5. Marketplace II Subdivison Phase 3 - Lots 17R, 18R, 22R Site Plans

GarNat Engineering - Requesting Site Plan Approval, APPROVED, Contingent upon Replat Approval by Planning Commission and Facades Provided for Building Permits

#### 20. Marketplace II Subdivison Phase 3 - Lots 17, 18, & 22

GarNat Engineering - Requesting Approval for Replat - RECOMMENDED APPROVAL

### 27. Marketplace II Subdivison Phase 3 - Replat Lots 17, 18, & 22

GarNat Engineering - Requesting Approval for Replat

- <u>0869-RPLT-01.pdf</u>
- <u>0869-APP-01.pdf</u>
- <u>0869-LTR-01.pdf</u>