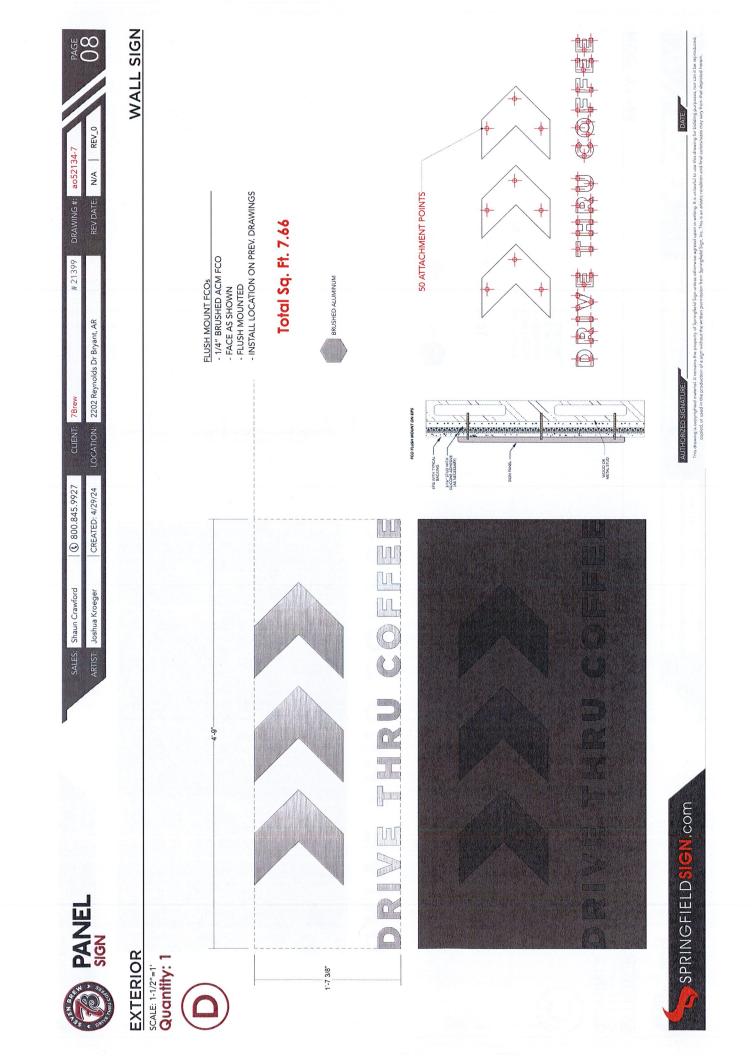

#### 7. Seven Brew Coffee - 2202 Reynolds Road - Sign Permit

- Springfield Signs Requesting Sign Permit Approval APPROVED
- <u>92377-SGNAPP-01.pdf</u>