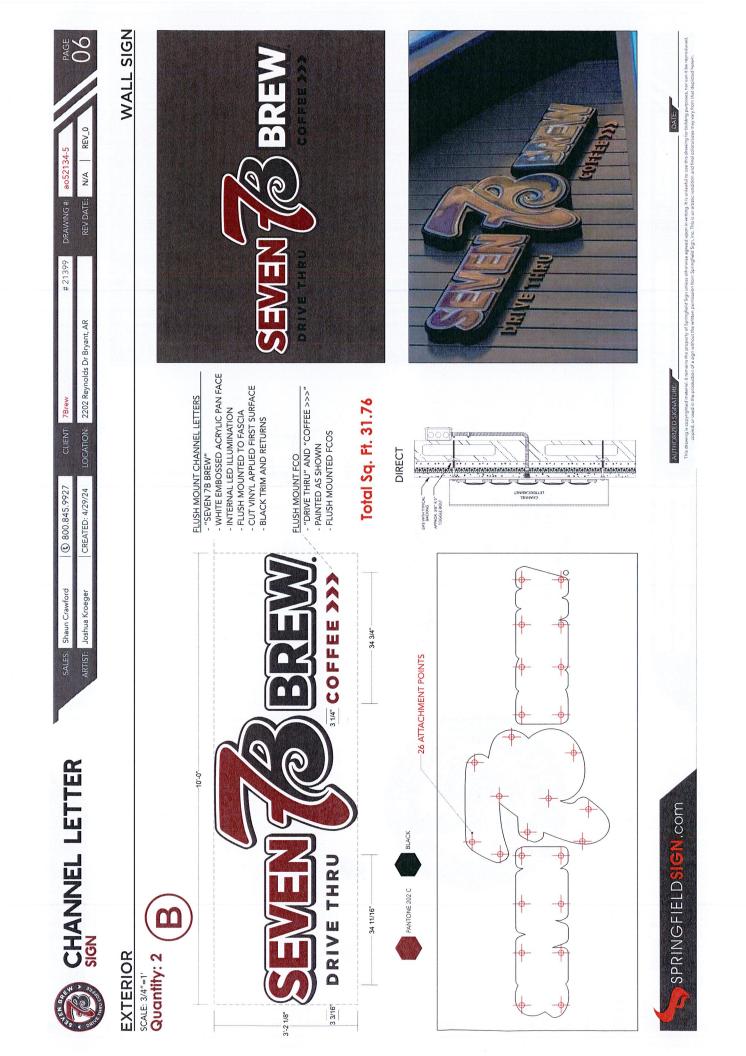

#### 7. Seven Brew Coffee - 2202 Reynolds Road - Sign Permit

- Springfield Signs Requesting Sign Permit Approval APPROVED
- <u>92377-SGNAPP-01.pdf</u>