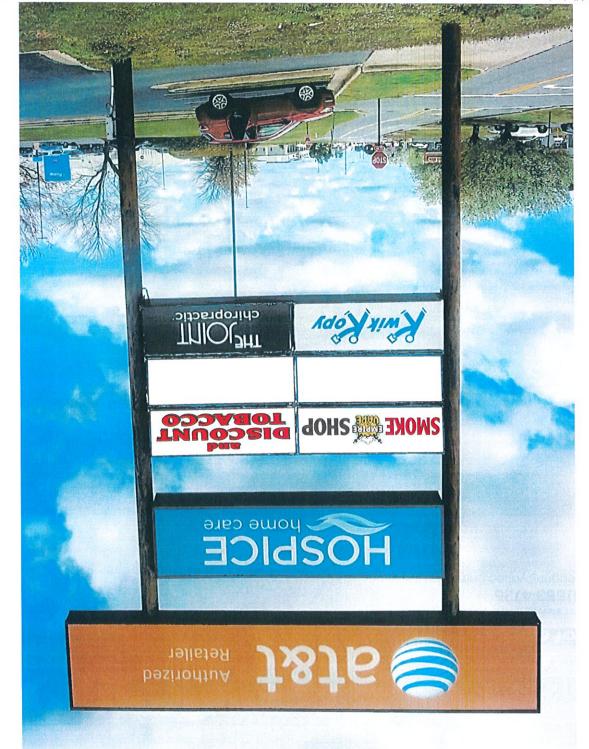

#### 11. Empire Vape and Tobacco - 319 Bryant Ave - Sign Permit

Doug Blanford - Requesting Sign Permit Approval - STAFF APPROVED • EMPIRE VAPE-05032024111613.pdf