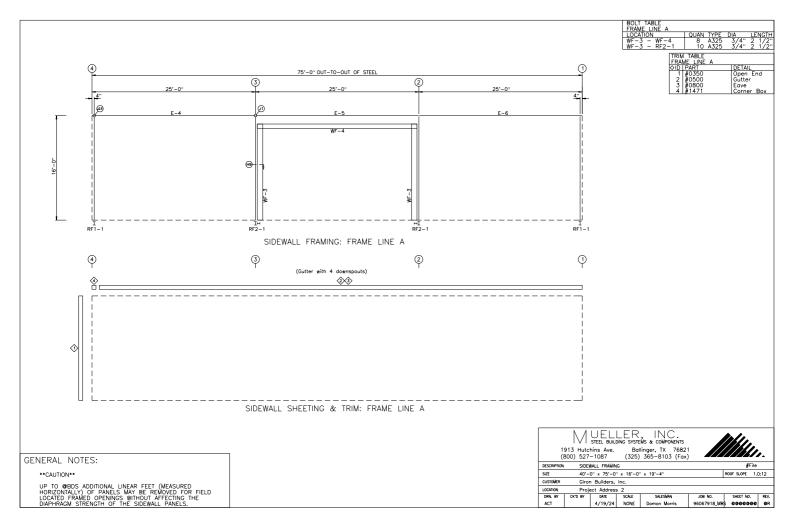

#### 4. 2312 Bishop Road - Site Plan Addition

Giron Builders - Requesting Approval for New Building Addition - APPROVED with Granted Administrative Waiver on the one Facade of new addition. APPROVED fencing around site as proposed in meeting, coningent upon review of commercial fencing permit.

- <u>0861-PLN-01.pdf</u>
- <u>0861-PLN-02.pdf</u>