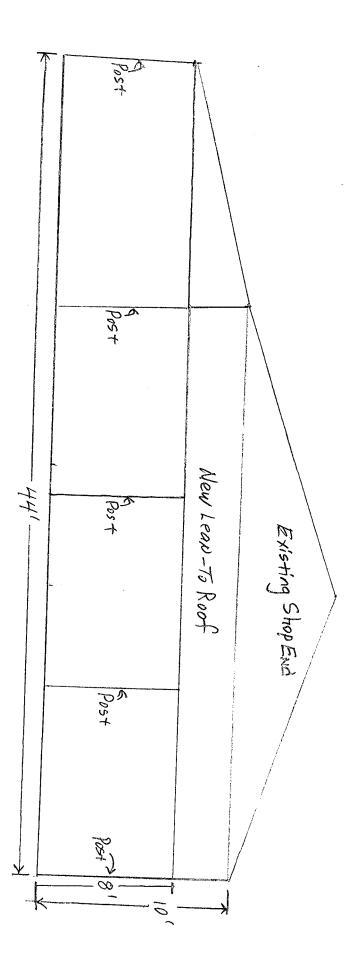

#### 17. 307 SW 4th Street - Conditional Use Permit

Bill Gray - Requesting Approval of CUP for Additional Square Footage of Accessory Structure - RECOMMENDED APPROVAL, Based on Completed Application Requirements

#### 24. 307 SW 4th Street - Conditional Use Permit

Bill Gray - Requesting Approval of CUP for Additional Square Footage of Accessory Structure

• <u>0865-APP-01.pdf</u>