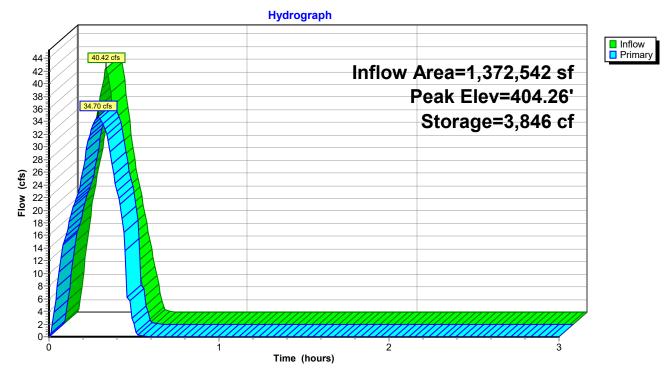

#### 19. Springhill Retail - Commercial Center - Springhill and HWY 5

Phillip Lewis Engineering - Requesting Approval for Commercial Subdivison Plat, Waiver on Building Multi-Use Trail along the

Springhill Road Frontage, and Site Plan. RECOMMEDED APPROVAL of Site Plan and Waiver. APPROVED Site Plan contingent upon updated plat and engineering review of drainage plan.

#### 26. Springhill Retail - Commercial Center - Springhill and Highway 5

Phillip Lewis Engineering - Requesting Approval for Commercial Subdivison Plat and Waiver on Building Multi-Use Trail along the Springhill Road Frontage