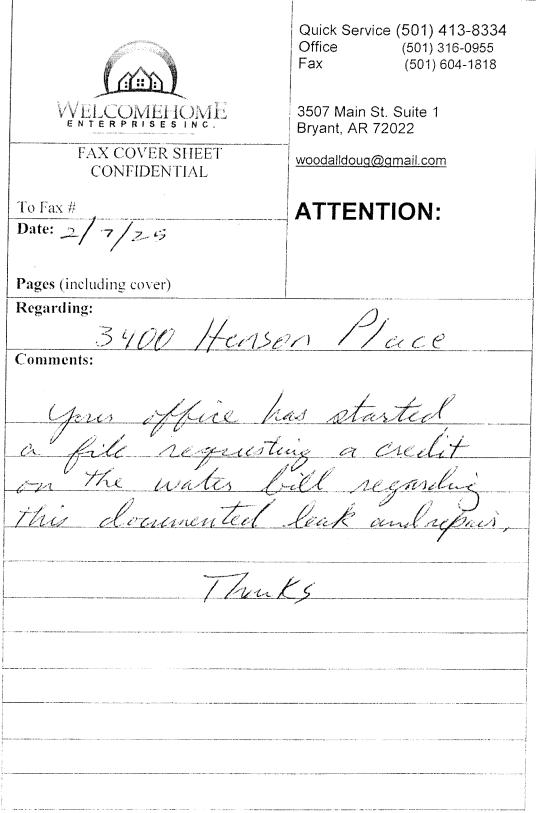

### **Public Works**

5. Deposit Letter

### DETAILS

| DETAILS                             |                                         |                            |                   |
|-------------------------------------|-----------------------------------------|----------------------------|-------------------|
| Customer Name                       | Scotty Adams                            | Customer Address           | 2819 Damell Pr.   |
| Date Leak Detected by AMI           |                                         | Date Customer Notified     |                   |
| Date Leak Started                   |                                         | Date Leak Repaired         | 1/2025            |
| Amount of Bill:                     | 429.16                                  | Usage:                     | 313               |
| Average Bill:                       | *81.40                                  | Three Month Average Usage: | 58                |
| Adjustment Approved:                | 1 1 1 1 1 1 1 1 1 1 1 1 1 1 1 1 1 1 1 1 | Approved By:               |                   |
| Amount of Adjustment to Sewer Bill: | 173.88                                  | Adjusted Bill Amount:      | 255.28            |
| Customer Name                       | Devin Doudle                            | Customer Address           | 909 whinlyind     |
| Date Leak Detected by AMI           |                                         | Date Customer Notified     |                   |
| Date Leak Started                   |                                         | Date Leak Repaired         | 212025            |
| Amount of Bill:                     | 671.12                                  | Usage:                     | 348               |
| Average Bill:                       | 55.114                                  | Three Month Average Usage: | 20                |
| Adjustment Approved:                | Yes No                                  | Approved By:               |                   |
| Amount of Adjustment to Sewer Bill: | 295.52                                  | Adjusted Bill Amount:      | *375,60           |
| Customer Name                       | wesley Morgan                           | Customer Address           | 8032 Ironstone    |
| Date Leak Detected by AMI           |                                         | Date Customer Notified     |                   |
| Date Leak Started                   |                                         | Date Leak Repaired         | 112025            |
| Amount of Bill:                     | *622.40                                 | Usage:                     | 537               |
| Average Bill:                       | *80.33                                  | Three Month Average Usage: | 41                |
| Adjustment Approved:                | Yes No                                  | Approved By:               |                   |
| Amount of Adjustment to Sewer Bill: | "an1.03                                 | Adjusted Bill Amount:      | *351.37           |
| Customer Name                       | Gerry Morgan                            | Customer Address           | 3400 Henson       |
| Date Leak Detected by AMI           | , ,                                     | Date Customer Notified     |                   |
| Date Leak Started                   |                                         | Date Leak Repaired         | 1/2025            |
| Amount of Bill:                     | 622.49                                  | Usage:                     | 322               |
| ` Average Bill:                     | *89.28                                  | Three Month Average Usage: | 39                |
| Adjustment Approved:                | Yes No                                  | Approved By:               |                   |
| Amount of Adjustment to Sewer Bill: | *254.79                                 | Adjusted Bill Amount:      | 365.70            |
| Customer Name                       | Katrina Gangluff                        | Customer Address           | 211 White Blossom |
| Date Leak Detected by AMI           |                                         | Date Customer Notified     |                   |
| Date Leak Started                   |                                         | Date Leak Repaired         | 112025            |
| Amount of Bill:                     | 1873.19                                 | Usage:                     | 456               |
| Average Bill:                       | 139.91                                  | Three Month Average Usage: | 63                |
| Adjustment Approved:                | Yes No                                  | Approved By:               |                   |
| Amount of Adjustment to Sewer Bill: | *354.08                                 | Adjusted Bill Amount:      | *519.11           |