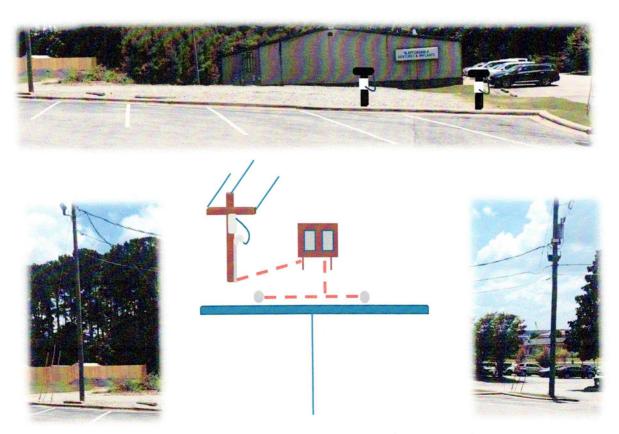

## Bryant 3600 Highway 5 , Bryant, AR 72022

Interconnect utility pole on both sides