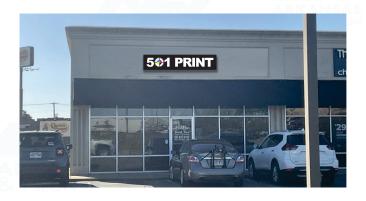

#### **Staff Approved**

2. 501 Prints - 307 Bryant Ave - Sign Permit

Arkansas Sign & Neon - Requesting Sign Permit Approval - STAFF APPROVED

• 93400-SGNAPP-01.pdf

#### specs:

remove existing wall sign, seal penetrations fabricate and install cloud-channel sign led illuminated, black returns, black trimcap polycarb face w/ vinyl print

(2) new lexan panels w/ graphics (will survey for exact measurements for fabrication)

CLIENT: 501 PRINT
307-3 BRYANT AVE, BRYANT AR
REP:
KEVIN HONEA

KEVIN HONEA DATE:

12/20/2024 - DWG1

rev2

REQUIRES CLIENT APPROVAL AND LANDLORD APPROVAL FOR PERMITTING AND PRODUCTION

DATE:

| LANDLORD APPROVAL    | Client Approval |  |  |
|----------------------|-----------------|--|--|
| BIGNATURE<br>ADDRESS | Signature       |  |  |
|                      | Date            |  |  |