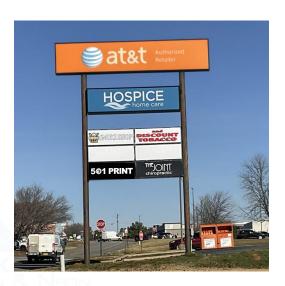

#### **Staff Approved**

2. 501 Prints - 307 Bryant Ave - Sign Permit

Arkansas Sign & Neon - Requesting Sign Permit Approval - STAFF APPROVED

• 93400-SGNAPP-01.pdf

Development tab.

| Date: 01/17/2025                                     |                                          | Note: Electrical Permits may be<br>Required, Please contact the<br>Community Development Office<br>for more information. |  |
|------------------------------------------------------|------------------------------------------|--------------------------------------------------------------------------------------------------------------------------|--|
| Sign Co. or Sign Owner                               | <b>Property Owner</b>                    |                                                                                                                          |  |
| NameARKANSAS SIGN & NEON                             | Name 501 PRINTS                          |                                                                                                                          |  |
| Address 8525 DISTRIBUTION DR                         | Address 307 BRYANT AVE SUITE 3 BRYANT AR |                                                                                                                          |  |
| City, State, ZIPTLE ROCK AR 72209                    | City, State, Zip                         |                                                                                                                          |  |
| Phone 501.562.3942 lora@arkansassign.com             | Phone                                    |                                                                                                                          |  |
| Email Address                                        | Email Address                            |                                                                                                                          |  |
| GENERAL INFORMATION                                  |                                          |                                                                                                                          |  |
| Name of Business 501 PRINTS                          |                                          |                                                                                                                          |  |
| Address/Location of sign 307 BRYANT AVE SU BRYANT AR | ITE 3                                    |                                                                                                                          |  |
| Zoning Classification                                |                                          |                                                                                                                          |  |