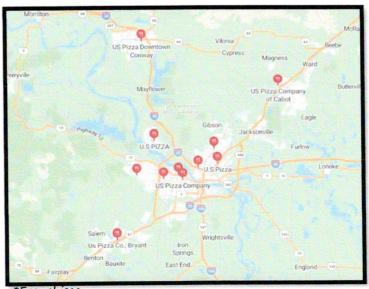

# BLUSKYEV EV CHARGING STATION PROPOSAL

July 4, 2024

Fayetteville – Heights – Hillcrest – Maumelle – McCain Rodney Parham –

Sherwood - \*Cabot - \*Conway

\*Franchisee

# Bryant 3600 Highway 5 Bryant AR 72022

## Bryant 3600 Highway 5 , Bryant, AR 72022

Interconnect utility pole on both sides