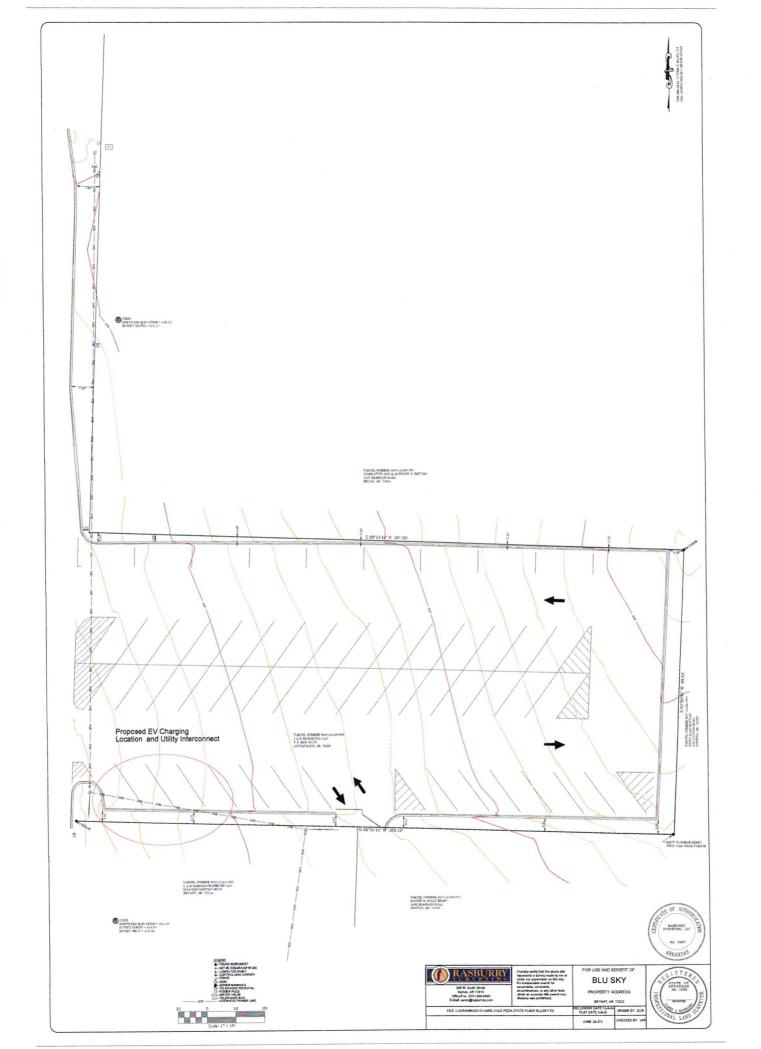

1. US Pizza Co - 3600 Hwy 5 - Site Plan Changes

BluSkyEV - Requesting Approval for Site Plan changes for installation of EV chargers

· 0939-PLN-01.pdf

# Bryant 3600 Highway 5 Bryant AR 72022

## Bryant 3600 Highway 5 , Bryant, AR 72022

Interconnect utility pole on both sides