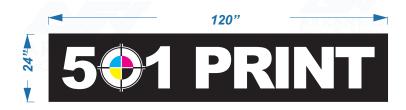

## Use table below to enter information regarding each sign for approval. Please use each letter to reference each sign rendering.

| SIGN | <b>Type</b><br>(Façade, Pole,<br>Monument, other) | <b>Dimensions</b><br>(Height, Length, Width) | Sqft<br>(Measured in<br>whole as<br>rectangle) |             | t of Sign<br>om lot surface) | Column for<br>Admin<br>Certifying<br>Approval |
|------|---------------------------------------------------|----------------------------------------------|------------------------------------------------|-------------|------------------------------|-----------------------------------------------|
|      |                                                   |                                              |                                                | Top of Sign | Bottom of                    |                                               |
|      |                                                   |                                              |                                                |             | Sign                         |                                               |
| А    | WALL                                              | 2' X 10'                                     | 20                                             | 17          | 15                           |                                               |
| В    |                                                   |                                              |                                                |             |                              |                                               |
| С    |                                                   |                                              | CO                                             | STS =       | = 4250                       | .00.                                          |
| E    |                                                   |                                              |                                                |             |                              |                                               |
| F    |                                                   |                                              |                                                |             |                              |                                               |
| G    |                                                   |                                              |                                                |             |                              |                                               |

#### specs:

remove existing wall sign, seal penetrations fabricate and install cloud-channel sign led illuminated, black returns, black trimcap polycarb face w/ vinyl print

(2) new lexan panels w/ graphics (will survey for exact measurements for fabrication)

CLIENT: 501 PRINT
307-3 BRYANT AVE, BRYANT AR
REP:
KEVIN HONEA

KEVIN HONEA DATE:

12/20/2024 - DWG1

rev2

REQUIRES CLIENT APPROVAL AND LANDLORD APPROVAL FOR PERMITTING AND PRODUCTION

DATE:

| LANDLORD APPROVAL    | Client Approval |  |  |
|----------------------|-----------------|--|--|
| BIGNATURE<br>ADDRESS | Signature       |  |  |
|                      | Date            |  |  |