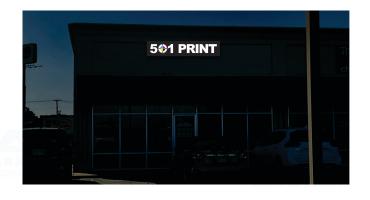

#### **Staff Approved**

2. 501 Prints - 307 Bryant Ave - Sign Permit

Arkansas Sign & Neon - Requesting Sign Permit Approval - STAFF APPROVED

• 93400-SGNAPP-01.pdf

#### specs:

remove existing wall sign, seal penetrations fabricate and install cloud-channel sign led illuminated, black returns, black trimcap polycarb face w/ vinyl print

(2) new lexan panels w/ graphics (will survey for exact measurements for fabrication)

CLIENT: 501 PRINT
307-3 BRYANT AVE, BRYANT AR
REP:
KEVIN HONEA

KEVIN HONEA DATE:

12/20/2024 - DWG1

rev2

REQUIRES CLIENT APPROVAL AND LANDLORD APPROVAL FOR PERMITTING AND PRODUCTION

DATE:

| LANDLORD APPROVAL    | Client Approval |  |  |
|----------------------|-----------------|--|--|
| BIGNATURE<br>ADDRESS | Signature       |  |  |
|                      | Date            |  |  |