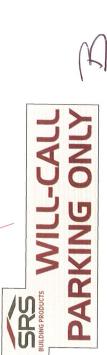

# Use table below to enter information regarding each sign for approval. Please use each letter to reference each sign rendering.

|          | SIGN | <b>Type</b><br>(Façade, Pole,<br>Monument, other) | <b>Dimensions</b><br>(Height, Length, Width) | Sqft<br>(Measured in<br>whole as<br>rectangle) | <b>Height of Sign</b><br>(Measured from lot surface) |           | Column for<br>Admin<br>Certifying<br>Approval |
|----------|------|---------------------------------------------------|----------------------------------------------|------------------------------------------------|------------------------------------------------------|-----------|-----------------------------------------------|
|          |      |                                                   |                                              |                                                | Top of Sign                                          | Bottom of |                                               |
|          |      |                                                   | PT ST                                        |                                                |                                                      | Sign      |                                               |
| EXISTING | A    | POLE                                              | 4.5×12.5×                                    | 56.25                                          | ZSFT                                                 | 1471      |                                               |
| NEW      | В    | WALL                                              | 3FTX 7 FT                                    | 21                                             | 9                                                    | 7         |                                               |
| EXISTING | C    | WALL                                              | 7# 130°                                      | 120                                            | · 21 FT                                              | WAFT      |                                               |
|          | Е    |                                                   |                                              |                                                | 7-17                                                 | 1011      |                                               |
|          | F    |                                                   |                                              |                                                |                                                      |           |                                               |
|          | G    |                                                   |                                              |                                                |                                                      |           |                                               |