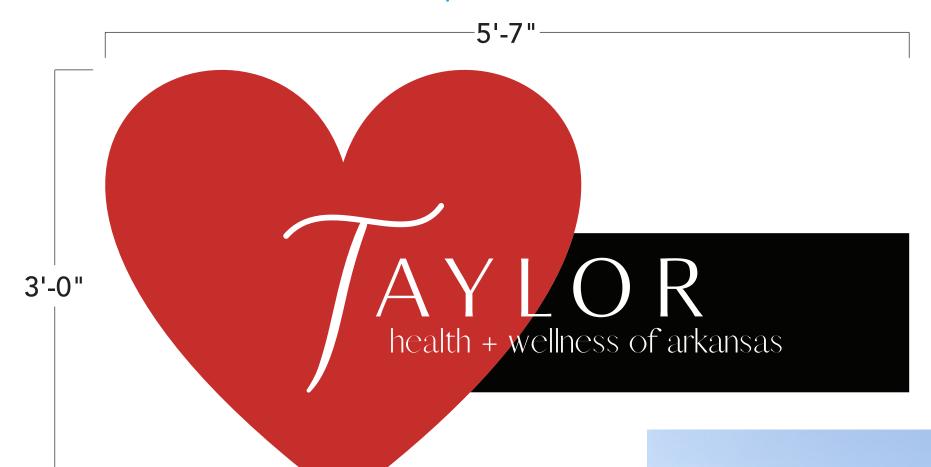

# TAYLOR HEALTH & WELLNESS - BRYANT, AR

Lit Sign on Raceway

QTY: 1

Scale: 11/2" = 1'-0"

Graphics > Signage > Displays

5610 W. 65th St. Little Rock, AR 72209 501-225-6645 image360littlerock.com

Job #:

146640

**Customer:** 

Taylor Health & Wellness

Address:

4430 Hwy 5 N, Suite 6 Bryant, AR 72022