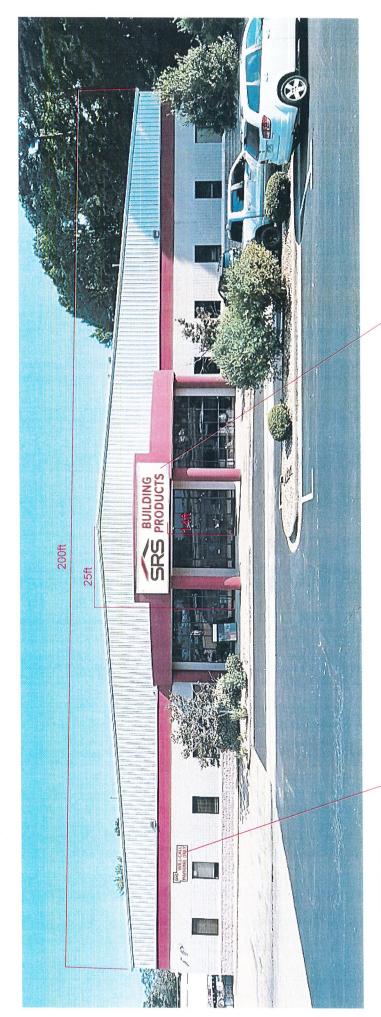

# Use table below to enter information regarding each sign for approval. Please use each letter to reference each sign rendering.

|          | SIGN | <b>Type</b><br>(Façade, Pole,<br>Monument, other) | <b>Dimensions</b><br>(Height, Length, Width) | Sqft<br>(Measured in<br>whole as<br>rectangle) | <b>Height of Sign</b><br>(Measured from lot surface) |           | Column for<br>Admin<br>Certifying<br>Approval |
|----------|------|---------------------------------------------------|----------------------------------------------|------------------------------------------------|------------------------------------------------------|-----------|-----------------------------------------------|
|          |      |                                                   |                                              |                                                | Top of Sign                                          | Bottom of |                                               |
|          |      |                                                   | PT ST                                        |                                                |                                                      | Sign      |                                               |
| EXISTING | A    | POLE                                              | 4.5×12.5×                                    | 56.25                                          | ZSFT                                                 | 1471      |                                               |
| NEW      | В    | WALL                                              | 3FTX 7 FT                                    | 21                                             | 9                                                    | 7         |                                               |
| EXISTING | C    | WALL                                              | 7# 130°                                      | 120                                            | · 21 FT                                              | WAFT      |                                               |
|          | Е    |                                                   |                                              |                                                | 7-17                                                 | 1011      |                                               |
|          | F    |                                                   |                                              |                                                |                                                      |           |                                               |
|          | G    |                                                   |                                              |                                                |                                                      |           |                                               |

# Renderting

Project: SRS Building Products
Description: Exterior building sign updates

Artwork Approved By:

515 N. East St. Benton, AR. 72015

(501) 563-4725

Date:

7ft x 30ft existing cabinet

Southpaw Designs. All rights reserved. Any unauthorized usage, duplication of or any reasonable likeness thereof shall be considered infringement \*NOTICE: All designs, structural and installation engineering ideals and original artwork and applications thereof are the intellectual property of and proper legal recourse will be taken upon all parties involved in design, production, construction, installation and display in any form.