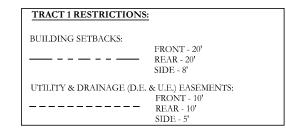

| ·                       | _                    |
|-------------------------|----------------------|
| BUILDING SETBACKS:      |                      |
|                         | FRONT - 20'          |
|                         | REAR - 20'           |
|                         | SIDE - 8'            |
| UTILITY & DRAINAGE (D.E | . & U.E.) EASEMENTS: |
| `                       | FRONT - 10'          |
|                         | REAR - 10'           |
|                         | SIDE - 5'            |