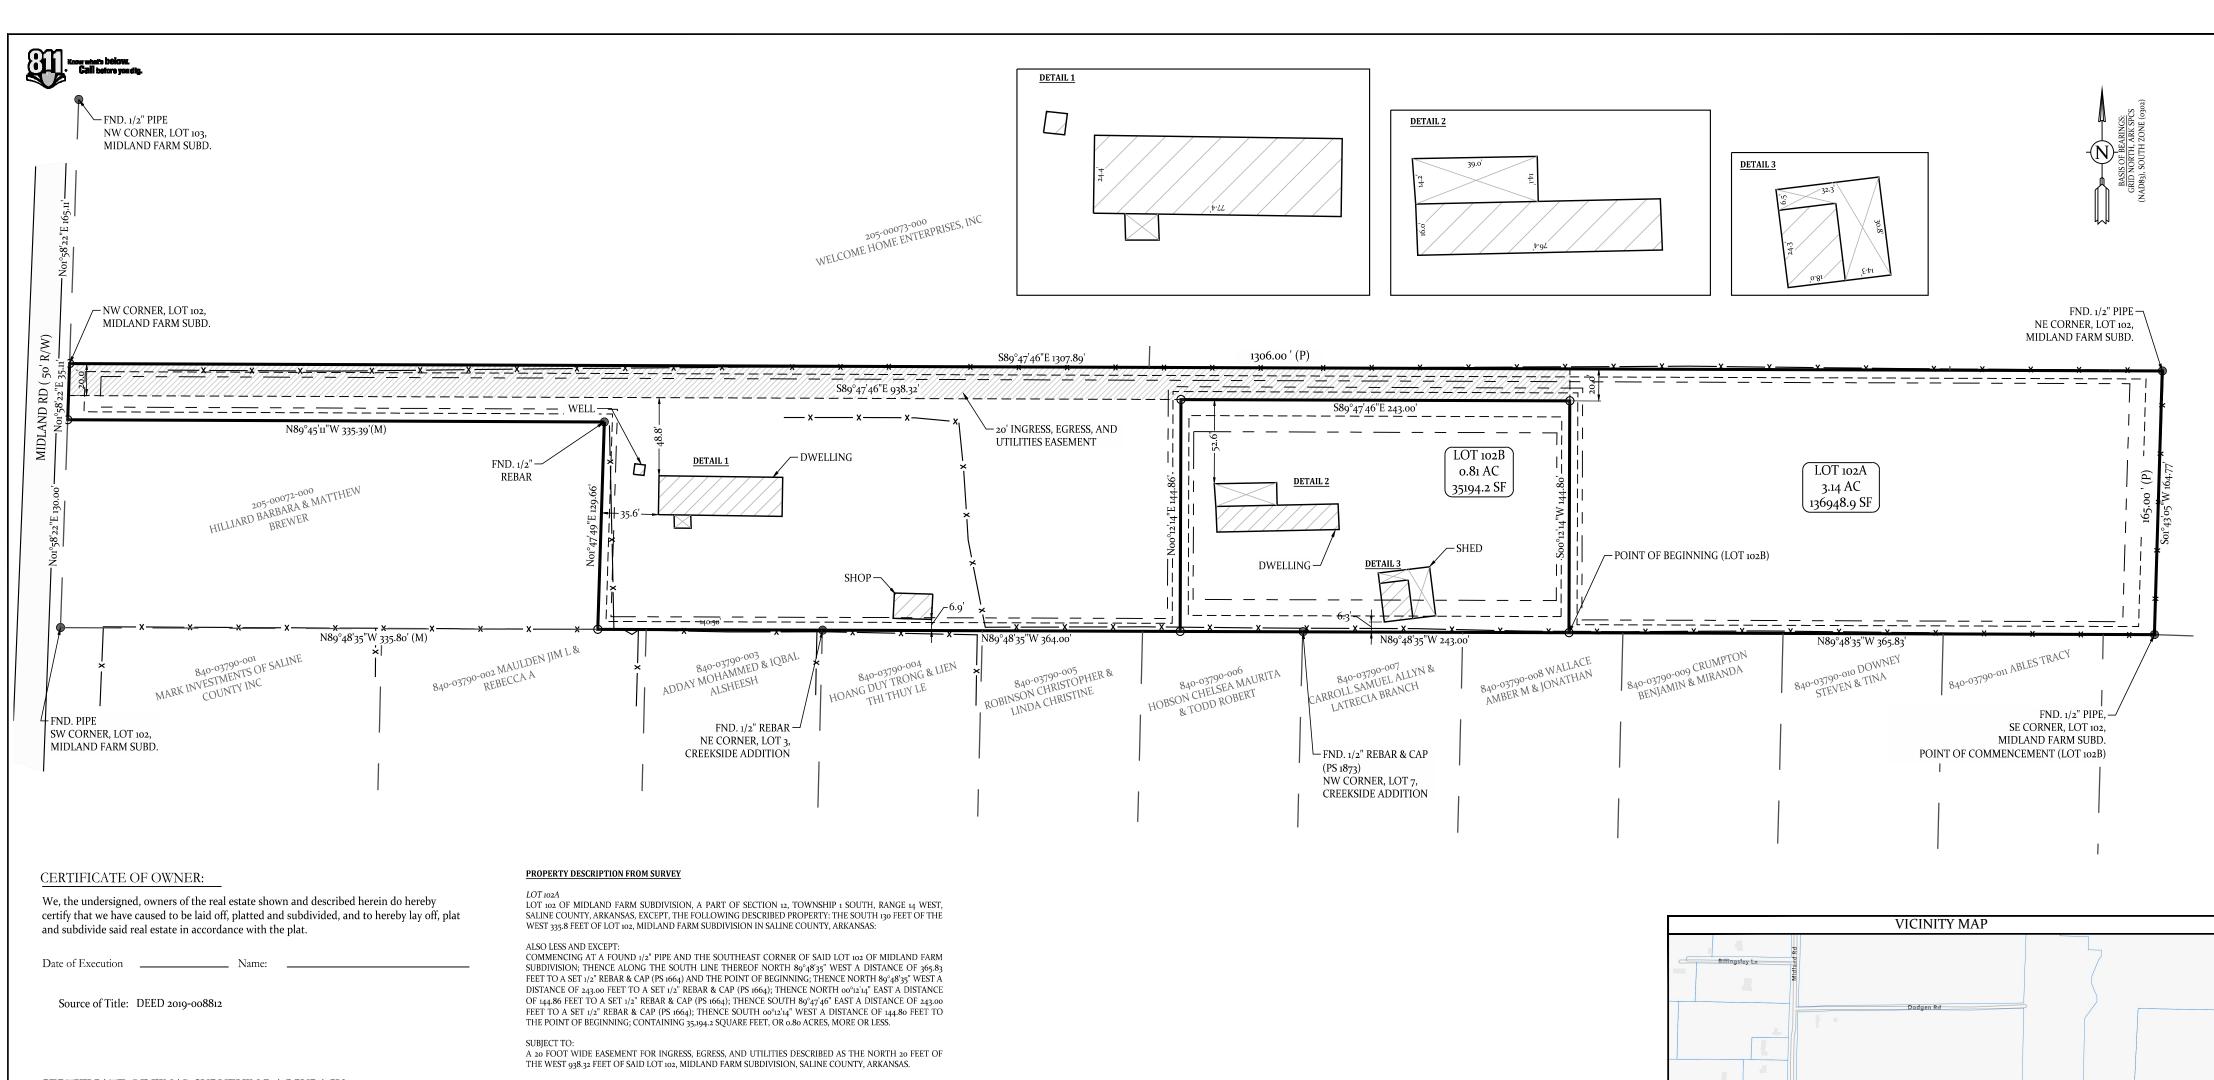

# 3. Midland Farms - Replat - Lot 102

Hope Consulting - Requesting Recommendation for Approval of Replat to Create Two Additional Lots

- · 0907-LTR-01.pdf
- 0907-PLT-01.pdf

| Date | of Execution |  |
|------|--------------|--|

Bryant Planning Commission Chairman

A PART OF LOT 102, MIDLAND FARM SUBDIVISION, AS FILED FOR RECORD IN PLAT BOOK 62, PAGE 10 OF THE RECORDS OF SALINE COUNTY, ARKANSAS, MORE PARTICULARLY DESCRIBED AS FOLLOWS:

COMMENCING AT A FOUND 1/2" PIPE AND THE SOUTHEAST CORNER OF SAID LOT 102 OF MIDLAND FARM SUBDIVISION; THENCE ALONG THE SOUTH LINE THEREOF NORTH 89°48′35" WEST A DISTANCE OF 365.83 FEET TO A SET 1/2" REBAR & CAP (PS 1664) AND THE POINT OF BEGINNING; THENCE NORTH 89°48'35" WEST A DISTANCE OF 243.00 FEET TO A SET 1/2" REBAR & CAP (PS 1664); THENCE NORTH  $00^{\circ}12'14''$  EAST A DISTANCE OF 144.86 FEET TO A SET 1/2" REBAR & CAP (PS 1664); THENCE SOUTH 89°47'46" EAST A DISTANCE OF 243.00 FEET TO A SET 1/2" REBAR & CAP (PS 1664); THENCE SOUTH 00°12'14" WEST A DISTANCE OF 144.80 FEET TO THE POINT OF BEGINNING; CONTAINING 35,194.2 SQUARE FEET, OR 0.80 ACRES, MORE OR LESS.

A 20 FOOT WIDE EASEMENT FOR INGRESS, EGRESS, AND UTILITIES DESCRIBED AS THE NORTH 20 FEET OF THE WEST 938.32 FEET OF SAID LOT 102, MIDLAND FARM SUBDIVISION, SALINE COUNTY, ARKANSAS.

LOT 102 OF MIDLAND FARM SUBDIVISION A PART OF SECTION 12, TOWNSHIP 1 SOUTH, RANGE 14 WEST, SALINE COUNTY, ARKANSAS, EXCEPT, THE FOLLOWING DESCRIBED PROPERTY: THE SOUTH 130 FEET OF THE WEST 335.8 FEET OF LOT 102, MIDLAND FARM SUBDIVISION IN SALINE COUNTY, ARKANSAS.

FINAL PLAT OF CREEKSIDE ADDITION, PHASE 1 (INSTRUMENT #2018-016749) PLAT OF MIDLAND FARM SUBDIVISION (BOOK 62, PAGE 10)

MARROOUIN ELVER A GUERRA PHYSICAL ADDRESS: 3110 MIDLAND RD, ALEXANDER, AR 72002 COUNTY PARCEL TAX ID:

ALL DIMENSIONS LISTED ARE AS MEASURED BY THIS SURVEYOR UNLESS OTHERWISE NOTED. FOR RECORD DIMENSIONS SEE DOCUMENTS OF RECORD.

OWNERSHIP INFORMATION, IF SHOWN, IS LISTED AS PUBLISHED BY THE LOCAL COUNTY TAX ASSESSOR AND IS LISTED FOR REFERENCE ONLY. NO STATEMENTS OF OWNERSHIP, RIGHTS, OR INTERESTS ARE

| FLOOD ZONE INFORMATION                                            | (R/D/P)             | Record/Deed/P                                        |
|-------------------------------------------------------------------|---------------------|------------------------------------------------------|
| NO PORTION OF THE PROPERTY DESCRIBED HEREON LIES WITHIN A SPECIAL | B.S.L.<br>U.E./D.E. | Building Setback Utility/Draina                      |
| FLOOD HAZARD AREA, ACCORDING TO THE FEMA FLOOD INSURANCE RATE     |                     | <ul> <li>Property Bour</li> </ul>                    |
| MAP LISTED BELOW:                                                 | ××                  | <ul> <li>Fence Lines</li> <li>Centerlines</li> </ul> |
| PANEL # <u>05125C0240E</u> , DATED: <u>06/05/2020</u> .           |                     | Parcel Lines/N                                       |
|                                                                   |                     |                                                      |

ENGINEERS - SURVEYORS 129 North Main Street

60'

SCALE: 1" = 60'

LEGEND

Found Monument

Set 1/2" Rebar #1664

Measured by Surveyor

Property Boundary Line

— Parcel Lines/Misc Line

Computed Point Location

Record/Deed/Plat Measureme

Building Setback Line Restriction Utility/Drainage Easement

A REPLAT OF LOT 102, MIDLAND FARM SUBDIVISION, CITY OF BRYANT, SALINE COUNTY, ARKANSAS

Benton, Arkansas 72015 Office: (501) 315-2626 | Fax: (501) 315-0024 www.HopeConsulting.com

FOR USE AND BENEFIT OF: ELVER GUERRA MARROQUIN

3110 MIDLAND ROAD, ALEXANDER ARKANSAS, 72002

| DATE: 08/08/2024           | CAD BY: OV                     | PROJECT NUMBER:          |
|----------------------------|--------------------------------|--------------------------|
| REVISED: SHEET: 1 OF 1     | CHECKED BY:<br>SCALE: 1" = 60' | 24-0881                  |
| AR STATE LAND SURVEY FILIN | G CODE: 500 - 01S - 14W -      | 0 - 12 - 430 - 62 - 1664 |