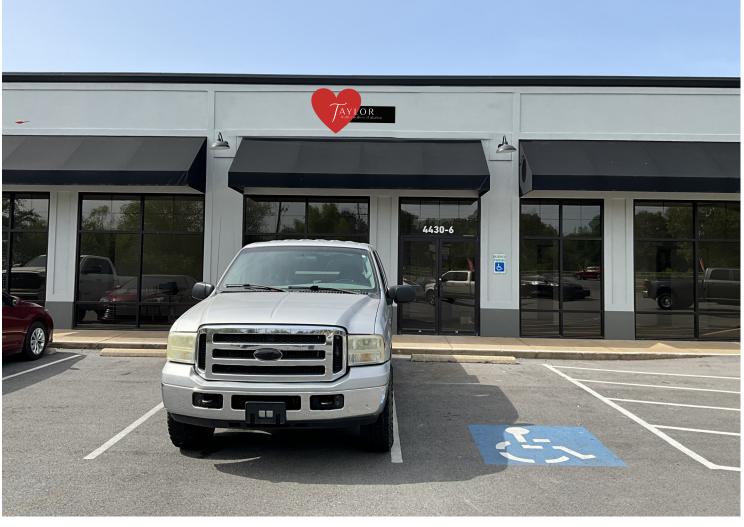

# 5. Taylor Health & Wellness - Sign Permit

Image 360 - Requesting Sign Permit Approval - STAFF APPROVED

- 92724-SGNAPP-01.pdf
- 92724-SGNAPP-03.jpeg
- 92724-SGNAPP-02.pdf

# TAYLOR HEALTH & WELLNESS - BRYANT, AR

Lit Sign on Raceway

QTY: 1

Scale: 11/2" = 1'-0"

Graphics > Signage > Displays

5610 W. 65th St. Little Rock, AR 72209 501-225-6645 image360littlerock.com

Job #:

146640