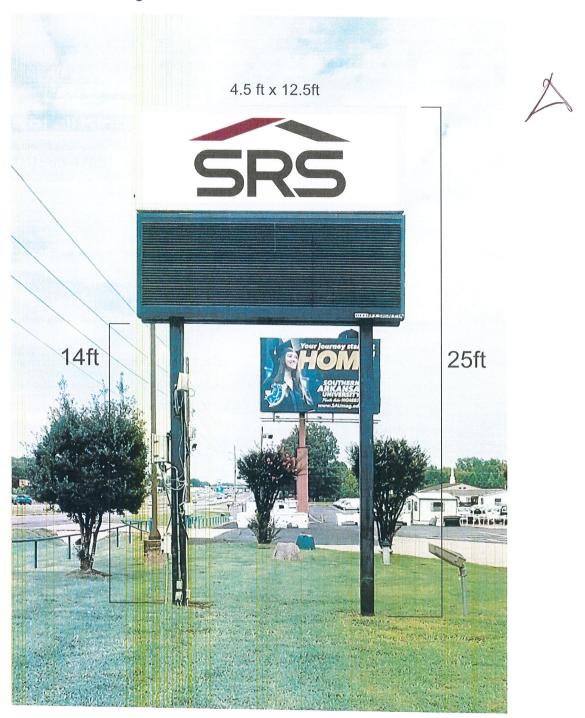

# Use table below to enter information regarding each sign for approval. Please use each letter to reference each sign rendering.

|          | SIGN | <b>Type</b><br>(Façade, Pole,<br>Monument, other) | <b>Dimensions</b><br>(Height, Length, Width) | Sqft<br>(Measured in<br>whole as<br>rectangle) | <b>Height of Sign</b><br>(Measured from lot surface) |           | Column for<br>Admin<br>Certifying<br>Approval |
|----------|------|---------------------------------------------------|----------------------------------------------|------------------------------------------------|------------------------------------------------------|-----------|-----------------------------------------------|
|          |      |                                                   |                                              |                                                | Top of Sign                                          | Bottom of |                                               |
|          |      |                                                   | PT ST                                        |                                                |                                                      | Sign      |                                               |
| EXISTING | A    | POLE                                              | 4.5×12.5×                                    | 56.25                                          | ZSFT                                                 | 1471      |                                               |
| NEW      | В    | WALL                                              | 3FTX 7 FT                                    | 21                                             | 9                                                    | 7         |                                               |
| EXISTING | C    | WALL                                              | 7# 130°                                      | 120                                            | · 21 FT                                              | WAFT      |                                               |
|          | Е    |                                                   |                                              |                                                | 7-17                                                 | 1011      |                                               |
|          | F    |                                                   |                                              |                                                |                                                      |           |                                               |
|          | G    |                                                   |                                              |                                                |                                                      |           |                                               |

Artwork Approved By: \_\_\_\_\_

515 N. East St. Benton, AR. 72015 (501) 563-4725 southpawdesigns@yahoo.com

Date: \_\_\_\_\_

**Project: SRS Building Products** 

Description: Existing roadside cabinet with new face