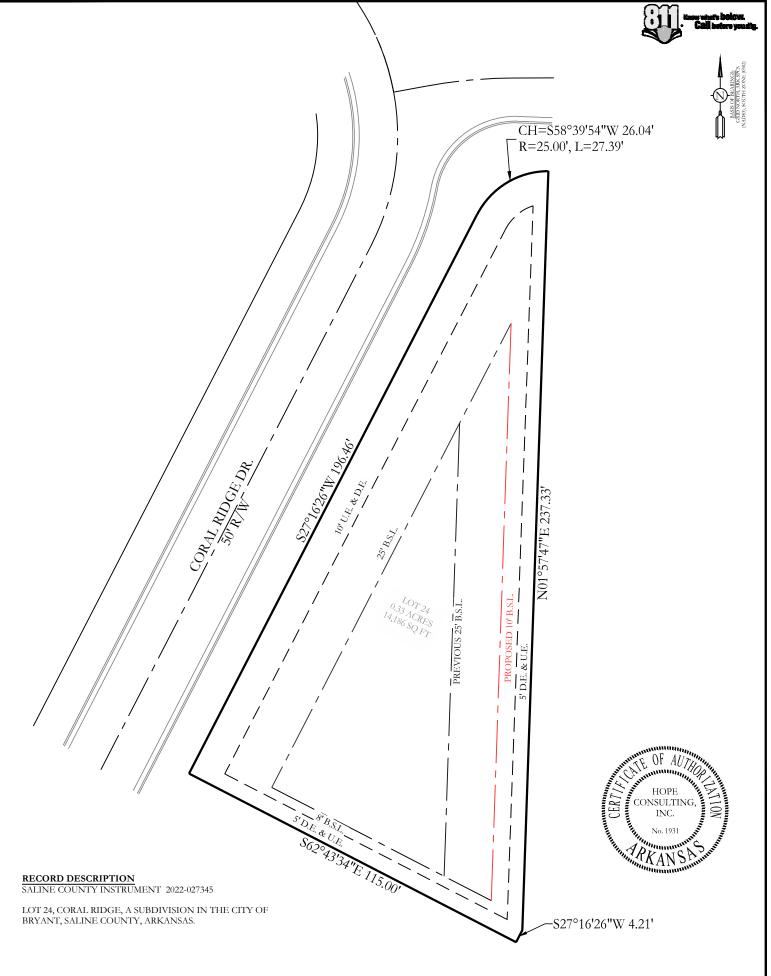

No portion of the property described hereon lies within the 100 year flood plain, according to the Flood Insurance Rate Map, panel #  $\underline{05125C0225E}$  , dated:  $\underline{06/05/2022}$ 

For the Exclusive Use and Benefit of:

| Oltmar                         | 's Develop | nent, Inc. |   |    |      |            |      |
|--------------------------------|------------|------------|---|----|------|------------|------|
| Address Lot 24 Coral Ridge Dr. |            |            |   |    |      |            |      |
| -                              | Bryant, AR |            |   |    | Date | 12/21/2022 |      |
| 500                            | 01S        | 14W        | 0 | 07 | 130  | 62.        | 1664 |