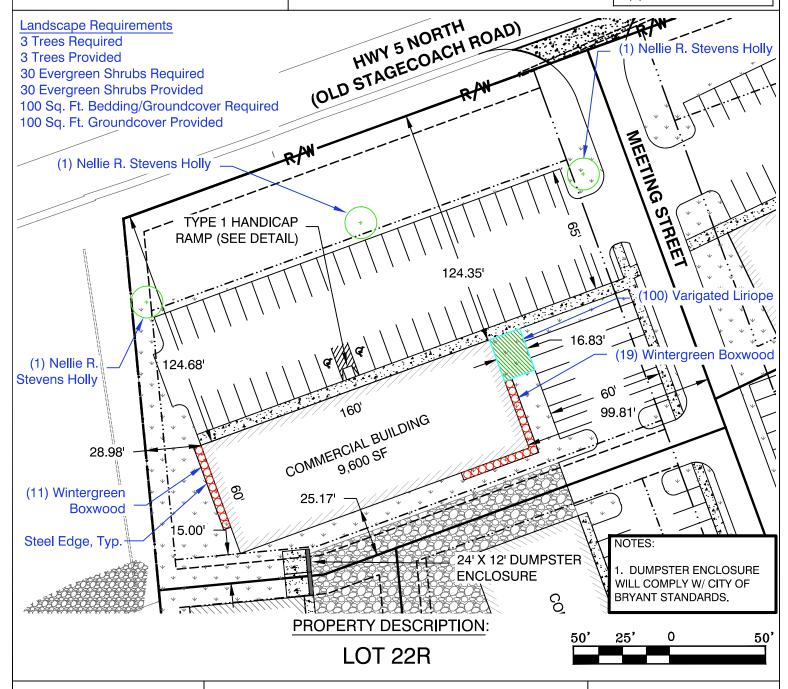

## 18087 MARKET PLACE II PHASE 3

05/08/24

### **PLOT PLAN**

This Plot Plan depicts the lot as it appears on the subdivision final plat. This drawing does not represent an actual survey.

According the the Federal Emergency Management Agency (FEMA) Flood Insurance Rate Map (FIRM) for Saline County unincorporated areas, panel # 05125C0240E dated JUNE 05, 2020, no portion, dated of the property described hereon does lie within the 100 year flood hazard boundary.