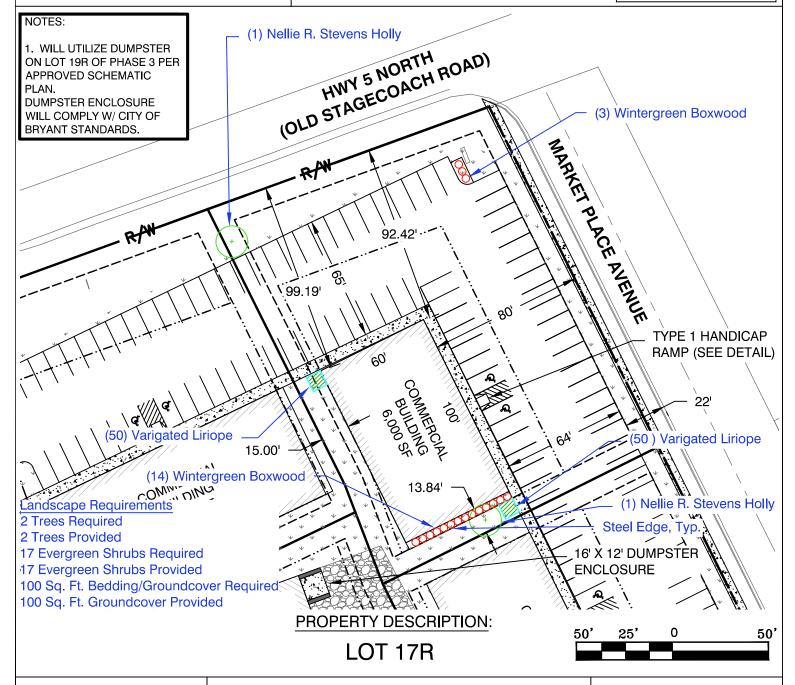

## 18087 MARKET PLACE II PHASE 3

05/08/24

### **PLOT PLAN**

This Plot Plan depicts the lot as it appears on the subdivision final plat. This drawing does not represent an actual survey.

According the the Federal Emergency Management Agency (FEMA) Flood Insurance Rate Map (FIRM) for Saline County unincorporated areas, panel # 05125C0240E dated JUNE 05, 2020, no portion, dated of the property described hereon does lie within the 100 year flood hazard boundary.