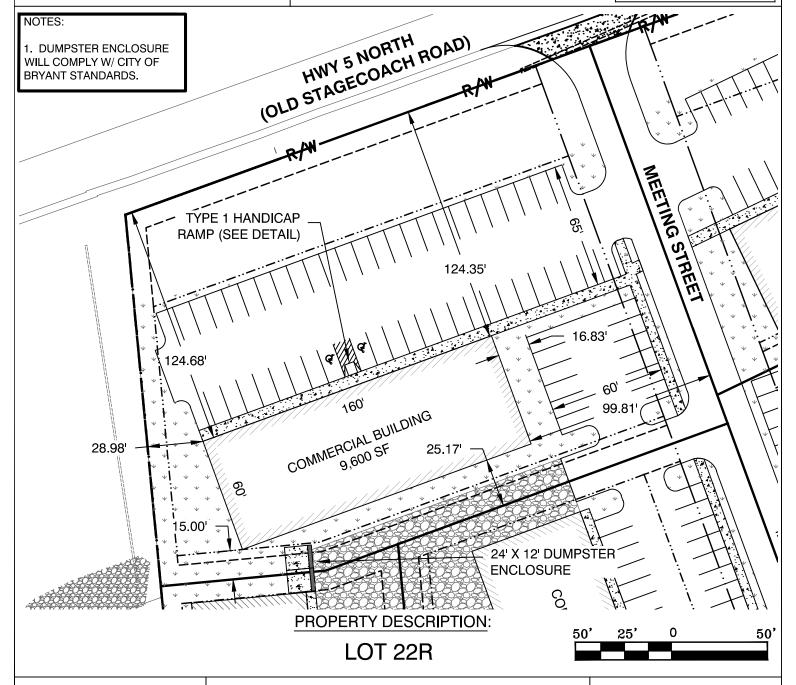

### **PLOT PLAN**

This Plot Plan depicts the lot as it appears on the subdivision final plat. This drawing does not represent an actual survey.

According the the Federal Emergency Management Agency (FEMA) Flood Insurance Rate Map (FIRM) for Saline County unincorporated areas, panel # 05125C0240E dated JUNE 05, 2020, no portion, dated of the property described hereon does lie within the 100 year flood hazard boundary.