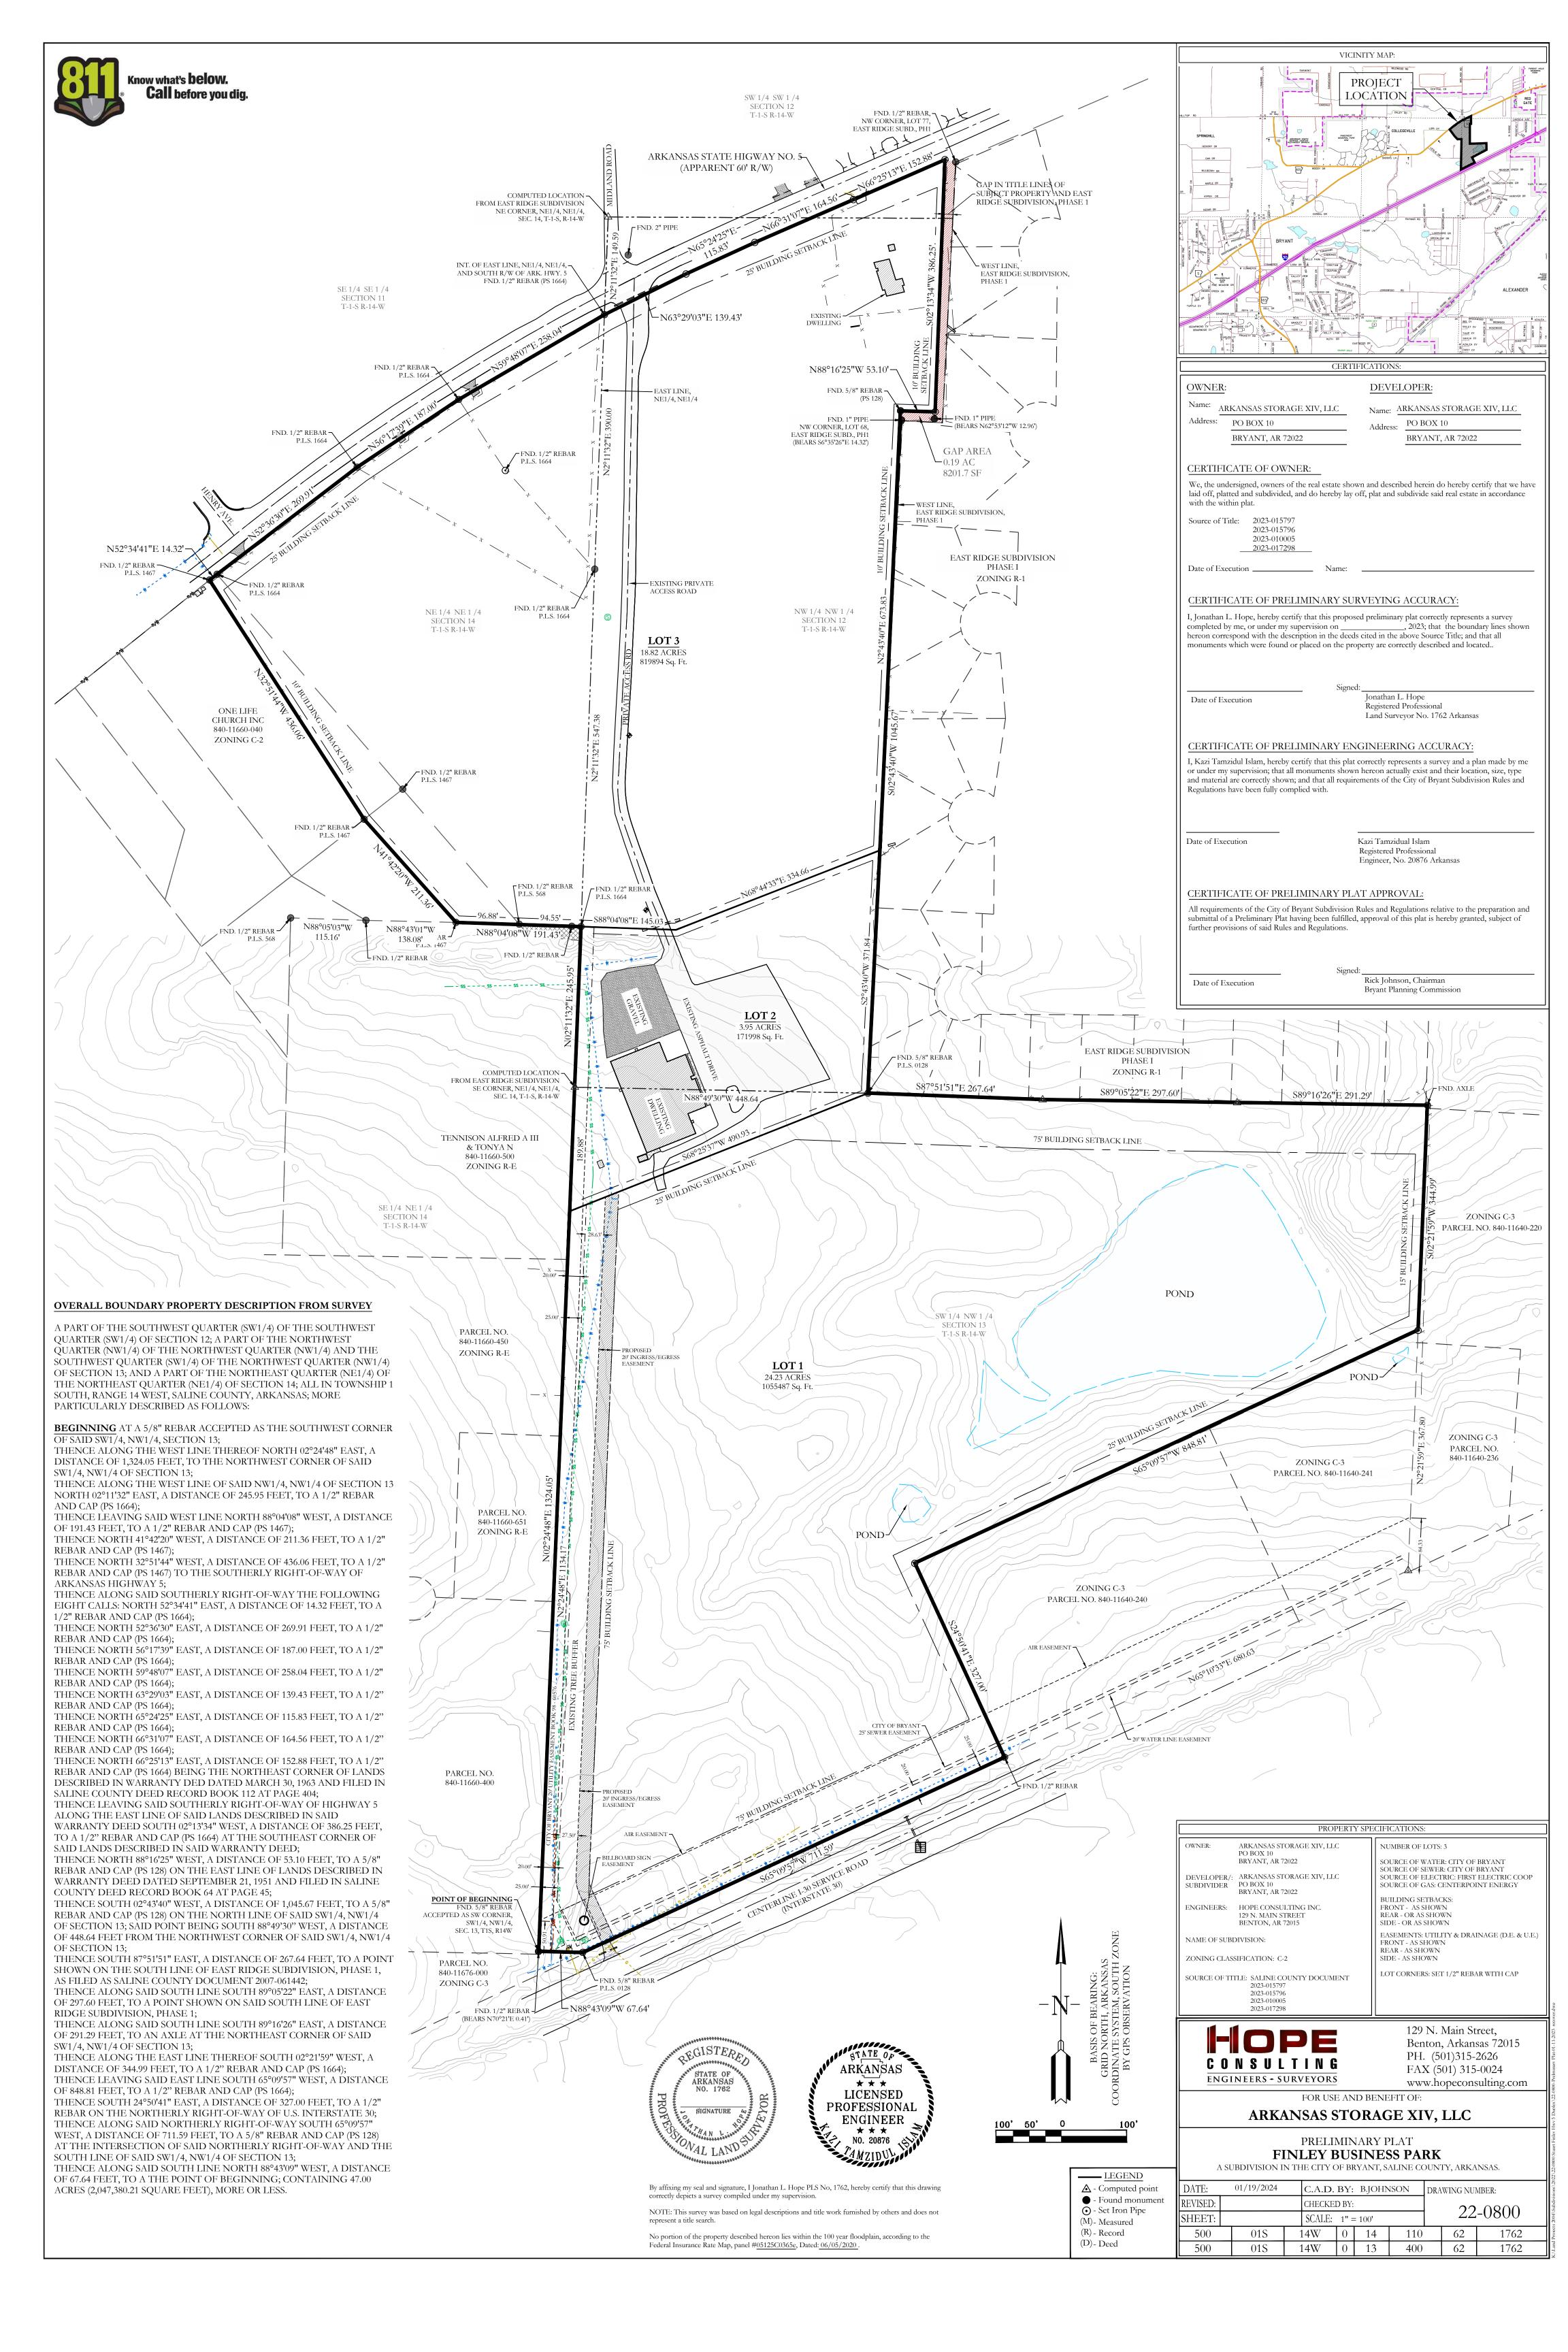

A PUD rezoning is unique compared to a standard rezoning. Normally a rezoning goes from one standard zoning district to another, and that property can then have any of the uses that are allowed for that disctrict according to the code. For a PUD rezoning, the applicant proposes a use, via a PUD Zoning Plan for the property, that normally wouldn't fit into a standard zoning disctrict. If the PUD Zoning Plan goes through the process and is approved by Planning Commission and by City Council through ordinace to rezone the property, then that approve plan becomes the use and "zoning" for the property. Any deviations from that use and Zoning Plan would require the property to come back through the rezoning process for an approval. The use of this PUD is for a 75 lot subdivion of duplexes with built in green spaces and amenities. See attached Zoning Plan documents for more information on the planned use.

#### Exhibit A

PART OF THE SOUTHEAST QUARTER OF THE SOUTHWEST QUARTER (SE1/4 SW1/4) OF SECTION 12, TOWNSHIP 1 SOUTH, RANGE 14 WEST, SALINE COUNTY, ARKANSAS, MORE PARTICULARLY DESCRIBED AS FOLLOWS: COMMENCING AT A FOUND NAIL FOR THE SOUTHEAST CORNER OF THE SAID SE1/4 SW1/4; THENCE N89°13'13"W - 181.11 FEET ALONG THE SOUTHLINE THEREOF TO A FOUND 2" GALVANIZED PIPE FOR THE POINT OF BEGINNING; THENCE CONTINUING ALONG SAID SOUTH LINE, N88°58'06"W - 484.20 FEET TO A FOUND 1/2" REBAR: THENCE LEAVING SAID SOUTH LINE, N3°14'21"E - 283.77 FEET TO A FOUND1" PIPE; THENCE S88°52'40"E - 162.83 FEET TO A FOUND 5/8" REBAR; THENCE N2°31'32"E - 575.21 FEET TO A FOUND 3/4" PIPE LOCATED ON THE SOUTHERLY RIGHT OF WAY OF HIGHWAY 5 NORTH; THENCE N65°14'19"E - 206.50 FEET ALONG SAID RIGHT OF WAY TO A FOUND1" PIPE; THENCE CONTINUING ALONG SAID RIGHT OF WAY, N66°22'14"E - 92.03 FEET TO A FOUND 5/8" REBAR W/CAP #1141; THENCE LEAVING SAID RIGHT OF WAY, S25°06'56"E - 90.04 FEET TO A FOUND 5/8" REBAR W/CAP #128; THENCE S1°22'59"W - 148.71 FEET TO A FOUND 5/8" REBAR W/CAP #128; THENCE S2°00'24"W - 757.15 FEET TO THE POINT OF BEGINNING, CONTAINING 7.74 ACRES, MORE OR LESS. SUBJECT TO ANY EXISTING EASEMENTS AND THE RIGHT OF WAY OF HIGHWAY 5 NORTH.