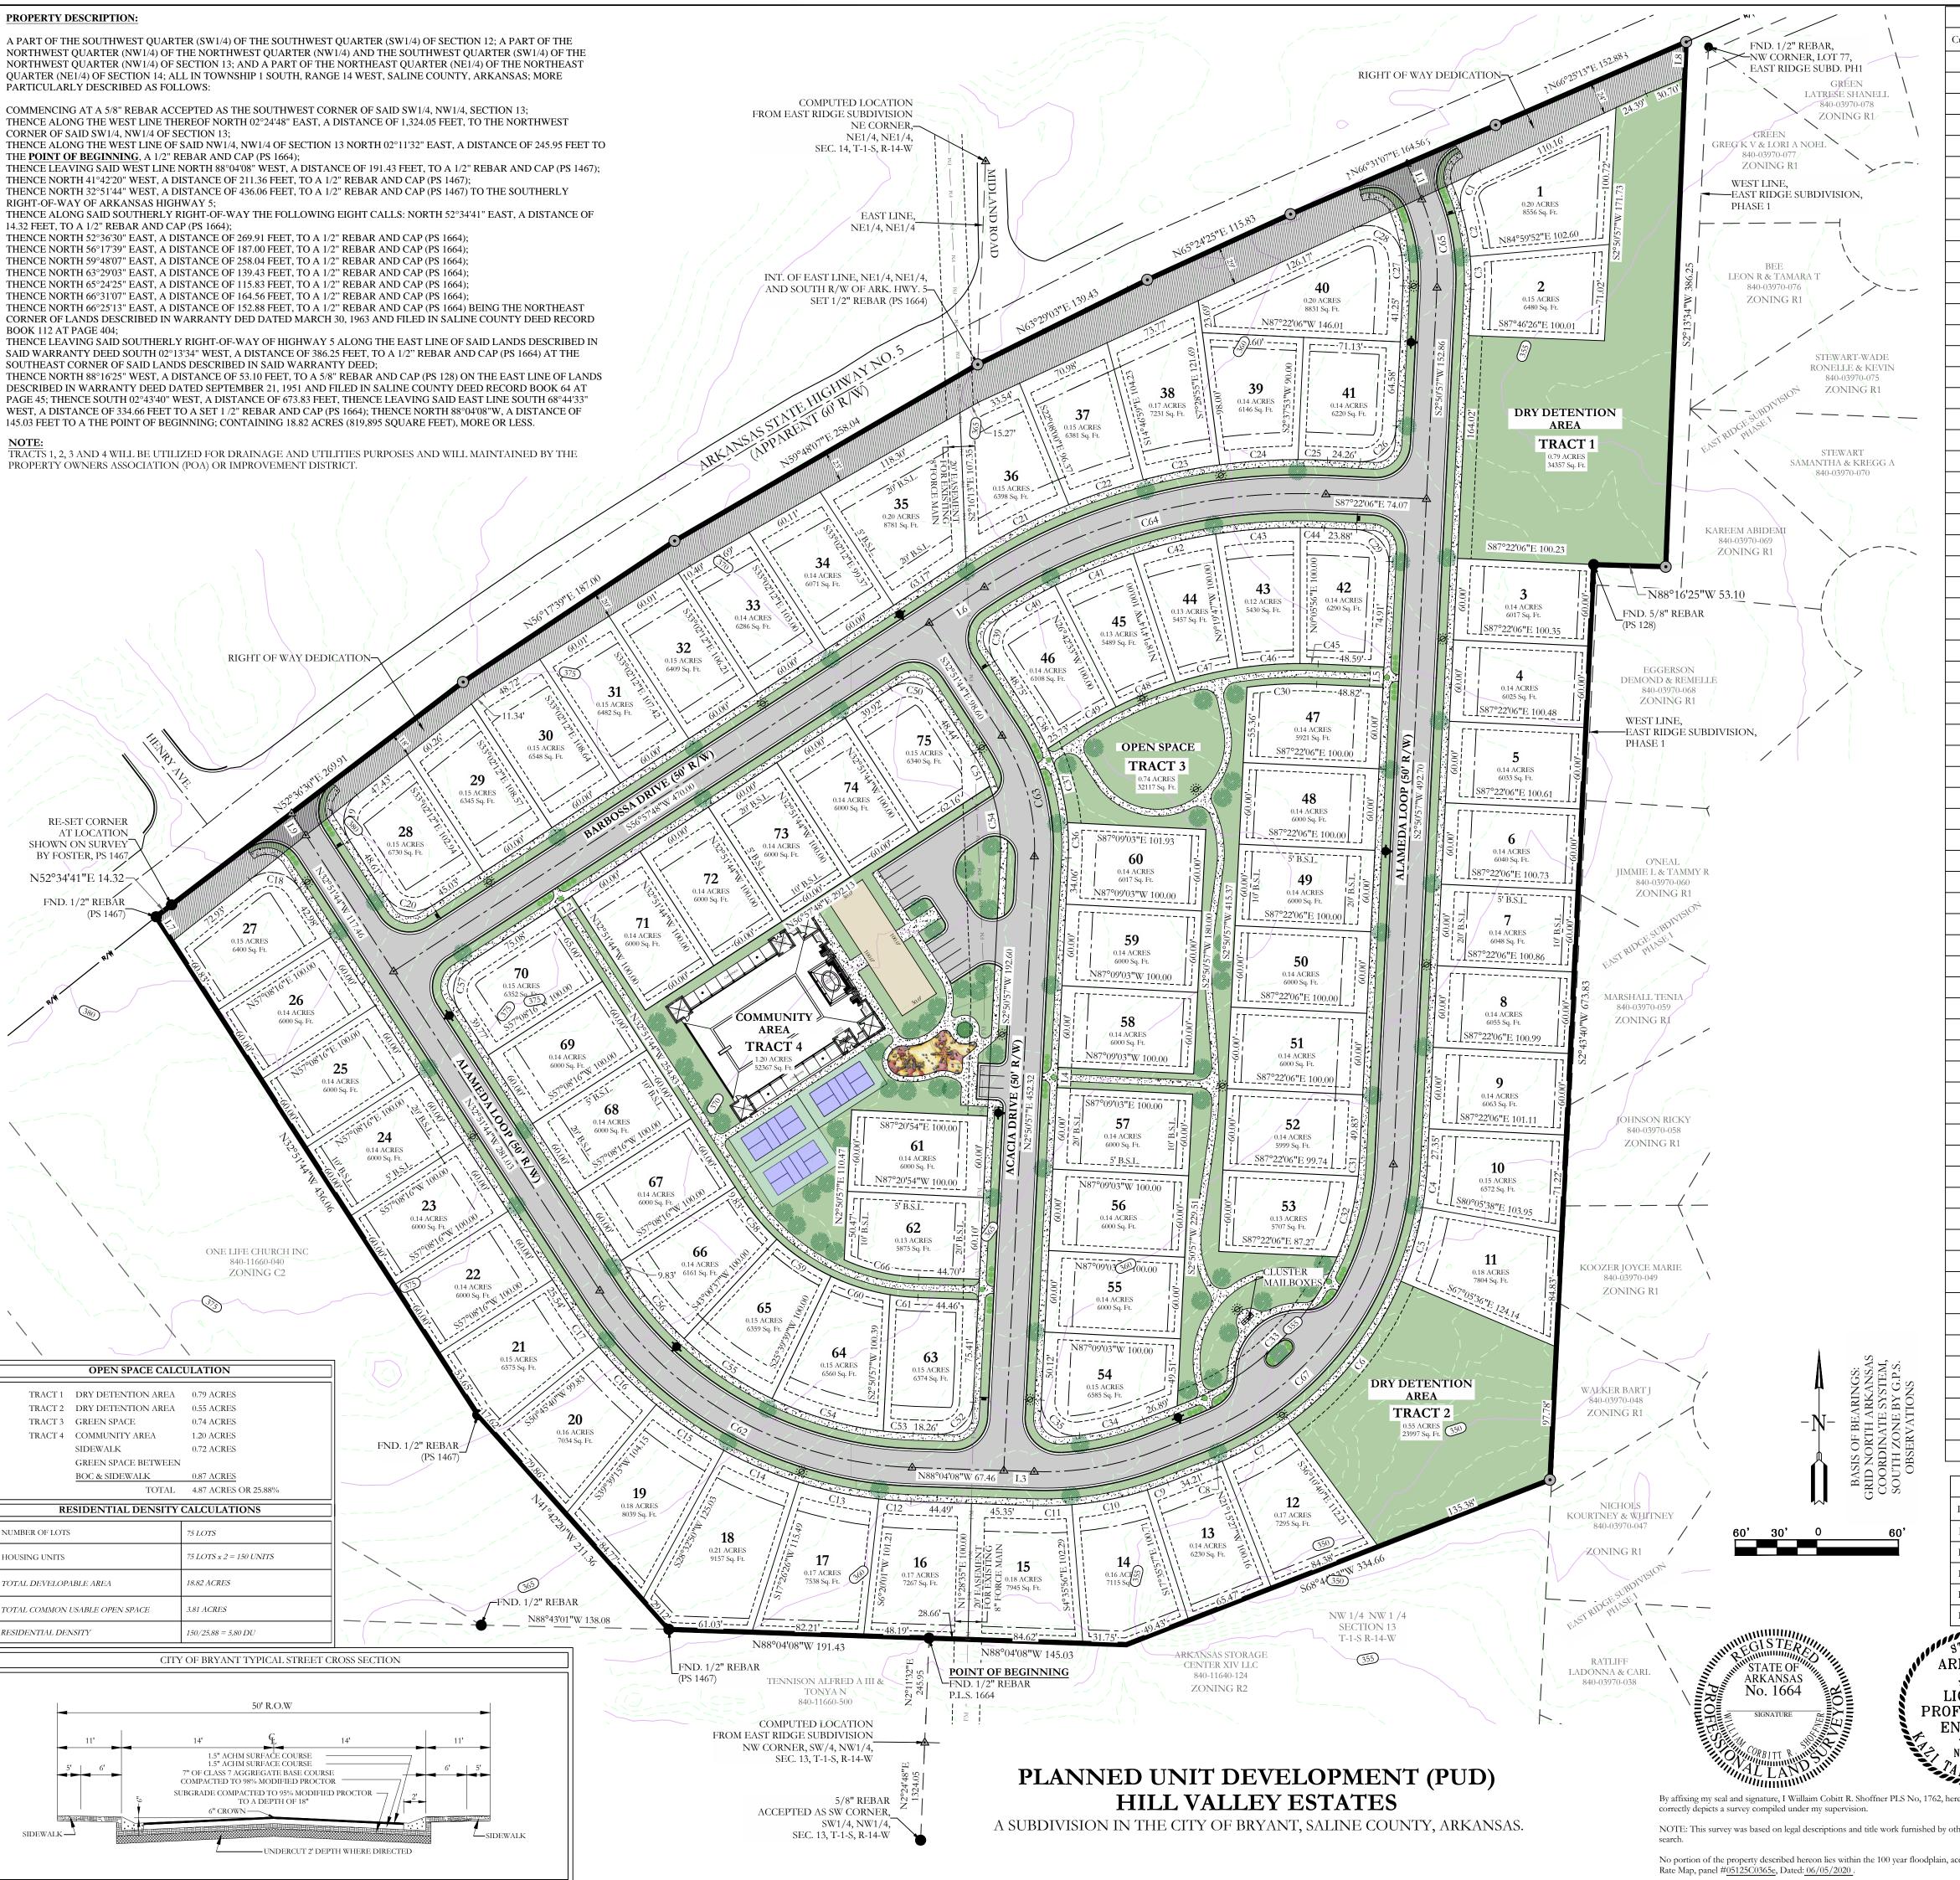

A PUD rezoning is unique compared to a standard rezoning. Normally a rezoning goes from one standard zoning district to another, and that property can then have any of the uses that are allowed for that disctrict according to the code. For a PUD rezoning, the applicant proposes a use, via a PUD Zoning Plan for the property, that normally wouldn't fit into a standard zoning disctrict. If the PUD Zoning Plan goes through the process and is approved by Planning Commission and by City Council through ordinace to rezone the property, then that approve plan becomes the use and "zoning" for the property. Any deviations from that use and Zoning Plan would require the property to come back through the rezoning process for an approval. The use of this PUD is for a 75 lot subdivion of duplexes with built in green spaces and amenities. See attached Zoning Plan documents for more information on the planned use.

Located on 18.8 acres on Highway 5, this proposed neighborhood will consist of 78 residential lots thoughtfully designed to foster a sense of community and well-being. Emphasizing both recreation and relaxation, our plan includes a range of amenities aimed at promoting an active and social lifestyle.

Key features of the proposed neighborhood include:

\*Walking trails weaving through lush greenery, providing residents with opportunities for exercise and leisurely strolls.

\*Pickleball courts catering to the growing popularity of this engaging sport, encouraging friendly competition and camaraderie among neighbors.

\*A fitness center equipped with modern facilities, allowing residents to pursue their health and wellness goals conveniently within the neighborhood.

\*A welcoming clubhouse serving as a hub for community events, gatherings, and celebrations, fostering connections and a sense of belonging among residents.

\*A thoughtfully designed playground providing safe and enjoyable recreational opportunities for children.

\*A refreshing swimming pool offering a perfect retreat for relaxation and enjoyment during warm summer days.

Furthermore, we are committed to preserving green spaces within the neighborhood, with 4.15 acres designated as Common Usable Open Space. This area will not only enhance the aesthetic appeal of the neighborhood but also provide residents with additional recreational opportunities and a connection to nature.