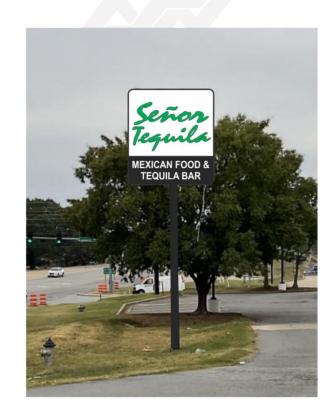

LOCATION: 2919 N Reynolds Road

SIGNATURE OF APPROVAL REQUIRED FOR PRODUCTION

(2) NEW LEXAN FACES FOR EXISTING POLE SIGN CABINET RETROFIT TO LED PAINT POLE AND CABINET BLACK