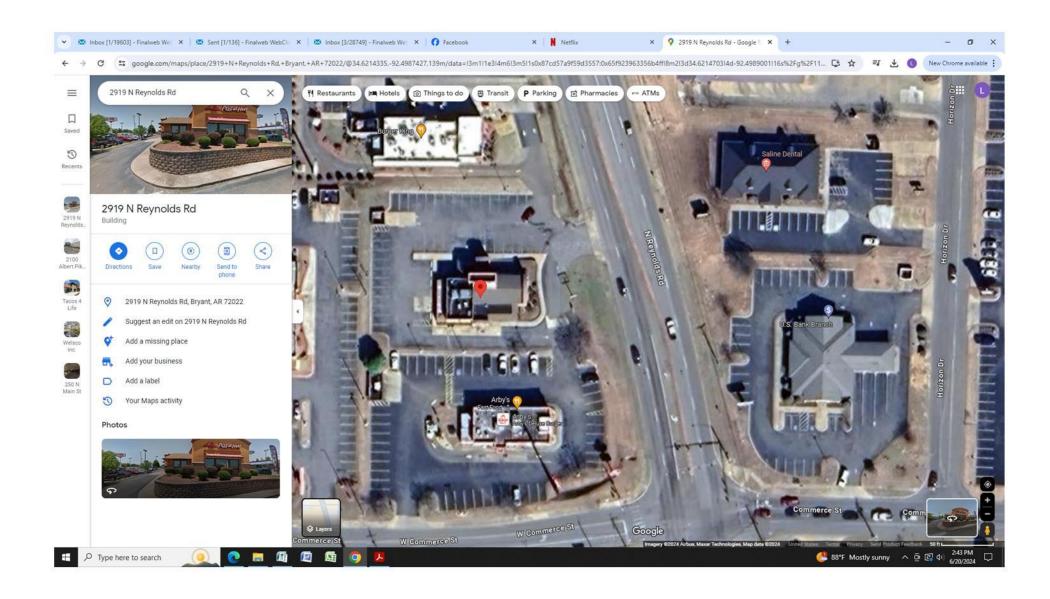

Development tab.

| 06/20/2024<br>Date:                                    | Note: Electrical Permits may be<br>Required, Please contact the<br>Community Development Office<br>for more information. |  |  |  |
|--------------------------------------------------------|--------------------------------------------------------------------------------------------------------------------------|--|--|--|
| Sign Co. or Sign Owner                                 | Property Owner                                                                                                           |  |  |  |
| Name ARKANSAS SIGN & NEON                              | Name SENOR TEQUILA                                                                                                       |  |  |  |
| Address 8525 DISTRIBUTION DR                           | Address 2019 N. REYNOLDS RD                                                                                              |  |  |  |
| City, State, Zip TLE ROCK AR 72209                     | City, State, Zip BRYANT AR 72022                                                                                         |  |  |  |
| Phone 501,562,3942                                     | Phone                                                                                                                    |  |  |  |
| lora@arkansassign.com Email Address                    | Email Address                                                                                                            |  |  |  |
| GENERAL INFORMATION                                    |                                                                                                                          |  |  |  |
| SENOR TEQUILA Name of Business                         |                                                                                                                          |  |  |  |
| 2019 N. REYNOLDS Address/Location of sign BRYANT AR 72 |                                                                                                                          |  |  |  |
| Zoning Classification                                  |                                                                                                                          |  |  |  |
|                                                        |                                                                                                                          |  |  |  |

WRITTEN AUTHORIZATION IS OTHERWISE GIVEN

(U)

CLIENT: SENOR TEQUILA

LOCATION: 2919 N Reynolds Road

SIGNATURE OF APPROVAL REQUIRED FOR PRODUCTION

REV5

NORTH ELEVATION-OPT2

DATE:

DELIVERY TIMES VARY PER SCOPE OF WORK. TYPICAL DELIVERY TIME FROM ACCEPTANCE

UL

SENOR TEQUILA

LOCATION: 2919 N Reynolds Road

SIGNATURE OF APPROVAL REQUIRED FOR PRODUCTION

REV4

LOCATION: 2919 N Reynolds Road

SIGNATURE OF APPROVAL REQUIRED FOR PRODUCTION

(2) NEW LEXAN FACES FOR EXISTING POLE SIGN CABINET RETROFIT TO LED PAINT POLE AND CABINET BLACK