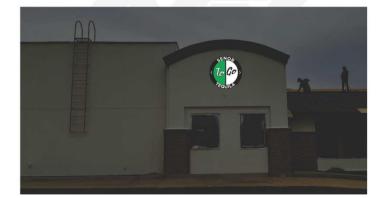

Senon Tegula

specs:

(1) set of I.e.d. illuminated channel letters

black returns, black trimcap, clear acrylic w/ lime green 3m vinyl second surface applied flush-mounted

MEXICAN FOOD & TEQUILA BAR

120"

rev-black "to go" styled like logo

(1)4' X 4' TO GO LOGO, LED ILLUMINATED, BLACK RETURNS, BLACK TRIMCAP

ALL ON UPPER WALL

LANDLORD APPROVAL

DATE:

8525 DISTRIBUTION DR LITTLE ROCK. AR 72209

501.562.3942 (P) 501.562.6651 (F)

REPRESENTATIVE: KEVIN HONEA