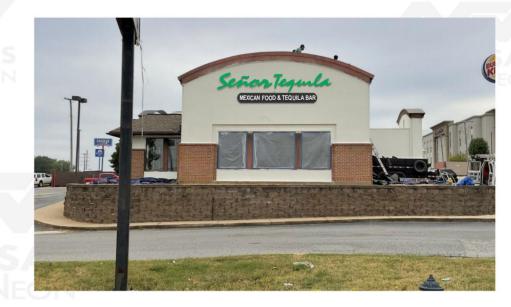

# Señor Tegula

MEXICAN FOOD & TEQUILA BAR

132"

(1) set of I.e.d. illuminated channel letters black returns black trimcap clear acrylic w/ lime green 3m vinyl second surface applied

(1) I.e.d. illuminated capsule black returns black trimcap acrylic faces w/ matte black vinyl overlay

flush-mounted

CLIENT:

LANDLORD APPROVAL

DATE:

LITTLE ROCK, AR 72209 501.562.3942 (P) 501.562.6651 (F) arkansassign.com CUSTOMERS IS RESPONSIBLE TO OBTAIN ANY/ALL LANDLORD APPROVALS IF APPLICABLE.

REPRESENTATIVE: KEVIN HONEA