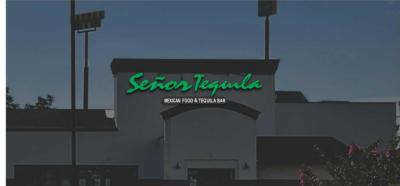

# Señor Tegula

MEXICAN FOOD & TEQUILA BAR

132"

(1) set of I.e.d. illuminated channel letters black returns black trimcap clear acrylic w/ lime green 3m vinyl second surface applied

(1) I.e.d. illuminated capsule black returns black trimcap acrylic faces w/ matte black vinyl overlay

flush-mounted

CLIENT:

LANDLORD APPROVAL

DATE:

LITTLE ROCK, AR 72209 501.562.3942 (P) 501.562.6651 (F) arkansassign.com CUSTOMERS IS RESPONSIBLE TO OBTAIN ANY/ALL LANDLORD APPROVALS IF APPLICABLE.

REPRESENTATIVE: KEVIN HONEA