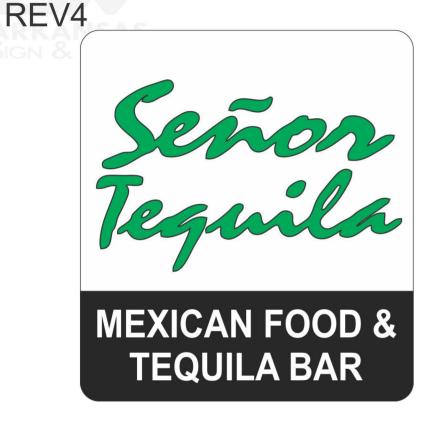

Senon Tegula

specs:

(1) set of I.e.d. illuminated channel letters

black returns, black trimcap, clear acrylic w/ lime green 3m vinyl second surface applied flush-mounted

MEXICAN FOOD & TEQUILA BAR

120"

rev-black "to go" styled like logo