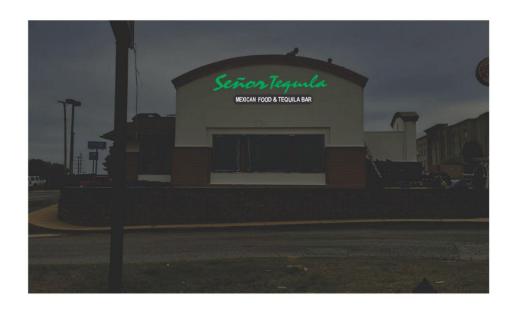

# Señor Tegula

MEXICAN FOOD & TEQUILA BAR

132"

(1) set of I.e.d. illuminated channel letters black returns black trimcap clear acrylic w/ lime green 3m vinyl second surface applied

(1) I.e.d. illuminated capsule black returns black trimcap acrylic faces w/ matte black vinyl overlay

flush-mounted

CLIENT:

LANDLORD APPROVAL

DATE:

LITTLE ROCK, AR 72209 501.562.3942 (P) 501.562.6651 (F) arkansassign.com CUSTOMERS IS RESPONSIBLE TO OBTAIN ANY/ALL LANDLORD APPROVALS IF APPLICABLE.

REPRESENTATIVE: KEVIN HONEA