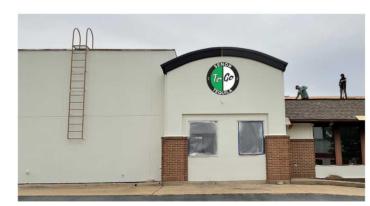

# Señor Tegula

MEXICAN FOOD & TEQUILA BAR

132"

(1) set of I.e.d. illuminated channel letters black returns black trimcap clear acrylic w/ lime green 3m vinyl second surface applied

(1) I.e.d. illuminated capsule black returns black trimcap acrylic faces w/ matte black vinyl overlay

flush-mounted

CLIENT:

LANDLORD APPROVAL

DATE:

LITTLE ROCK, AR 72209 501.562.3942 (P) 501.562.6651 (F) arkansassign.com CUSTOMERS IS RESPONSIBLE TO OBTAIN ANY/ALL LANDLORD APPROVALS IF APPLICABLE.

REPRESENTATIVE: KEVIN HONEA