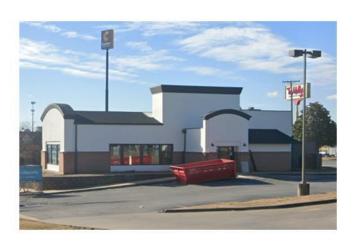

lluminated capsule black returns black trimcap acrylic faces w/ matte black vinyl overlay

flush-mounted



CLIENT:



LANDLORD APPROVAL

DATE:

LITTLE ROCK, AR 72209 501.562.3942 (P) 501.562.6651 (F) arkansassign.com CUSTOMERS IS RESPONSIBLE TO OBTAIN ANY/ALL LANDLORD APPROVALS IF APPLICABLE.

REPRESENTATIVE: KEVIN HONEA

DATE/DWG: 10/24/23 - DWG1

**DESIGNER: LORA RAND** 

DELIVERY TIMES VARY PER SCOPE OF WORK. TYPICAL DELIVERY TIME FROM ACCEPTANCE AND PERMITTING ARE 4-8 WEEKS. OUR GOALS IS TO DELIVER IN A TIMELY MANOR

CLIENT: SENOR TEQUILA

LOCATION: 2919 N Reynolds Road

SIGNATURE OF APPROVAL REQUIRED FOR PRODUCTION







(2) NEW LEXAN FACES FOR EXISTING POLE SIGN CABINET RETROFIT TO LED PAINT POLE AND CABINET BLACK



### SOUTH ELEVATION 20' X 85'

#### NORTH ELEVATION 25' X 85'





### EAST ELEVATION 20' X 65'