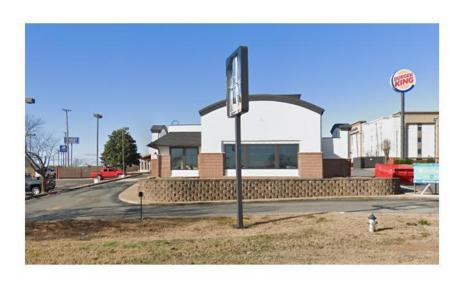

black trimcap acrylic faces w/ matte black vinyl overlay

flush-mounted



CLIENT:



LANDLORD APPROVAL

DATE:

LITTLE ROCK, AR 72209 501.562.3942 (P) 501.562.6651 (F) arkansassign.com CUSTOMERS IS RESPONSIBLE TO OBTAIN ANY/ALL LANDLORD APPROVALS IF APPLICABLE.

REPRESENTATIVE: KEVIN HONEA

DATE/DWG: 10/24/23 - DWG1

**DESIGNER: LORA RAND** 

DELIVERY TIMES VARY PER SCOPE OF WORK. TYPICAL DELIVERY TIME FROM ACCEPTANCE AND PERMITTING ARE 4-8 WEEKS. OUR GOALS IS TO DELIVER IN A TIMELY MANOR

CLIENT: SENOR TEQUILA

LOCATION: 2919 N Reynolds Road

SIGNATURE OF APPROVAL REQUIRED FOR PRODUCTION







(2) NEW LEXAN FACES FOR EXISTING POLE SIGN CABINET RETROFIT TO LED PAINT POLE AND CABINET BLACK



### SOUTH ELEVATION 20' X 85'

#### NORTH ELEVATION 25' X 85'





### EAST ELEVATION 20' X 65'