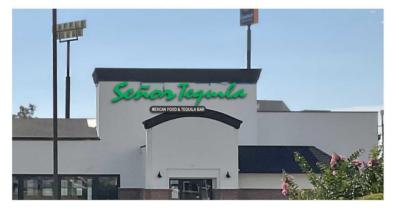

Senon Tegula

specs:

(1) set of I.e.d. illuminated channel letters

black returns, black trimcap, clear acrylic w/ lime green 3m vinyl second surface applied flush-mounted

MEXICAN FOOD & TEQUILA BAR

120"

rev-black "to go" styled like logo

(1)4' X 4' TO GO LOGO, LED ILLUMINATED, BLACK RETURNS, BLACK TRIMCAP

ALL ON UPPER WALL

LANDLORD APPROVAL

DATE:

8525 DISTRIBUTION DR LITTLE ROCK. AR 72209

501.562.3942 (P) 501.562.6651 (F)

REPRESENTATIVE: KEVIN HONEA