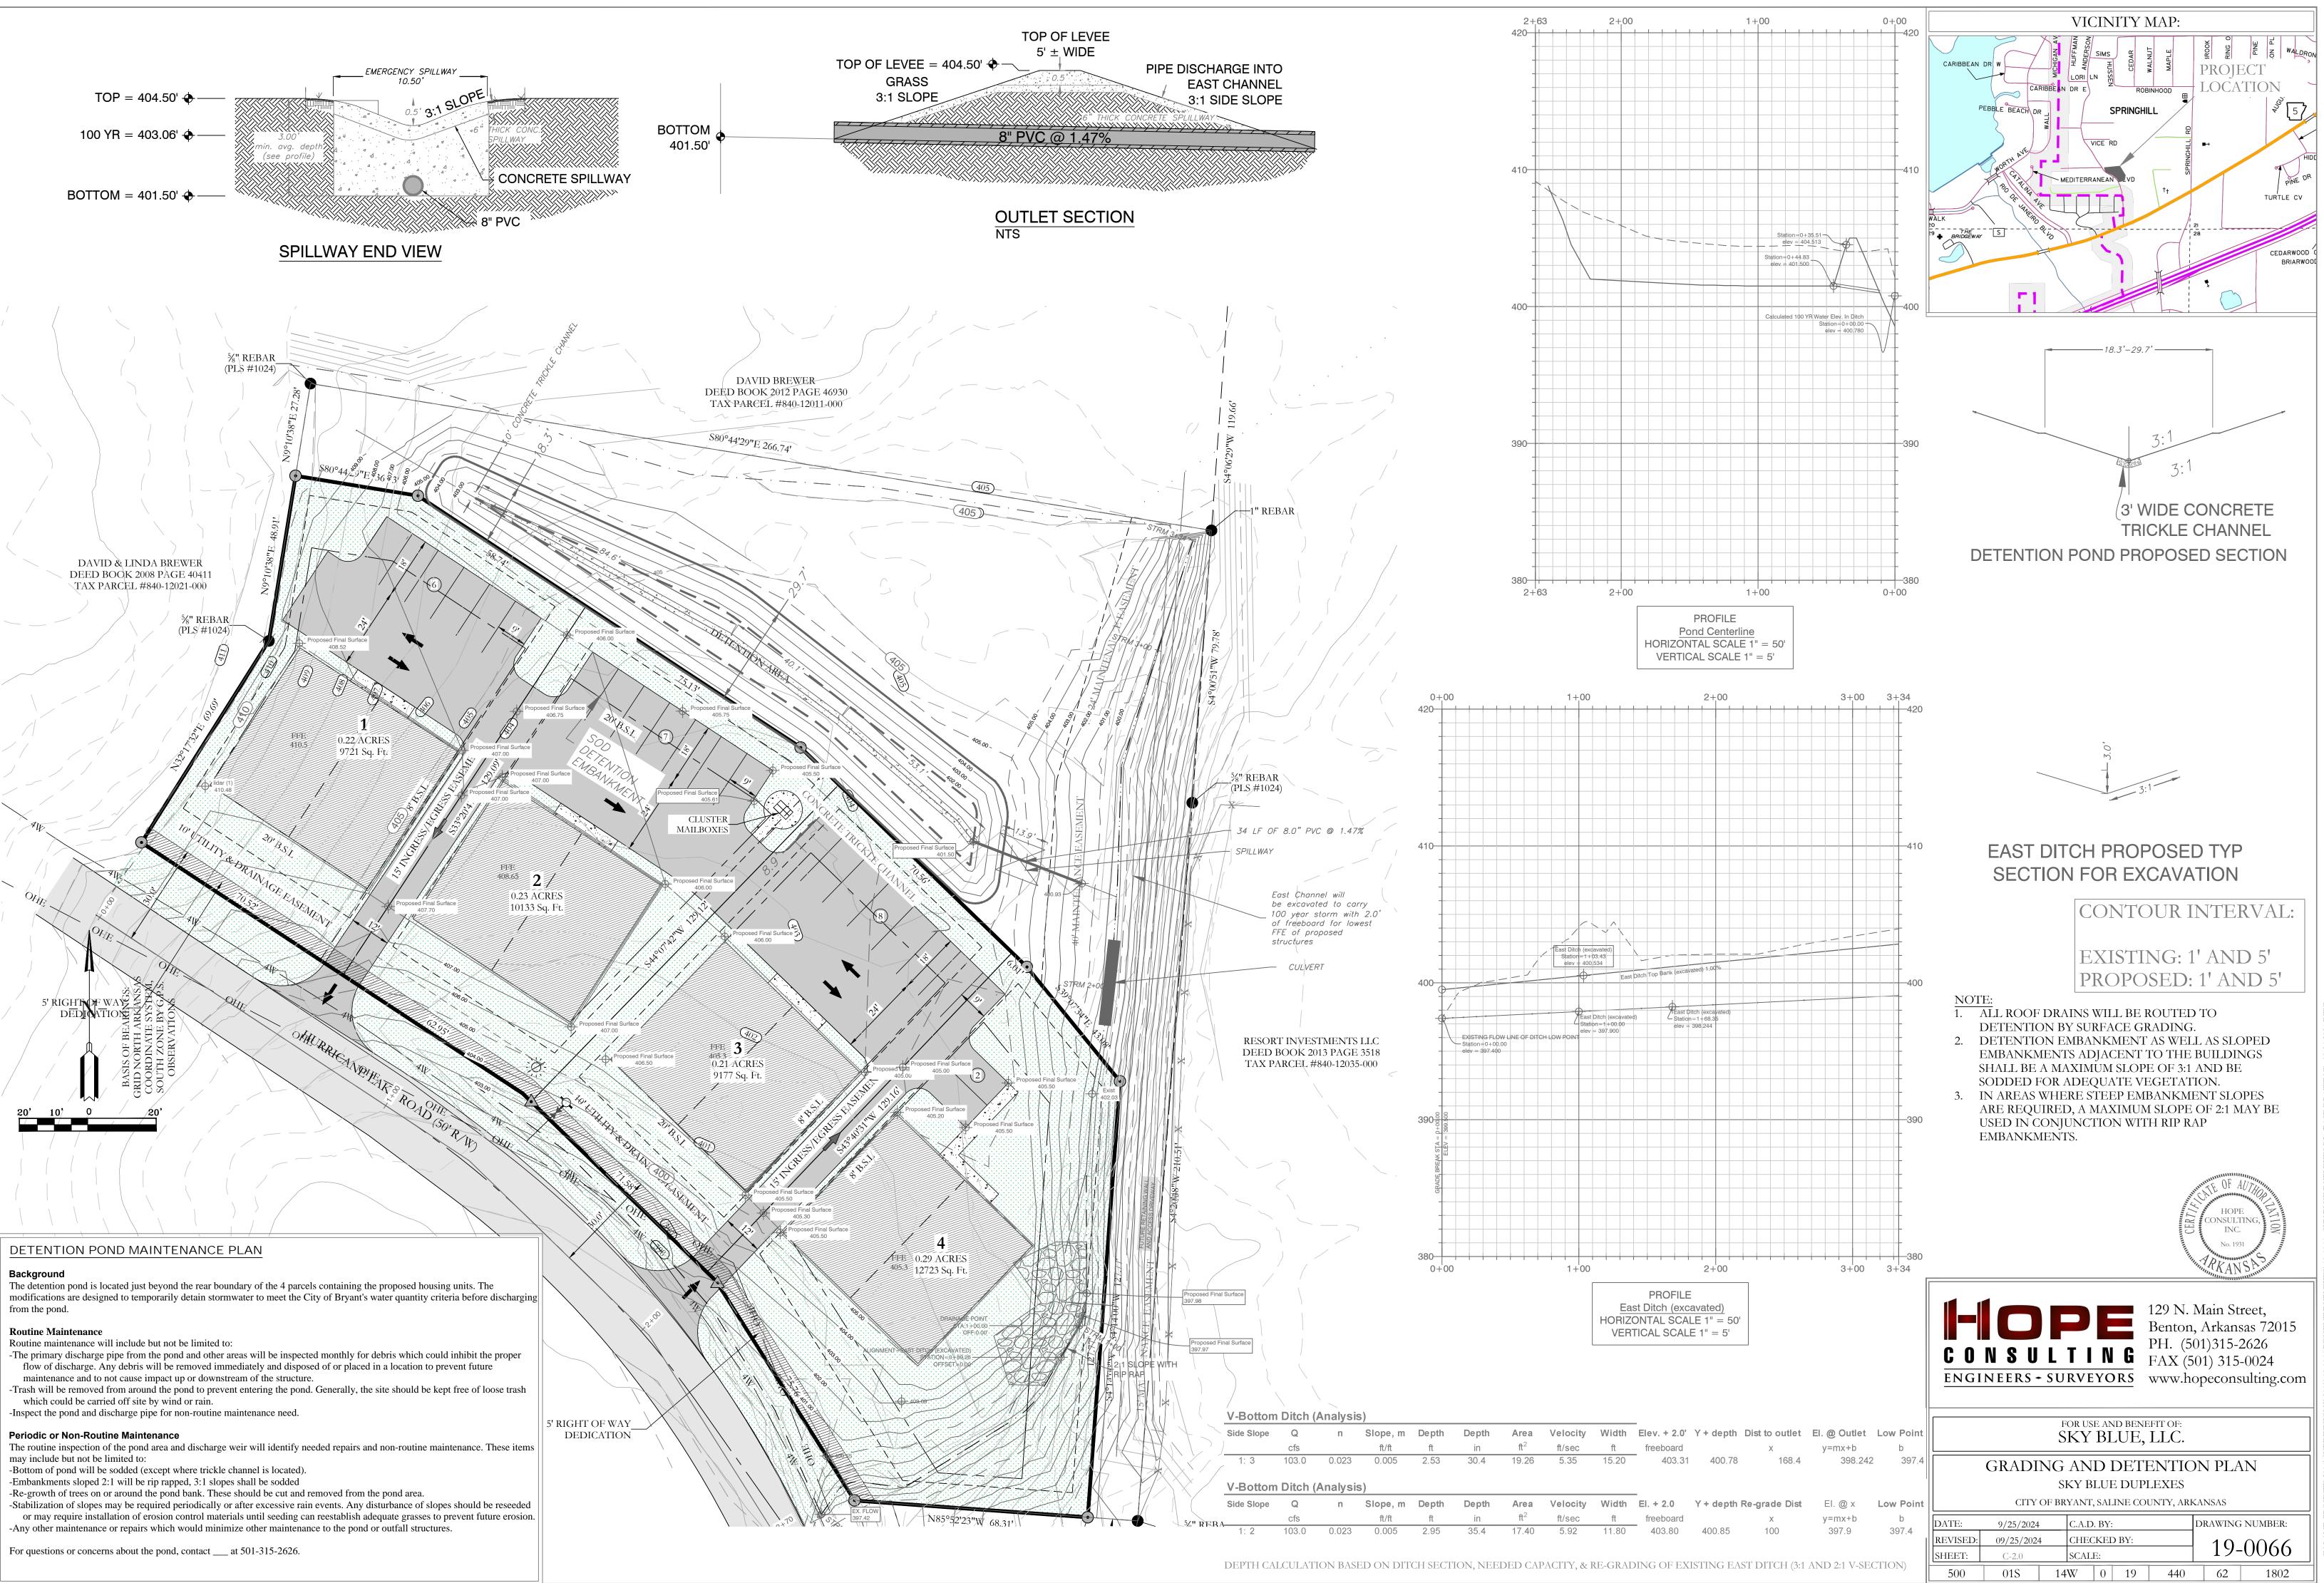

|                                                                                                                                                                                                                                                                                                                                                                                                                                                                                                                                                                                                                                                                                                                                                     | CERTIFICATIONS:                                                                                                                                                                                                                                                                                                                                                                                                                                                                                                                                                                                                                                                                      |  |  |  |  |
|-----------------------------------------------------------------------------------------------------------------------------------------------------------------------------------------------------------------------------------------------------------------------------------------------------------------------------------------------------------------------------------------------------------------------------------------------------------------------------------------------------------------------------------------------------------------------------------------------------------------------------------------------------------------------------------------------------------------------------------------------------|--------------------------------------------------------------------------------------------------------------------------------------------------------------------------------------------------------------------------------------------------------------------------------------------------------------------------------------------------------------------------------------------------------------------------------------------------------------------------------------------------------------------------------------------------------------------------------------------------------------------------------------------------------------------------------------|--|--|--|--|
|                                                                                                                                                                                                                                                                                                                                                                                                                                                                                                                                                                                                                                                                                                                                                     | OWNER: DEVELOPER:   Name: SKY BLUE, LLC   Address: 3621 INDEPEDENCE DRIVE   Address: 3621 INDEPEDENCE DRIVE                                                                                                                                                                                                                                                                                                                                                                                                                                                                                                                                                                          |  |  |  |  |
|                                                                                                                                                                                                                                                                                                                                                                                                                                                                                                                                                                                                                                                                                                                                                     | BRYANT, AR 72022   BRYANT, AR 72022     CERTIFICATE OF OWNER:   We, the undersigned, owners of the real estate shown and described herein do hereby certify that we hav caused to be laid off, platted and subdivided, and to hereby lay off, plat and subdivide said real estate in accordance with the plat.                                                                                                                                                                                                                                                                                                                                                                       |  |  |  |  |
|                                                                                                                                                                                                                                                                                                                                                                                                                                                                                                                                                                                                                                                                                                                                                     | Date of Execution   Name:     Source of Tile:   D.R. BOOK   2015   PAGE   7766                                                                                                                                                                                                                                                                                                                                                                                                                                                                                                                                                                                                       |  |  |  |  |
| ILL BE ATTACHED TO THE BUILDING ON THE REAR SIDE.<br>ICE WILL BE INSTALLED.                                                                                                                                                                                                                                                                                                                                                                                                                                                                                                                                                                                                                                                                         | CERTIFICATE OF PROPERTY OWNERSHIP:<br>I,, hereby certify that the deed records in the office of Circuit Clerk and Ex-Officio<br>recorder of Saline County, Arkansas, reflect that is the record title owner of real<br>property more particularly described herein on plat.                                                                                                                                                                                                                                                                                                                                                                                                          |  |  |  |  |
|                                                                                                                                                                                                                                                                                                                                                                                                                                                                                                                                                                                                                                                                                                                                                     | Dated: Certified Title Insurance Agent or Abstractor                                                                                                                                                                                                                                                                                                                                                                                                                                                                                                                                                                                                                                 |  |  |  |  |
| DESCRIPTION:<br>SOUTHWEST QUARTER OF THE SOUTHEAST QUARTER (SW ¼<br>ION 20, TOWNSHIP 01 SOUTH, RANGE 14 WEST, SALINE<br>ANSAS; MORE PARTICULARLY DESCRIBED AS COMMENCING<br>HEAST CORNER OF SAID SW ¼ SE ¼ OF SECTION 20; THENCE<br>DISTANCE OF 119.66 FEET ; THENCE S04°00'51"W, A DISTANCE<br>THENCE S04°20'48"W, A DISTANCE OF 210.51 FEET; THENCE<br>DISTANCE OF 14.66 FEET TO THE POINT OF BEGINNING;                                                                                                                                                                                                                                                                                                                                          | CERTIFICATE OF PRELIMINARY SURVEYING ACCURACY:<br>I, William Corbitt R. Shoffner, hereby certify that this proposed prelminary plat correctly represents a<br>survey completed by me or under my supervision on, 20; that the<br>boundary lines show hereon correspond with the description in the deeds cited in the above Source of<br>Title; and that all<br>monuments which were found or placed on the property are correctly described and located.                                                                                                                                                                                                                            |  |  |  |  |
| 52'23"W, A DISTANCE OF 68.31 FEET TO A POINT ON THE EAST<br>Y LINE OF HURRICANE LAKE ROAD; THENCE ALONG SAID<br>F WAY LINE OF HURRICANE LAKE ROAD THE FOLLOWING                                                                                                                                                                                                                                                                                                                                                                                                                                                                                                                                                                                     | Date of Execution   William Corbitt R. Shoffner     Registered Professional   Land Surveyor No. 1664 Arkansas                                                                                                                                                                                                                                                                                                                                                                                                                                                                                                                                                                        |  |  |  |  |
| DISTANCE OF 75.76 FEET; THENCE<br>DISTANCE OF 78.70 FEET; THENCE<br>DISTANCE OF 133.47 FEET; THENCE LEAVING SAID RIGHT<br>7'32"E, A DISTANCE OF 64.69 FEET; THENCE N09°10'38"E, A<br>48.91 FEET; THENCE S80°44'29"E, A DISTANCE OF 36.23 FEET;<br>9'13"E, A DISTANCE OF 133.87 FEET; THENCE S45°52'18"E, A<br>92.11 FEET; THENCE S39°07'34"E, A DISTANCE OF 43.08 FEET;<br>4'00"W A DISTANCE OF 127.77TO THE POINT OF BEGINNING.<br>41,754 SQUARE FEET, OR 0.96 ACRES, MORE OR LESS.                                                                                                                                                                                                                                                                | CERTIFICATE OF PRELIMINARY ENGINEERING ACCURACY:<br>I, Kazi Islam, hereby certify that this plat correctly represents a plan made by me, and that the<br>engineering requirements of the City of Bryant Subdivision Rules and Regulations have been complied<br>with.                                                                                                                                                                                                                                                                                                                                                                                                                |  |  |  |  |
|                                                                                                                                                                                                                                                                                                                                                                                                                                                                                                                                                                                                                                                                                                                                                     | Date of Execution Kazi Islam   Registered Professional Engineer, No. 20876 Arkansas                                                                                                                                                                                                                                                                                                                                                                                                                                                                                                                                                                                                  |  |  |  |  |
|                                                                                                                                                                                                                                                                                                                                                                                                                                                                                                                                                                                                                                                                                                                                                     | CERTIFICATE OF PRELIMINARY PLAT APPROVAL:<br>Pursuant to the City of Bryant Subdivision Rules and Regulations, and all of the conditions of approval<br>having been completed, this document is hereby accepted. This certificate is hereby executed under the<br>authority of said rules and regulations.                                                                                                                                                                                                                                                                                                                                                                           |  |  |  |  |
|                                                                                                                                                                                                                                                                                                                                                                                                                                                                                                                                                                                                                                                                                                                                                     | Date of Execution NAME, CHAIRMAN   BRYANT PLANNING COMMISSION                                                                                                                                                                                                                                                                                                                                                                                                                                                                                                                                                                                                                        |  |  |  |  |
| D DESCRIPTION:<br>SOUTHWEST QUARTER OF THE SOUTHEAST QUARTER (SW ¼<br>ION 20, TOWNSHIP 01 SOUTH, RANGE 14 WEST, SALINE<br>ANSAS; MORE PARTICULARLY DESCRIBED AS COMMENCING<br>HEAST CORNER OF SAID SW ¼ SE ¼ OF SECTION 20; THENCE<br>DISTANCE OF 119.66 FEET ; THENCE S04°00'51"W, A DISTANCE<br>THENCE S04°20'48"W, A DISTANCE OF 210.51 FEET; THENCE<br>DISTANCE OF 14.66 FEET TO THE <u>POINT OF BEGINNING</u> ;<br>52'23"W, A DISTANCE OF 68.31 FEET TO A POINT ON THE EAST<br>Y LINE OF HURRICANE LAKE ROAD; THENCE ALONG SAID<br>F WAY LINE OF HURRICANE LAKE ROAD THE FOLLOWING<br>DISTANCE OF 75.76 FEET; THENCE<br>DISTANCE OF 78.70 FEET; THENCE<br>DISTANCE OF 78.70 FEET; THENCE<br>DISTANCE OF 133.47 FEET; THENCE LEAVING SAID RIGHT | By affixing my seal and signature, I Kazi Islam PE No, 20876, hereby certify that this drawing correctly depicts a survey compiled under my supervision.                                                                                                                                                                                                                                                                                                                                                                                                                                                                                                                             |  |  |  |  |
| 7'32"E, A DISTANCE OF 64.69 FEET; THENCE N09°10'38"E, A<br>48.91 FEET; THENCE S80°44'29"E, A DISTANCE OF 36.23 FEET;<br>9'13"E, A DISTANCE OF 133.87 FEET; THENCE S45°52'18"E, A<br>92.11 FEET; THENCE S39°07'34"E, A DISTANCE OF 43.08 FEET;<br>4'00"W A DISTANCE OF 127.77TO THE POINT OF BEGINNING.                                                                                                                                                                                                                                                                                                                                                                                                                                              | search.<br>No portion of the property described hereon lies within the 100 year floodplain, according to the Federal Insurance<br>Rate Map, panel # <u>05125C0360E</u> , Dated: <u>06/05/2020</u> .                                                                                                                                                                                                                                                                                                                                                                                                                                                                                  |  |  |  |  |
| 41,754 SQUARE FEET, OR 0.96 ACRES, MORE OR LESS.<br>BE UTILIZED AS DRAINAGE AND UTILITY EASEMENTS<br>BY THE PROPERTY OWNERS ASSOCIATION.<br>HALL BE CONSTRUCTED IN THE DRAINAGE EASEMENT<br>DITCHES ARE CONSTRUCTED.                                                                                                                                                                                                                                                                                                                                                                                                                                                                                                                                | PROPERTY SPECIFICATIONS:     OWNER:   SKY BLUE, LLC     3261 INDEPEDENCE DRIVE   AVERAGE LOT SIZE: 0.19 ACRES (38,437 SQ. FT.)     MINIMUM LOT SIZE:   (7,200SQ. FT)     NUMBER OF LOTS: 4   SOURCE OF WATER: WATER USERS     SUBDIVIDER   3621 INDEPEDENCE DRIVE     BRYANT, AR 72022   SOURCE OF WATER: WATER USERS     SOURCE OF SEWER:   CITY OF BRYANT     SOURCE OF SEWER:   CITY OF BRYANT     SOURCE OF SEWER:   SOURCE OF SEWER:     BRYANT, AR 72022   BUILDING SETBACKS:     FRONT-20' OR AS SHOWN   REAR-20' OR AS SHOWN     NAME OF SUBDIVISION:   SKY BLUE DUPLEXES     INSTRUMENT # 2015-7766   UTILITY & DRAINAGE EASEMENTS:     ZONING: R-X   SIDE - 5' OR AS SHOWN |  |  |  |  |
| VICINITY MAP                                                                                                                                                                                                                                                                                                                                                                                                                                                                                                                                                                                                                                                                                                                                        |                                                                                                                                                                                                                                                                                                                                                                                                                                                                                                                                                                                                                                                                                      |  |  |  |  |
| SPRINGHIL PROJECT<br>LOCATION                                                                                                                                                                                                                                                                                                                                                                                                                                                                                                                                                                                                                                                                                                                       | Image: Non-Structure   129 N. Main Street,     Benton, Arkansas 72015   Benton, Arkansas 72015     K:\STANDARDS\Hope Logo\HOPE-dwg.png   PH. (501)315-2626     FAX (501) 315-0024   www.hopeconsulting.com                                                                                                                                                                                                                                                                                                                                                                                                                                                                           |  |  |  |  |
|                                                                                                                                                                                                                                                                                                                                                                                                                                                                                                                                                                                                                                                                                                                                                     | FOR USE AND BENEFIT OF:<br>SKY BLUE, LLC                                                                                                                                                                                                                                                                                                                                                                                                                                                                                                                                                                                                                                             |  |  |  |  |
|                                                                                                                                                                                                                                                                                                                                                                                                                                                                                                                                                                                                                                                                                                                                                     | PRELIMINARY PLAT<br>SKY BLUE DUPLEXES<br>A SUBDIVISION IN THE CITY OF BRYANT, SALINE COUNTY, ARKANSAS<br>DATE: 09/16/2024 C.A.D. BY: B.JOHNSON DRAWING NUMBER:                                                                                                                                                                                                                                                                                                                                                                                                                                                                                                                       |  |  |  |  |
|                                                                                                                                                                                                                                                                                                                                                                                                                                                                                                                                                                                                                                                                                                                                                     | DATE:     09/16/2024     C.A.D. BY: B.JOHNSON     DRAWING NUMBER:       REVISED:     CHECKED BY:     19-0066       SHEET:     C-1.0     SCALE: 1"=20'       500     01S     14W     0     20     230     62     1807                                                                                                                                                                                                                                                                                                                                                                                                                                                                 |  |  |  |  |