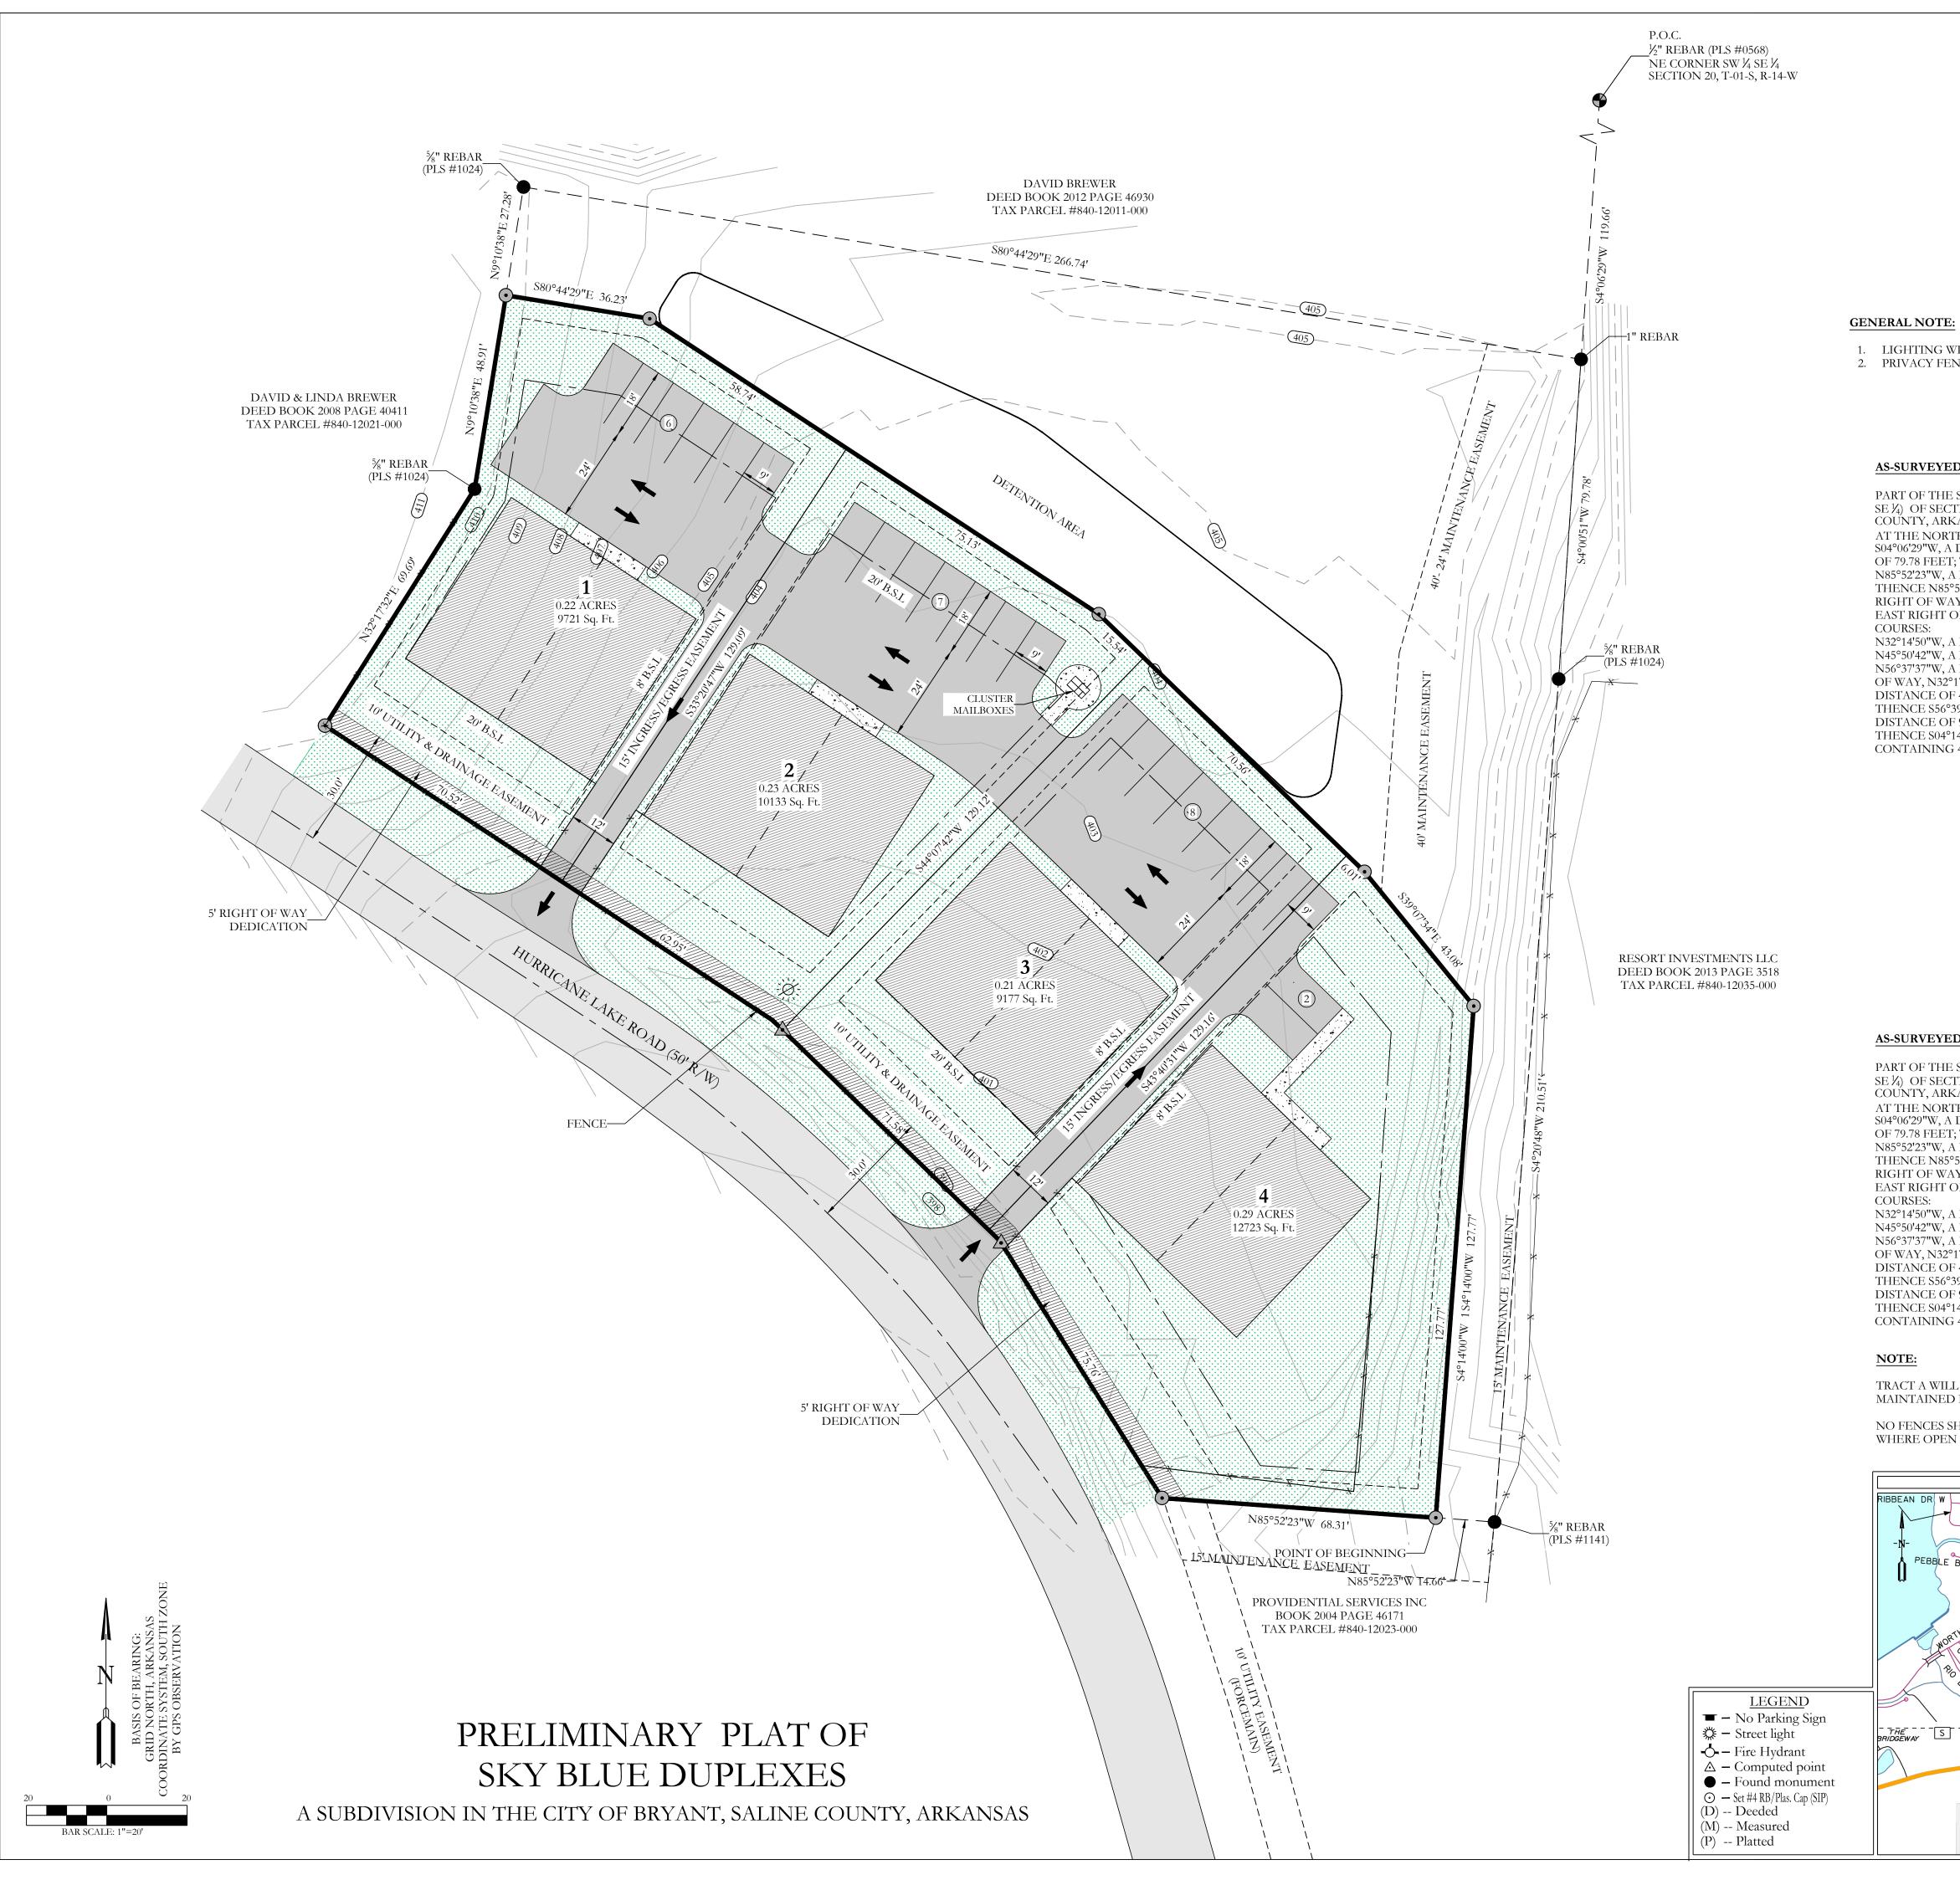

|                                                                                                                                                                                                                                                                                                                                                                                                                                                                                                                                                                                                                                                                                                                                                     | CERTIFICATIONS:                                                                                                                                                                                                                                                                                                                                                                                                                                                                                                                                                                                                                                                                      |  |  |  |  |
|-----------------------------------------------------------------------------------------------------------------------------------------------------------------------------------------------------------------------------------------------------------------------------------------------------------------------------------------------------------------------------------------------------------------------------------------------------------------------------------------------------------------------------------------------------------------------------------------------------------------------------------------------------------------------------------------------------------------------------------------------------|--------------------------------------------------------------------------------------------------------------------------------------------------------------------------------------------------------------------------------------------------------------------------------------------------------------------------------------------------------------------------------------------------------------------------------------------------------------------------------------------------------------------------------------------------------------------------------------------------------------------------------------------------------------------------------------|--|--|--|--|
|                                                                                                                                                                                                                                                                                                                                                                                                                                                                                                                                                                                                                                                                                                                                                     | OWNER: DEVELOPER:   Name: SKY BLUE, LLC   Address: 3621 INDEPEDENCE DRIVE   Address: 3621 INDEPEDENCE DRIVE                                                                                                                                                                                                                                                                                                                                                                                                                                                                                                                                                                          |  |  |  |  |
|                                                                                                                                                                                                                                                                                                                                                                                                                                                                                                                                                                                                                                                                                                                                                     | BRYANT, AR 72022   BRYANT, AR 72022     CERTIFICATE OF OWNER:   We, the undersigned, owners of the real estate shown and described herein do hereby certify that we hav caused to be laid off, platted and subdivided, and to hereby lay off, plat and subdivide said real estate in accordance with the plat.                                                                                                                                                                                                                                                                                                                                                                       |  |  |  |  |
|                                                                                                                                                                                                                                                                                                                                                                                                                                                                                                                                                                                                                                                                                                                                                     | Date of Execution   Name:     Source of Tile:   D.R. BOOK   2015   PAGE   7766                                                                                                                                                                                                                                                                                                                                                                                                                                                                                                                                                                                                       |  |  |  |  |
| ILL BE ATTACHED TO THE BUILDING ON THE REAR SIDE.<br>ICE WILL BE INSTALLED.                                                                                                                                                                                                                                                                                                                                                                                                                                                                                                                                                                                                                                                                         | CERTIFICATE OF PROPERTY OWNERSHIP:<br>I,, hereby certify that the deed records in the office of Circuit Clerk and Ex-Officio<br>recorder of Saline County, Arkansas, reflect that is the record title owner of real<br>property more particularly described herein on plat.                                                                                                                                                                                                                                                                                                                                                                                                          |  |  |  |  |
|                                                                                                                                                                                                                                                                                                                                                                                                                                                                                                                                                                                                                                                                                                                                                     | Dated: Certified Title Insurance Agent or Abstractor                                                                                                                                                                                                                                                                                                                                                                                                                                                                                                                                                                                                                                 |  |  |  |  |
| DESCRIPTION:<br>SOUTHWEST QUARTER OF THE SOUTHEAST QUARTER (SW ¼<br>ION 20, TOWNSHIP 01 SOUTH, RANGE 14 WEST, SALINE<br>ANSAS; MORE PARTICULARLY DESCRIBED AS COMMENCING<br>HEAST CORNER OF SAID SW ¼ SE ¼ OF SECTION 20; THENCE<br>DISTANCE OF 119.66 FEET ; THENCE S04°00'51"W, A DISTANCE<br>THENCE S04°20'48"W, A DISTANCE OF 210.51 FEET; THENCE<br>DISTANCE OF 14.66 FEET TO THE POINT OF BEGINNING;                                                                                                                                                                                                                                                                                                                                          | CERTIFICATE OF PRELIMINARY SURVEYING ACCURACY:<br>I, William Corbitt R. Shoffner, hereby certify that this proposed prelminary plat correctly represents a<br>survey completed by me or under my supervision on, 20; that the<br>boundary lines show hereon correspond with the description in the deeds cited in the above Source of<br>Title; and that all<br>monuments which were found or placed on the property are correctly described and located.                                                                                                                                                                                                                            |  |  |  |  |
| 52'23"W, A DISTANCE OF 68.31 FEET TO A POINT ON THE EAST<br>Y LINE OF HURRICANE LAKE ROAD; THENCE ALONG SAID<br>F WAY LINE OF HURRICANE LAKE ROAD THE FOLLOWING                                                                                                                                                                                                                                                                                                                                                                                                                                                                                                                                                                                     | Date of Execution   William Corbitt R. Shoffner     Registered Professional   Land Surveyor No. 1664 Arkansas                                                                                                                                                                                                                                                                                                                                                                                                                                                                                                                                                                        |  |  |  |  |
| DISTANCE OF 75.76 FEET; THENCE<br>DISTANCE OF 78.70 FEET; THENCE<br>DISTANCE OF 133.47 FEET; THENCE LEAVING SAID RIGHT<br>7'32"E, A DISTANCE OF 64.69 FEET; THENCE N09°10'38"E, A<br>48.91 FEET; THENCE S80°44'29"E, A DISTANCE OF 36.23 FEET;<br>9'13"E, A DISTANCE OF 133.87 FEET; THENCE S45°52'18"E, A<br>92.11 FEET; THENCE S39°07'34"E, A DISTANCE OF 43.08 FEET;<br>4'00"W A DISTANCE OF 127.77TO THE POINT OF BEGINNING.<br>41,754 SQUARE FEET, OR 0.96 ACRES, MORE OR LESS.                                                                                                                                                                                                                                                                | CERTIFICATE OF PRELIMINARY ENGINEERING ACCURACY:<br>I, Kazi Islam, hereby certify that this plat correctly represents a plan made by me, and that the<br>engineering requirements of the City of Bryant Subdivision Rules and Regulations have been complied<br>with.                                                                                                                                                                                                                                                                                                                                                                                                                |  |  |  |  |
|                                                                                                                                                                                                                                                                                                                                                                                                                                                                                                                                                                                                                                                                                                                                                     | Date of Execution Kazi Islam   Registered Professional Engineer, No. 20876 Arkansas                                                                                                                                                                                                                                                                                                                                                                                                                                                                                                                                                                                                  |  |  |  |  |
|                                                                                                                                                                                                                                                                                                                                                                                                                                                                                                                                                                                                                                                                                                                                                     | CERTIFICATE OF PRELIMINARY PLAT APPROVAL:<br>Pursuant to the City of Bryant Subdivision Rules and Regulations, and all of the conditions of approval<br>having been completed, this document is hereby accepted. This certificate is hereby executed under the<br>authority of said rules and regulations.                                                                                                                                                                                                                                                                                                                                                                           |  |  |  |  |
|                                                                                                                                                                                                                                                                                                                                                                                                                                                                                                                                                                                                                                                                                                                                                     | Date of Execution NAME, CHAIRMAN   BRYANT PLANNING COMMISSION                                                                                                                                                                                                                                                                                                                                                                                                                                                                                                                                                                                                                        |  |  |  |  |
| D DESCRIPTION:<br>SOUTHWEST QUARTER OF THE SOUTHEAST QUARTER (SW ¼<br>ION 20, TOWNSHIP 01 SOUTH, RANGE 14 WEST, SALINE<br>ANSAS; MORE PARTICULARLY DESCRIBED AS COMMENCING<br>HEAST CORNER OF SAID SW ¼ SE ¼ OF SECTION 20; THENCE<br>DISTANCE OF 119.66 FEET ; THENCE S04°00'51"W, A DISTANCE<br>THENCE S04°20'48"W, A DISTANCE OF 210.51 FEET; THENCE<br>DISTANCE OF 14.66 FEET TO THE <u>POINT OF BEGINNING</u> ;<br>52'23"W, A DISTANCE OF 68.31 FEET TO A POINT ON THE EAST<br>Y LINE OF HURRICANE LAKE ROAD; THENCE ALONG SAID<br>F WAY LINE OF HURRICANE LAKE ROAD THE FOLLOWING<br>DISTANCE OF 75.76 FEET; THENCE<br>DISTANCE OF 78.70 FEET; THENCE<br>DISTANCE OF 78.70 FEET; THENCE<br>DISTANCE OF 133.47 FEET; THENCE LEAVING SAID RIGHT | By affixing my seal and signature, I Kazi Islam PE No, 20876, hereby certify that this drawing correctly depicts a survey compiled under my supervision.                                                                                                                                                                                                                                                                                                                                                                                                                                                                                                                             |  |  |  |  |
| 7'32"E, A DISTANCE OF 64.69 FEET; THENCE N09°10'38"E, A<br>48.91 FEET; THENCE S80°44'29"E, A DISTANCE OF 36.23 FEET;<br>9'13"E, A DISTANCE OF 133.87 FEET; THENCE S45°52'18"E, A<br>92.11 FEET; THENCE S39°07'34"E, A DISTANCE OF 43.08 FEET;<br>4'00"W A DISTANCE OF 127.77TO THE POINT OF BEGINNING.                                                                                                                                                                                                                                                                                                                                                                                                                                              | search.<br>No portion of the property described hereon lies within the 100 year floodplain, according to the Federal Insurance<br>Rate Map, panel # <u>05125C0360E</u> , Dated: <u>06/05/2020</u> .                                                                                                                                                                                                                                                                                                                                                                                                                                                                                  |  |  |  |  |
| 41,754 SQUARE FEET, OR 0.96 ACRES, MORE OR LESS.<br>BE UTILIZED AS DRAINAGE AND UTILITY EASEMENTS<br>BY THE PROPERTY OWNERS ASSOCIATION.<br>HALL BE CONSTRUCTED IN THE DRAINAGE EASEMENT<br>DITCHES ARE CONSTRUCTED.                                                                                                                                                                                                                                                                                                                                                                                                                                                                                                                                | PROPERTY SPECIFICATIONS:     OWNER:   SKY BLUE, LLC     3261 INDEPEDENCE DRIVE   AVERAGE LOT SIZE: 0.19 ACRES (38,437 SQ. FT.)     MINIMUM LOT SIZE:   (7,200SQ. FT)     NUMBER OF LOTS: 4   SOURCE OF WATER: WATER USERS     SUBDIVIDER   3621 INDEPEDENCE DRIVE     BRYANT, AR 72022   SOURCE OF WATER: WATER USERS     SOURCE OF SEWER:   CITY OF BRYANT     SOURCE OF SEWER:   CITY OF BRYANT     SOURCE OF SEWER:   SOURCE OF SEWER:     BRYANT, AR 72022   BUILDING SETBACKS:     FRONT-20' OR AS SHOWN   REAR-20' OR AS SHOWN     NAME OF SUBDIVISION:   SKY BLUE DUPLEXES     INSTRUMENT # 2015-7766   UTILITY & DRAINAGE EASEMENTS:     ZONING: R-X   SIDE - 5' OR AS SHOWN |  |  |  |  |
| VICINITY MAP                                                                                                                                                                                                                                                                                                                                                                                                                                                                                                                                                                                                                                                                                                                                        |                                                                                                                                                                                                                                                                                                                                                                                                                                                                                                                                                                                                                                                                                      |  |  |  |  |
| SPRINGHIL PROJECT<br>LOCATION                                                                                                                                                                                                                                                                                                                                                                                                                                                                                                                                                                                                                                                                                                                       | Image: Non-Structure   129 N. Main Street,     Benton, Arkansas 72015   Benton, Arkansas 72015     K:\STANDARDS\Hope Logo\HOPE-dwg.png   PH. (501)315-2626     FAX (501) 315-0024   www.hopeconsulting.com                                                                                                                                                                                                                                                                                                                                                                                                                                                                           |  |  |  |  |
|                                                                                                                                                                                                                                                                                                                                                                                                                                                                                                                                                                                                                                                                                                                                                     | FOR USE AND BENEFIT OF:<br>SKY BLUE, LLC                                                                                                                                                                                                                                                                                                                                                                                                                                                                                                                                                                                                                                             |  |  |  |  |
|                                                                                                                                                                                                                                                                                                                                                                                                                                                                                                                                                                                                                                                                                                                                                     | PRELIMINARY PLAT<br>SKY BLUE DUPLEXES<br>A SUBDIVISION IN THE CITY OF BRYANT, SALINE COUNTY, ARKANSAS<br>DATE: 09/16/2024 C.A.D. BY: B.JOHNSON DRAWING NUMBER:                                                                                                                                                                                                                                                                                                                                                                                                                                                                                                                       |  |  |  |  |
|                                                                                                                                                                                                                                                                                                                                                                                                                                                                                                                                                                                                                                                                                                                                                     | DATE:     09/16/2024     C.A.D. BY: B.JOHNSON     DRAWING NUMBER:       REVISED:     CHECKED BY:     19-0066       SHEET:     C-1.0     SCALE: 1"=20'       500     01S     14W     0     20     230     62     1807                                                                                                                                                                                                                                                                                                                                                                                                                                                                 |  |  |  |  |