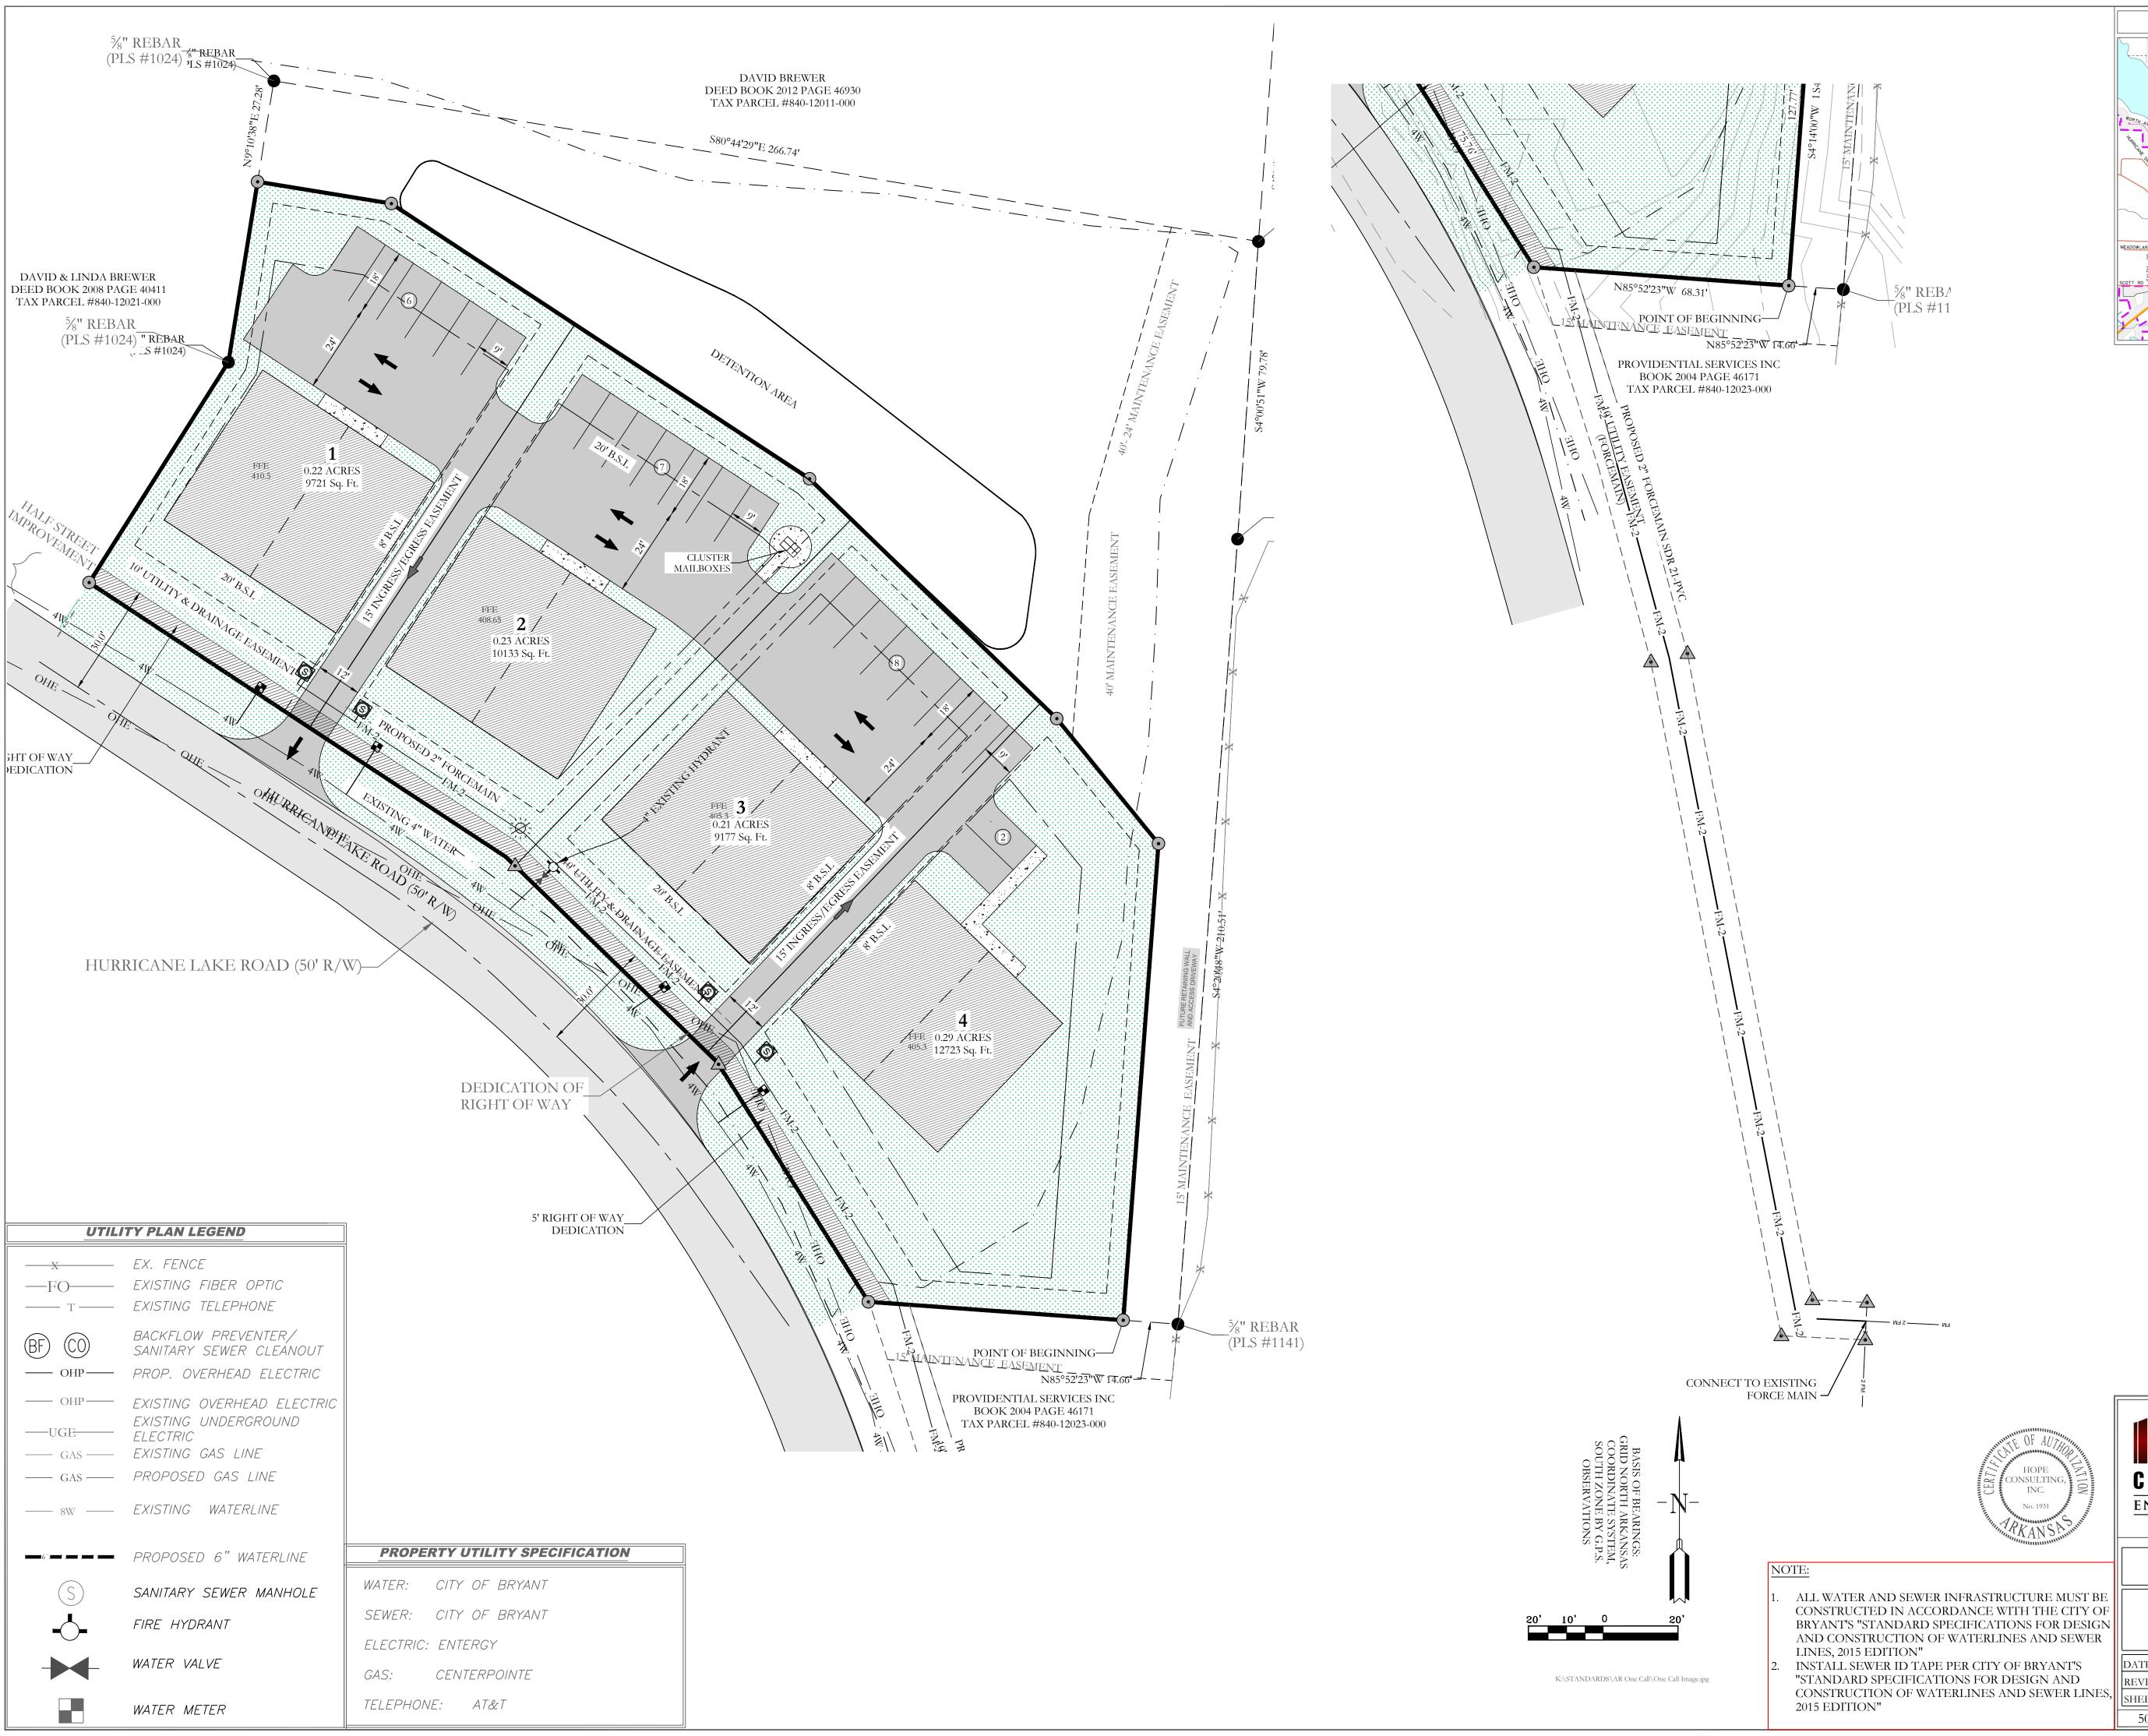

| FOR USE AND BENEFIT OF:<br>SKY BLUE, LLC. |              |    |                 |      |       |    |      |  |
|-------------------------------------------|--------------|----|-----------------|------|-------|----|------|--|
| UTILITY PLAN<br>sky blue duplexes         |              |    |                 |      |       |    |      |  |
| CITY OF BRYANT, SALINE COUNTY, ARKANSAS   |              |    |                 |      |       |    |      |  |
| 'Е: 06/26/2024 С.А.D. ВҮ:                 |              |    | DRAWING NUMBER: |      |       |    |      |  |
| ISED: 09/25/2024 CHECKED BY:              |              |    | 10              | 0066 |       |    |      |  |
| EET:                                      | C-3.0 SCALE: |    |                 | 19-  | -0066 |    |      |  |
| 500                                       | 01S          | 14 | <b>W</b> 0      | 27   | 430   | 62 | 1807 |  |