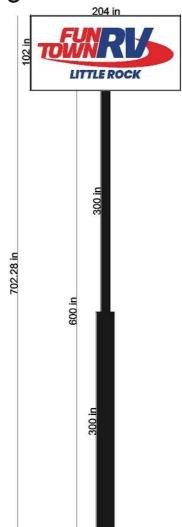

## Use table below to enter information regarding each sign for approval. Please use each letter to reference each sign rendering.

| SIGN | <b>Type</b><br>(Façade, Pole,<br>Monument, other) | <b>Dimensions</b><br>(Height, Length, Width) | Sqft<br>(Measured in<br>whole as<br>rectangle) | Height of Sign<br>(Measured from lot surface) |                   | Column for<br>Admin<br>Certifying<br>Approval |
|------|---------------------------------------------------|----------------------------------------------|------------------------------------------------|-----------------------------------------------|-------------------|-----------------------------------------------|
|      |                                                   |                                              |                                                | Top of Sign                                   | Bottom of<br>Sign |                                               |
| Α    | Road Sign Face                                    | 102"x204'                                    | 144.5                                          | 58.5'                                         | 50'               |                                               |
| В    | Building Sign - Ma                                | 4'x10'                                       | 40                                             | 21.75                                         | 18'               |                                               |
| С    | Building Sign ·<br>Service                        | 4'x10'                                       | 40                                             | 15'                                           | 11'               |                                               |
| E    |                                                   |                                              |                                                |                                               |                   |                                               |
| F    |                                                   |                                              |                                                |                                               |                   |                                               |
| G    |                                                   |                                              |                                                |                                               |                   |                                               |