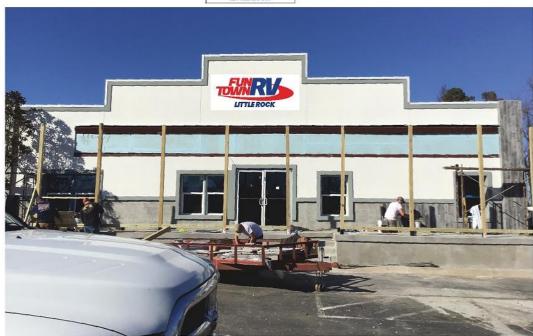

## QTY: 2 SS Acrylic Sign Faces w/Install

# QTY: 2 Sets of Face Lit Channel Letters Install 1 on Main & 1 on Service Bldg

Description