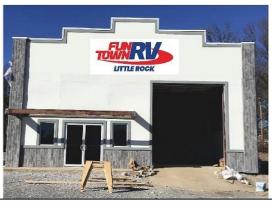

## QTY: 2 SS Acrylic Sign Faces w/Install

# QTY: 2 Sets of Face Lit Channel Letters Install 1 on Main & 1 on Service Bldg

Description