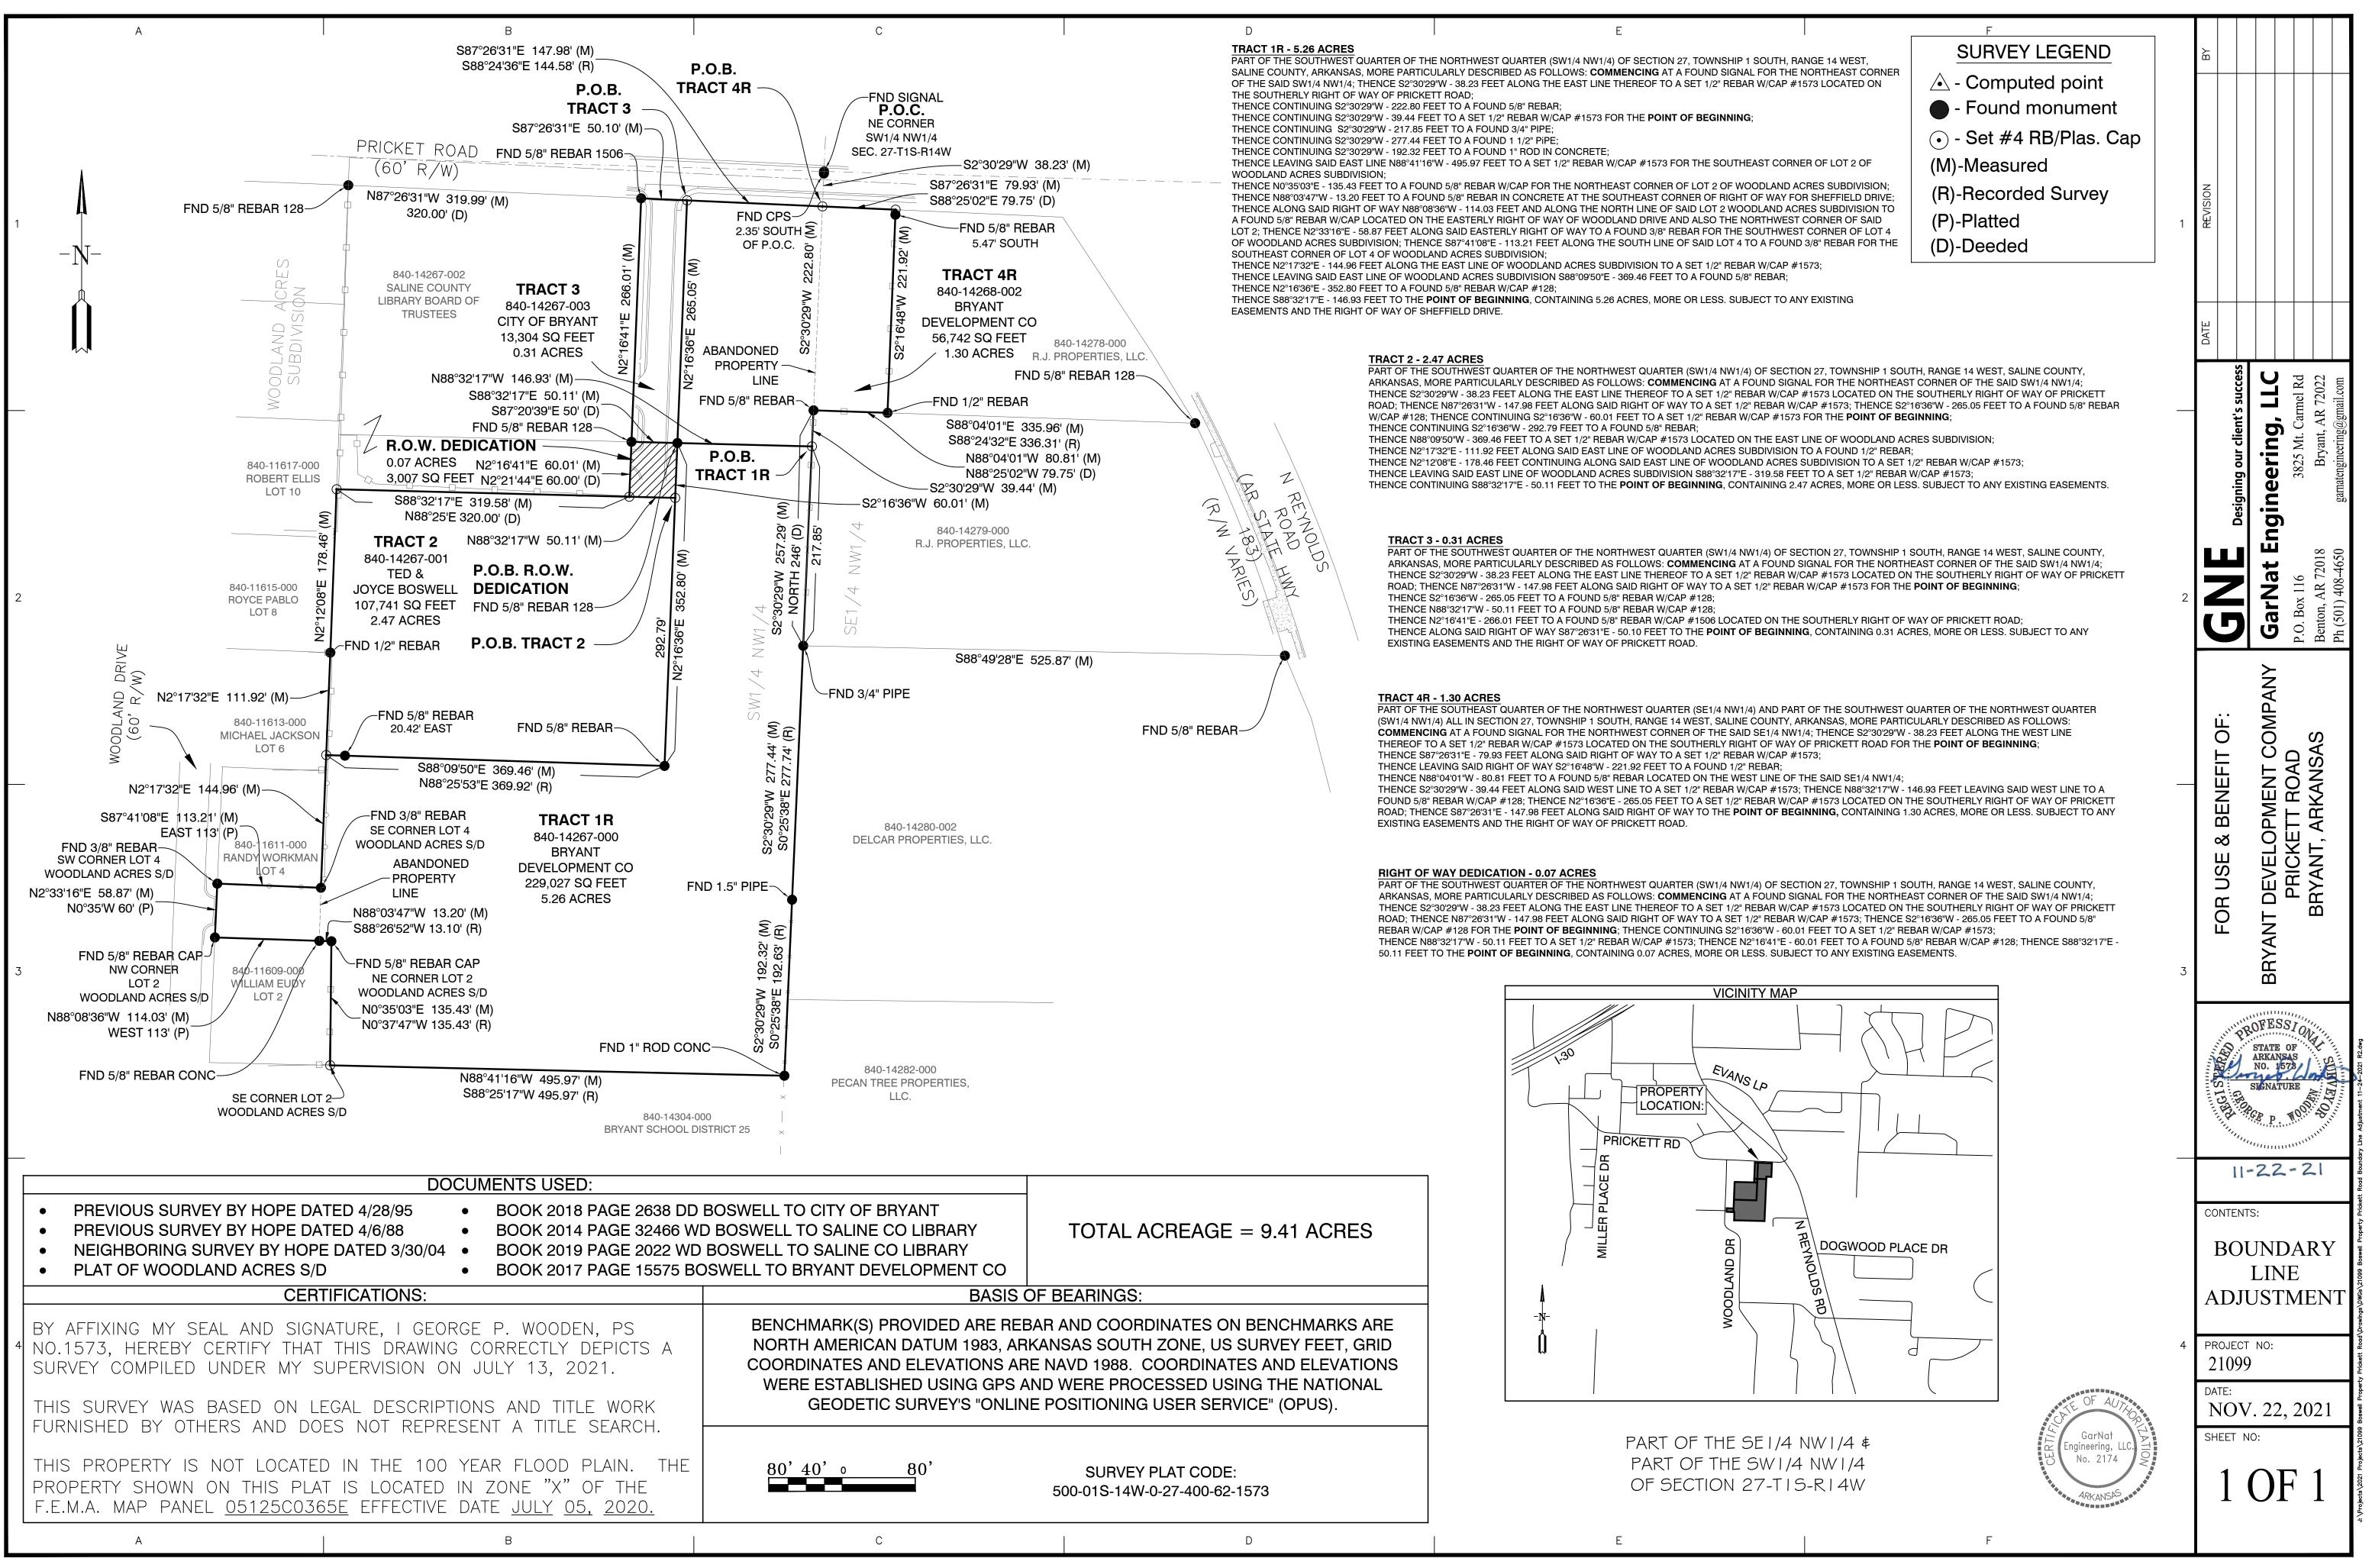

# TRACT 4R - 1.30 ACRES

PART OF THE SOUTHEAST QUARTER OF THE NORTHWEST QUARTER (SE1/4 NW1/4) AND PART OF THE SOUTHWEST QUARTER OF THE NORTHWEST QUARTER (SW1/4 NW1/4) ALL IN SECTION 27, TOWNSHIP 1 SOUTH, RANGE 14 WEST, SALINE COUNTY, ARKANSAS, MORE PARTICULARLY DESCRIBED AS FOLLOWS: **COMMENCING** AT A FOUND SIGNAL FOR THE NORTHWEST CORNER OF THE SAID SE1/4 NW1/4; THENCE S2°30'29"W - 38.23 FEET ALONG THE WEST LINE THEREOF TO A SET 1/2" REBAR W/CAP #1573 LOCATED ON THE SOUTHERLY RIGHT OF WAY OF PRICKETT ROAD FOR THE **POINT OF BEGINNING**; THENCE S87°26'31"E - 79.93 FEET ALONG SAID RIGHT OF WAY TO A SET

1/2" REBAR W/CAP #1573; THENCE LEAVING SAID RIGHT OF WAY S2°16'48"W - 221.92 FEET TO A FOUND 1/2" REBAR;

THENCE N88°04'01"W - 80.81 FEET TO A FOUND 5/8" REBAR LOCATED ON THE WEST LINE OF THE SAID SE1/4 NW1/4;

THENCE S2°30'29"W - 39.44 FEET ALONG SAID WEST LINE TO A SET 1/2" REBAR W/CAP #1573; THENCE N88°32'17"W - 146.93 FEET LEAVING SAID WEST LINE TO A FOUND 5/8" REBAR W/CAP #128; THENCE N2°16'36"E -265.05 FEET TO A SET 1/2" REBAR W/CAP #1573 LOCATED ON THE SOUTHERLY RIGHT OF WAY OF PRICKETT ROAD; THENCE S87°26'31"E -147.98 FEET ALONG SAID RIGHT OF WAY TO THE **POINT OF BEGINNING**, CONTAINING 1.30 ACRES, MORE OR LESS. SUBJECT TO ANY EXISTING EASEMENTS AND THE RIGHT OF WAY OF PRICKETT ROAD.

#### TRACT 4R - 1.30 ACRES

PART OF THE SOUTHEAST QUARTER OF THE NORTHWEST QUARTER (SE1/4 NW1/4) AND PART OF THE SOUTHWEST QUARTER OF THE NORTHWEST QUARTER (SW1/4 NW1/4) ALL IN SECTION 27, TOWNSHIP 1 SOUTH, RANGE 14 WEST, SALINE COUNTY, ARKANSAS, MORE PARTICULARLY DESCRIBED AS FOLLOWS: **COMMENCING** AT A FOUND SIGNAL FOR THE NORTHWEST CORNER OF THE SAID SE1/4 NW1/4; THENCE S2°30'29"W - 38.23 FEET ALONG THE WEST LINE THEREOF TO A SET 1/2" REBAR W/CAP #1573 LOCATED ON THE SOUTHERLY RIGHT OF WAY OF PRICKETT ROAD FOR THE **POINT OF BEGINNING**:

THENCE S87°26'31"E - 79.93 FEET ALONG SAID RIGHT OF WAY TO A SET 1/2" REBAR W/CAP #1573; THENCE LEAVING SAID RIGHT OF WAY S2°16'48"W - 221.92 FEET TO A FOUND 1/2" REBAR; THENCE N88°04'01"W - 80.81 FEET TO A FOUND 5/8" REBAR LOCATED ON THE WEST LINE OF THE SAID SE1/4 NW1/4;

THENCE S2°30'29"W - 39.44 FEET ALONG SAID WEST LINE TO A SET 1/2" REBAR W/CAP #1573; THENCE N88°32'17"W - 146.93 FEET LEAVING SAID WEST LINE TO A FOUND 5/8" REBAR W/CAP #128; THENCE N2°16'36"E - 265.05 FEET TO A SET 1/2" REBAR W/CAP #1573 LOCATED ON THE SOUTHERLY RIGHT OF WAY OF PRICKETT ROAD; THENCE S87°26'31"E - 147.98 FEET ALONG SAID RIGHT OF WAY TO THE **POINT OF BEGINNING**, CONTAINING 1.30 ACRES, MORE OR LESS. SUBJECT TO ANY EXISTING EASEMENTS AND THE RIGHT OF WAY OF PRICKETT ROAD.