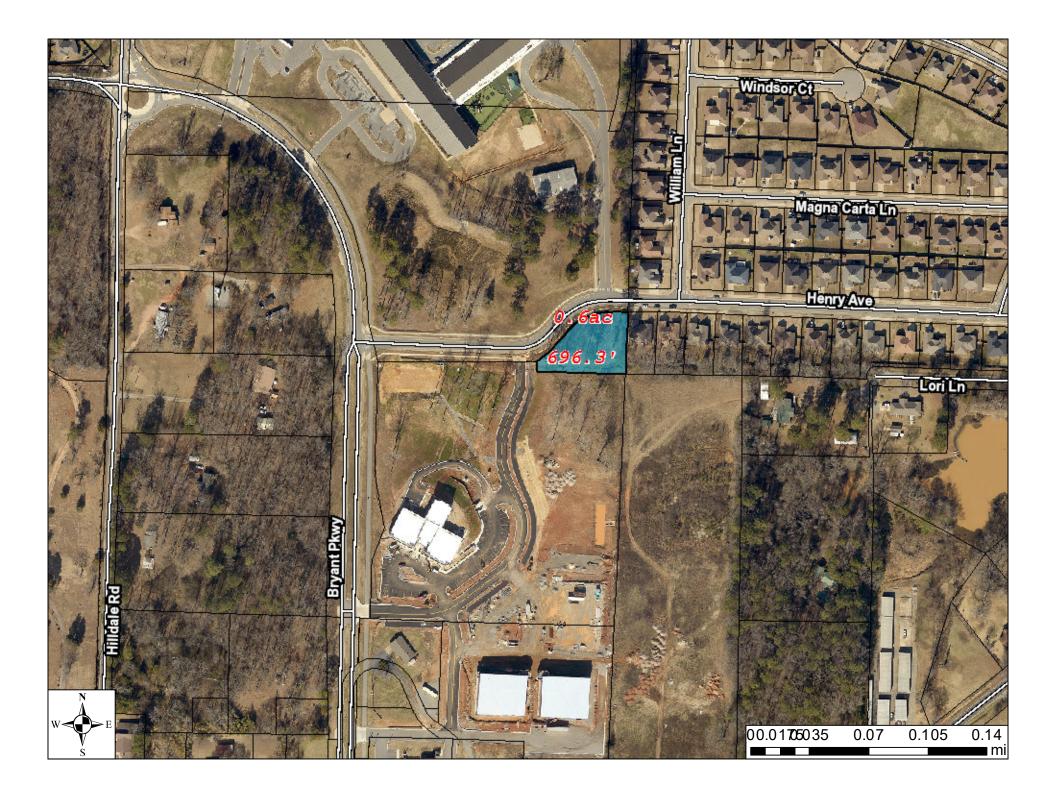

# **GarNat Engineering, LLC**

GNF

P.O. Box 116 Benton, AR 72018

March 10, 2023

Mr. Truett Smith Bryant Planning Coordinator/Planning Commission Secretary 210 SW 3<sup>rd</sup> Street Bryant, AR 72022

Re: Rezone Application – A New Elite Volleyball Academy Gym Parcel Number 840-11661-034

Dear Mr. Smith:

Please allow this letter and following list of enclosures to serve as my application for rezone of the referenced property located near intersection of Bryant Pkwy & Henry Ave. We are seeking a rezone from R-2 to C-2 to build a volleyball academy. It is my desire that this matter be included on the agenda for your April 2023 City of Bryant Planning Commission Meeting.

### LOT 1 - 2.12 ACRES (92,562 SQUARE FEET)

PART OF THE SOUTHEAST QUARTER OF THE NORTHEAST QUARTER OF THE NORTHWEST OUARTER (SE1/4 NE1/4 NW1/4) AND PART OF THE NORTHEAST QUARTER OF THE NORTHEAST QUARTER OF THE NORTHWEST QUARTER (NE1/4 NE1/4 NW1/4) ALL IN SECTION 14, TOWNSHIP 01 SOUTH, RANGE 14 WEST, SALINE COUNTY, ARKANSAS, MORE PARTICULARLY DESCRIBED AS FOLLOWS: BEGINNING AT A FOUND 5/8" REBAR FOR THE NORTHEAST CORNER OF THE SAID SE1/4 NE1/4 NW1/4; THENCE S 02°48'16" W, ALONG THE EAST LINE OF SAID SE1/4 NE1/4 NW1/4, FOR A DISTANCE OF 285.27 FEET TO A SET 1/2" REBAR WITH CAP #1573; THENCE N87°17'45" W, LEAVING SAID EAST LINE, A DISTANCE OF 256.91 FEET TO A SET 1/2" REBAR WITH CAP #1573 LOCATED ON THE EAST RIGHT OF WAY LINE OF CHRISTY LANE; THENCE ALONG THE SAID EAST RIGHT OF WAY THE FOLLOWING CALLS: THENCE ALONG A CURVE TO THE RIGHT WITH A RADIUS OF 170 FEET AND A LENGTH OF 131.23 FEET, WHOSE CHORD BEARS N 02°06'14" E - 128.00 FEET, THENCE N24°13'08" E - 50.00 FEET, THENCE ALONG A CURVE TO THE LEFT WITH A RADIUS OF 180 FEET AND A LENGTH OF 89.20 FEET. WHOSE CHORD BEARS N 10°01'23" E - 88.29 FEET, THENCE N 04°10'22" W - 31.53 FEET TO A SET 1/2" REBAR WITH CAP #1573 LOCATED AT THE INTERSECTION WITH THE SOUTH RIGHT OF WAY OF HENRY AVENUE: THENCE ALONG THE SAID SOUTH RIGHT OF WAY THE FOLLOWING CALLS: THENCE ALONG A CURVE TO THE LEFT WITH A RADIUS OF 185.26 FEET AND A LENGTH OF 35.40 FEET. WHOSE CHORD BEARS N 67°21'34"E - 35.35 FEET, THENCE N53°12'17" E - 42.41 FEET, THENCE N 41°44'12" E - 35.22 FEET, THENCE ALONG A CURVE TO THE RIGHT WITH A RADIUS OF 181.54 FEET AND A LENGTH OF 140.23 FEET. WHOSE CHORD BEARS N 64°03'28" E - 136.77 FEET, THENCE S 86°48'21" E -26.60 FEET TO A FOUND 1/2" REBAR LOCATED ON THE EAST LINE OF THE SAID NE1/4 NE1/4 NW1/4; THENCE S 02°55'14" W, LEAVING SAID SOUTH RIGHT OF WAY OF HENRY AVENUE AND ALONG THE EAST LINE OF THE SAID NE1/4 NE1/4 NW1/4 FOR A DISTANCE OF 142.90 FEET TO THE POINT OF BEGINNING, CONTAINING 2.12 ACRES. MORE OR LESS. SUBJECT TO ANY EASEMENTS OF RECORD AND THE RIGHTS OF WAY OF HENRY AVENUE AND CHRISTY LANE. LESS AND EXCEPT RIGHT OF WAY DEDICATION BELOW.