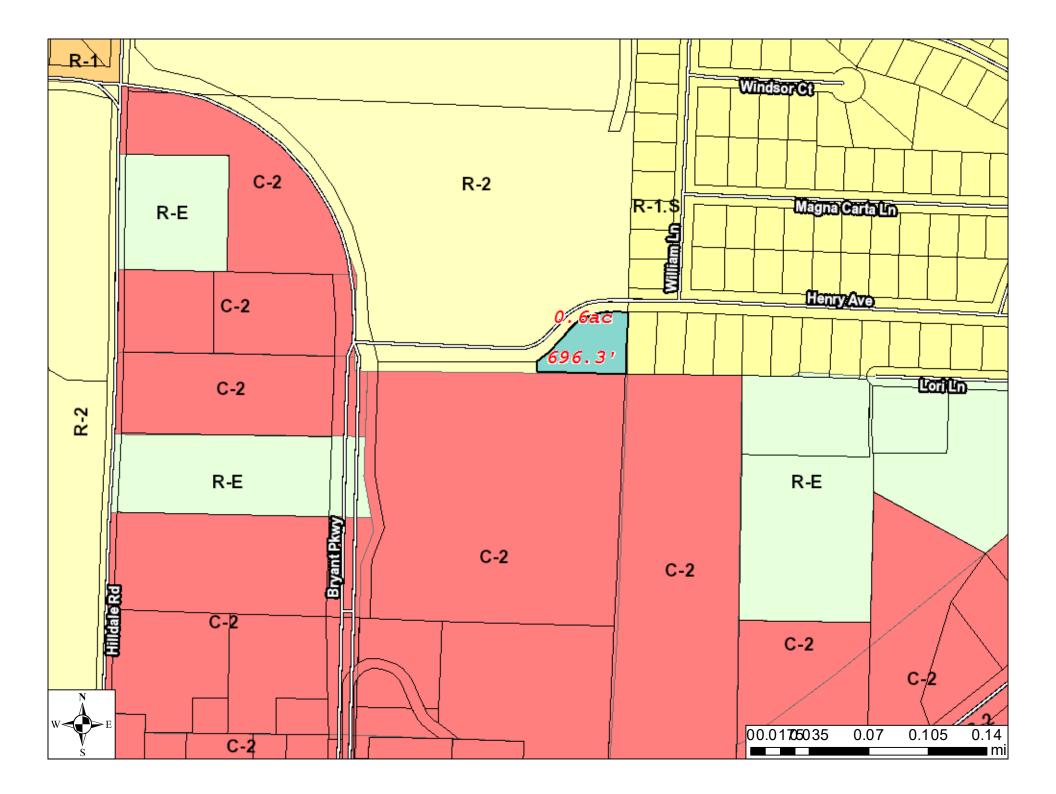

## ORDINANCE NUMBER 2023-\_\_\_

AN ORDINANCE AMENDING THE COMPREHENSIVE ZONING ORDINANCE OF THE CITY OF BRYANT TO REZONE CERTAIN PROPERTY FROM R-2 TO C-2.

BE IT ORDAINED BY THE CITY COUNCIL OF BRYANT, ARKANSAS;

- Section 1. That certain real property described more fully below is hereby zoned to a classification of <u>C-2</u> located in Ward 1.
- Section 2. The comprehensive zoning ordinance and map of the City of Bryant is hereby amended to reflect the change of zoning classification set out in Section 1.
- Section 3. The property affected by this ordinance is described in the attached Exhibit A

# **GarNat Engineering, LLC**

GNF

P.O. Box 116 Benton, AR 72018

March 10, 2023

Mr. Truett Smith Bryant Planning Coordinator/Planning Commission Secretary 210 SW 3<sup>rd</sup> Street Bryant, AR 72022

Re: Rezone Application – A New Elite Volleyball Academy Gym Parcel Number 840-11661-034

Dear Mr. Smith:

Please allow this letter and following list of enclosures to serve as my application for rezone of the referenced property located near intersection of Bryant Pkwy & Henry Ave. We are seeking a rezone from R-2 to C-2 to build a volleyball academy. It is my desire that this matter be included on the agenda for your April 2023 City of Bryant Planning Commission Meeting.