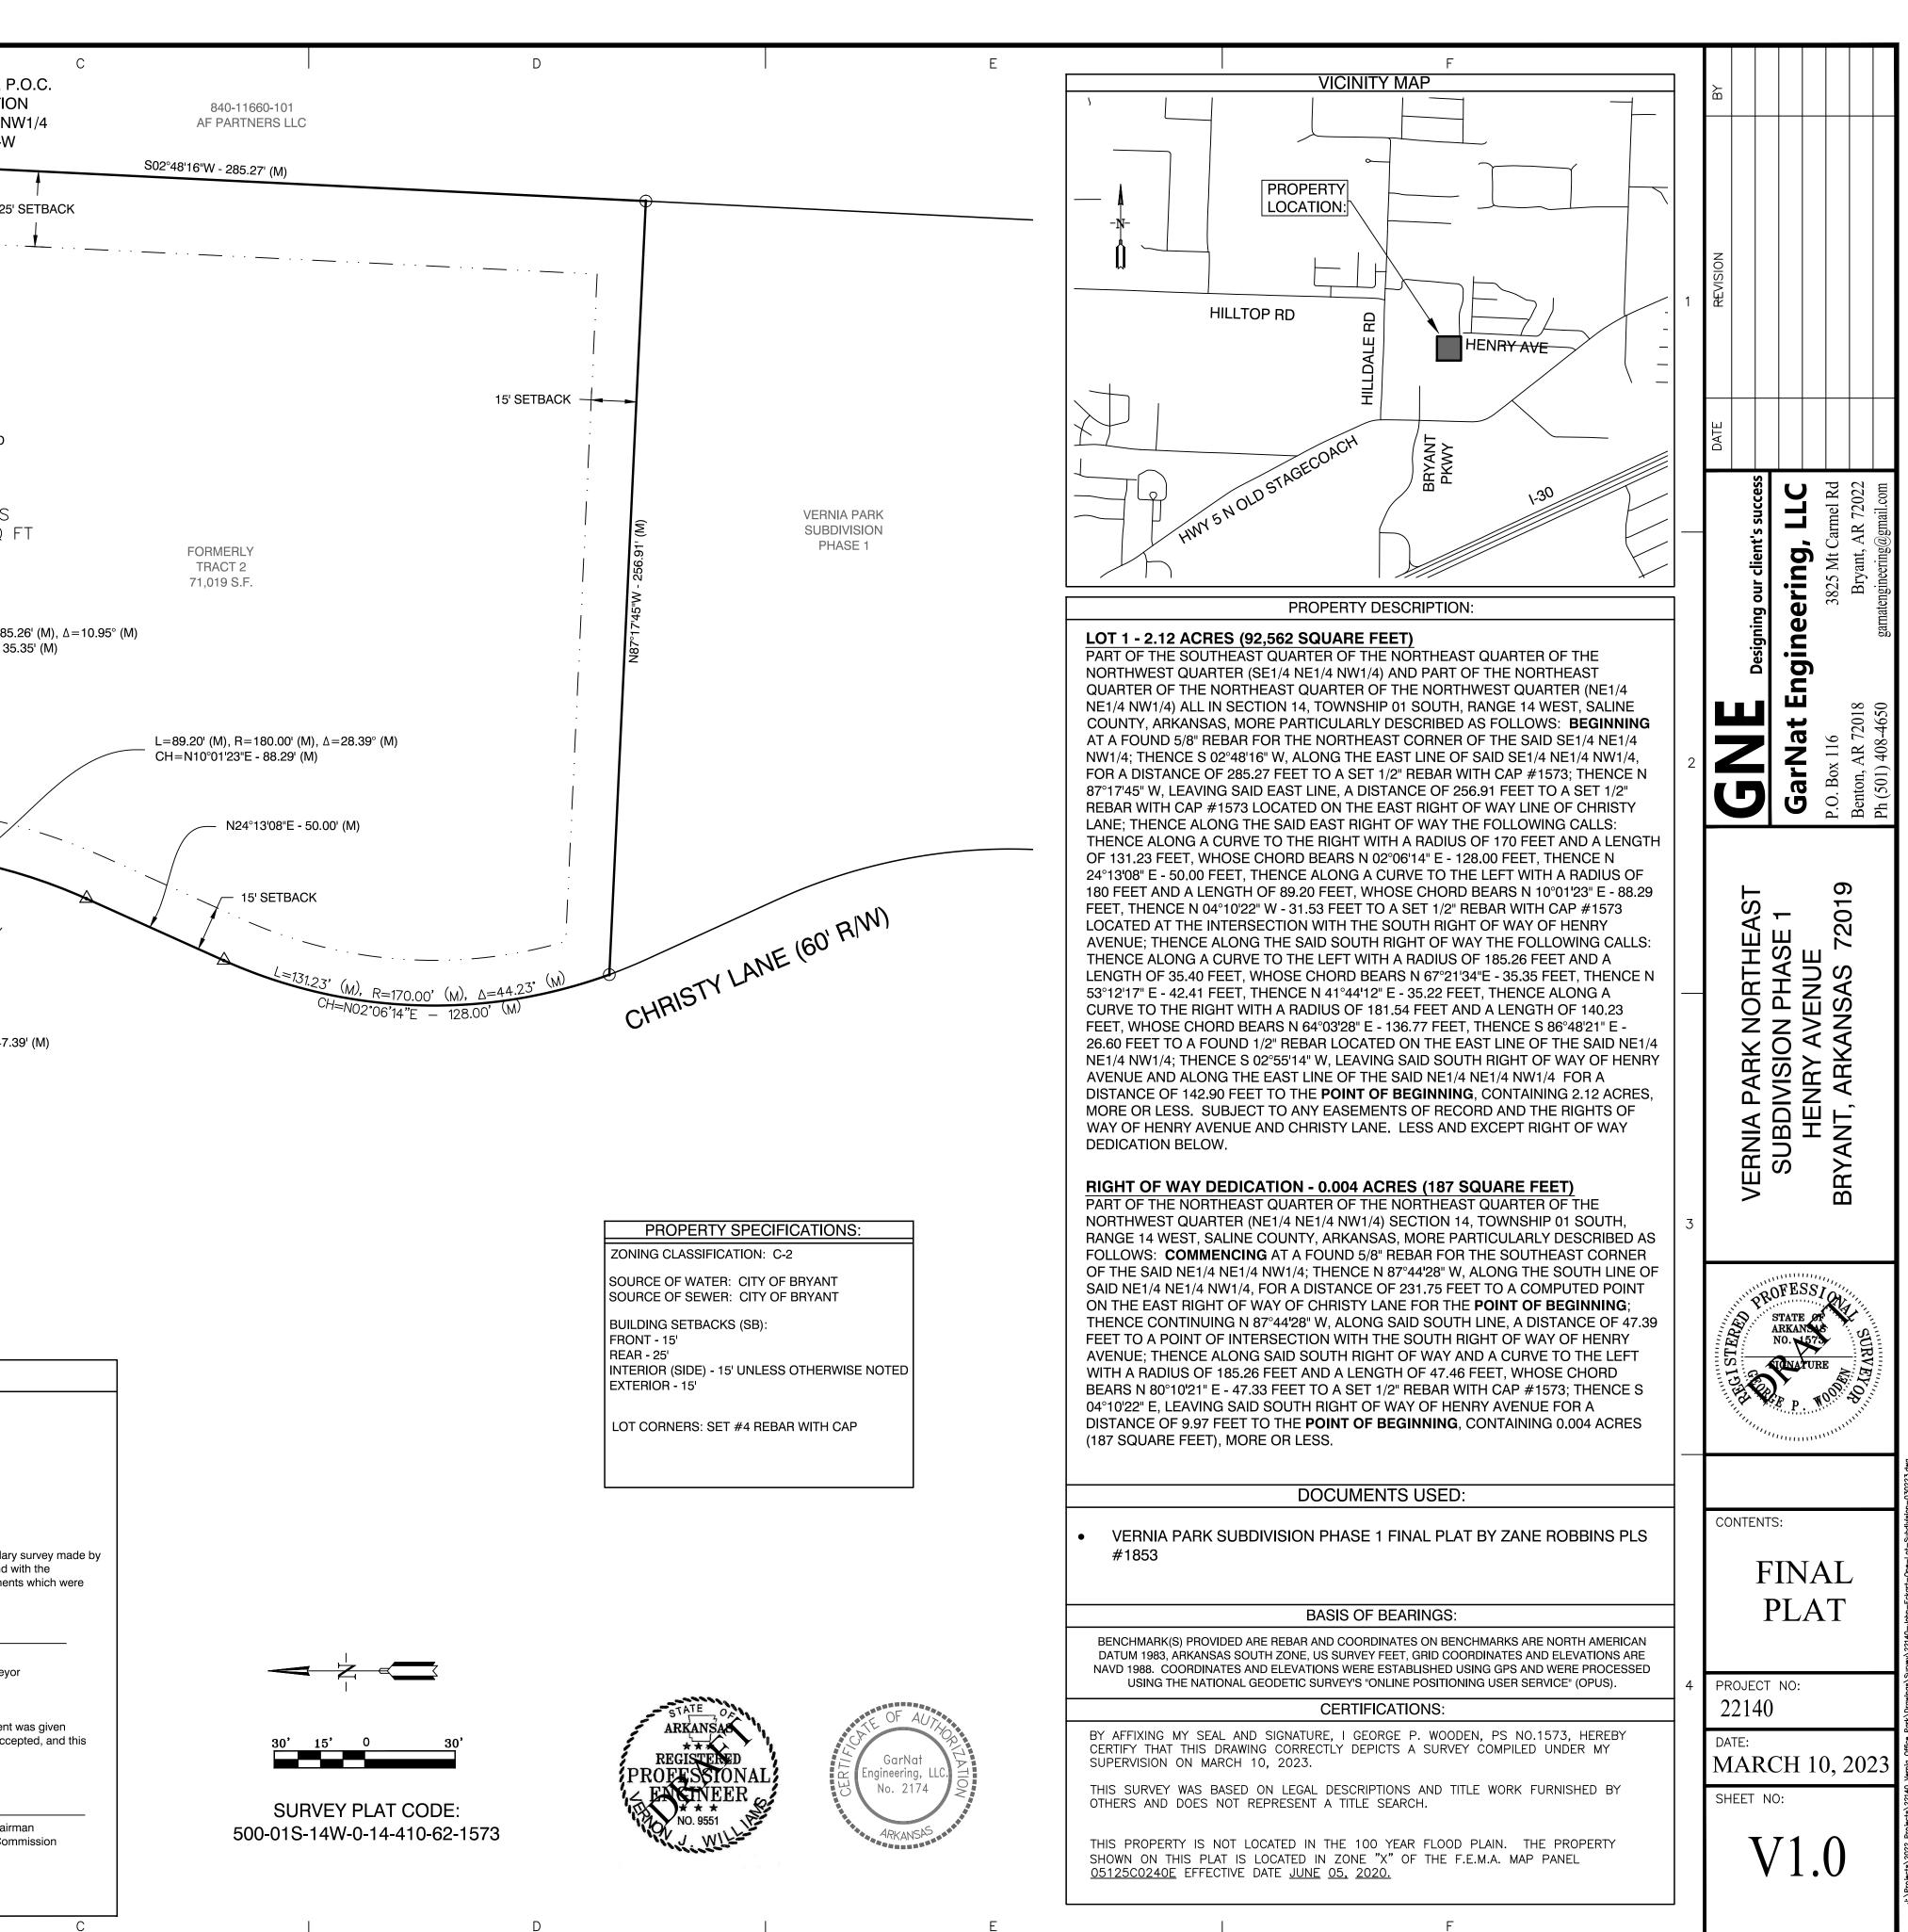

DULY PASSED AND APPROVED BY THE CITY COUNCIL OF THE CITY OF BRYANT, ARKANSAS, on this the \_\_\_\_\_ day of \_\_\_\_\_, 2023.

Mayor Allen E. Scott

ATTEST:

Mark Smith, City Clerk

| A                                                                                                                                                                                                | FND 1/2" RBR                                                                                                                                                                                                                                                  | B<br>840-05520-020<br>WHITLEY JAMES MATT<br>MELAINA                                                                   | HEW & RIGHT                                                                                                           | LOT DESCRIPTION,<br>OF WAY DESCRIPTI<br>RNER SE1/4 NE1/4 N                                                                                                                              |
|--------------------------------------------------------------------------------------------------------------------------------------------------------------------------------------------------|---------------------------------------------------------------------------------------------------------------------------------------------------------------------------------------------------------------------------------------------------------------|-----------------------------------------------------------------------------------------------------------------------|-----------------------------------------------------------------------------------------------------------------------|-----------------------------------------------------------------------------------------------------------------------------------------------------------------------------------------|
|                                                                                                                                                                                                  |                                                                                                                                                                                                                                                               | S02°55'14"W - 142.90' (M)                                                                                             |                                                                                                                       | ON 14, T-01-S, R-14-\                                                                                                                                                                   |
| S86°48'21"E - 26.60' (M)                                                                                                                                                                         |                                                                                                                                                                                                                                                               |                                                                                                                       | Ì                                                                                                                     |                                                                                                                                                                                         |
|                                                                                                                                                                                                  |                                                                                                                                                                                                                                                               |                                                                                                                       | · · · ·  · · · · ·                                                                                                    |                                                                                                                                                                                         |
|                                                                                                                                                                                                  |                                                                                                                                                                                                                                                               |                                                                                                                       |                                                                                                                       |                                                                                                                                                                                         |
| •                                                                                                                                                                                                |                                                                                                                                                                                                                                                               | 40.23' (M), R=181.54' (M), Δ=44.26<br>=N64°03'28"E - 136.77' (M)                                                      | ° (M)  <br>                                                                                                           |                                                                                                                                                                                         |
|                                                                                                                                                                                                  |                                                                                                                                                                                                                                                               |                                                                                                                       |                                                                                                                       |                                                                                                                                                                                         |
|                                                                                                                                                                                                  | $\overline{T}$                                                                                                                                                                                                                                                | FORMERLY                                                                                                              |                                                                                                                       |                                                                                                                                                                                         |
|                                                                                                                                                                                                  |                                                                                                                                                                                                                                                               | TRACT 1<br>21,729 S.F.                                                                                                | (W)                                                                                                                   |                                                                                                                                                                                         |
|                                                                                                                                                                                                  | Fit                                                                                                                                                                                                                                                           | 15' SETBACK                                                                                                           | NB7°44'28"W 231.75' (M)                                                                                               | LINE TO BE ABANDONED                                                                                                                                                                    |
|                                                                                                                                                                                                  | PIN                                                                                                                                                                                                                                                           | `.                                                                                                                    | 28"W 2                                                                                                                | LOT 1                                                                                                                                                                                   |
|                                                                                                                                                                                                  | LP \                                                                                                                                                                                                                                                          |                                                                                                                       | 187°44''<br>                                                                                                          | 2.12 ACRES<br>92,562.25 SQ                                                                                                                                                              |
|                                                                                                                                                                                                  | AR                                                                                                                                                                                                                                                            |                                                                                                                       |                                                                                                                       |                                                                                                                                                                                         |
|                                                                                                                                                                                                  | <u>o</u>                                                                                                                                                                                                                                                      |                                                                                                                       |                                                                                                                       |                                                                                                                                                                                         |
|                                                                                                                                                                                                  |                                                                                                                                                                                                                                                               |                                                                                                                       |                                                                                                                       | L=35.40' (M), R=18<br>CH=N67°21'34"E - 3                                                                                                                                                |
|                                                                                                                                                                                                  | N41°44'12"E - 35.22' (M) ——                                                                                                                                                                                                                                   |                                                                                                                       |                                                                                                                       |                                                                                                                                                                                         |
|                                                                                                                                                                                                  |                                                                                                                                                                                                                                                               |                                                                                                                       |                                                                                                                       |                                                                                                                                                                                         |
|                                                                                                                                                                                                  |                                                                                                                                                                                                                                                               |                                                                                                                       |                                                                                                                       | 04°10'22"W - 31.53' (M)                                                                                                                                                                 |
|                                                                                                                                                                                                  | N53°12'17"E - 42.41                                                                                                                                                                                                                                           | (M)                                                                                                                   |                                                                                                                       |                                                                                                                                                                                         |
|                                                                                                                                                                                                  | L=47.46' (M), R=185.26'                                                                                                                                                                                                                                       | $(M)  \Lambda = 14.68^{\circ} (M)$                                                                                    |                                                                                                                       |                                                                                                                                                                                         |
|                                                                                                                                                                                                  |                                                                                                                                                                                                                                                               | 0'21"E - 47.33' (M)                                                                                                   |                                                                                                                       |                                                                                                                                                                                         |
|                                                                                                                                                                                                  |                                                                                                                                                                                                                                                               |                                                                                                                       | N04°10                                                                                                                | D'22"W - 9.97' (M)                                                                                                                                                                      |
|                                                                                                                                                                                                  |                                                                                                                                                                                                                                                               |                                                                                                                       |                                                                                                                       | RIGHT OF WAY<br>DEDICATION                                                                                                                                                              |
|                                                                                                                                                                                                  |                                                                                                                                                                                                                                                               |                                                                                                                       |                                                                                                                       | 0.004 ACRES<br>186.91 SQ FT                                                                                                                                                             |
| SURVEY LE                                                                                                                                                                                        |                                                                                                                                                                                                                                                               |                                                                                                                       |                                                                                                                       |                                                                                                                                                                                         |
| <ul> <li>Found mo</li> <li>Set #4 RB</li> </ul>                                                                                                                                                  | nument<br>J/Plas. Cap                                                                                                                                                                                                                                         |                                                                                                                       |                                                                                                                       | N87°44'28"W - 47                                                                                                                                                                        |
| (M)-Measured<br>(R)-Record                                                                                                                                                                       |                                                                                                                                                                                                                                                               |                                                                                                                       |                                                                                                                       |                                                                                                                                                                                         |
| (P)-Platted                                                                                                                                                                                      |                                                                                                                                                                                                                                                               |                                                                                                                       |                                                                                                                       |                                                                                                                                                                                         |
|                                                                                                                                                                                                  |                                                                                                                                                                                                                                                               | RNIA PARK                                                                                                             |                                                                                                                       | ст                                                                                                                                                                                      |
|                                                                                                                                                                                                  |                                                                                                                                                                                                                                                               |                                                                                                                       |                                                                                                                       |                                                                                                                                                                                         |
|                                                                                                                                                                                                  |                                                                                                                                                                                                                                                               | SUBDIVISIO                                                                                                            | _                                                                                                                     |                                                                                                                                                                                         |
|                                                                                                                                                                                                  |                                                                                                                                                                                                                                                               | FINAL                                                                                                                 | PLAT                                                                                                                  |                                                                                                                                                                                         |
|                                                                                                                                                                                                  |                                                                                                                                                                                                                                                               |                                                                                                                       |                                                                                                                       |                                                                                                                                                                                         |
|                                                                                                                                                                                                  |                                                                                                                                                                                                                                                               | PLAT CERTIFICATES:                                                                                                    |                                                                                                                       |                                                                                                                                                                                         |
| OWNER:                                                                                                                                                                                           | DEVELOPER:                                                                                                                                                                                                                                                    |                                                                                                                       | OF RECORDING:                                                                                                         |                                                                                                                                                                                         |
| ame: EVA Real Estate,<br>ddress: P.O. Box 241273                                                                                                                                                 | Address: P.O. Box 3                                                                                                                                                                                                                                           |                                                                                                                       |                                                                                                                       |                                                                                                                                                                                         |
| Little Rock, AR 7                                                                                                                                                                                |                                                                                                                                                                                                                                                               | k, AR 72223                                                                                                           |                                                                                                                       |                                                                                                                                                                                         |
| ERTIFICATE OF OWNER:                                                                                                                                                                             | real estate shown and described herein do                                                                                                                                                                                                                     |                                                                                                                       | E OF SURVEYING ACCURACY:                                                                                              |                                                                                                                                                                                         |
|                                                                                                                                                                                                  | ded, and do hereby lay off, plat and subdivi                                                                                                                                                                                                                  | ide said real estate<br>I, George P. V                                                                                | Vooden, hereby certify that this plat o                                                                               |                                                                                                                                                                                         |
| Date:                                                                                                                                                                                            | 5                                                                                                                                                                                                                                                             | description in                                                                                                        | ny supervision; that the boundary lin<br>the deeds cited in the above Source<br>ed on the property are correctly deso | e of Title; and that all monume                                                                                                                                                         |
|                                                                                                                                                                                                  | Tanja Eckart<br>EVA Real Estate, LLC                                                                                                                                                                                                                          | Data                                                                                                                  | Si                                                                                                                    |                                                                                                                                                                                         |
|                                                                                                                                                                                                  |                                                                                                                                                                                                                                                               |                                                                                                                       |                                                                                                                       | aned:                                                                                                                                                                                   |
| ource of Title: <u>SALINE COUNTY, A</u><br>aline County Document#                                                                                                                                | BKANSAS                                                                                                                                                                                                                                                       | Date                                                                                                                  |                                                                                                                       | gned:<br>George P. Wooden<br>Registered Land Surve                                                                                                                                      |
| · · · · · ·                                                                                                                                                                                      | RKANSAS                                                                                                                                                                                                                                                       |                                                                                                                       | E OF FINAL PLAT APPROVAL:                                                                                             | -                                                                                                                                                                                       |
| CERTIFICATE OF ENGINEERING                                                                                                                                                                       | ACCURACY:                                                                                                                                                                                                                                                     | <u>CERTIFICAT</u><br>Pursuant to th<br>approval by th                                                                 | e City of Bryant Subdivision Rules a<br>ne Bryant Planning Commission. All                                            | George P. Wooden<br>Registered Land Survey<br>No. 1573, Arkansas<br>nd Regulations, this documer<br>of the document is hereby ac                                                        |
| CERTIFICATE OF ENGINEERING<br>I, Vernon J. Williams, hereby certify<br>by me or under my supervision; that                                                                                       | ACCURACY:<br>that this plat correctly represents a survey a<br>t all monuments shown hereon actually exis                                                                                                                                                     | CERTIFICAT<br>Pursuant to th<br>approval by th<br>certificate exe<br>st and their                                     | e City of Bryant Subdivision Rules a                                                                                  | George P. Wooden<br>Registered Land Survey<br>No. 1573, Arkansas<br>nd Regulations, this documer<br>of the document is hereby ac                                                        |
| CERTIFICATE OF ENGINEERING<br>, Vernon J. Williams, hereby certify<br>by me or under my supervision; that<br>ocations, size, type, and material ar                                               | ACCURACY:<br>that this plat correctly represents a survey a                                                                                                                                                                                                   | CERTIFICAT<br>Pursuant to th<br>approval by th<br>certificate exe<br>st and their<br>s of the City of                 | e City of Bryant Subdivision Rules a<br>ne Bryant Planning Commission. All<br>cuted under the authority of said rule  | George P. Wooden<br>Registered Land Survey<br>No. 1573, Arkansas<br>nd Regulations, this documer<br>of the document is hereby ac<br>es and regulations.<br>Signed:                      |
| CERTIFICATE OF ENGINEERING<br>I, Vernon J. Williams, hereby certify<br>by me or under my supervision; that<br>locations, size, type, and material ar                                             | ACCURACY:<br>that this plat correctly represents a survey a<br>t all monuments shown hereon actually exis<br>re correctly shown; and that all requirement<br>lations have been fully complied with.                                                           | <b>CERTIFICAT</b><br>Pursuant to th<br>approval by th<br>certificate exe<br>st and their<br>s of the City of<br>Date: | e City of Bryant Subdivision Rules a<br>ne Bryant Planning Commission. All<br>cuted under the authority of said rule  | George P. Wooden<br>Registered Land Survey<br>No. 1573, Arkansas<br>nd Regulations, this documer<br>of the document is hereby ac<br>es and regulations.                                 |
| CERTIFICATE OF ENGINEERING<br>, Vernon J. Williams, hereby certify to<br>by me or under my supervision; that<br>locations, size, type, and material ar<br>Bryant Subdivision Rules and Regul     | ACCURACY:<br>that this plat correctly represents a survey a<br>t all monuments shown hereon actually exis<br>re correctly shown; and that all requirement<br>lations have been fully complied with.<br>Signed:                                                | CERTIFICAT<br>Pursuant to th<br>approval by th<br>certificate exe<br>st and their<br>s of the City of<br>Date:        | e City of Bryant Subdivision Rules a<br>ne Bryant Planning Commission. All<br>cuted under the authority of said rule  | George P. Wooden<br>Registered Land Survey<br>No. 1573, Arkansas<br>nd Regulations, this documer<br>of the document is hereby ac<br>es and regulations.<br>Signed:<br>Rick Johnson, Cha |
| CERTIFICATE OF ENGINEERING A<br>I, Vernon J. Williams, hereby certify the<br>by me or under my supervision; that<br>locations, size, type, and material ar<br>Bryant Subdivision Rules and Regul | ACCURACY:<br>that this plat correctly represents a survey a<br>t all monuments shown hereon actually exis<br>re correctly shown; and that all requirement<br>lations have been fully complied with.<br>Signed:<br>Vernon J. Williams<br>Registered Profession | CERTIFICAT<br>Pursuant to th<br>approval by th<br>certificate exe<br>st and their<br>s of the City of<br>Date:        | e City of Bryant Subdivision Rules a<br>ne Bryant Planning Commission. All<br>cuted under the authority of said rule  | George P. Wooden<br>Registered Land Survey<br>No. 1573, Arkansas<br>nd Regulations, this documer<br>of the document is hereby ac<br>es and regulations.<br>Signed:<br>Rick Johnson, Cha |

### LOT 1 - 2.12 ACRES (92,562 SQUARE FEET)

PART OF THE SOUTHEAST QUARTER OF THE NORTHEAST QUARTER OF THE NORTHWEST OUARTER (SE1/4 NE1/4 NW1/4) AND PART OF THE NORTHEAST QUARTER OF THE NORTHEAST QUARTER OF THE NORTHWEST QUARTER (NE1/4 NE1/4 NW1/4) ALL IN SECTION 14, TOWNSHIP 01 SOUTH, RANGE 14 WEST, SALINE COUNTY, ARKANSAS, MORE PARTICULARLY DESCRIBED AS FOLLOWS: BEGINNING AT A FOUND 5/8" REBAR FOR THE NORTHEAST CORNER OF THE SAID SE1/4 NE1/4 NW1/4; THENCE S 02°48'16" W, ALONG THE EAST LINE OF SAID SE1/4 NE1/4 NW1/4, FOR A DISTANCE OF 285.27 FEET TO A SET 1/2" REBAR WITH CAP #1573; THENCE N87°17'45" W, LEAVING SAID EAST LINE, A DISTANCE OF 256.91 FEET TO A SET 1/2" REBAR WITH CAP #1573 LOCATED ON THE EAST RIGHT OF WAY LINE OF CHRISTY LANE; THENCE ALONG THE SAID EAST RIGHT OF WAY THE FOLLOWING CALLS: THENCE ALONG A CURVE TO THE RIGHT WITH A RADIUS OF 170 FEET AND A LENGTH OF 131.23 FEET, WHOSE CHORD BEARS N 02°06'14" E - 128.00 FEET, THENCE N24°13'08" E - 50.00 FEET, THENCE ALONG A CURVE TO THE LEFT WITH A RADIUS OF 180 FEET AND A LENGTH OF 89.20 FEET. WHOSE CHORD BEARS N 10°01'23" E - 88.29 FEET, THENCE N 04°10'22" W - 31.53 FEET TO A SET 1/2" REBAR WITH CAP #1573 LOCATED AT THE INTERSECTION WITH THE SOUTH RIGHT OF WAY OF HENRY AVENUE: THENCE ALONG THE SAID SOUTH RIGHT OF WAY THE FOLLOWING CALLS: THENCE ALONG A CURVE TO THE LEFT WITH A RADIUS OF 185.26 FEET AND A LENGTH OF 35.40 FEET. WHOSE CHORD BEARS N 67°21'34"E - 35.35 FEET, THENCE N53°12'17" E - 42.41 FEET, THENCE N 41°44'12" E - 35.22 FEET, THENCE ALONG A CURVE TO THE RIGHT WITH A RADIUS OF 181.54 FEET AND A LENGTH OF 140.23 FEET. WHOSE CHORD BEARS N 64°03'28" E - 136.77 FEET, THENCE S 86°48'21" E -26.60 FEET TO A FOUND 1/2" REBAR LOCATED ON THE EAST LINE OF THE SAID NE1/4 NE1/4 NW1/4; THENCE S 02°55'14" W, LEAVING SAID SOUTH RIGHT OF WAY OF HENRY AVENUE AND ALONG THE EAST LINE OF THE SAID NE1/4 NE1/4 NW1/4 FOR A DISTANCE OF 142.90 FEET TO THE POINT OF BEGINNING, CONTAINING 2.12 ACRES. MORE OR LESS. SUBJECT TO ANY EASEMENTS OF RECORD AND THE RIGHTS OF WAY OF HENRY AVENUE AND CHRISTY LANE. LESS AND EXCEPT RIGHT OF WAY DEDICATION BELOW.