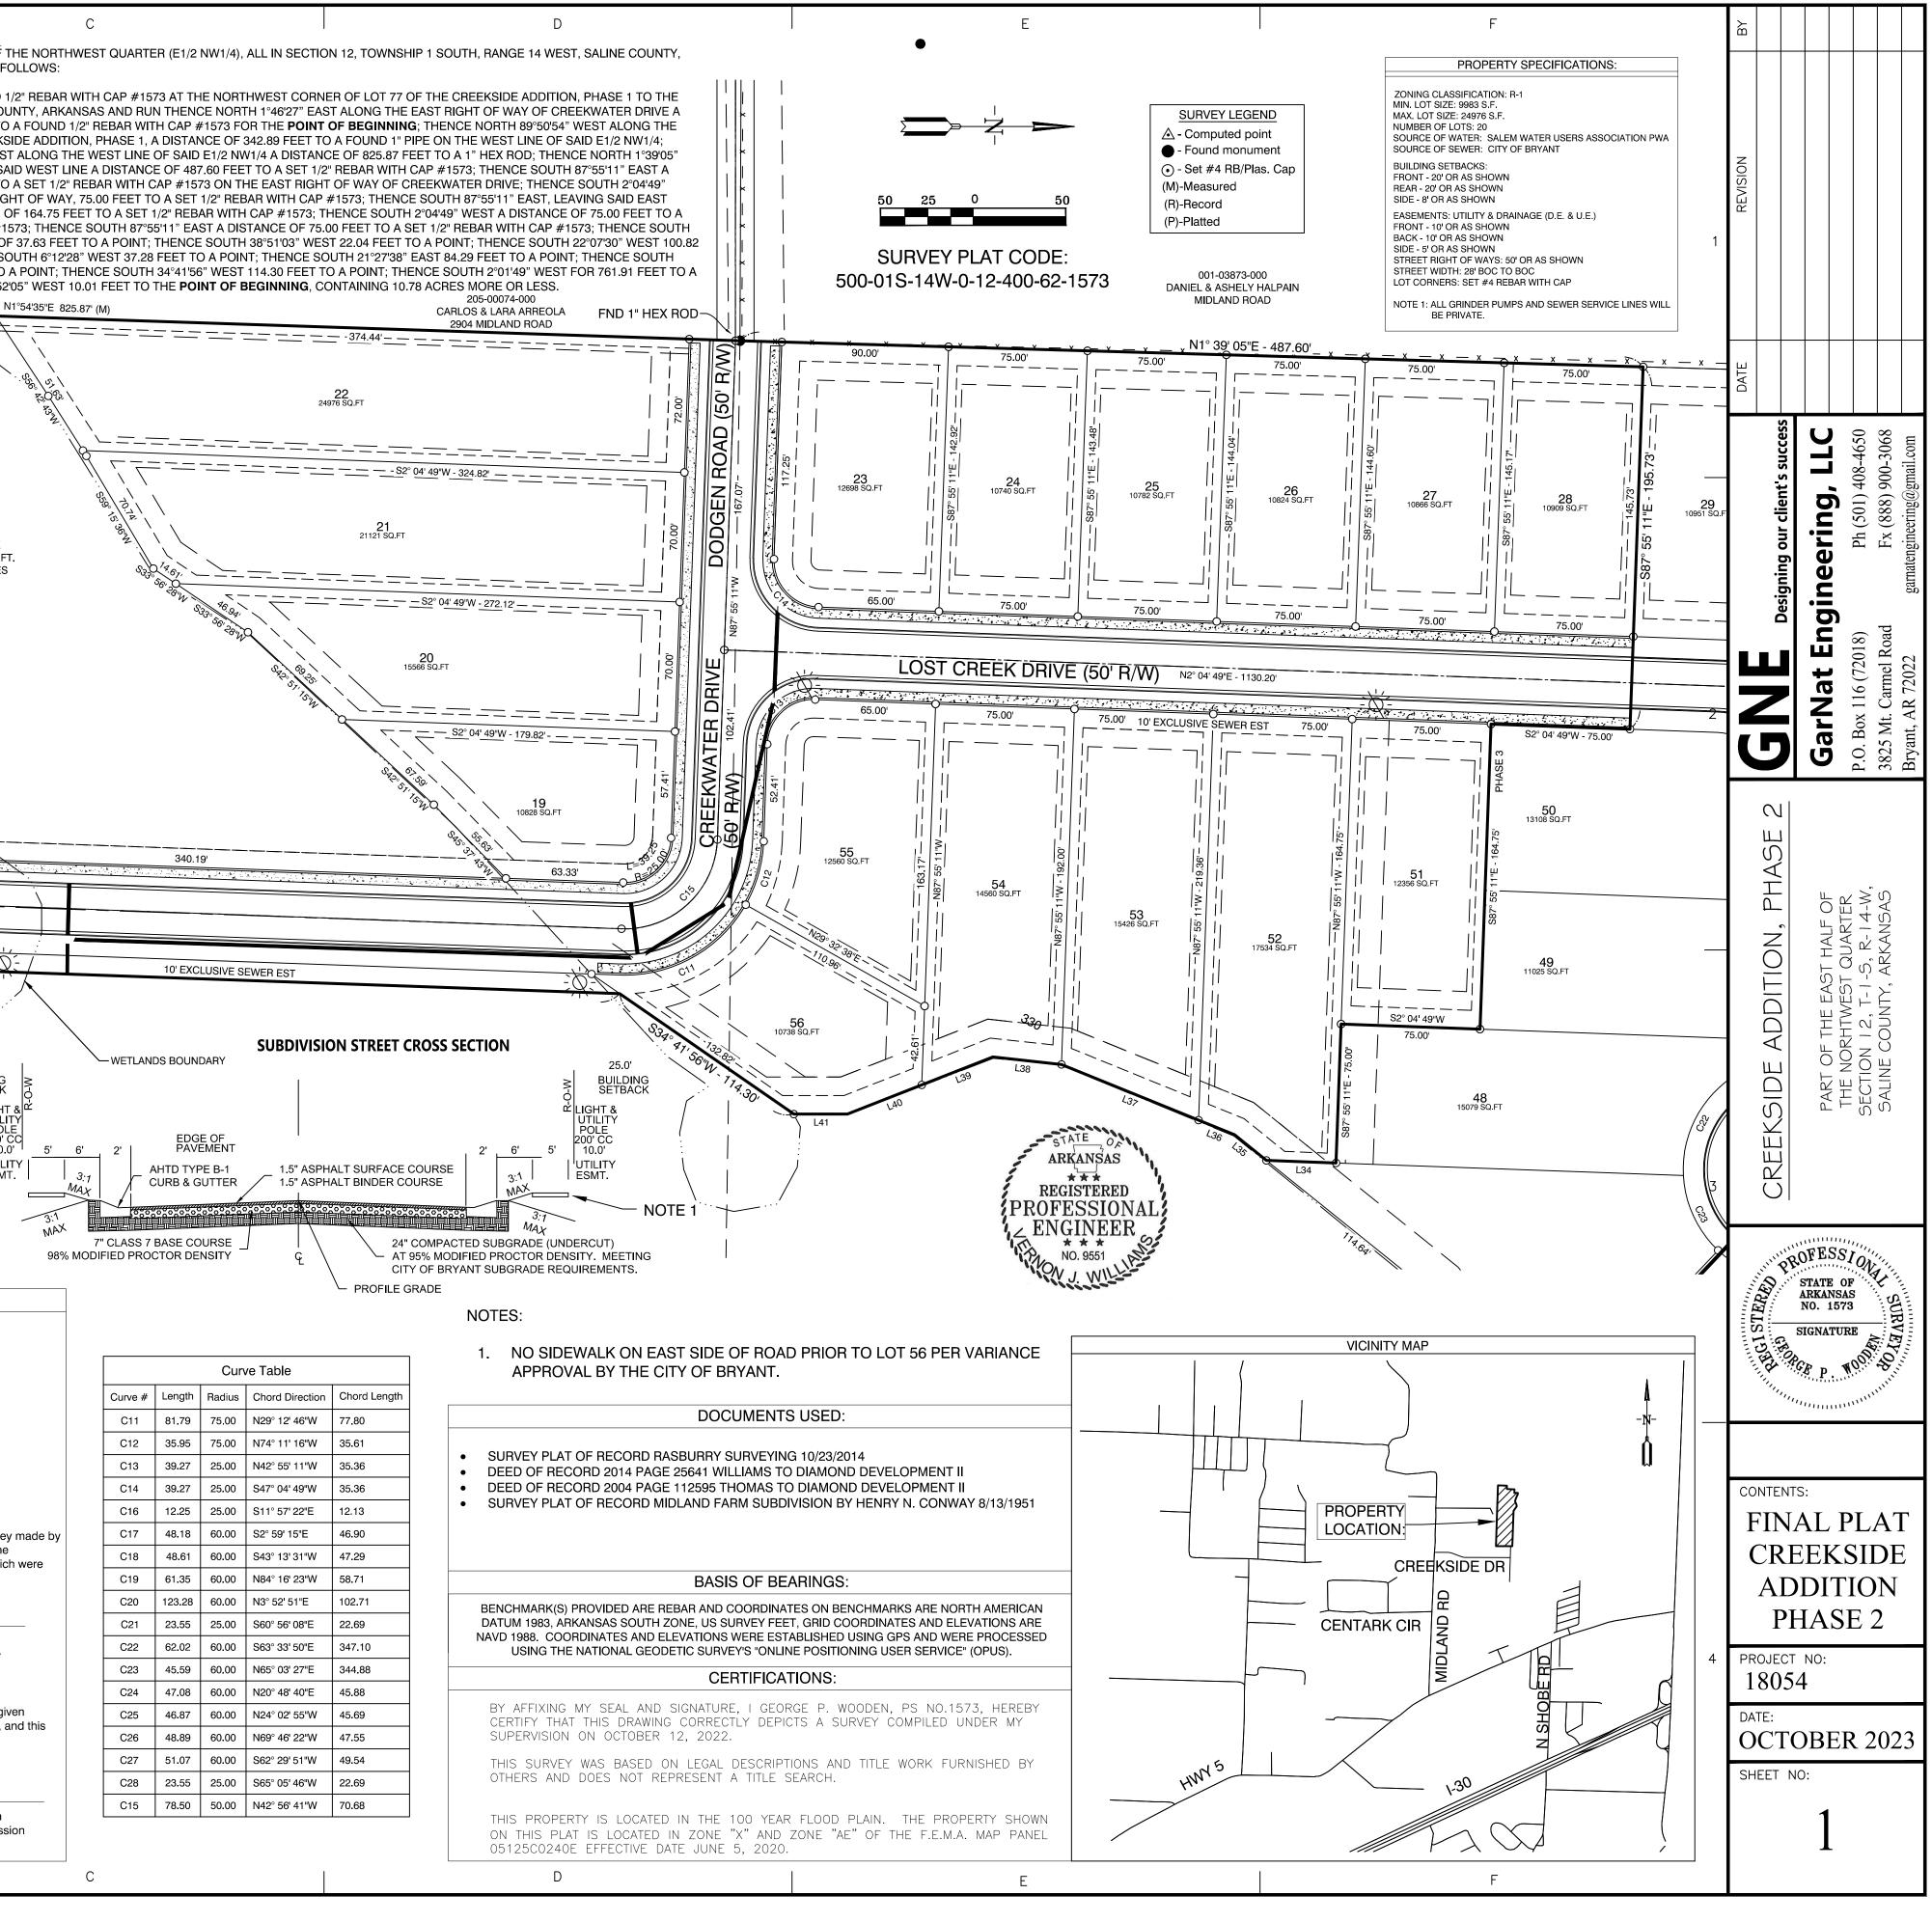

|                             | A<br>11<br>1.51 ACRES<br>2293 Sq. Ft.                                                                                                                                                                                                                                                                                                                                         | PARCEL 205-0<br>ELVER A. MAR<br>3110 MIDLAN                                                                                                                                                                                                                                                                                                                                                                                                                                                               | ROQUIN                                                                                                                                                                                                                                                                                                                                                                                                                                                                                                                                                                                                                                                                                                                                                                                                                                                                                                                                                                                                                                                                                                                                                                                                                                                                                                                                                                                                                                                                                                                                                                                                                                                                                                                                                                                                                                                                                                                                                                                                                                                                                                                                                                                                                                                                                                                                                                             | B<br>205-00073-0<br>WELCOME H<br>ENTERPRISES<br>3018 MIDLAND                                                                                                                                                                                                | 00<br>00<br>00<br>00<br>00<br>00<br>00<br>00<br>00<br>00<br>00<br>00<br>00                                            | SUBDIVISION DESCRIPTION:<br>PART OF THE EAST HALF OF T<br>ARKANSAS, DESCRIBED AS FO<br>COMMENCING AT A FOUND 1<br>CITY OF BRYANT, SALINE COU<br>DISTANCE OF 115.23 FEET TO<br>NORTH LINE OF SAID CREEKS<br>THENCE NORTH 1°54'35" EAS<br>EAST CONTINUING ALONG SA<br>DISTANCE OF 195.73 FEET TO<br>WEST, ALONG SAID EAST RIG |
|-----------------------------|-------------------------------------------------------------------------------------------------------------------------------------------------------------------------------------------------------------------------------------------------------------------------------------------------------------------------------------------------------------------------------|-----------------------------------------------------------------------------------------------------------------------------------------------------------------------------------------------------------------------------------------------------------------------------------------------------------------------------------------------------------------------------------------------------------------------------------------------------------------------------------------------------------|------------------------------------------------------------------------------------------------------------------------------------------------------------------------------------------------------------------------------------------------------------------------------------------------------------------------------------------------------------------------------------------------------------------------------------------------------------------------------------------------------------------------------------------------------------------------------------------------------------------------------------------------------------------------------------------------------------------------------------------------------------------------------------------------------------------------------------------------------------------------------------------------------------------------------------------------------------------------------------------------------------------------------------------------------------------------------------------------------------------------------------------------------------------------------------------------------------------------------------------------------------------------------------------------------------------------------------------------------------------------------------------------------------------------------------------------------------------------------------------------------------------------------------------------------------------------------------------------------------------------------------------------------------------------------------------------------------------------------------------------------------------------------------------------------------------------------------------------------------------------------------------------------------------------------------------------------------------------------------------------------------------------------------------------------------------------------------------------------------------------------------------------------------------------------------------------------------------------------------------------------------------------------------------------------------------------------------------------------------------------------------|-------------------------------------------------------------------------------------------------------------------------------------------------------------------------------------------------------------------------------------------------------------|-----------------------------------------------------------------------------------------------------------------------|-----------------------------------------------------------------------------------------------------------------------------------------------------------------------------------------------------------------------------------------------------------------------------------------------------------------------------|
| 1                           | 12<br>.51 ACRES                                                                                                                                                                                                                                                                                                                                                               |                                                                                                                                                                                                                                                                                                                                                                                                                                                                                                           |                                                                                                                                                                                                                                                                                                                                                                                                                                                                                                                                                                                                                                                                                                                                                                                                                                                                                                                                                                                                                                                                                                                                                                                                                                                                                                                                                                                                                                                                                                                                                                                                                                                                                                                                                                                                                                                                                                                                                                                                                                                                                                                                                                                                                                                                                                                                                                                    | 424.02'                                                                                                                                                                                                                                                     |                                                                                                                       | RIGHT OF WAY, A DISTANCE O<br>SET 1/2" REBAR WITH CAP #1<br>2°04'49" WEST A DISTANCE OI<br>FEET TO A POINT; THENCE SO<br>0°00'17" WEST 28.95 FEET TO<br>POINT; THENCE NORTH 89°52                                                                                                                                           |
|                             | 2298 Sq. Ft.                                                                                                                                                                                                                                                                                                                                                                  | FND 1" PIPE                                                                                                                                                                                                                                                                                                                                                                                                                                                                                               |                                                                                                                                                                                                                                                                                                                                                                                                                                                                                                                                                                                                                                                                                                                                                                                                                                                                                                                                                                                                                                                                                                                                                                                                                                                                                                                                                                                                                                                                                                                                                                                                                                                                                                                                                                                                                                                                                                                                                                                                                                                                                                                                                                                                                                                                                                                                                                                    | Line #<br>L34<br>L35<br>L36                                                                                                                                                                                                                                 | Parcel Line Table     Length   Direction     37.63   S2° 04' 49"W     22.04   S38° 51' 03"W     20.98   S22° 07' 30"W |                                                                                                                                                                                                                                                                                                                             |
|                             | <b>13</b><br>.51 ACRES<br>2302 Sq. Ft.                                                                                                                                                                                                                                                                                                                                        | (M)<br>(M)<br>(M)<br>(d)<br>(a)<br>(b)<br>(c)<br>(c)<br>(c)<br>(c)<br>(c)<br>(c)<br>(c)<br>(c                                                                                                                                                                                                                                                                                                                                                                                                             | 80.29<br>522° 56' 11"W                                                                                                                                                                                                                                                                                                                                                                                                                                                                                                                                                                                                                                                                                                                                                                                                                                                                                                                                                                                                                                                                                                                                                                                                                                                                                                                                                                                                                                                                                                                                                                                                                                                                                                                                                                                                                                                                                                                                                                                                                                                                                                                                                                                                                                                                                                                                                             | L37<br>L38<br>L39<br>L40<br>L41                                                                                                                                                                                                                             | 79.84 S22° 07' 30"W   37.28 S6° 12' 28"W   41.25 S21° 27' 38"E   43.04 S21° 27' 38"E   28.95 S0° 00' 17"W             | TRACT E<br>109812 SQ. F<br>2.52 ACRES                                                                                                                                                                                                                                                                                       |
| 27<br>                      | <b>14</b><br>54 ACRES<br>759 Sq. Ft.                                                                                                                                                                                                                                                                                                                                          | 15 16   15778 SQ.FT 187   18724C 19025   190055 19025   1900680 19025   190075 19025   190075 19025   190075 19025   190275 19025   190275 19025   190275 19025   190275 19025   190275 19025   190275 19025   190275 19025   190275 19025   190275 19025   190275 19025   190275 19025   190275 19025   190275 19025   190275 19025   190275 19025   190275 19025   190275 19025   190275 19025   190275 19025   190275 19025   190275 19025   190275 19025   190275 19025   190275 19025   190275 19025 | 16<br>12312 SQ.FT    78<br>   1<br>12312 SQ.FT    1<br>13312 SQ.FT    1<br>13312 SQ.FT | 17<br>9983 SQ.FT<br>                                                                                                                                                                                                                                        | 18<br>12430 SQ.FT                                                                                                     | S87° 58° 11"E                                                                                                                                                                                                                                                                                                               |
|                             | HD 5/8" REBAR <u>1573</u>                                                                                                                                                                                                                                                                                                                                                     |                                                                                                                                                                                                                                                                                                                                                                                                                                                                                                           |                                                                                                                                                                                                                                                                                                                                                                                                                                                                                                                                                                                                                                                                                                                                                                                                                                                                                                                                                                                                                                                                                                                                                                                                                                                                                                                                                                                                                                                                                                                                                                                                                                                                                                                                                                                                                                                                                                                                                                                                                                                                                                                                                                                                                                                                                                                                                                                    |                                                                                                                                                                                                                                                             | 135.11'                                                                                                               | 28"E - 769.57'                                                                                                                                                                                                                                                                                                              |
|                             | MJ                                                                                                                                                                                                                                                                                                                                                                            |                                                                                                                                                                                                                                                                                                                                                                                                                                                                                                           | - 0 - 10' EXC                                                                                                                                                                                                                                                                                                                                                                                                                                                                                                                                                                                                                                                                                                                                                                                                                                                                                                                                                                                                                                                                                                                                                                                                                                                                                                                                                                                                                                                                                                                                                                                                                                                                                                                                                                                                                                                                                                                                                                                                                                                                                                                                                                                                                                                                                                                                                                      | CREEKWATER D                                                                                                                                                                                                                                                | RIVE (50' R/W)                                                                                                        |                                                                                                                                                                                                                                                                                                                             |
|                             | LOT 77, CI                                                                                                                                                                                                                                                                                                                                                                    | I, PHASE 1,<br>SALINE COUNTY, SALIN                                                                                                                                                                                                                                                                                                                                                                                                                                                                       |                                                                                                                                                                                                                                                                                                                                                                                                                                                                                                                                                                                                                                                                                                                                                                                                                                                                                                                                                                                                                                                                                                                                                                                                                                                                                                                                                                                                                                                                                                                                                                                                                                                                                                                                                                                                                                                                                                                                                                                                                                                                                                                                                                                                                                                                                                                                                                                    | PLAT<br>TION, PHAS<br>(, ARKANSA                                                                                                                                                                                                                            | •                                                                                                                     | 1.91'<br>25.0'<br>BUILDING<br>SETBACK<br>LIGHT<br>UTILI<br>POL<br>200' 0<br>10.0<br>UTILI<br>ESM                                                                                                                                                                                                                            |
| 3<br>     <br>  <b>77</b> ! | "E 294.86                                                                                                                                                                                                                                                                                                                                                                     |                                                                                                                                                                                                                                                                                                                                                                                                                                                                                                           |                                                                                                                                                                                                                                                                                                                                                                                                                                                                                                                                                                                                                                                                                                                                                                                                                                                                                                                                                                                                                                                                                                                                                                                                                                                                                                                                                                                                                                                                                                                                                                                                                                                                                                                                                                                                                                                                                                                                                                                                                                                                                                                                                                                                                                                                                                                                                                                    |                                                                                                                                                                                                                                                             |                                                                                                                       |                                                                                                                                                                                                                                                                                                                             |
|                             |                                                                                                                                                                                                                                                                                                                                                                               |                                                                                                                                                                                                                                                                                                                                                                                                                                                                                                           | PLAT CERTIFICAT                                                                                                                                                                                                                                                                                                                                                                                                                                                                                                                                                                                                                                                                                                                                                                                                                                                                                                                                                                                                                                                                                                                                                                                                                                                                                                                                                                                                                                                                                                                                                                                                                                                                                                                                                                                                                                                                                                                                                                                                                                                                                                                                                                                                                                                                                                                                                                    |                                                                                                                                                                                                                                                             |                                                                                                                       |                                                                                                                                                                                                                                                                                                                             |
|                             |                                                                                                                                                                                                                                                                                                                                                                               | aks Drive Address: 1599 Law   72210 Little Root   the real estate shown and described hereir   divided, and do hereby lay off, plat and sub                                                                                                                                                                                                                                                                                                                                                               | Development II<br>wson Oaks Drive<br>ck, AR 72210<br>n do hereby certify that                                                                                                                                                                                                                                                                                                                                                                                                                                                                                                                                                                                                                                                                                                                                                                                                                                                                                                                                                                                                                                                                                                                                                                                                                                                                                                                                                                                                                                                                                                                                                                                                                                                                                                                                                                                                                                                                                                                                                                                                                                                                                                                                                                                                                                                                                                      | CERTIFICATE OF RECORI                                                                                                                                                                                                                                       | DING:                                                                                                                 |                                                                                                                                                                                                                                                                                                                             |
|                             | Date:                                                                                                                                                                                                                                                                                                                                                                         | Jim Hastings<br>1599 Lawson Oaks D<br>Signed:                                                                                                                                                                                                                                                                                                                                                                                                                                                             | rive, Little Rock, AR 72210                                                                                                                                                                                                                                                                                                                                                                                                                                                                                                                                                                                                                                                                                                                                                                                                                                                                                                                                                                                                                                                                                                                                                                                                                                                                                                                                                                                                                                                                                                                                                                                                                                                                                                                                                                                                                                                                                                                                                                                                                                                                                                                                                                                                                                                                                                                                                        | me or under my supervision                                                                                                                                                                                                                                  | y certify that this plat correc<br>; that the boundary lines sho<br>d in the above Source of Tit                      | tly represents a boundary survey<br>own hereon correspond with the<br>le; and that all monuments whic<br>and located.                                                                                                                                                                                                       |
|                             | Source of Title: SALINE COUNT                                                                                                                                                                                                                                                                                                                                                 |                                                                                                                                                                                                                                                                                                                                                                                                                                                                                                           | Drive, Little Rock, AR 72210                                                                                                                                                                                                                                                                                                                                                                                                                                                                                                                                                                                                                                                                                                                                                                                                                                                                                                                                                                                                                                                                                                                                                                                                                                                                                                                                                                                                                                                                                                                                                                                                                                                                                                                                                                                                                                                                                                                                                                                                                                                                                                                                                                                                                                                                                                                                                       | Date:                                                                                                                                                                                                                                                       | Signed:                                                                                                               | George P. Wooden                                                                                                                                                                                                                                                                                                            |
| 4                           | Saline County Document# 2014-                                                                                                                                                                                                                                                                                                                                                 | <u>-25641 &amp; 2004-11259</u> 5                                                                                                                                                                                                                                                                                                                                                                                                                                                                          |                                                                                                                                                                                                                                                                                                                                                                                                                                                                                                                                                                                                                                                                                                                                                                                                                                                                                                                                                                                                                                                                                                                                                                                                                                                                                                                                                                                                                                                                                                                                                                                                                                                                                                                                                                                                                                                                                                                                                                                                                                                                                                                                                                                                                                                                                                                                                                                    | CERTIFICATE OF FINAL P                                                                                                                                                                                                                                      | LAT APPROVAL:                                                                                                         | Registered Land Surveyor<br>No. 1573, Arkansas                                                                                                                                                                                                                                                                              |
|                             | I, Vernon J. Williams, hereby certify that this plat correctly represents a survey and a plan made<br>by me or under my supervision; that all monuments shown hereon actually exist and their<br>locations, size, type, and material are correctly shown; and that all requirements of the City of<br>Bryant Subdivision Rules and Regulations have been fully complied with. |                                                                                                                                                                                                                                                                                                                                                                                                                                                                                                           |                                                                                                                                                                                                                                                                                                                                                                                                                                                                                                                                                                                                                                                                                                                                                                                                                                                                                                                                                                                                                                                                                                                                                                                                                                                                                                                                                                                                                                                                                                                                                                                                                                                                                                                                                                                                                                                                                                                                                                                                                                                                                                                                                                                                                                                                                                                                                                                    | Pursuant to the City of Bryant Subdivision Rules and Regulations, this document was giv<br>approval by the Bryant Planning Commission. All of the document is hereby accepted, a<br>certificate executed under the authority of said rules and regulations. |                                                                                                                       |                                                                                                                                                                                                                                                                                                                             |
|                             | Date:                                                                                                                                                                                                                                                                                                                                                                         | Signed:<br>Vernon J. Williams<br>Registered Profession<br>No. 9551, Arkansas                                                                                                                                                                                                                                                                                                                                                                                                                              |                                                                                                                                                                                                                                                                                                                                                                                                                                                                                                                                                                                                                                                                                                                                                                                                                                                                                                                                                                                                                                                                                                                                                                                                                                                                                                                                                                                                                                                                                                                                                                                                                                                                                                                                                                                                                                                                                                                                                                                                                                                                                                                                                                                                                                                                                                                                                                                    | Date:                                                                                                                                                                                                                                                       | Signe                                                                                                                 | d:<br>Rick Johnson, Chairman<br>Bryant Planning Commiss                                                                                                                                                                                                                                                                     |
|                             | A                                                                                                                                                                                                                                                                                                                                                                             |                                                                                                                                                                                                                                                                                                                                                                                                                                                                                                           |                                                                                                                                                                                                                                                                                                                                                                                                                                                                                                                                                                                                                                                                                                                                                                                                                                                                                                                                                                                                                                                                                                                                                                                                                                                                                                                                                                                                                                                                                                                                                                                                                                                                                                                                                                                                                                                                                                                                                                                                                                                                                                                                                                                                                                                                                                                                                                                    | В                                                                                                                                                                                                                                                           |                                                                                                                       |                                                                                                                                                                                                                                                                                                                             |