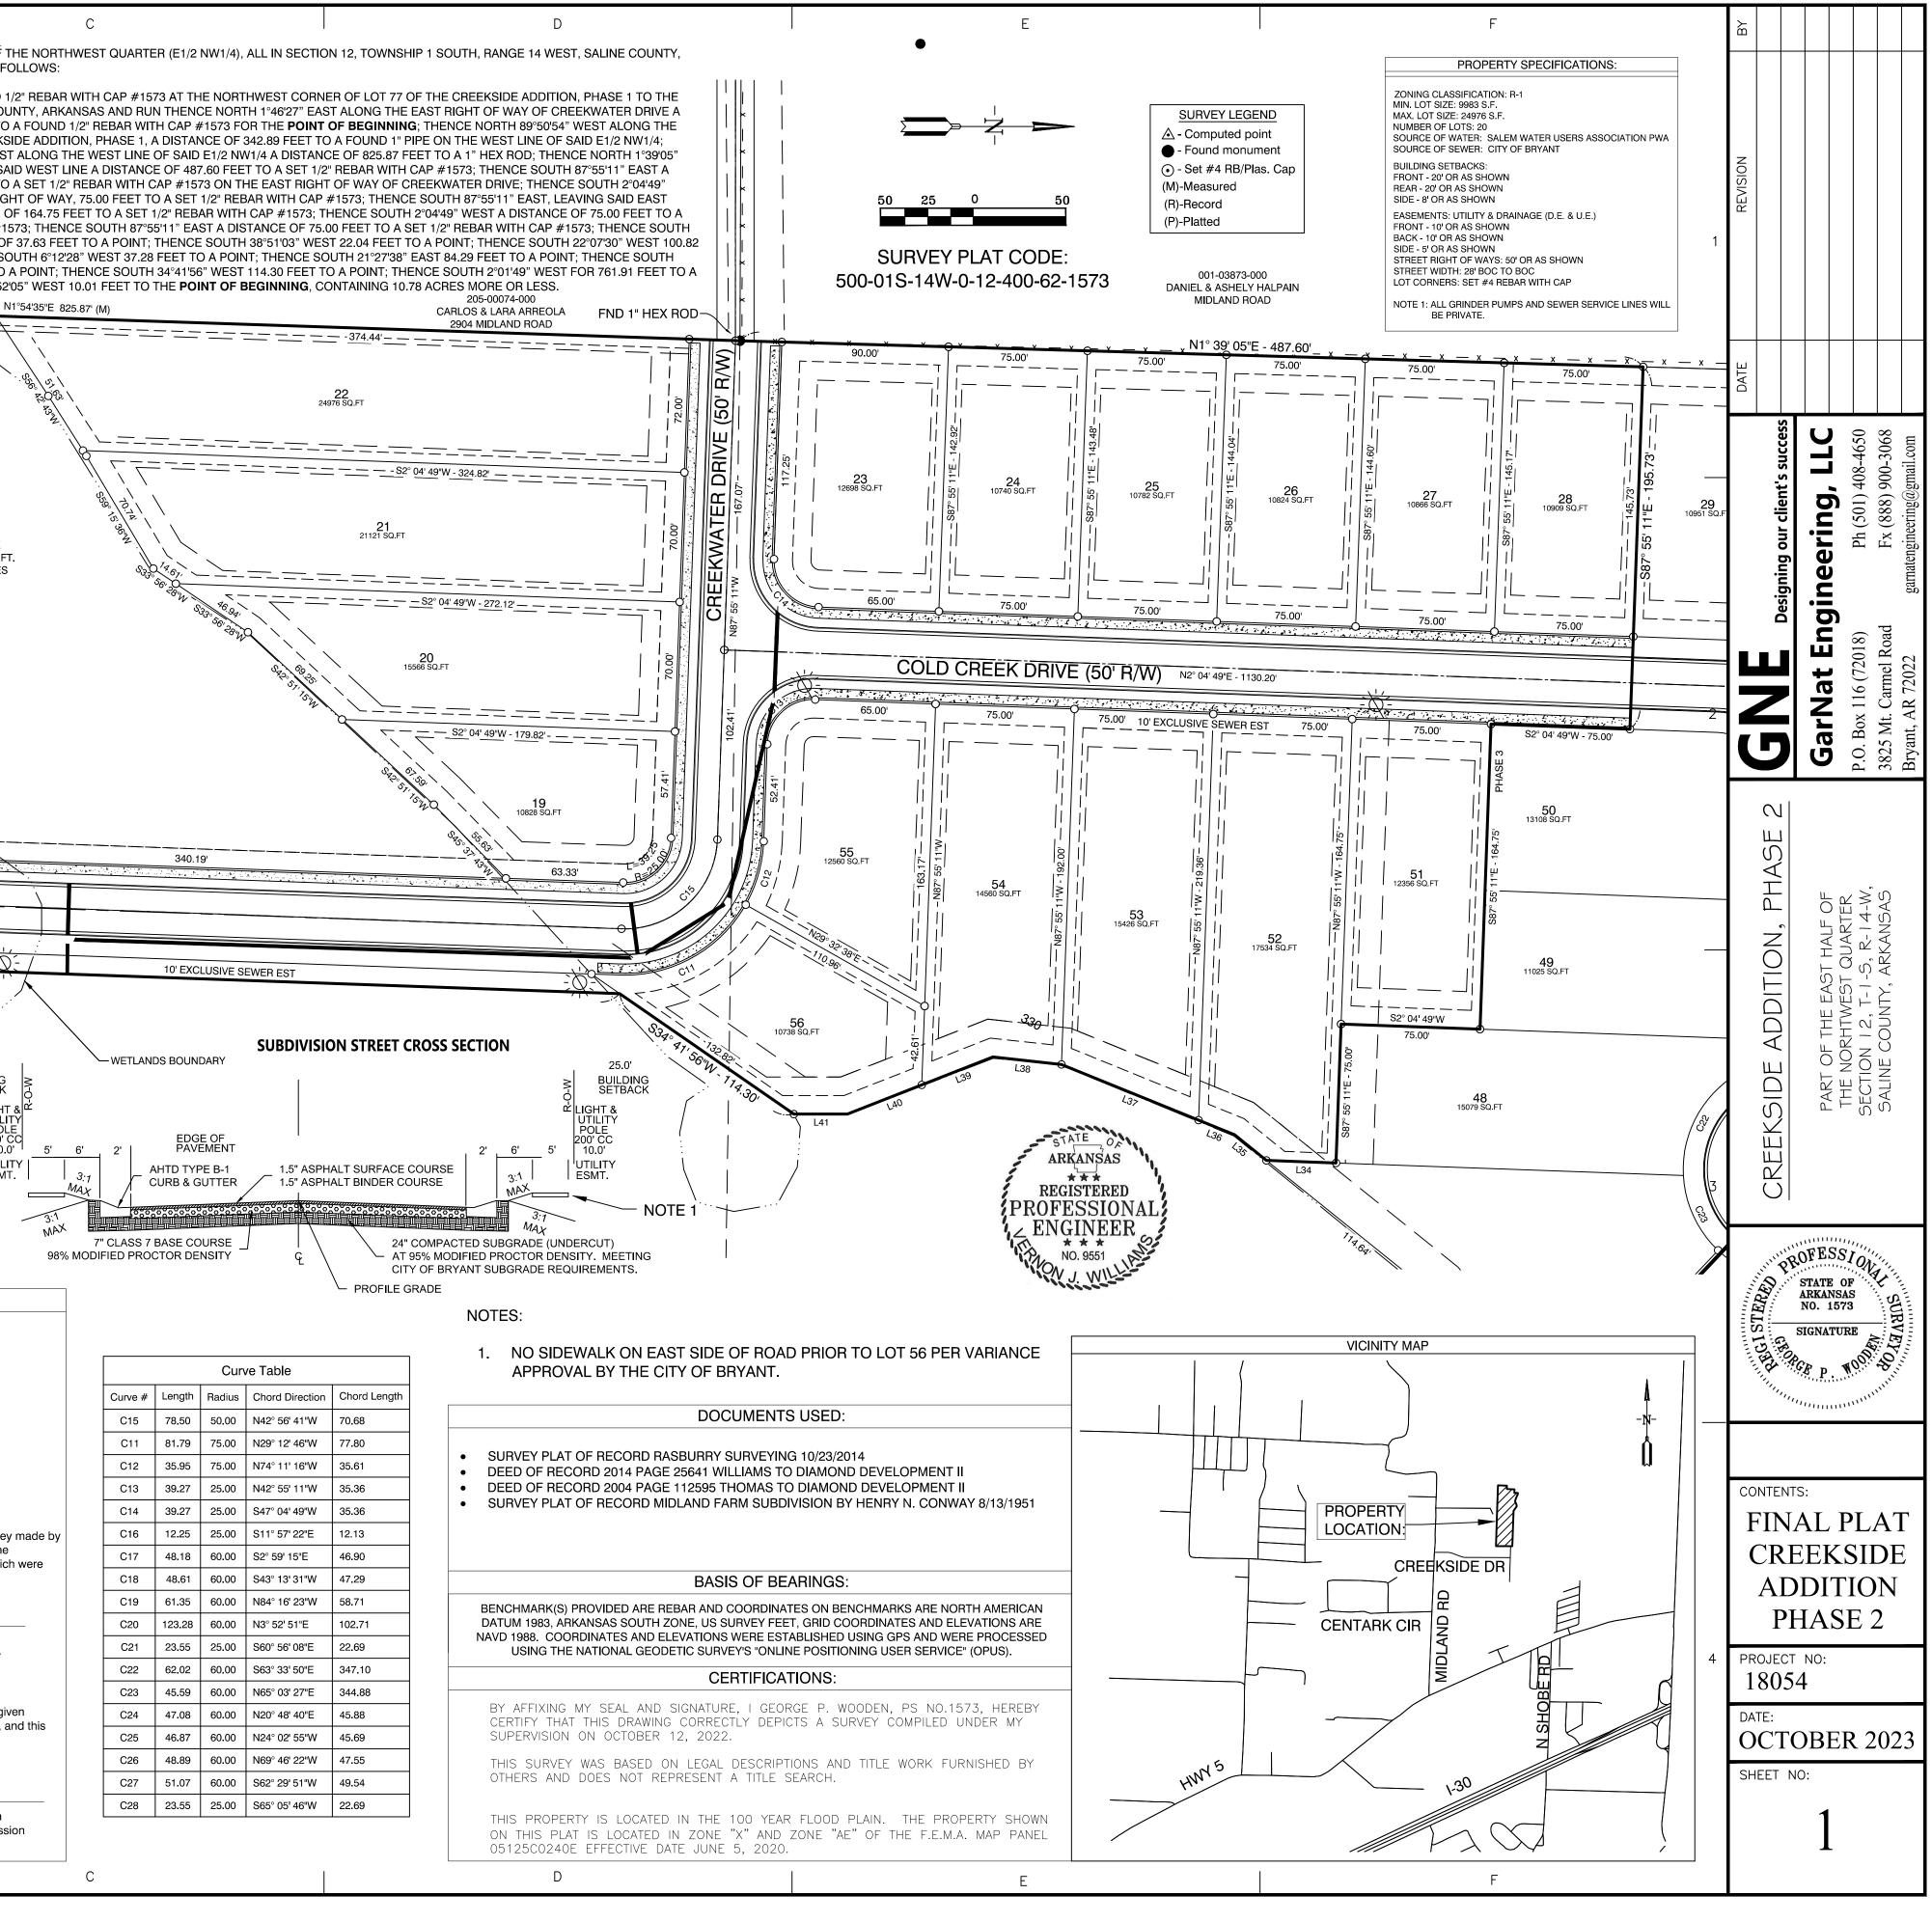

|                             | A<br>11<br>1.51 ACRES<br>2293 Sq. Ft.                                                                                                                                                                                                                                                                                                                                         | PARCEL 205-0<br>ELVER A. MAR<br>3110 MIDLAN                                                                                                                                                                                                                                                                                                                                                                                                                                                               | ROQUIN                                                                                                                                                                                                                                                                                                                                                                                                                                                                                                                                                                                                                                                                                                                                                                                                                                                                                                                                                                                                                                                                                                                                                                                                                                                                                                                                                                                                                                                                                                                                                                                                                                                                                                                                                                                                                                                                                                                                                                                                                                                                                                                                                                                                                                                                                                                                                                             | B<br>205-00073-0<br>WELCOME H<br>ENTERPRISES<br>3018 MIDLAND                                                                                                                                                                                                | 00<br>00<br>00<br>00<br>00<br>00<br>00<br>00<br>00<br>00<br>00<br>00<br>00                                            | SUBDIVISION DESCRIPTION:<br>PART OF THE EAST HALF OF T<br>ARKANSAS, DESCRIBED AS FO<br>COMMENCING AT A FOUND 1<br>CITY OF BRYANT, SALINE COU<br>DISTANCE OF 115.23 FEET TO<br>NORTH LINE OF SAID CREEKS<br>THENCE NORTH 1°54'35" EAS<br>EAST CONTINUING ALONG SA<br>DISTANCE OF 195.73 FEET TO<br>WEST, ALONG SAID EAST RIG |
|-----------------------------|-------------------------------------------------------------------------------------------------------------------------------------------------------------------------------------------------------------------------------------------------------------------------------------------------------------------------------------------------------------------------------|-----------------------------------------------------------------------------------------------------------------------------------------------------------------------------------------------------------------------------------------------------------------------------------------------------------------------------------------------------------------------------------------------------------------------------------------------------------------------------------------------------------|------------------------------------------------------------------------------------------------------------------------------------------------------------------------------------------------------------------------------------------------------------------------------------------------------------------------------------------------------------------------------------------------------------------------------------------------------------------------------------------------------------------------------------------------------------------------------------------------------------------------------------------------------------------------------------------------------------------------------------------------------------------------------------------------------------------------------------------------------------------------------------------------------------------------------------------------------------------------------------------------------------------------------------------------------------------------------------------------------------------------------------------------------------------------------------------------------------------------------------------------------------------------------------------------------------------------------------------------------------------------------------------------------------------------------------------------------------------------------------------------------------------------------------------------------------------------------------------------------------------------------------------------------------------------------------------------------------------------------------------------------------------------------------------------------------------------------------------------------------------------------------------------------------------------------------------------------------------------------------------------------------------------------------------------------------------------------------------------------------------------------------------------------------------------------------------------------------------------------------------------------------------------------------------------------------------------------------------------------------------------------------|-------------------------------------------------------------------------------------------------------------------------------------------------------------------------------------------------------------------------------------------------------------|-----------------------------------------------------------------------------------------------------------------------|-----------------------------------------------------------------------------------------------------------------------------------------------------------------------------------------------------------------------------------------------------------------------------------------------------------------------------|
| 1                           | 12<br>.51 ACRES                                                                                                                                                                                                                                                                                                                                                               |                                                                                                                                                                                                                                                                                                                                                                                                                                                                                                           |                                                                                                                                                                                                                                                                                                                                                                                                                                                                                                                                                                                                                                                                                                                                                                                                                                                                                                                                                                                                                                                                                                                                                                                                                                                                                                                                                                                                                                                                                                                                                                                                                                                                                                                                                                                                                                                                                                                                                                                                                                                                                                                                                                                                                                                                                                                                                                                    | 424.02'                                                                                                                                                                                                                                                     |                                                                                                                       | RIGHT OF WAY, A DISTANCE O<br>SET 1/2" REBAR WITH CAP #1<br>2°04'49" WEST A DISTANCE OI<br>FEET TO A POINT; THENCE SO<br>0°00'17" WEST 28.95 FEET TO<br>POINT; THENCE NORTH 89°52                                                                                                                                           |
|                             | 2298 Sq. Ft.                                                                                                                                                                                                                                                                                                                                                                  | FND 1" PIPE                                                                                                                                                                                                                                                                                                                                                                                                                                                                                               |                                                                                                                                                                                                                                                                                                                                                                                                                                                                                                                                                                                                                                                                                                                                                                                                                                                                                                                                                                                                                                                                                                                                                                                                                                                                                                                                                                                                                                                                                                                                                                                                                                                                                                                                                                                                                                                                                                                                                                                                                                                                                                                                                                                                                                                                                                                                                                                    | Line #<br>L34<br>L35<br>L36                                                                                                                                                                                                                                 | Parcel Line Table     Length   Direction     37.63   S2° 04' 49"W     22.04   S38° 51' 03"W     20.98   S22° 07' 30"W |                                                                                                                                                                                                                                                                                                                             |
|                             | <b>13</b><br>.51 ACRES<br>2302 Sq. Ft.                                                                                                                                                                                                                                                                                                                                        | (M)<br>(M)<br>(M)<br>(d)<br>(a)<br>(b)<br>(c)<br>(c)<br>(c)<br>(c)<br>(c)<br>(c)<br>(c)<br>(c                                                                                                                                                                                                                                                                                                                                                                                                             | 80.29<br>522° 56' 11"W                                                                                                                                                                                                                                                                                                                                                                                                                                                                                                                                                                                                                                                                                                                                                                                                                                                                                                                                                                                                                                                                                                                                                                                                                                                                                                                                                                                                                                                                                                                                                                                                                                                                                                                                                                                                                                                                                                                                                                                                                                                                                                                                                                                                                                                                                                                                                             | L37<br>L38<br>L39<br>L40<br>L41                                                                                                                                                                                                                             | 79.84 S22° 07' 30"W   37.28 S6° 12' 28"W   41.25 S21° 27' 38"E   43.04 S21° 27' 38"E   28.95 S0° 00' 17"W             | TRACT E<br>109812 SQ. F<br>2.52 ACRES                                                                                                                                                                                                                                                                                       |
| 27<br>                      | <b>14</b><br>54 ACRES<br>759 Sq. Ft.                                                                                                                                                                                                                                                                                                                                          | 15 16   15778 SQ.FT 187   18724C 19025   190055 19025   1900680 19025   190075 19025   190075 19025   190075 19025   190275 19025   190275 19025   190275 19025   190275 19025   190275 19025   190275 19025   190275 19025   190275 19025   190275 19025   190275 19025   190275 19025   190275 19025   190275 19025   190275 19025   190275 19025   190275 19025   190275 19025   190275 19025   190275 19025   190275 19025   190275 19025   190275 19025   190275 19025   190275 19025   190275 19025 | 16<br>12312 SQ.FT    78<br>   1<br>12312 SQ.FT    1<br>13312 SQ.FT    1<br>13312 SQ.FT | 17<br>9983 SQ.FT<br>                                                                                                                                                                                                                                        | 18<br>12430 SQ.FT                                                                                                     | S87° 58° 11"E                                                                                                                                                                                                                                                                                                               |
|                             | HD 5/8" REBAR <u>1573</u>                                                                                                                                                                                                                                                                                                                                                     |                                                                                                                                                                                                                                                                                                                                                                                                                                                                                                           |                                                                                                                                                                                                                                                                                                                                                                                                                                                                                                                                                                                                                                                                                                                                                                                                                                                                                                                                                                                                                                                                                                                                                                                                                                                                                                                                                                                                                                                                                                                                                                                                                                                                                                                                                                                                                                                                                                                                                                                                                                                                                                                                                                                                                                                                                                                                                                                    |                                                                                                                                                                                                                                                             | 135.11'                                                                                                               | 28"E - 769.57'                                                                                                                                                                                                                                                                                                              |
|                             | MJ                                                                                                                                                                                                                                                                                                                                                                            |                                                                                                                                                                                                                                                                                                                                                                                                                                                                                                           | - 0 - 10' EXC                                                                                                                                                                                                                                                                                                                                                                                                                                                                                                                                                                                                                                                                                                                                                                                                                                                                                                                                                                                                                                                                                                                                                                                                                                                                                                                                                                                                                                                                                                                                                                                                                                                                                                                                                                                                                                                                                                                                                                                                                                                                                                                                                                                                                                                                                                                                                                      | CREEKWATER D                                                                                                                                                                                                                                                | RIVE (50' R/W)                                                                                                        |                                                                                                                                                                                                                                                                                                                             |
|                             | LOT 77, CI                                                                                                                                                                                                                                                                                                                                                                    | I, PHASE 1,<br>SALINE COUNTY, SALIN                                                                                                                                                                                                                                                                                                                                                                                                                                                                       |                                                                                                                                                                                                                                                                                                                                                                                                                                                                                                                                                                                                                                                                                                                                                                                                                                                                                                                                                                                                                                                                                                                                                                                                                                                                                                                                                                                                                                                                                                                                                                                                                                                                                                                                                                                                                                                                                                                                                                                                                                                                                                                                                                                                                                                                                                                                                                                    | PLAT<br>TION, PHAS<br>(, ARKANSA                                                                                                                                                                                                                            | •                                                                                                                     | 1.91'<br>25.0'<br>BUILDING<br>SETBACK<br>LIGHT<br>UTILI<br>POL<br>200' 0<br>10.0<br>UTILI<br>ESM                                                                                                                                                                                                                            |
| 3<br>     <br>  <b>77</b> ! | "E 294.86                                                                                                                                                                                                                                                                                                                                                                     |                                                                                                                                                                                                                                                                                                                                                                                                                                                                                                           |                                                                                                                                                                                                                                                                                                                                                                                                                                                                                                                                                                                                                                                                                                                                                                                                                                                                                                                                                                                                                                                                                                                                                                                                                                                                                                                                                                                                                                                                                                                                                                                                                                                                                                                                                                                                                                                                                                                                                                                                                                                                                                                                                                                                                                                                                                                                                                                    |                                                                                                                                                                                                                                                             |                                                                                                                       |                                                                                                                                                                                                                                                                                                                             |
|                             |                                                                                                                                                                                                                                                                                                                                                                               |                                                                                                                                                                                                                                                                                                                                                                                                                                                                                                           | PLAT CERTIFICAT                                                                                                                                                                                                                                                                                                                                                                                                                                                                                                                                                                                                                                                                                                                                                                                                                                                                                                                                                                                                                                                                                                                                                                                                                                                                                                                                                                                                                                                                                                                                                                                                                                                                                                                                                                                                                                                                                                                                                                                                                                                                                                                                                                                                                                                                                                                                                                    |                                                                                                                                                                                                                                                             |                                                                                                                       |                                                                                                                                                                                                                                                                                                                             |
|                             |                                                                                                                                                                                                                                                                                                                                                                               | aks Drive Address: 1599 Law   72210 Little Root   the real estate shown and described hereir   divided, and do hereby lay off, plat and sub                                                                                                                                                                                                                                                                                                                                                               | Development II<br>wson Oaks Drive<br>ck, AR 72210<br>n do hereby certify that                                                                                                                                                                                                                                                                                                                                                                                                                                                                                                                                                                                                                                                                                                                                                                                                                                                                                                                                                                                                                                                                                                                                                                                                                                                                                                                                                                                                                                                                                                                                                                                                                                                                                                                                                                                                                                                                                                                                                                                                                                                                                                                                                                                                                                                                                                      | CERTIFICATE OF RECORI                                                                                                                                                                                                                                       | DING:                                                                                                                 |                                                                                                                                                                                                                                                                                                                             |
|                             | Date:                                                                                                                                                                                                                                                                                                                                                                         | Jim Hastings<br>1599 Lawson Oaks D<br>Signed:                                                                                                                                                                                                                                                                                                                                                                                                                                                             | rive, Little Rock, AR 72210                                                                                                                                                                                                                                                                                                                                                                                                                                                                                                                                                                                                                                                                                                                                                                                                                                                                                                                                                                                                                                                                                                                                                                                                                                                                                                                                                                                                                                                                                                                                                                                                                                                                                                                                                                                                                                                                                                                                                                                                                                                                                                                                                                                                                                                                                                                                                        | me or under my supervision                                                                                                                                                                                                                                  | y certify that this plat correc<br>; that the boundary lines sho<br>d in the above Source of Tit                      | tly represents a boundary survey<br>own hereon correspond with the<br>le; and that all monuments whic<br>and located.                                                                                                                                                                                                       |
|                             | Source of Title: SALINE COUNT                                                                                                                                                                                                                                                                                                                                                 |                                                                                                                                                                                                                                                                                                                                                                                                                                                                                                           | Drive, Little Rock, AR 72210                                                                                                                                                                                                                                                                                                                                                                                                                                                                                                                                                                                                                                                                                                                                                                                                                                                                                                                                                                                                                                                                                                                                                                                                                                                                                                                                                                                                                                                                                                                                                                                                                                                                                                                                                                                                                                                                                                                                                                                                                                                                                                                                                                                                                                                                                                                                                       | Date:                                                                                                                                                                                                                                                       | Signed:                                                                                                               | George P. Wooden                                                                                                                                                                                                                                                                                                            |
| 4                           | Saline County Document# 2014-                                                                                                                                                                                                                                                                                                                                                 | <u>-25641 &amp; 2004-11259</u> 5                                                                                                                                                                                                                                                                                                                                                                                                                                                                          |                                                                                                                                                                                                                                                                                                                                                                                                                                                                                                                                                                                                                                                                                                                                                                                                                                                                                                                                                                                                                                                                                                                                                                                                                                                                                                                                                                                                                                                                                                                                                                                                                                                                                                                                                                                                                                                                                                                                                                                                                                                                                                                                                                                                                                                                                                                                                                                    | CERTIFICATE OF FINAL P                                                                                                                                                                                                                                      | LAT APPROVAL:                                                                                                         | Registered Land Surveyor<br>No. 1573, Arkansas                                                                                                                                                                                                                                                                              |
|                             | I, Vernon J. Williams, hereby certify that this plat correctly represents a survey and a plan made<br>by me or under my supervision; that all monuments shown hereon actually exist and their<br>locations, size, type, and material are correctly shown; and that all requirements of the City of<br>Bryant Subdivision Rules and Regulations have been fully complied with. |                                                                                                                                                                                                                                                                                                                                                                                                                                                                                                           |                                                                                                                                                                                                                                                                                                                                                                                                                                                                                                                                                                                                                                                                                                                                                                                                                                                                                                                                                                                                                                                                                                                                                                                                                                                                                                                                                                                                                                                                                                                                                                                                                                                                                                                                                                                                                                                                                                                                                                                                                                                                                                                                                                                                                                                                                                                                                                                    | Pursuant to the City of Bryant Subdivision Rules and Regulations, this document was giv<br>approval by the Bryant Planning Commission. All of the document is hereby accepted, a<br>certificate executed under the authority of said rules and regulations. |                                                                                                                       |                                                                                                                                                                                                                                                                                                                             |
|                             | Date:                                                                                                                                                                                                                                                                                                                                                                         | Signed:<br>Vernon J. Williams<br>Registered Profession<br>No. 9551, Arkansas                                                                                                                                                                                                                                                                                                                                                                                                                              |                                                                                                                                                                                                                                                                                                                                                                                                                                                                                                                                                                                                                                                                                                                                                                                                                                                                                                                                                                                                                                                                                                                                                                                                                                                                                                                                                                                                                                                                                                                                                                                                                                                                                                                                                                                                                                                                                                                                                                                                                                                                                                                                                                                                                                                                                                                                                                                    | Date:                                                                                                                                                                                                                                                       | Signe                                                                                                                 | d:<br>Rick Johnson, Chairman<br>Bryant Planning Commiss                                                                                                                                                                                                                                                                     |
|                             | A                                                                                                                                                                                                                                                                                                                                                                             |                                                                                                                                                                                                                                                                                                                                                                                                                                                                                                           |                                                                                                                                                                                                                                                                                                                                                                                                                                                                                                                                                                                                                                                                                                                                                                                                                                                                                                                                                                                                                                                                                                                                                                                                                                                                                                                                                                                                                                                                                                                                                                                                                                                                                                                                                                                                                                                                                                                                                                                                                                                                                                                                                                                                                                                                                                                                                                                    | В                                                                                                                                                                                                                                                           |                                                                                                                       |                                                                                                                                                                                                                                                                                                                             |