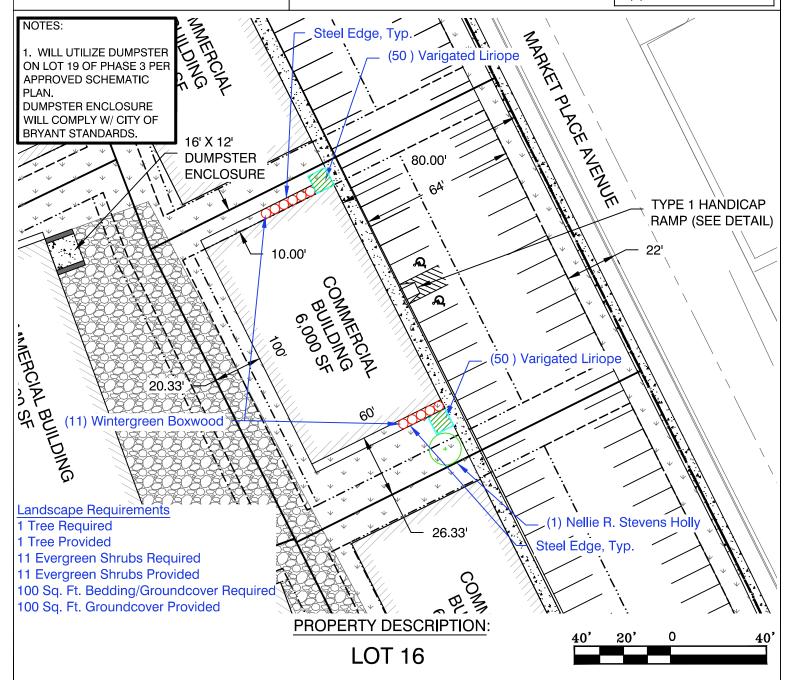

# **GNE**

### **Designing our client's success**

P.O. Box 116

3825 Mt Carmel Rd

Benton, AR 72018

Bryant, AR 72022

Ph (501) 408-4650

garnatengineering@gmail.com

#### FOR EXCLUSIVE USE & BENEFIT OF:

Name: BART FERGUSON

#### **LEGEND**

- ▲ Computed point
- Found monument
- Set #4 RB/Plas. Cap
- (M)-Measured
- (R)-Record
- (P)-Platted



### **JOB NUMBER:**

## 18087 MARKET PLACE II PHASE 2

04/18/24

### **PLOT PLAN**

This Plot Plan depicts the lot as it appears on the subdivision final plat. This drawing does not represent an actual survey.

According the the Federal Emergency Management Agency (FEMA) Flood Insurance Rate Map (FIRM) for Saline County unincorporated areas, panel # 05125C0240E dated JUNE 05, 2020, no portion, dated of the property described hereon does lie within the 100 year flood hazard boundary.