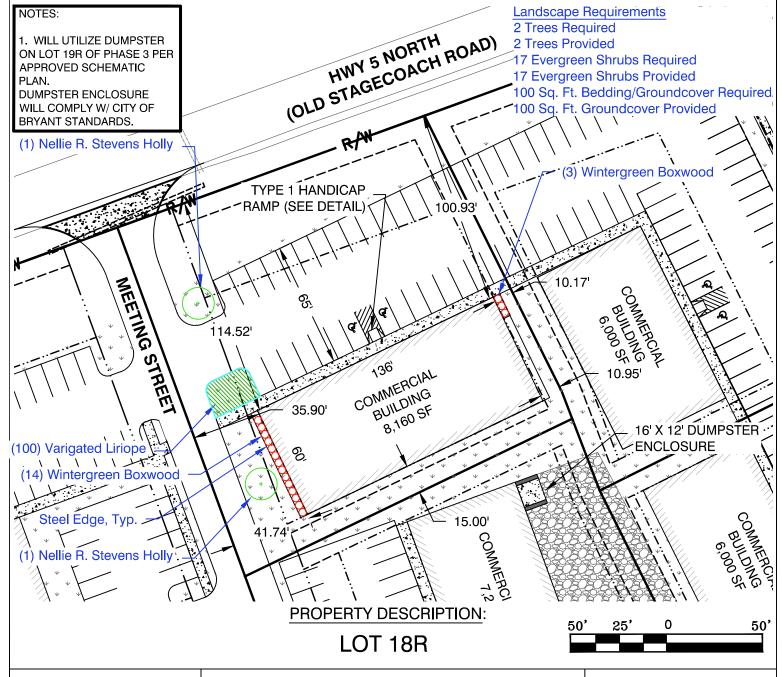

## 18087 MARKET PLACE II PHASE 3

05/08/24

### **PLOT PLAN**

This Plot Plan depicts the lot as it appears on the subdivision final plat. This drawing does not represent an actual survey.

According the the Federal Emergency Management Agency (FEMA) Flood Insurance Rate Map (FIRM) for Saline County unincorporated areas, panel # 05125C0240E dated JUNE 05, 2020, no portion, dated of the property described hereon does lie within the 100 year flood hazard boundary.