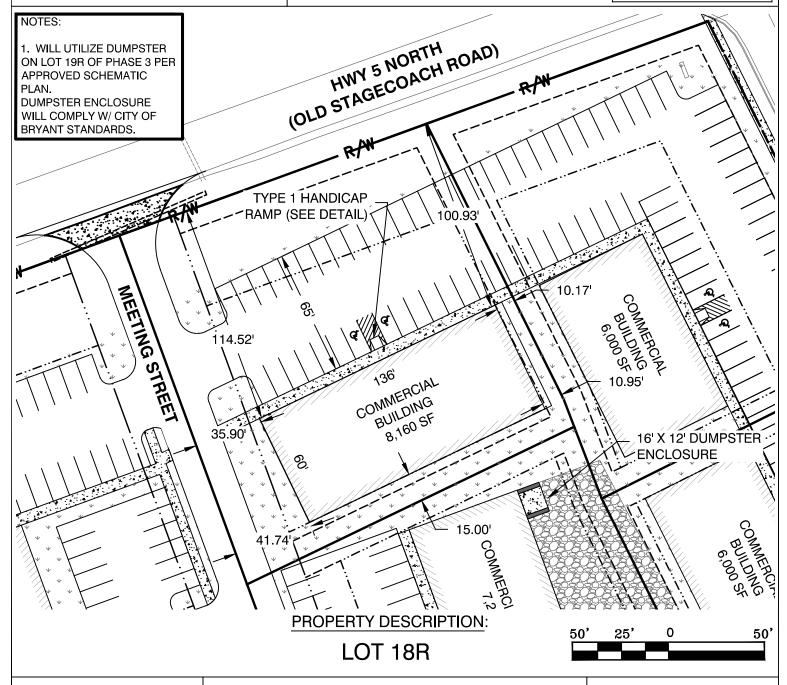

## 18087 MARKET PLACE II PHASE 3

05/08/24

### **PLOT PLAN**

This Plot Plan depicts the lot as it appears on the subdivision final plat. This drawing does not represent an actual survey.

According the the Federal Emergency Management Agency (FEMA) Flood Insurance Rate Map (FIRM) for Saline County unincorporated areas, panel # 05125C0240E dated JUNE 05, 2020, no portion, dated of the property described hereon does lie within the 100 year flood hazard boundary.