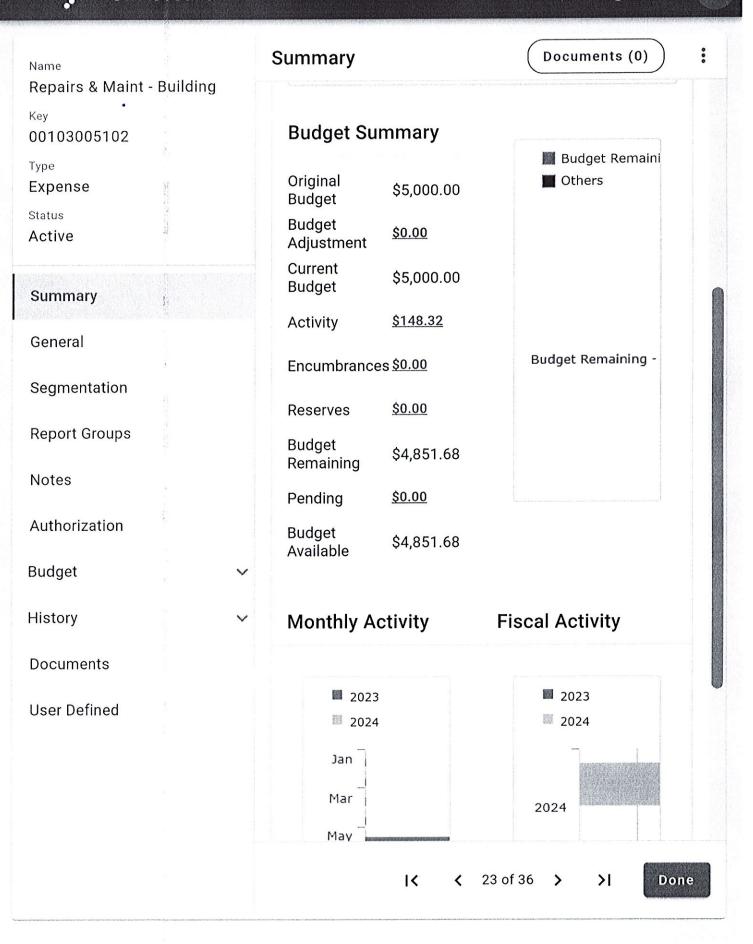

| Account<br>Number | Adjustment Amount | Act Name/Description | Original<br>Budget | Amended<br>Budget |
|-------------------|-------------------|----------------------|--------------------|-------------------|
| 001-0300-5060     | -\$1000.00        | Travel & Training    | \$2500.00          | \$1500.00         |
| 001-0300-5102     | +\$1000.00        | Repairs & Maint.     | \$5000.00          | \$6000.00         |
|                   |                   |                      |                    |                   |
|                   |                   |                      |                    |                   |
|                   |                   | ,                    |                    |                   |
|                   |                   |                      |                    |                   |
|                   | ······            |                      |                    |                   |
|                   |                   |                      |                    |                   |
|                   | )                 |                      |                    |                   |