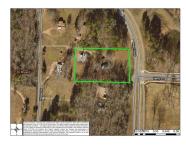

your right.

(Bryant Parkway) off of I 30. Right

5. Right on Hilldale. Property on

on Bryant Parkway. Left of Highway

Click on Photo to Enlarge

## REMARKS

**FOUNDATION** 

**HEATING & AIR** 

FLOORS

Mobile on over 1.5 acres seconds from the Interstate. Survey online for references purposes only. 0.13 acres on property that contains the tower is owned separately and does not convey. Zoned C-2.