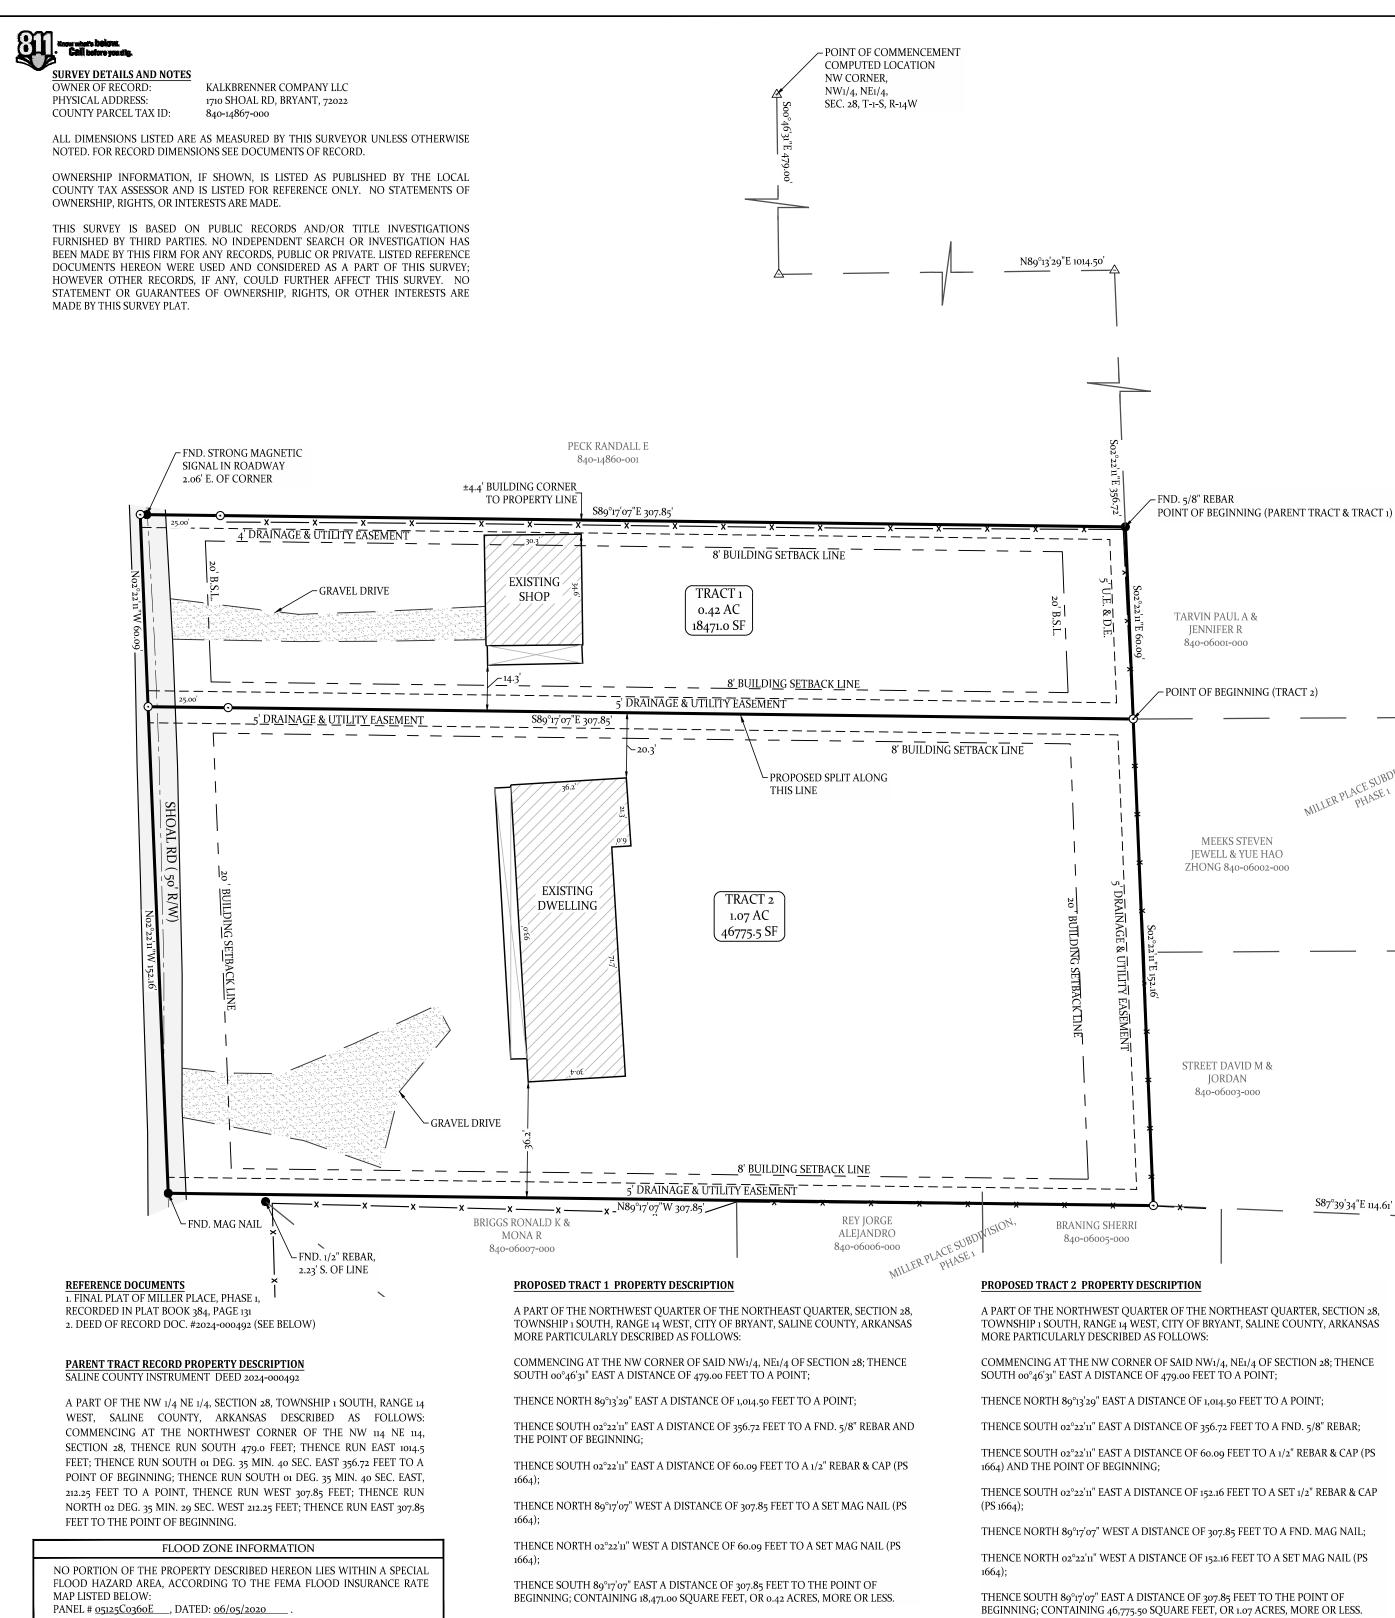

\$87°39'34"E 114.61'

LEGEND Found Monument Set 1/2" Rebar #1664 Computed Point Location (M)Measured by Surveyor (R/D/P)Record/Deed/Plat Measurement Building Setback Line Restriction B.S.L. Utility/Drainage Easement U.E./D.E. Property Boundary Line - - Centerlines

— Parcel Lines/Misc Lines