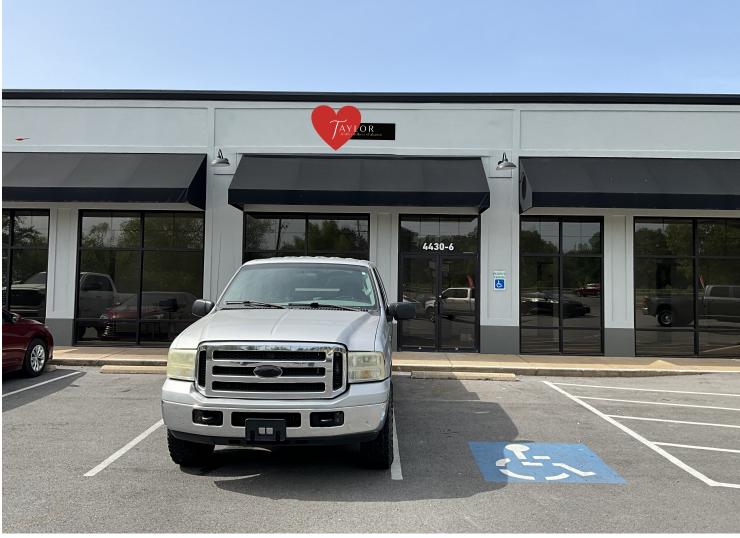

**TAYLOR HEALTH & WELLNESS - BRYANT, AR** 



## Lit Sign on Raceway

Scale: 11/2" = 1'-0"

QTY: 1





## Graphics > Signage > Displays

5610 W. 65th St. Little Rock, AR 72209 **501-225-6645** image360littlerock.com



# 146640

# **Customer:**

# Taylor Health & Wellness

Address:

4430 Hwy 5 N, Suite 6 Bryant, AR 72022

#### Customer Approval:

### Date:

Please be sure that all the information on this drawing is correct. Your product will be manufactured based on these drawings. Any revisions after fabrication has commenced will be billed to the customer. If there are any questions as to color, size, or placement, now is the time to clarify them. Due to the difference between, paint, plastic, and other materials, colors printed on this proof or colors viewed on screen may not match actual finish and colors. All colors must be confirmed and initialed prior to production.

This artwork