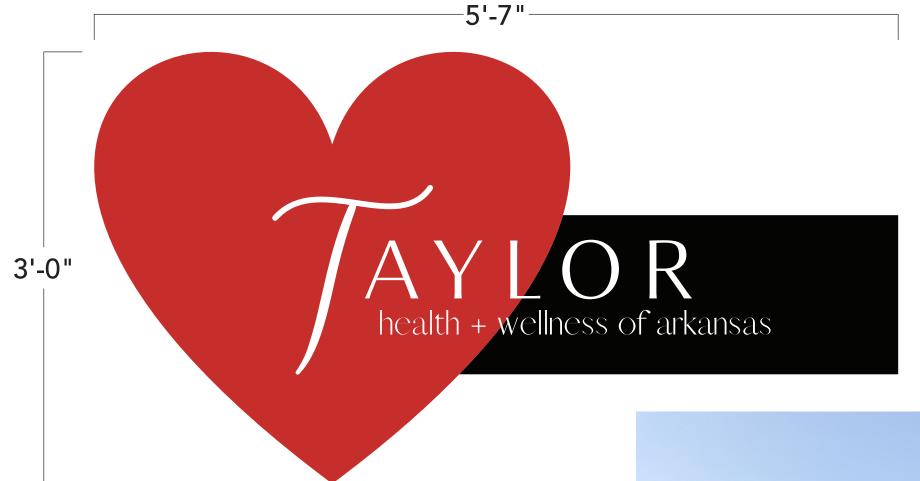

**TAYLOR HEALTH & WELLNESS - BRYANT, AR** 

## Lit Sign on Raceway

Scale: 11/2" = 1'-0"

QTY: 1

# Taylor Health & Wellness

Address:

4430 Hwy 5 N, Suite 6 Bryant, AR 72022