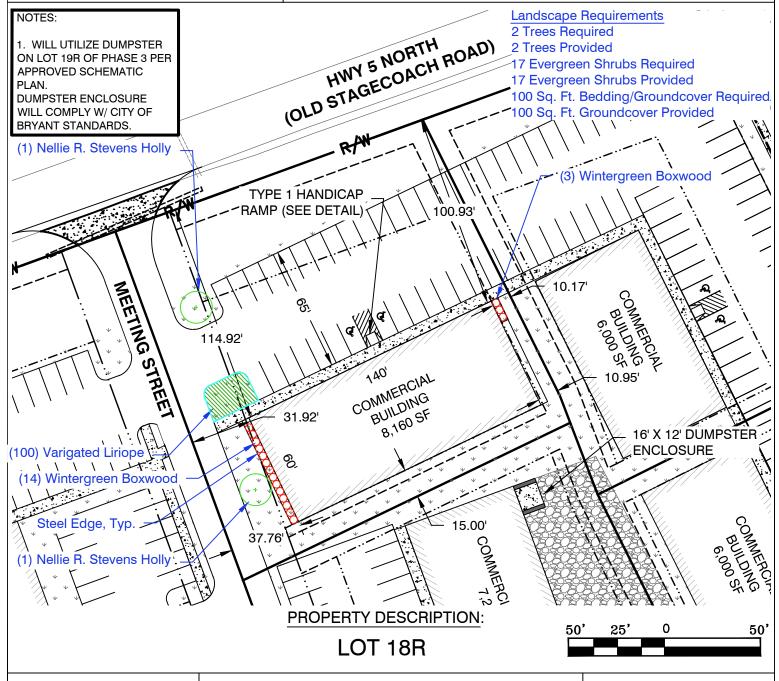

### **PLOT PLAN**

This Plot Plan depicts the lot as it appears on the subdivision final plat. This drawing does not represent an actual survey.

According the the Federal Emergency Management Agency (FEMA) Flood Insurance Rate Map (FIRM) for Saline County unincorporated areas, panel # 05125C0240E dated JUNE 05, 2020, no portion, dated of the property described hereon does lie within the 100 year flood hazard boundary.