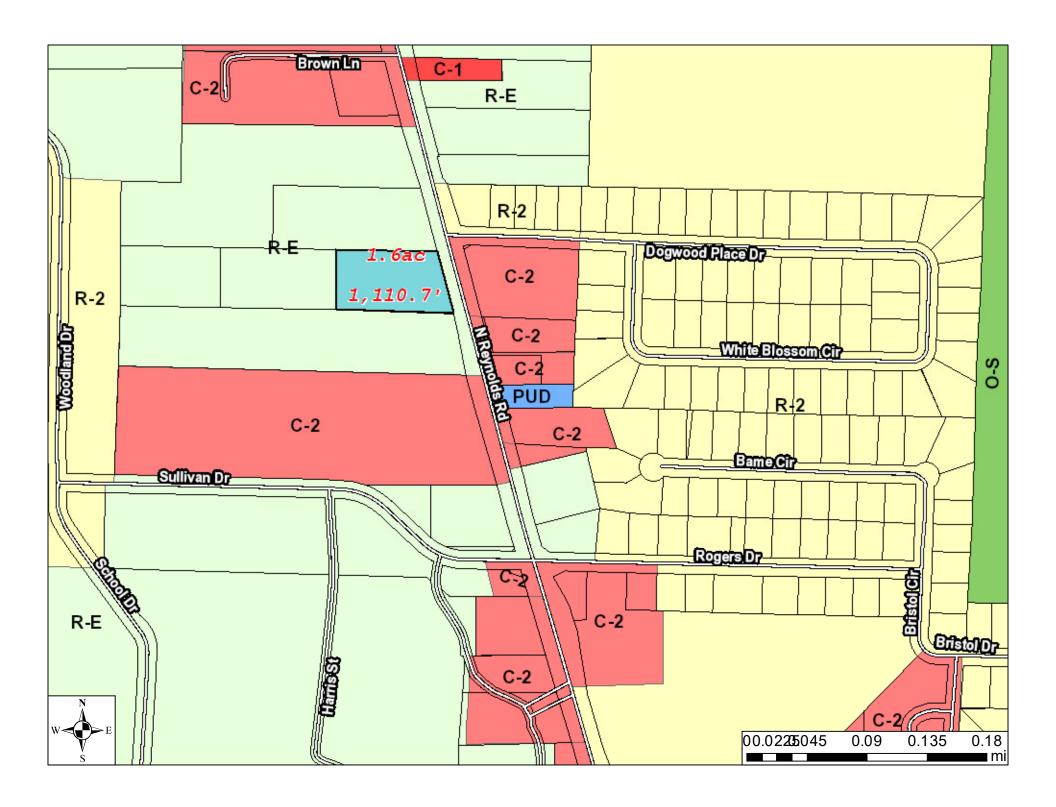

### **11. 1109-A North Reynolds Road Rezoning from R-E to C-2** - An Ordinance Amending the Comprehensive Zoning Ordinance of the City of Bryant to Rezone Certain Property from R-E to C-2.

Rezoning at 1109-A North Reynolds Road from R-E to C-2. A public hearing was held at Planning Commission. Recommended for Approval by Bryant Planning Commission.

ORD-1109-A North Reynolds Road Rezoning.pdf