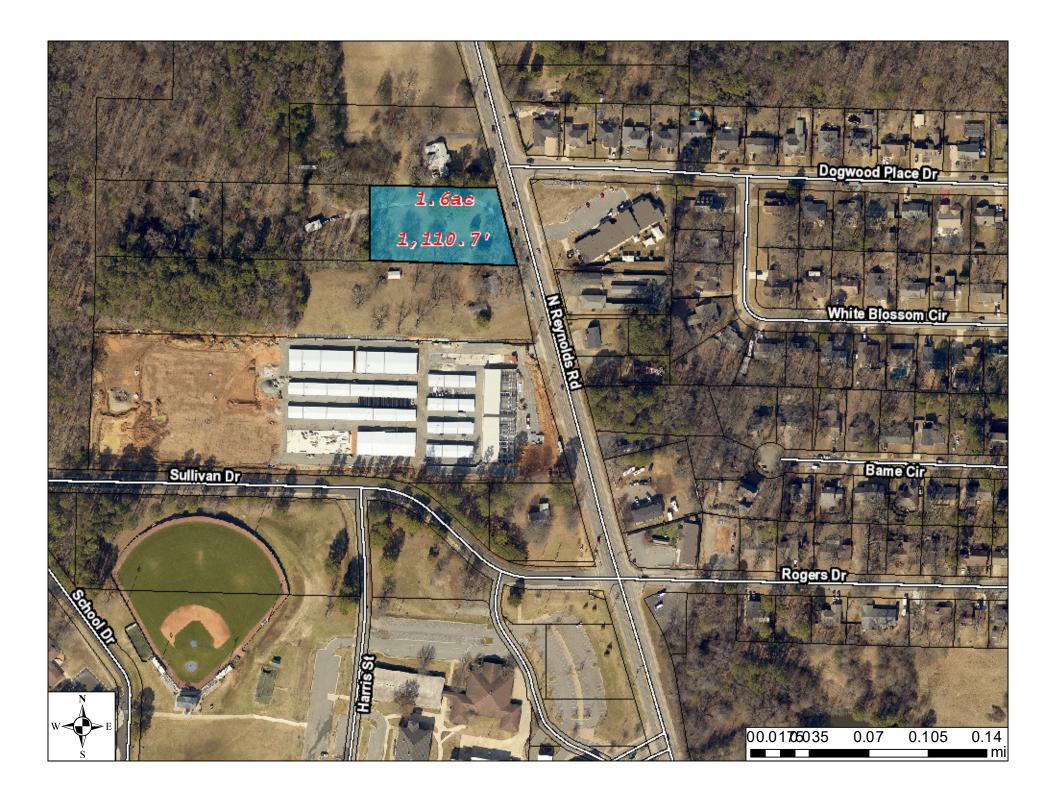

### **11. 1109-A North Reynolds Road Rezoning from R-E to C-2** - An Ordinance Amending the Comprehensive Zoning Ordinance of the City of Bryant to Rezone Certain Property from R-E to C-2.

Rezoning at 1109-A North Reynolds Road from R-E to C-2. A public hearing was held at Planning Commission. Recommended for Approval by Bryant Planning Commission.

ORD-1109-A North Reynolds Road Rezoning.pdf