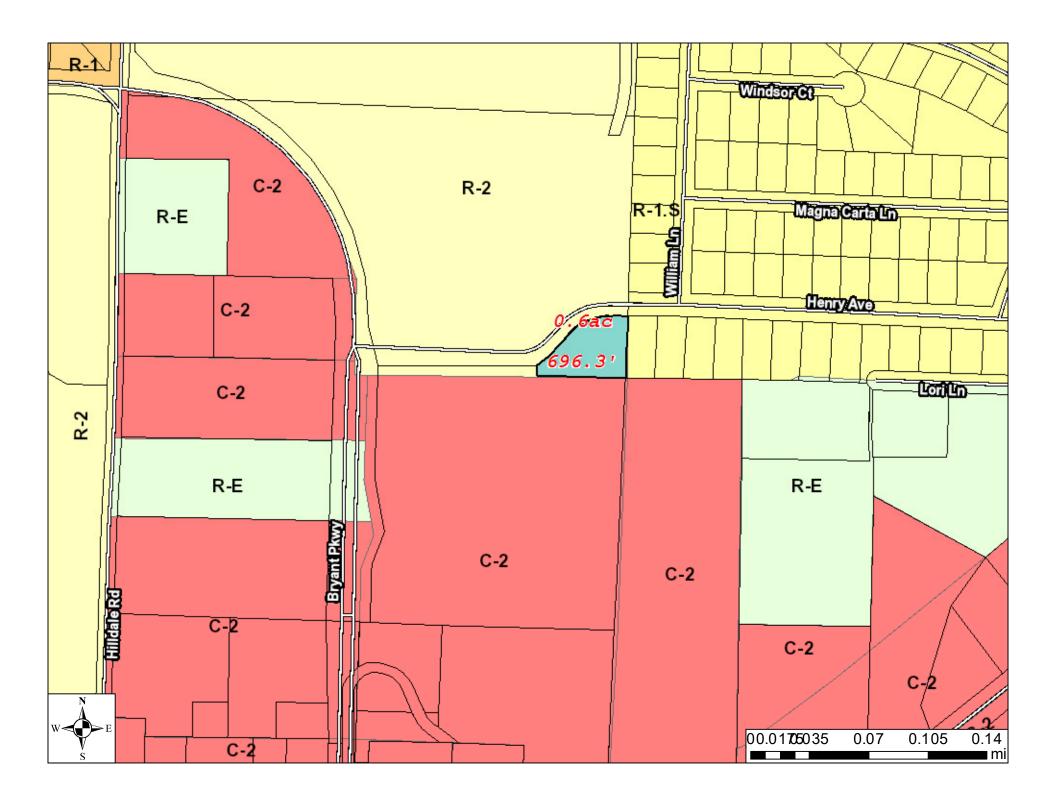

#### **Community Development**

**10. Henry Ave Rezoning from R-2 to C-2** - An Ordinance Amending the Comprehensive Zoning Ordinance of the City of Bryant to Rezone Certain Property from R-2 to C-2.

Rezoning along Henry Ave from R-2 to C-2. A public hearing was held at Planning Commission. Recommended for Approval by Bryant Planning Commission.

• Ord - Henry Road Rezone.pdf