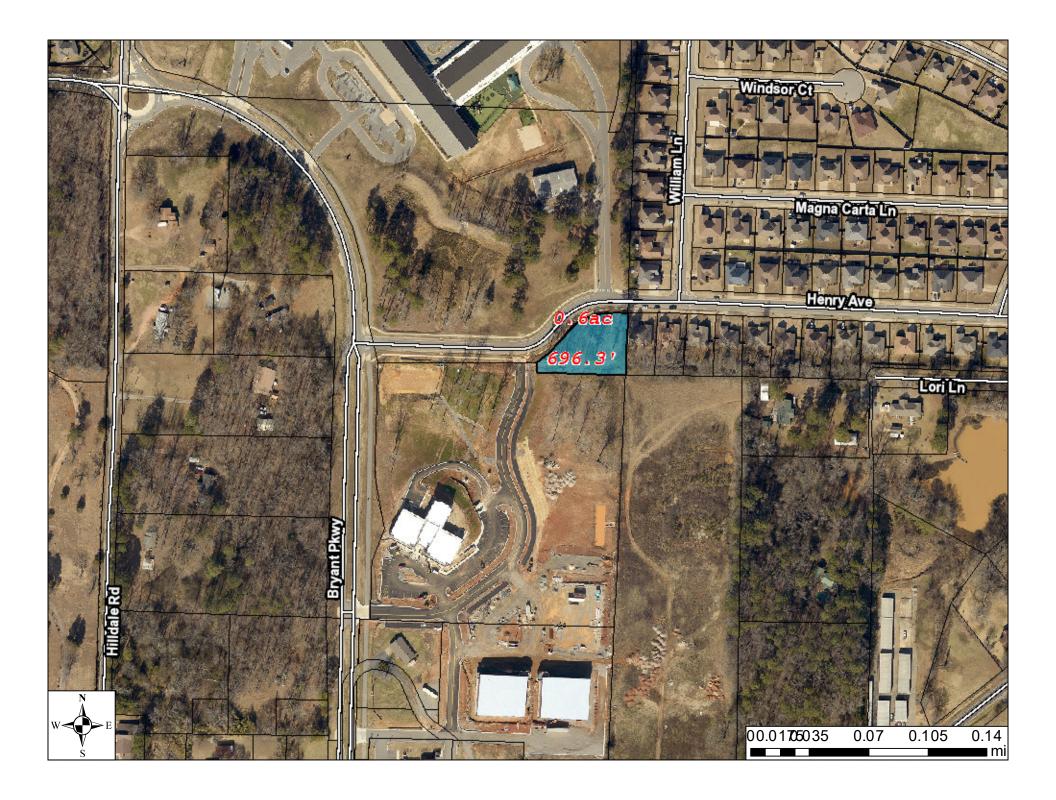

#### **Community Development**

**10. Henry Ave Rezoning from R-2 to C-2** - An Ordinance Amending the Comprehensive Zoning Ordinance of the City of Bryant to Rezone Certain Property from R-2 to C-2.

Rezoning along Henry Ave from R-2 to C-2. A public hearing was held at Planning Commission. Recommended for Approval by Bryant Planning Commission.