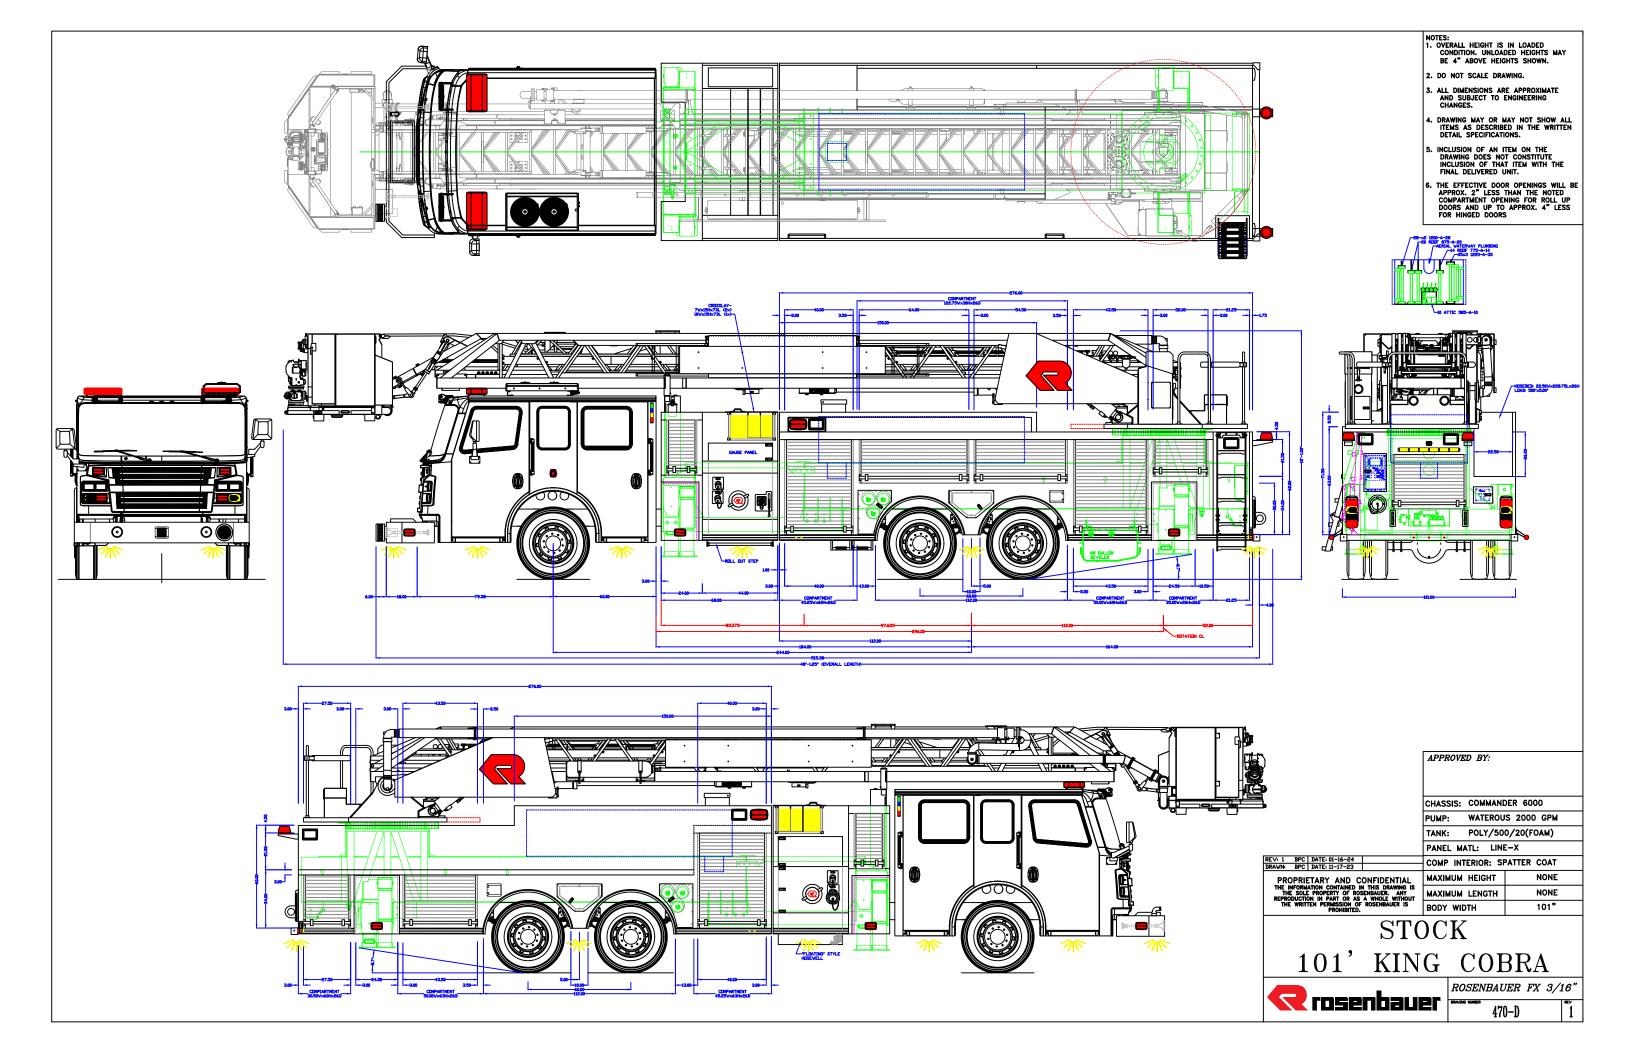

### **Fire Department**

8. New Aerial Purchase - Rosenbauer 101 Foot King Cobra Ladder Fire Truck

Approval for Purchase of Ladder Fire Truck, see attached.

· New Aerial Purchase Firetruck.pdf