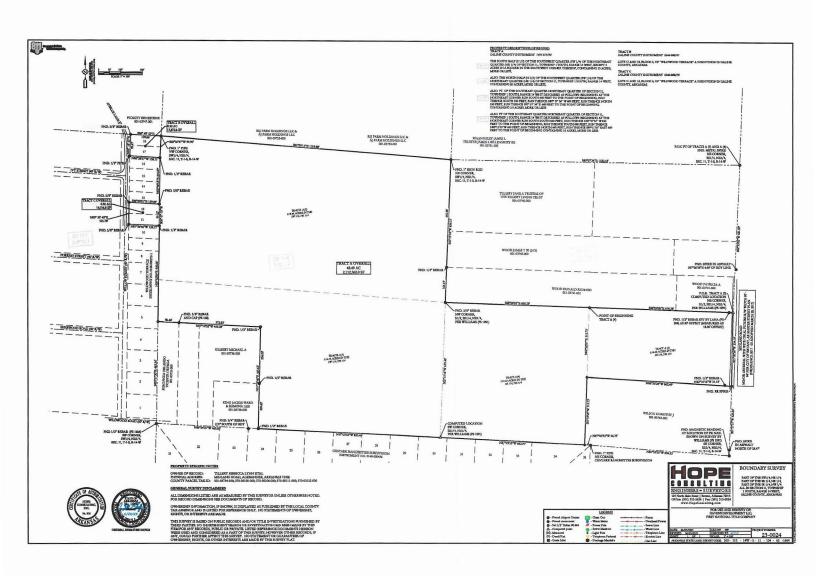

### TRACT 2:

LOTS 11, 12, 17 AND 18 OF BLOCK 6, WILDWOOD TERRACE, A SUBDIVISION IN SALINE COUNTY, ARKANSAS.

Perry Y. Young 1230 Ferguson Dr Benton, AR 72015

RE: Midland Subdivision

Dear Mr. Young,

We have completed a boundary survey on approximately 50 acres of land located on the west side of Midland Road. Per the most current zoning map accepted by the City of Bryant this property is contiguous with the City limits an no enclaves will be created. The City of Bryant has agreed with the request at Planning Commission and the Preliminary Plat was approved on June 23, 2023.

See boundary survey on second page showing Saline County parcels 370-00111-000, 370-00112-000, 370-00106-000, 370-00105-000, 001-03734-000, 001-03744-000.

Please feel free to contact me with any questions or concerns or if I can be of any further assistance.

### 23-0024 HAVENS MIDLAND ROAD DESCRIPTION FROM SURVEY

A PART OF THE SOUTHWEST QUARTER OF THE NORTHEAST QUARTER, AND THE SOUTHEAST QUARTER OF THE NORTHEAST QUARTER OF SECTION 11, TOWNSHIP 1 SOUTH, RANGE 14 WEST, SALINE COUNTY, ARKANSAS; AND LOTS 11, 12, 17, AND 18, OF WILDWOOD TERRACE SUBDIVISION TO SALINE COUNTY, ARKANSAS AS SHOWN AND RECOREDED IN SALINE COUNTY BOOK 108, PAGE 272; ALL MORE PARTICULARLY DESCRIBED AS FOLLOWS:

BEGINNING AT A 1" PIPE MARKING THE NORTHWEST CORNER OF SAID SW1/4, NE1/4, OF SECTION 11; THENCE ALONG THE NORTH LINE THEREOF S 85°29'11" E A DISTANCE OF 1.329.88 FEET TO A 1" IRON ROD MARKING THE NORTHEAST CORNER OF SAID SW1/4, NE1/4; THENCE ALONG THE EAST LINE THEREOF S 02°15'16" W A DISTANCE OF 656.51 FEET TO A 3/8" REBAR MARKING THE NW CORNER OF THE N1/2, SE1/4, NE1/4, OF SECTION 11 (REF: SURVEY BY WILLIAMS PS #1091); THENCE LEAVING SAID EAST LINE S 88°06'05" E A DISTANCE OF 660.28 FEET TO A 1/2" REBAR & CAP (PS #1664); THENCE CONTINUE S 88°06'05" E A DISTANCE OF 658.28 FEET TO THE COMPUTED LOCATION OF THE NE CORNER OF SAID S1/2, SE1/4, NE1/4 OF SECTION 11 (REF: SURVEY BY WILLIAMS PS #1091; THENCE ALONG THE EAST LINE THEREOF S 01°20'58" W A DISTANCE OF 334.18 FEET TO A IRON SPIKE IN MIDLAND ROAD; THENCE LEAVING SAID EAST LINE N 86°30'24" W A DISTANCE OF 662.49 FEET TO A 1/2" REBAR AND CAP (PS #1664); THENCE S 01°59'29" W A DISTANCE OF 315.73 FEET TO A 1/2" REBAR AND CAP (PS #1664) ON THE SOUTH LINE OF SAID SE1/4, NE1/4, OF SECTION 11; THENCE ALONG SAID SOUTH LINE N 87°03'53" W A DISTANCE OF 662.97 FEET TO THE COMPUTED LOCATION OF THE SE CORNER OF SAID SW1/4, NE1/4 OF SECTION 11; THENCE ALONG THE SOUTH LINE THEREOF N 87°03'53" W A DISTANCE OF 833.46 FEET TO A 1/2" REBAR; THENCE LEAVING SAID SOUTH LINE N 01°23'40" E A DISTANCE OF 465.63 FEET TO A 1/2" REBAR; THENCE N 87°10'32" W A DISTANCE OF 469.29 FEET TO A 1/2" REBAR AND CAP (PS #1664) ON THE WEST LINE OF SAID SW1/4, NE1/4; THENCE ALONG SAID WEST LINE N 00°52'05" E A DISTANCE OF 439.06 FEET TO A 1/2" REBAR MARKING THE SW CORNER OF LOT 11, WILDWOOD TERRACE SUBDIVISION; THENCE ALONG THE SOUTH LINE OF SAID LOT 11 N 87°36'46" W A DISTANCE OF 139.77 FEET TO A 5/8" REBAR MARKING THE SW CORNER OF SAID LOT 11; THENCE ALONG THE WEST LINE OF LOTS 11 AND 12, OF SAID WILDWOOD TERRACE N 00°35'40" E A DISTANCE OF 101.78 FEET TO A 5/8" REBAR MARKING THE NW CORNER OF SAID LOT 12; THENCE ALONG THE NORTH LINE OF SAID LOT 12 S 86°40'01" E A DISTANCE OF 139.03 FEET TO A 5/8" REBAR MARKING THE NE CORNER OF SAID LOT 12; THENCE ALONG THE WEST LINE OF SAID SW1/4, NE1/4, OF SECTION 11 N 00°38'53" E A DISTANCE OF 210.07 FEET TO A 1/2" REBAR MARKING THE SE CORNER OF LOT 17 OF SAID WILDWOOD TERRACE SUBDIVISION; THENCE LEAVING THE SOUTH LINE OF SAID LOT 17 N 86°38'57" W A DISTANCE OF 138.71 FEET TO A 1/2" IRON PIPE MARKING THE SW CORNER OF SAID LOT 17; THENCE ALONG THE WEST LINES OF LOTS 17 AND 18 OF SAID WILDWOOD TERRACE N 02°18'25" E A DISTANCE OF 99.47 FEET TO A 5/8" REBAR MARKING THE NW CORNER OF SAID LOT 18; THENCE ALONG THE NORTH LINE OF SAID LOT 18 S 86°49'52" E A DISTANCE OF 139.64 FEET TO THE POINT OF BEGINNING; CONTAINING 2,140,251.37 SQUARE FEET, OR 49.133 ACRES, MORE OR LESS.