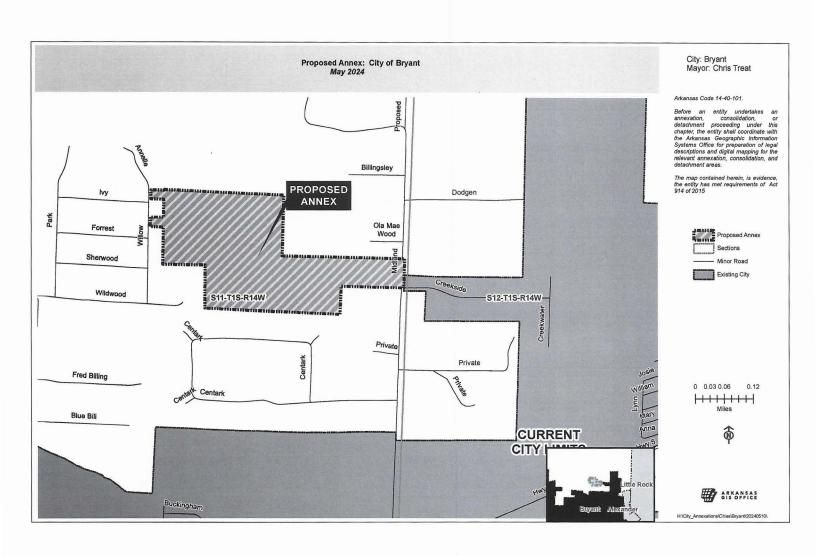

### **Community Development**

3. Ordinance 2024-10 - Midland Estates Subdivision - Annexation (2nd reading)

An ordinance to annex certain territory into the Municipal Boundaries of the City of Bryant.

• Midland Estates Annexation.pdf

### **Community Development – Presented by Ted Taylor, Director**

3. Ordinance 2024-10 - Midland Estates Subdivision - Annexation (2nd Reading). [YT 44:40] An ordinance to annex certain territory into the Municipal Boundaries of the City of Bryant. Director Taylor explained that this project was approved by the Planning Commission. Council Member O'Roark asked for legal questions to be answered at the next Council Meeting and to hear from Police and Fire regarding access safety issues. Motion to Table by Council Member Permenter, Second by Council Member Moseley. Voice Vote. Motion Passed 7-1.

This is an annexation for a property in the City's Planning Area that abuts the City Limits. The property is being developed as a subdivison and has gone through DRC for Review and to Planning Commission where the Preliminary Plat was Approved. This annexation will be benefitial to the City of Bryant as the property will work to extend our city limits North towards existing Sewer infrastructure and other subdivisons with pre-annexation agreements. Based on the Planning Commission's Approval of Preliminary Plat and the completion of annexation requirements, it is recommended that the annexation be accepted. Our plan is to seek annexation of all of Midland Estates, as our Fire and Police already serve the area and will continue serving there. Annexing this area will allow the City to collect property and sales tax from residents there, which will help the City to recoup funds from the cost of services.

Sincerely,

EXHIBIT C

Niki Bittle, GIS Analyst Attachments: GIS Office Map of Proposed Annexation Legal Description Secretary of State Municipal Change Checklist

H:\City\_Annexations\Cities\Bryant\20240510\Doc\20240510\_Bryant\_Annexation\_Coordination\_Letter.docx