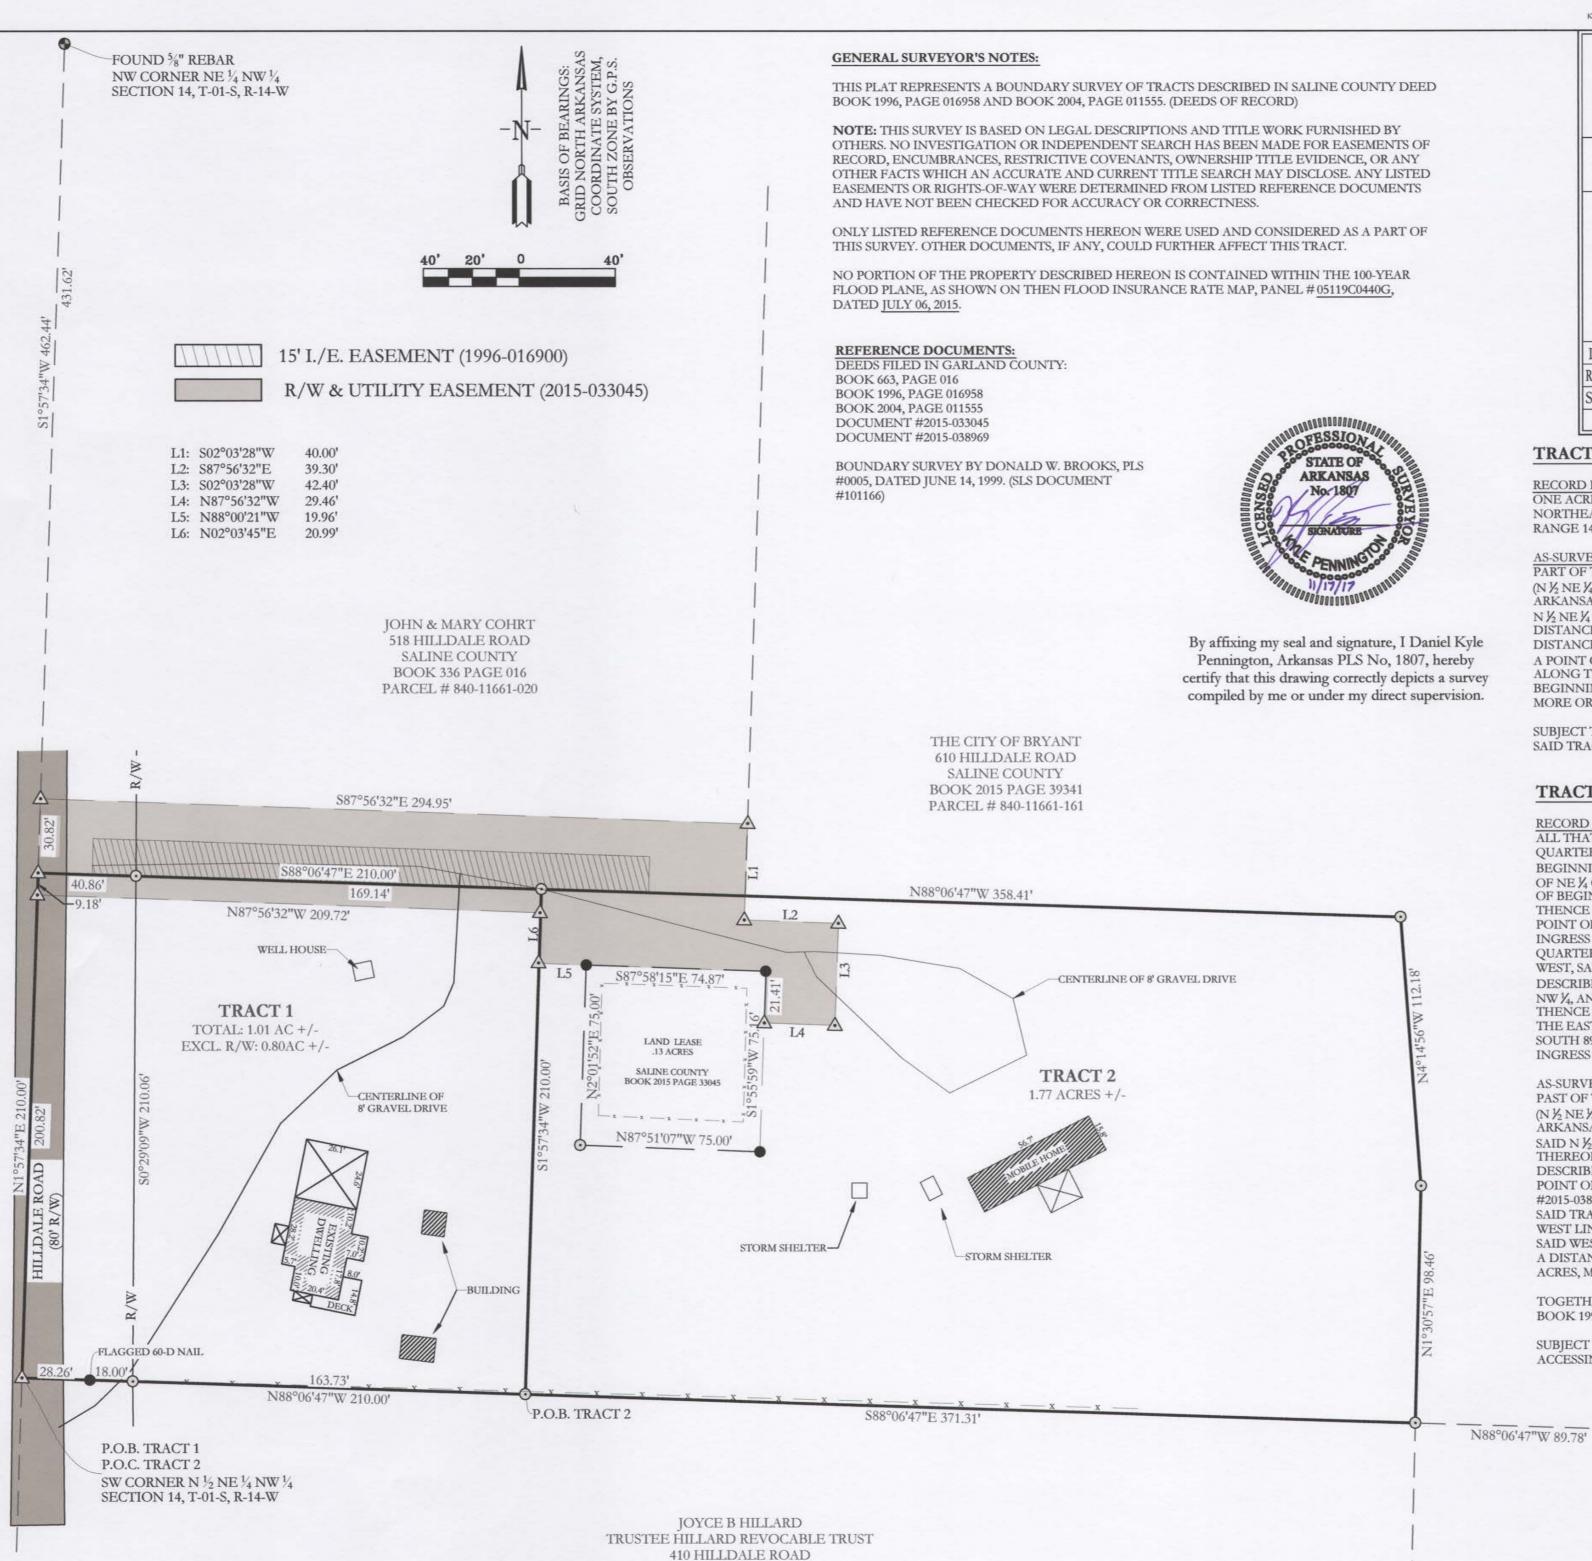

### TRACT 2:

LOTS 11, 12, 17 AND 18 OF BLOCK 6, WILDWOOD TERRACE, A SUBDIVISION IN SALINE COUNTY, ARKANSAS.

Perry Y. Young 1230 Ferguson Dr Benton, AR 72015

RE: Midland Subdivision

Dear Mr. Young,

We have completed a boundary survey on approximately 50 acres of land located on the west side of Midland Road. Per the most current zoning map accepted by the City of Bryant this property is contiguous with the City limits an no enclaves will be created. The City of Bryant has agreed with the request at Planning Commission and the Preliminary Plat was approved on June 23, 2023.

See boundary survey on second page showing Saline County parcels 370-00111-000, 370-00112-000, 370-00106-000, 370-00105-000, 001-03734-000, 001-03744-000.

Please feel free to contact me with any questions or concerns or if I can be of any further assistance.