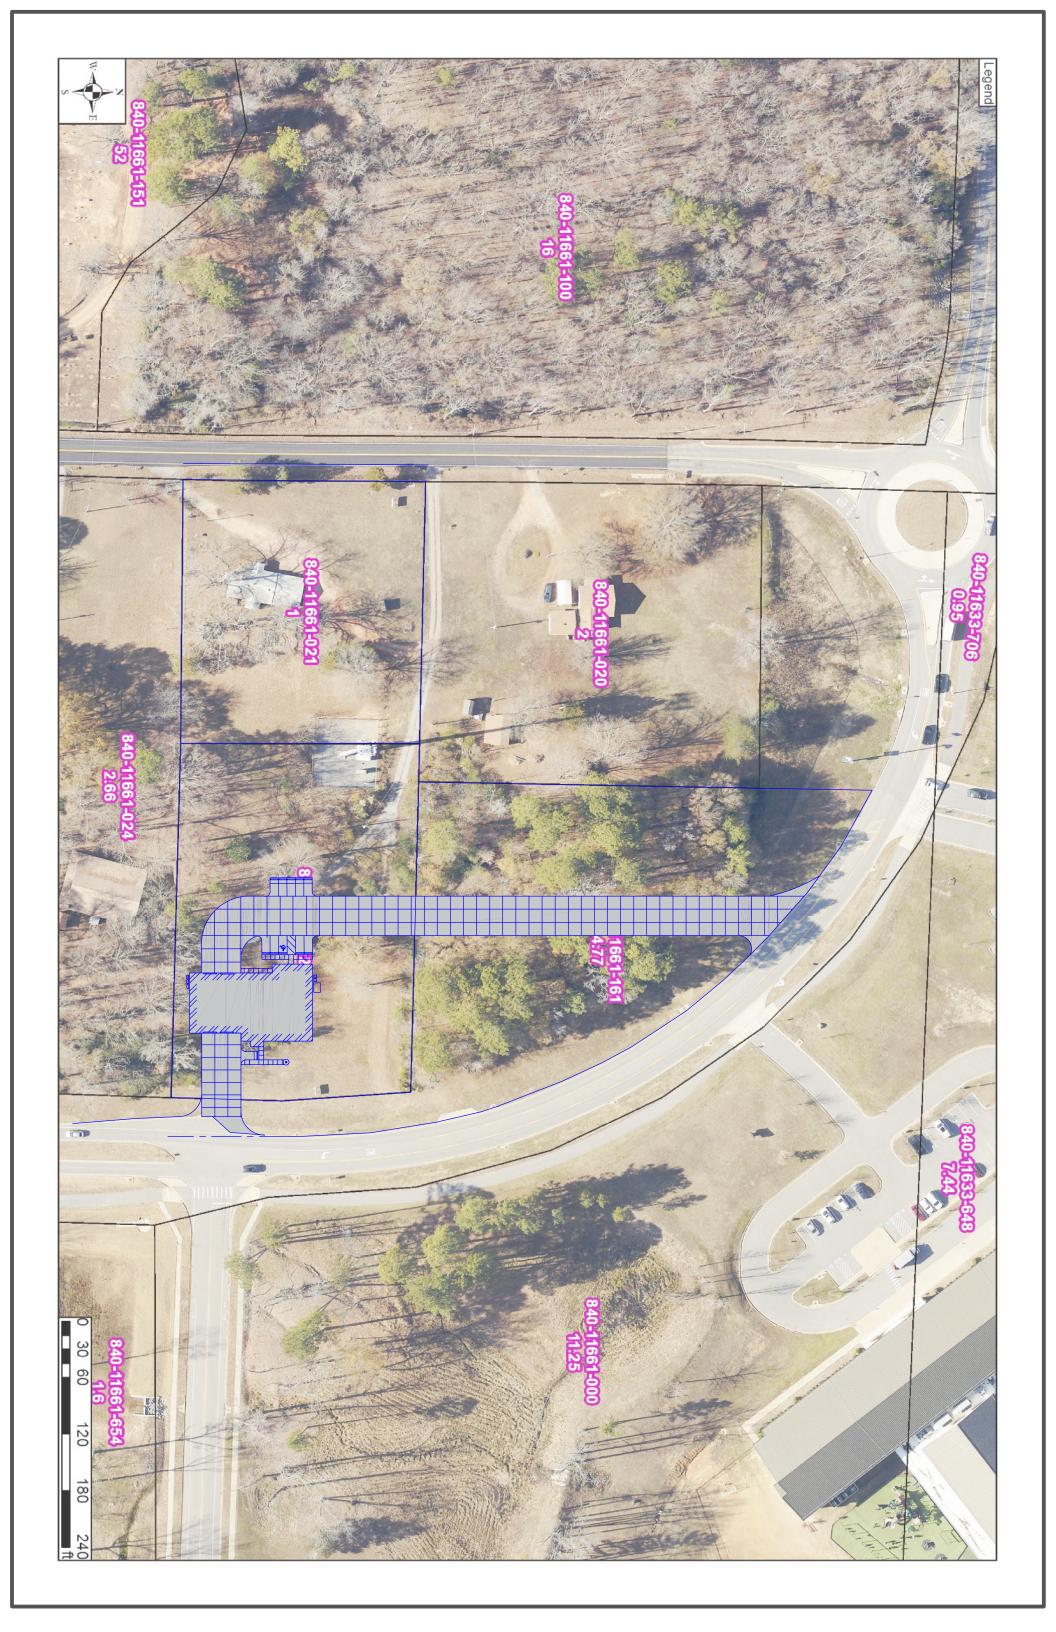

### 11. Land Purchase for Future Fire Station - Discussion of Land Purchase for Future Fire Station

Proposed Land Purchase for Future Fire Station on Hilldale.

· Land Purchase for Fire Station.pdf

Lands described herein are assessed as Saline County Tax Parcel Numbers 001-03734-000 (Tract 1); 001-03744-000 (Tract 1); 370-00105-000 (Tract 2); 370-00106-000 (Tract 2); 370-00111-000 (Tract 2) and 370-00112-000 (Tract 2).

See boundary survey on second page showing Saline County parcels 370-00111-000, 370-00112-000, 370-00106-000, 370-00105-000, 001-03734-000, 001-03744-000.

Please feel free to contact me with any questions or concerns or if I can be of any further assistance.