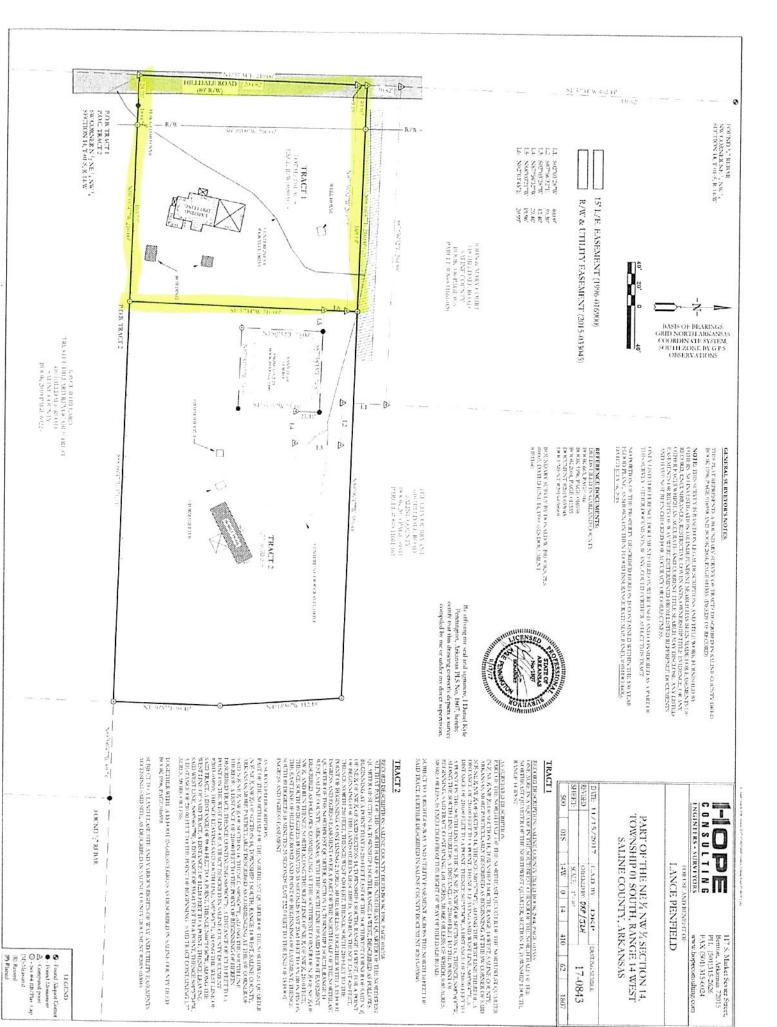

Beginning At A 1" Pipe Marking the Northwest Corner of Said Sw1/4, Ne1/4, of Section 11; Thence Along the North Line Thereof S 85°29'11" E A Distance of 1,329.88 Feet To A 1" Iron Rod Marking the NE Corner of Said SW 1/4, NE 1/4; Thence Along the East Line Thereof S 02°15'16" W a Distance of 656.51 Feet to a 3/8" Rebar Marking the NW Corner of the N1/2, SE 1/4, NE 1/4, of Section 11 (Ref: Survey By Williams Ps #1091); Thence Leaving Said East Line S 88°06'05" E a Distance of 660.28 Feet to a 1/2" Rebar & Cap (PS #1664); Thence Continue S 88°06'05" E a Distance of 658.28 Feet to the Computed Location of the NE Corner of Said S1/2, SE 1/4, NE 1/4 of Section 11 (Ref: Survey By Williams Ps #1091); Thence Along The East Line Thereof S 01°20'58" W a Distance of 334.18 Feet to an Iron Spike in Midland Road; Thence Leaving Said East Line N 86°30'24" W A Distance of 662.49 Feet to a 1/2" Rebar and Cap (Ps #1664); Thence S 01°59'29" W A Distance of 315.73 Feet to a 1/2" Rebar and Cap (PS #1664) On The South Line of Said SE 1/4, NE 1/4, of Section 11; Thence Along Said South Line N 87°03'53" W a Distance of 662.97 Feet to the Computed Location of the SE Corner of Said SW 1/4, NE 1/4 of Section 11; Thence along the South Line Thereof N 87°03'53" W a Distance of 833.46 Feet to a 1/2" Rebar; Thence Leaving Said South Line N 01°23'40" E A Distance of 465.63 Feet to a 1/2" Rebar; Thence N 87°10'32" W a Distance of 469.29 Feet to a 1/2" Rebar and Cap (Ps #1664) on the West Line of Said SW 1/4, NE 1/4; Thence Along Said West Line N 00°52'05" E a Distance of 439.06 Feet to a 1/2" Rebar Marking the SW Corner of Lot 11, Wildwood Terrace Subdivision; Thence Along the South Line of Said Lot 11 N 87°36'46" W a Distance of 139.77 Feet to a 5/8" Rebar Marking the SW Corner of Said Lot 11; Thence Along the West Line of Lots 11 and 12, of Said Wildwood Terrace N 00°35'40" E A Distance of 101.78 Feet to a 5/8" Rebar Marking the NW Corner of Said Lot 12; Thence Along the North Line of Said Lot 12 S 86°40'01" E A Distance of 139.03 Feet To A 5/8" Rebar Marking the NE Corner of Said Lot 12; Thence Along The West Line of Said

SW 1/4, NE 1/4, of Section 11 N 00°38'53" E a Distance of 210.07 Feet to a 1/2" Rebar Marking the SE Corner of Lot 17 of Said Wildwood Terrace Subdivision; Thence Leaving the South Line of Said Lot 17 N 86°38'57" W a Distance of 138.71 Feet to a 1/2" Iron Pipe Marking The SW Corner of Said Lot 17; Thence Along the West Lines of Lots 17 and 18 of Said Wildwood Terrace N 02°18'25" E a Distance of 99.47 Feet To A 5/8" Rebar Marking the NW Corner of Said Lot 18; Thence Along the North Line of Said Lot 18 S 86°49'52" E a Distance of 139.64 Feet to the Point of Beginning; Containing 49.133 Acres, More Or Less.

### TRACT 2:

LOTS 11, 12, 17 AND 18 OF BLOCK 6, WILDWOOD TERRACE, A SUBDIVISION IN SALINE COUNTY, ARKANSAS.

Perry Y. Young 1230 Ferguson Dr Benton, AR 72015

RE: Midland Subdivision

Dear Mr. Young,

We have completed a boundary survey on approximately 50 acres of land located on the west side of Midland Road. Per the most current zoning map accepted by the City of Bryant this property is contiguous with the City limits an no enclaves will be created. The City of Bryant has agreed with the request at Planning Commission and the Preliminary Plat was approved on June 23, 2023.

### 23-0024 HAVENS MIDLAND ROAD DESCRIPTION FROM SURVEY

A PART OF THE SOUTHWEST QUARTER OF THE NORTHEAST QUARTER, AND THE SOUTHEAST QUARTER OF THE NORTHEAST QUARTER OF SECTION 11, TOWNSHIP 1 SOUTH, RANGE 14 WEST, SALINE COUNTY, ARKANSAS; AND LOTS 11, 12, 17, AND 18, OF WILDWOOD TERRACE SUBDIVISION TO SALINE COUNTY, ARKANSAS AS SHOWN AND RECOREDED IN SALINE COUNTY BOOK 108, PAGE 272; ALL MORE PARTICULARLY DESCRIBED AS FOLLOWS:

BEGINNING AT A 1" PIPE MARKING THE NORTHWEST CORNER OF SAID SW1/4, NE1/4, OF SECTION 11; THENCE ALONG THE NORTH LINE THEREOF S 85°29'11" E A DISTANCE OF 1.329.88 FEET TO A 1" IRON ROD MARKING THE NORTHEAST CORNER OF SAID SW1/4, NE1/4; THENCE ALONG THE EAST LINE THEREOF S 02°15'16" W A DISTANCE OF 656.51 FEET TO A 3/8" REBAR MARKING THE NW CORNER OF THE N1/2, SE1/4, NE1/4, OF SECTION 11 (REF: SURVEY BY WILLIAMS PS #1091); THENCE LEAVING SAID EAST LINE S 88°06'05" E A DISTANCE OF 660.28 FEET TO A 1/2" REBAR & CAP (PS #1664); THENCE CONTINUE S 88°06'05" E A DISTANCE OF 658.28 FEET TO THE COMPUTED LOCATION OF THE NE CORNER OF SAID S1/2, SE1/4, NE1/4 OF SECTION 11 (REF: SURVEY BY WILLIAMS PS #1091; THENCE ALONG THE EAST LINE THEREOF S 01°20'58" W A DISTANCE OF 334.18 FEET TO A IRON SPIKE IN MIDLAND ROAD; THENCE LEAVING SAID EAST LINE N 86°30'24" W A DISTANCE OF 662.49 FEET TO A 1/2" REBAR AND CAP (PS #1664); THENCE S 01°59'29" W A DISTANCE OF 315.73 FEET TO A 1/2" REBAR AND CAP (PS #1664) ON THE SOUTH LINE OF SAID SE1/4, NE1/4, OF SECTION 11; THENCE ALONG SAID SOUTH LINE N 87°03'53" W A DISTANCE OF 662.97 FEET TO THE COMPUTED LOCATION OF THE SE CORNER OF SAID SW1/4, NE1/4 OF SECTION 11; THENCE ALONG THE SOUTH LINE THEREOF N 87°03'53" W A DISTANCE OF 833.46 FEET TO A 1/2" REBAR; THENCE LEAVING SAID SOUTH LINE N 01°23'40" E A DISTANCE OF 465.63 FEET TO A 1/2" REBAR; THENCE N 87°10'32" W A DISTANCE OF 469.29 FEET TO A 1/2" REBAR AND CAP (PS #1664) ON THE WEST LINE OF SAID SW1/4, NE1/4; THENCE ALONG SAID WEST LINE N 00°52'05" E A DISTANCE OF 439.06 FEET TO A 1/2" REBAR MARKING THE SW CORNER OF LOT 11, WILDWOOD TERRACE SUBDIVISION; THENCE ALONG THE SOUTH LINE OF SAID LOT 11 N 87°36'46" W A DISTANCE OF 139.77 FEET TO A 5/8" REBAR MARKING THE SW CORNER OF SAID LOT 11; THENCE ALONG THE WEST LINE OF LOTS 11 AND 12, OF SAID WILDWOOD TERRACE N 00°35'40" E A DISTANCE OF 101.78 FEET TO A 5/8" REBAR MARKING THE NW CORNER OF SAID LOT 12; THENCE ALONG THE NORTH LINE OF SAID LOT 12 S 86°40'01" E A DISTANCE OF 139.03 FEET TO A 5/8" REBAR MARKING THE NE CORNER OF SAID LOT 12; THENCE ALONG THE WEST LINE OF SAID SW1/4, NE1/4, OF SECTION 11 N 00°38'53" E A DISTANCE OF 210.07 FEET TO A 1/2" REBAR MARKING THE SE CORNER OF LOT 17 OF SAID WILDWOOD TERRACE SUBDIVISION; THENCE LEAVING THE SOUTH LINE OF SAID LOT 17 N 86°38'57" W A DISTANCE OF 138.71 FEET TO A 1/2" IRON PIPE MARKING THE SW CORNER OF SAID LOT 17; THENCE ALONG THE WEST LINES OF LOTS 17 AND 18 OF SAID WILDWOOD TERRACE N 02°18'25" E A DISTANCE OF 99.47 FEET TO A 5/8" REBAR MARKING THE NW CORNER OF SAID LOT 18; THENCE ALONG THE NORTH LINE OF SAID LOT 18 S 86°49'52" E A DISTANCE OF 139.64 FEET TO THE POINT OF BEGINNING; CONTAINING 2,140,251.37 SQUARE FEET, OR 49.133 ACRES, MORE OR LESS.