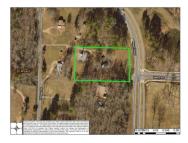

### 3. Ordinance 2024-10 - Midland Estates Subdivision - Annexation (2nd Reading)

An ordinance to annex certain territory into the Municipal Boundaries of the City of Bryant.

Ordinance 2024-10 Midland Annexation.pdf

This is an annexation for a property in the City's Planning Area that abuts the City Limits. The property is being developed as a subdivison and has gone through DRC for Review and to Planning Commission where the Preliminary Plat was Approved. This annexation will be benefitial to the City of Bryant as the property will work to extend our city limits North towards existing Sewer infrastructure and other subdivisons with pre-annexation agreements. Based on the Planning Commission's Approval of Preliminary Plat and the completion of annexation requirements, it is recommended that the annexation be accepted. Our plan is to seek annexation of all of Midland Estates, as our Fire and Police already serve the area and will continue serving there. Annexing this area will allow the City to collect property and sales tax from residents there, which will help the City to recoup funds from the cost of services.

### TRACT 2:

LOTS 11, 12, 17 AND 18 OF BLOCK 6, WILDWOOD TERRACE, A SUBDIVISION IN SALINE COUNTY, ARKANSAS.

Perry Y. Young 1230 Ferguson Dr Benton, AR 72015

RE: Midland Subdivision

Dear Mr. Young,

We have completed a boundary survey on approximately 50 acres of land located on the west side of Midland Road. Per the most current zoning map accepted by the City of Bryant this property is contiguous with the City limits an no enclaves will be created. The City of Bryant has agreed with the request at Planning Commission and the Preliminary Plat was approved on June 23, 2023.