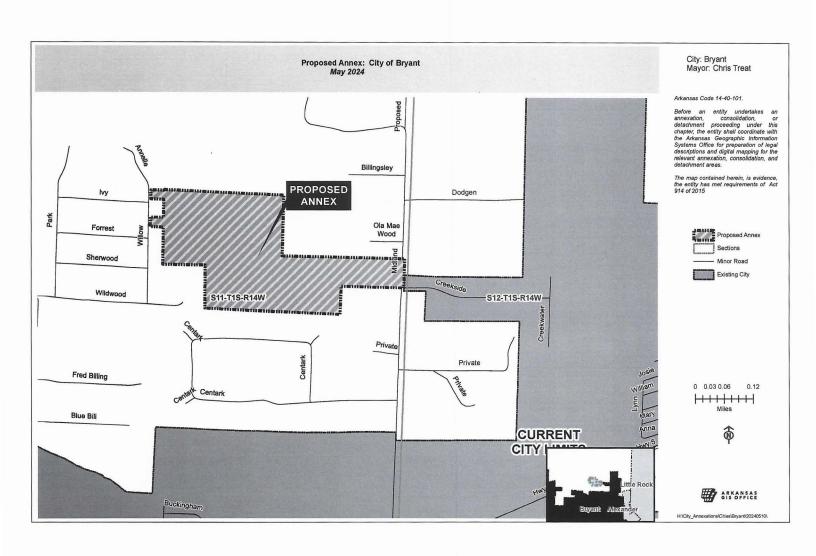

### 3. Ordinance 2024-10 - Midland Estates Subdivision - Annexation (2nd Reading)

An ordinance to annex certain territory into the Municipal Boundaries of the City of Bryant.

Ordinance 2024-10 Midland Annexation.pdf

This is an annexation for a property in the City's Planning Area that abuts the City Limits. The property is being developed as a subdivison and has gone through DRC for Review and to Planning Commission where the Preliminary Plat was Approved. This annexation will be benefitial to the City of Bryant as the property will work to extend our city limits North towards existing Sewer infrastructure and other subdivisons with pre-annexation agreements. Based on the Planning Commission's Approval of Preliminary Plat and the completion of annexation requirements, it is recommended that the annexation be accepted. Our plan is to seek annexation of all of Midland Estates, as our Fire and Police already serve the area and will continue serving there. Annexing this area will allow the City to collect property and sales tax from residents there, which will help the City to recoup funds from the cost of services.

### Department of Transformation and Shared Services Governor Sarah Huckabee Sanders

Secretary Leslie Fisken

May 10, 2024

Mr. Jonathan Hope Hope Consulting 129 N. Main St. Benton, AR 72015

RE: City of Bryant Annexation Coordination Requirement

Mr. Hope,

Thank you for coordinating with our office as you seek to annex property into the City of Bryant, located in Section 11, Township 1 South, Range 14 West, Saline County, Arkansas. This letter represents confirmation that you have coordinated with our office (Arkansas GIS Office) as specified in § 14-40-101 (Act 914 of 2015) of the 90<sup>th</sup> General Assembly.

Sincerely,

EXHIBIT C

Niki Bittle, GIS Analyst Attachments: GIS Office Map of Proposed Annexation Legal Description Secretary of State Municipal Change Checklist

H:\City\_Annexations\Cities\Bryant\20240510\Doc\20240510\_Bryant\_Annexation\_Coordination\_Letter.docx