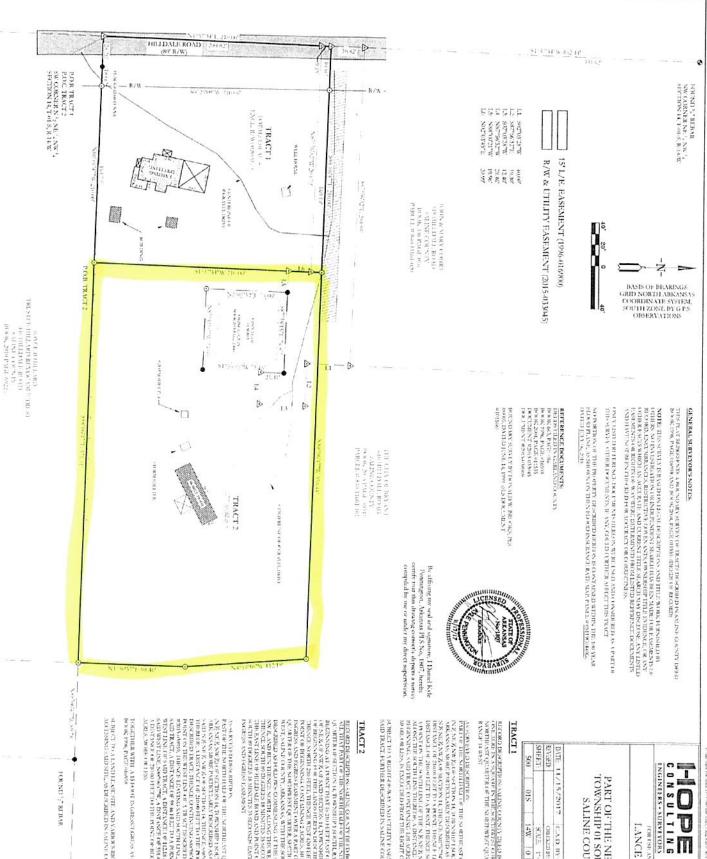

Beginning At A 1" Pipe Marking the Northwest Corner of Said Sw1/4, Ne1/4, of Section 11; Thence Along the North Line Thereof S 85°29'11" E A Distance of 1,329.88 Feet To A 1" Iron Rod Marking the NE Corner of Said SW 1/4, NE 1/4; Thence Along the East Line Thereof S 02°15'16" W a Distance of 656.51 Feet to a 3/8" Rebar Marking the NW Corner of the N1/2, SE 1/4, NE 1/4, of Section 11 (Ref: Survey By Williams Ps #1091); Thence Leaving Said East Line S 88°06'05" E a Distance of 660.28 Feet to a 1/2" Rebar & Cap (PS #1664); Thence Continue S 88°06'05" E a Distance of 658.28 Feet to the Computed Location of the NE Corner of Said S1/2, SE 1/4, NE 1/4 of Section 11 (Ref: Survey By Williams Ps #1091); Thence Along The East Line Thereof S 01°20'58" W a Distance of 334.18 Feet to an Iron Spike in Midland Road; Thence Leaving Said East Line N 86°30'24" W A Distance of 662.49 Feet to a 1/2" Rebar and Cap (Ps #1664); Thence S 01°59'29" W A Distance of 315.73 Feet to a 1/2" Rebar and Cap (PS #1664) On The South Line of Said SE 1/4, NE 1/4, of Section 11; Thence Along Said South Line N 87°03'53" W a Distance of 662.97 Feet to the Computed Location of the SE Corner of Said SW 1/4, NE 1/4 of Section 11; Thence along the South Line Thereof N 87°03'53" W a Distance of 833.46 Feet to a 1/2" Rebar; Thence Leaving Said South Line N 01°23'40" E A Distance of 465.63 Feet to a 1/2" Rebar; Thence N 87°10'32" W a Distance of 469.29 Feet to a 1/2" Rebar and Cap (Ps #1664) on the West Line of Said SW 1/4, NE 1/4; Thence Along Said West Line N 00°52'05" E a Distance of 439.06 Feet to a 1/2" Rebar Marking the SW Corner of Lot 11, Wildwood Terrace Subdivision; Thence Along the South Line of Said Lot 11 N 87°36'46" W a Distance of 139.77 Feet to a 5/8" Rebar Marking the SW Corner of Said Lot 11; Thence Along the West Line of Lots 11 and 12, of Said Wildwood Terrace N 00°35'40" E A Distance of 101.78 Feet to a 5/8" Rebar Marking the NW Corner of Said Lot 12; Thence Along the North Line of Said Lot 12 S 86°40'01" E A Distance of 139.03 Feet To A 5/8" Rebar Marking the NE Corner of Said Lot 12; Thence Along The West Line of Said

SW 1/4, NE 1/4, of Section 11 N 00°38'53" E a Distance of 210.07 Feet to a 1/2" Rebar Marking the SE Corner of Lot 17 of Said Wildwood Terrace Subdivision; Thence Leaving the South Line of Said Lot 17 N 86°38'57" W a Distance of 138.71 Feet to a 1/2" Iron Pipe Marking The SW Corner of Said Lot 17; Thence Along the West Lines of Lots 17 and 18 of Said Wildwood Terrace N 02°18'25" E a Distance of 99.47 Feet To A 5/8" Rebar Marking the NW Corner of Said Lot 18; Thence Along the North Line of Said Lot 18 S 86°49'52" E a Distance of 139.64 Feet to the Point of Beginning; Containing 49.133 Acres, More Or Less.

### TRACT 2:

LOTS 11, 12, 17 AND 18 OF BLOCK 6, WILDWOOD TERRACE, A SUBDIVISION IN SALINE COUNTY, ARKANSAS.

Perry Y. Young 1230 Ferguson Dr Benton, AR 72015

RE: Midland Subdivision

Dear Mr. Young,

We have completed a boundary survey on approximately 50 acres of land located on the west side of Midland Road. Per the most current zoning map accepted by the City of Bryant this property is contiguous with the City limits an no enclaves will be created. The City of Bryant has agreed with the request at Planning Commission and the Preliminary Plat was approved on June 23, 2023.

### 23-0024 HAVENS MIDLAND ROAD DESCRIPTION FROM SURVEY

A PART OF THE SOUTHWEST QUARTER OF THE NORTHEAST QUARTER, AND THE SOUTHEAST QUARTER OF THE NORTHEAST QUARTER OF SECTION 11, TOWNSHIP 1 SOUTH, RANGE 14 WEST, SALINE COUNTY, ARKANSAS; AND LOTS 11, 12, 17, AND 18, OF WILDWOOD TERRACE SUBDIVISION TO SALINE COUNTY, ARKANSAS AS SHOWN AND RECOREDED IN SALINE COUNTY BOOK 108, PAGE 272; ALL MORE PARTICULARLY DESCRIBED AS FOLLOWS:

BEGINNING AT A 1" PIPE MARKING THE NORTHWEST CORNER OF SAID SW1/4, NE1/4, OF SECTION 11; THENCE ALONG THE NORTH LINE THEREOF S 85°29'11" E A DISTANCE OF 1.329.88 FEET TO A 1" IRON ROD MARKING THE NORTHEAST CORNER OF SAID SW1/4, NE1/4; THENCE ALONG THE EAST LINE THEREOF S 02°15'16" W A DISTANCE OF 656.51 FEET TO A 3/8" REBAR MARKING THE NW CORNER OF THE N1/2, SE1/4, NE1/4, OF SECTION 11 (REF: SURVEY BY WILLIAMS PS #1091); THENCE LEAVING SAID EAST LINE S 88°06'05" E A DISTANCE OF 660.28 FEET TO A 1/2" REBAR & CAP (PS #1664); THENCE CONTINUE S 88°06'05" E A DISTANCE OF 658.28 FEET TO THE COMPUTED LOCATION OF THE NE CORNER OF SAID S1/2, SE1/4, NE1/4 OF SECTION 11 (REF: SURVEY BY WILLIAMS PS #1091; THENCE ALONG THE EAST LINE THEREOF S 01°20'58" W A DISTANCE OF 334.18 FEET TO A IRON SPIKE IN MIDLAND ROAD; THENCE LEAVING SAID EAST LINE N 86°30'24" W A DISTANCE OF 662.49 FEET TO A 1/2" REBAR AND CAP (PS #1664); THENCE S 01°59'29" W A DISTANCE OF 315.73 FEET TO A 1/2" REBAR AND CAP (PS #1664) ON THE SOUTH LINE OF SAID SE1/4, NE1/4, OF SECTION 11; THENCE ALONG SAID SOUTH LINE N 87°03'53" W A DISTANCE OF 662.97 FEET TO THE COMPUTED LOCATION OF THE SE CORNER OF SAID SW1/4, NE1/4 OF SECTION 11; THENCE ALONG THE SOUTH LINE THEREOF N 87°03'53" W A DISTANCE OF 833.46 FEET TO A 1/2" REBAR; THENCE LEAVING SAID SOUTH LINE N 01°23'40" E A DISTANCE OF 465.63 FEET TO A 1/2" REBAR; THENCE N 87°10'32" W A DISTANCE OF 469.29 FEET TO A 1/2" REBAR AND CAP (PS #1664) ON THE WEST LINE OF SAID SW1/4, NE1/4; THENCE ALONG SAID WEST LINE N 00°52'05" E A DISTANCE OF 439.06 FEET TO A 1/2" REBAR MARKING THE SW CORNER OF LOT 11, WILDWOOD TERRACE SUBDIVISION; THENCE ALONG THE SOUTH LINE OF SAID LOT 11 N 87°36'46" W A DISTANCE OF 139.77 FEET TO A 5/8" REBAR MARKING THE SW CORNER OF SAID LOT 11; THENCE ALONG THE WEST LINE OF LOTS 11 AND 12, OF SAID WILDWOOD TERRACE N 00°35'40" E A DISTANCE OF 101.78 FEET TO A 5/8" REBAR MARKING THE NW CORNER OF SAID LOT 12; THENCE ALONG THE NORTH LINE OF SAID LOT 12 S 86°40'01" E A DISTANCE OF 139.03 FEET TO A 5/8" REBAR MARKING THE NE CORNER OF SAID LOT 12; THENCE ALONG THE WEST LINE OF SAID SW1/4, NE1/4, OF SECTION 11 N 00°38'53" E A DISTANCE OF 210.07 FEET TO A 1/2" REBAR MARKING THE SE CORNER OF LOT 17 OF SAID WILDWOOD TERRACE SUBDIVISION; THENCE LEAVING THE SOUTH LINE OF SAID LOT 17 N 86°38'57" W A DISTANCE OF 138.71 FEET TO A 1/2" IRON PIPE MARKING THE SW CORNER OF SAID LOT 17; THENCE ALONG THE WEST LINES OF LOTS 17 AND 18 OF SAID WILDWOOD TERRACE N 02°18'25" E A DISTANCE OF 99.47 FEET TO A 5/8" REBAR MARKING THE NW CORNER OF SAID LOT 18; THENCE ALONG THE NORTH LINE OF SAID LOT 18 S 86°49'52" E A DISTANCE OF 139.64 FEET TO THE POINT OF BEGINNING; CONTAINING 2,140,251.37 SQUARE FEET, OR 49.133 ACRES, MORE OR LESS.