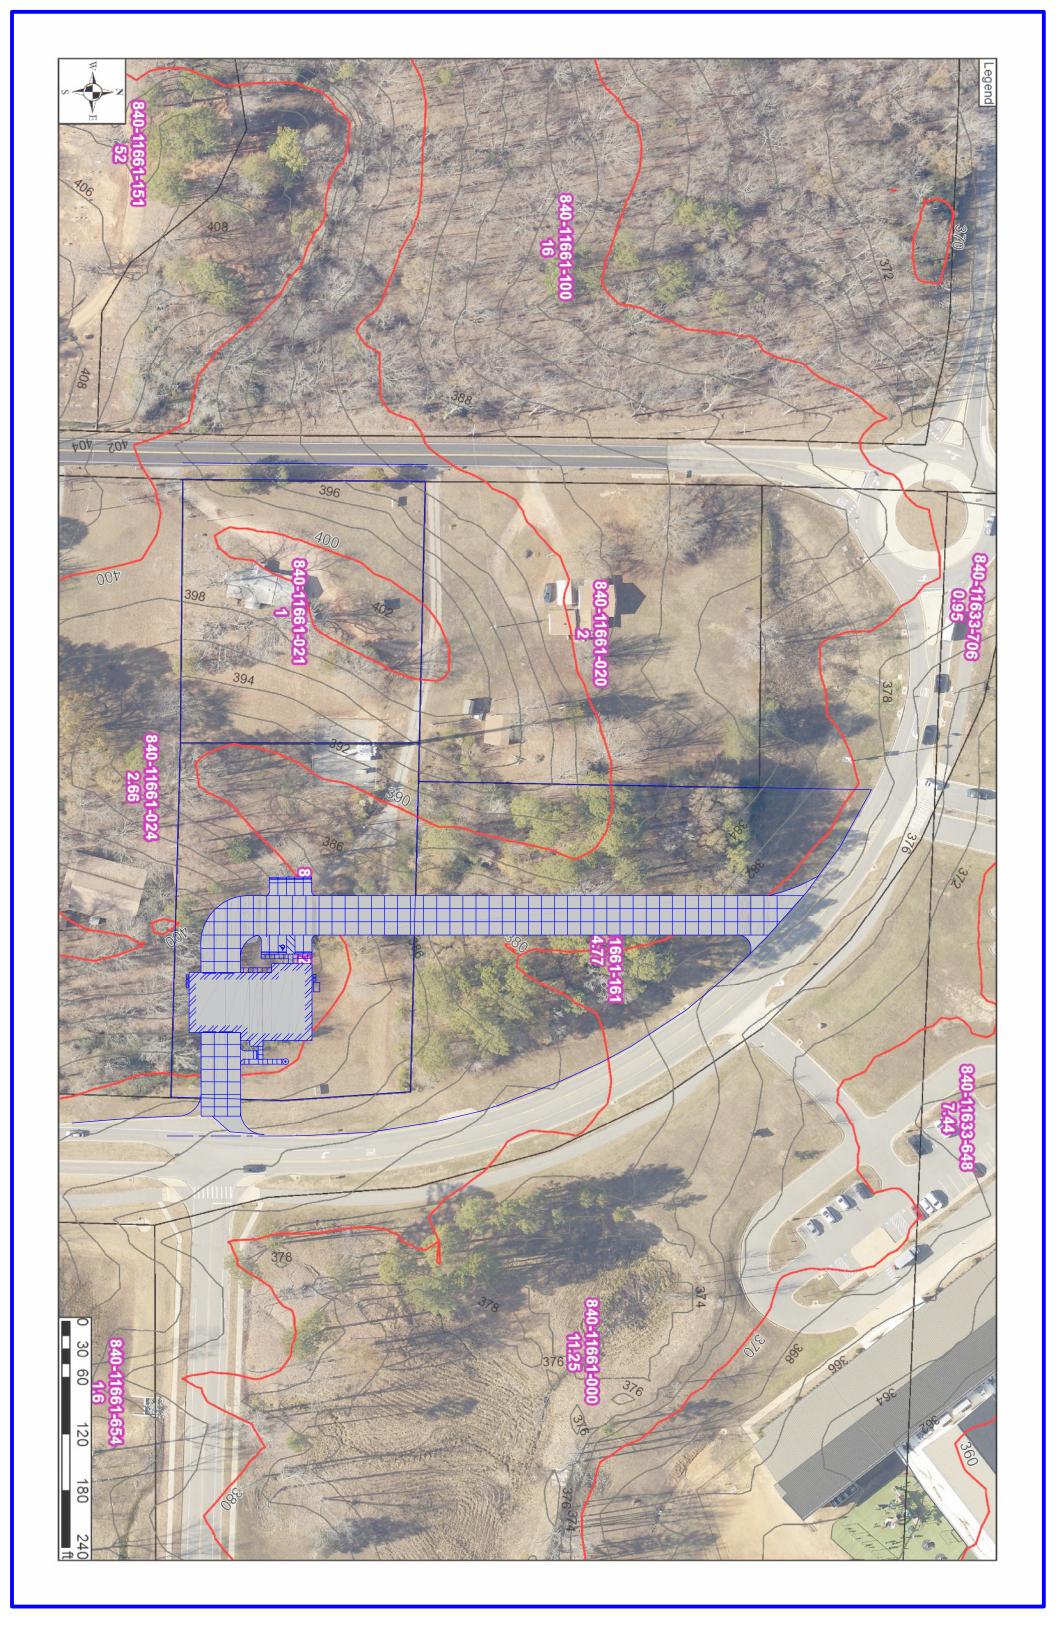

### 3. Ordinance 2024-10 - Midland Estates Subdivision - Annexation (2nd Reading)

An ordinance to annex certain territory into the Municipal Boundaries of the City of Bryant.

Ordinance 2024-10 Midland Annexation.pdf

This is an annexation for a property in the City's Planning Area that abuts the City Limits. The property is being developed as a subdivison and has gone through DRC for Review and to Planning Commission where the Preliminary Plat was Approved. This annexation will be benefitial to the City of Bryant as the property will work to extend our city limits North towards existing Sewer infrastructure and other subdivisons with pre-annexation agreements. Based on the Planning Commission's Approval of Preliminary Plat and the completion of annexation requirements, it is recommended that the annexation be accepted. Our plan is to seek annexation of all of Midland Estates, as our Fire and Police already serve the area and will continue serving there. Annexing this area will allow the City to collect property and sales tax from residents there, which will help the City to recoup funds from the cost of services.

### TRACT 2:

LOTS 11, 12, 17 AND 18 OF BLOCK 6, WILDWOOD TERRACE, A SUBDIVISION IN SALINE COUNTY, ARKANSAS.

Perry Y. Young 1230 Ferguson Dr Benton, AR 72015

RE: Midland Subdivision

Dear Mr. Young,

We have completed a boundary survey on approximately 50 acres of land located on the west side of Midland Road. Per the most current zoning map accepted by the City of Bryant this property is contiguous with the City limits an no enclaves will be created. The City of Bryant has agreed with the request at Planning Commission and the Preliminary Plat was approved on June 23, 2023.

See boundary survey on second page showing Saline County parcels 370-00111-000, 370-00112-000, 370-00106-000, 370-00105-000, 001-03734-000, 001-03744-000.

Please feel free to contact me with any questions or concerns or if I can be of any further assistance.