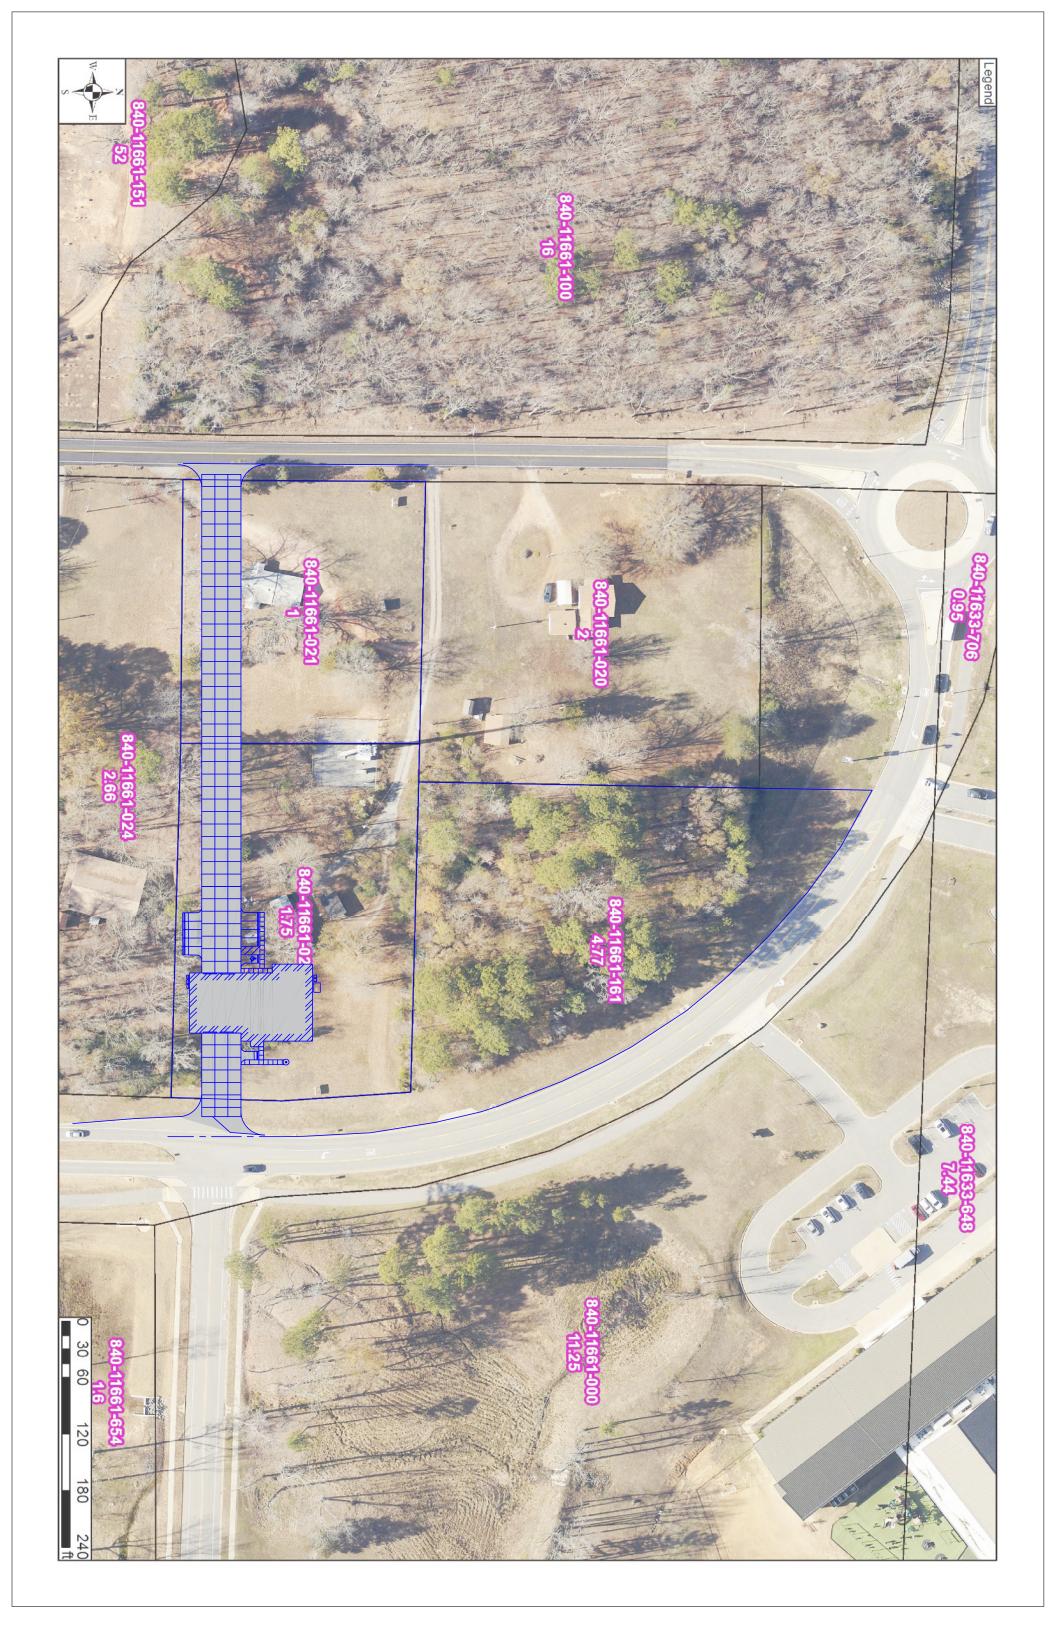

### 11. Land Purchase for Future Fire Station - Discussion of Land Purchase for Future Fire Station

Proposed Land Purchase for Future Fire Station on Hilldale.

· Land Purchase for Fire Station.pdf

Lands described herein are assessed as Saline County Tax Parcel Numbers 001-03734-000 (Tract 1); 001-03744-000 (Tract 1); 370-00105-000 (Tract 2); 370-00106-000 (Tract 2); 370-00111-000 (Tract 2) and 370-00112-000 (Tract 2).

See boundary survey on second page showing Saline County parcels 370-00111-000, 370-00112-000, 370-00106-000, 370-00105-000, 001-03734-000, 001-03744-000.

Please feel free to contact me with any questions or concerns or if I can be of any further assistance.