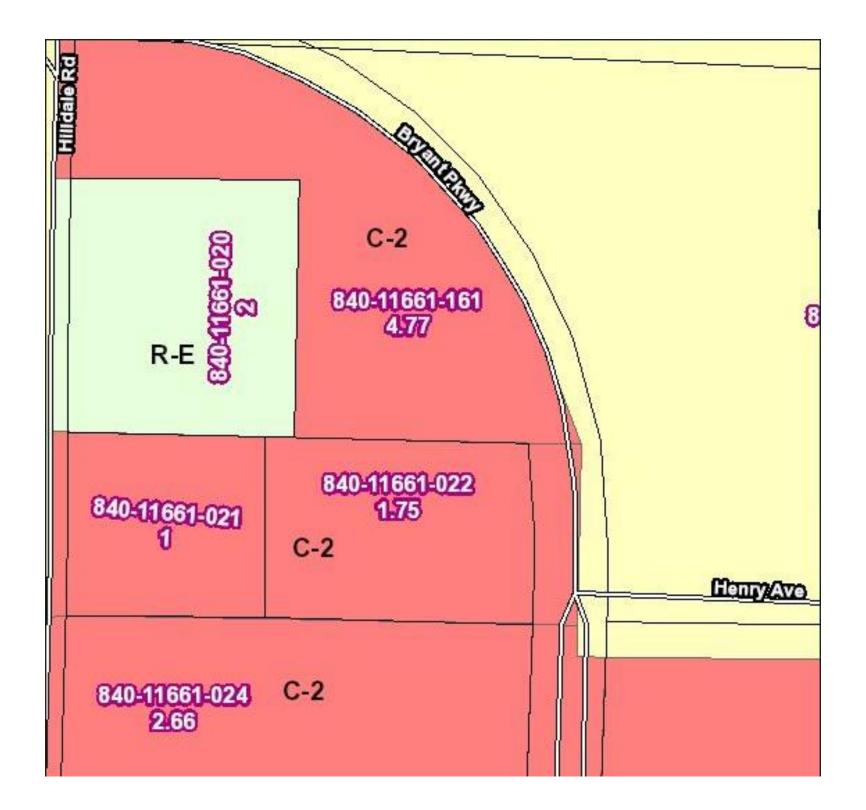

### 3. Ordinance 2024-10 - Midland Estates Subdivision - Annexation (2nd Reading)

An ordinance to annex certain territory into the Municipal Boundaries of the City of Bryant.

Ordinance 2024-10 Midland Annexation.pdf

### 11. Land Purchase for Future Fire Station - Discussion of Land Purchase for Future Fire Station

Proposed Land Purchase for Future Fire Station on Hilldale.

· Land Purchase for Fire Station.pdf

This is an annexation for a property in the City's Planning Area that abuts the City Limits. The property is being developed as a subdivison and has gone through DRC for Review and to Planning Commission where the Preliminary Plat was Approved. This annexation will be benefitial to the City of Bryant as the property will work to extend our city limits North towards existing Sewer infrastructure and other subdivisons with pre-annexation agreements. Based on the Planning Commission's Approval of Preliminary Plat and the completion of annexation requirements, it is recommended that the annexation be accepted. Our plan is to seek annexation of all of Midland Estates, as our Fire and Police already serve the area and will continue serving there. Annexing this area will allow the City to collect property and sales tax from residents there, which will help the City to recoup funds from the cost of services.