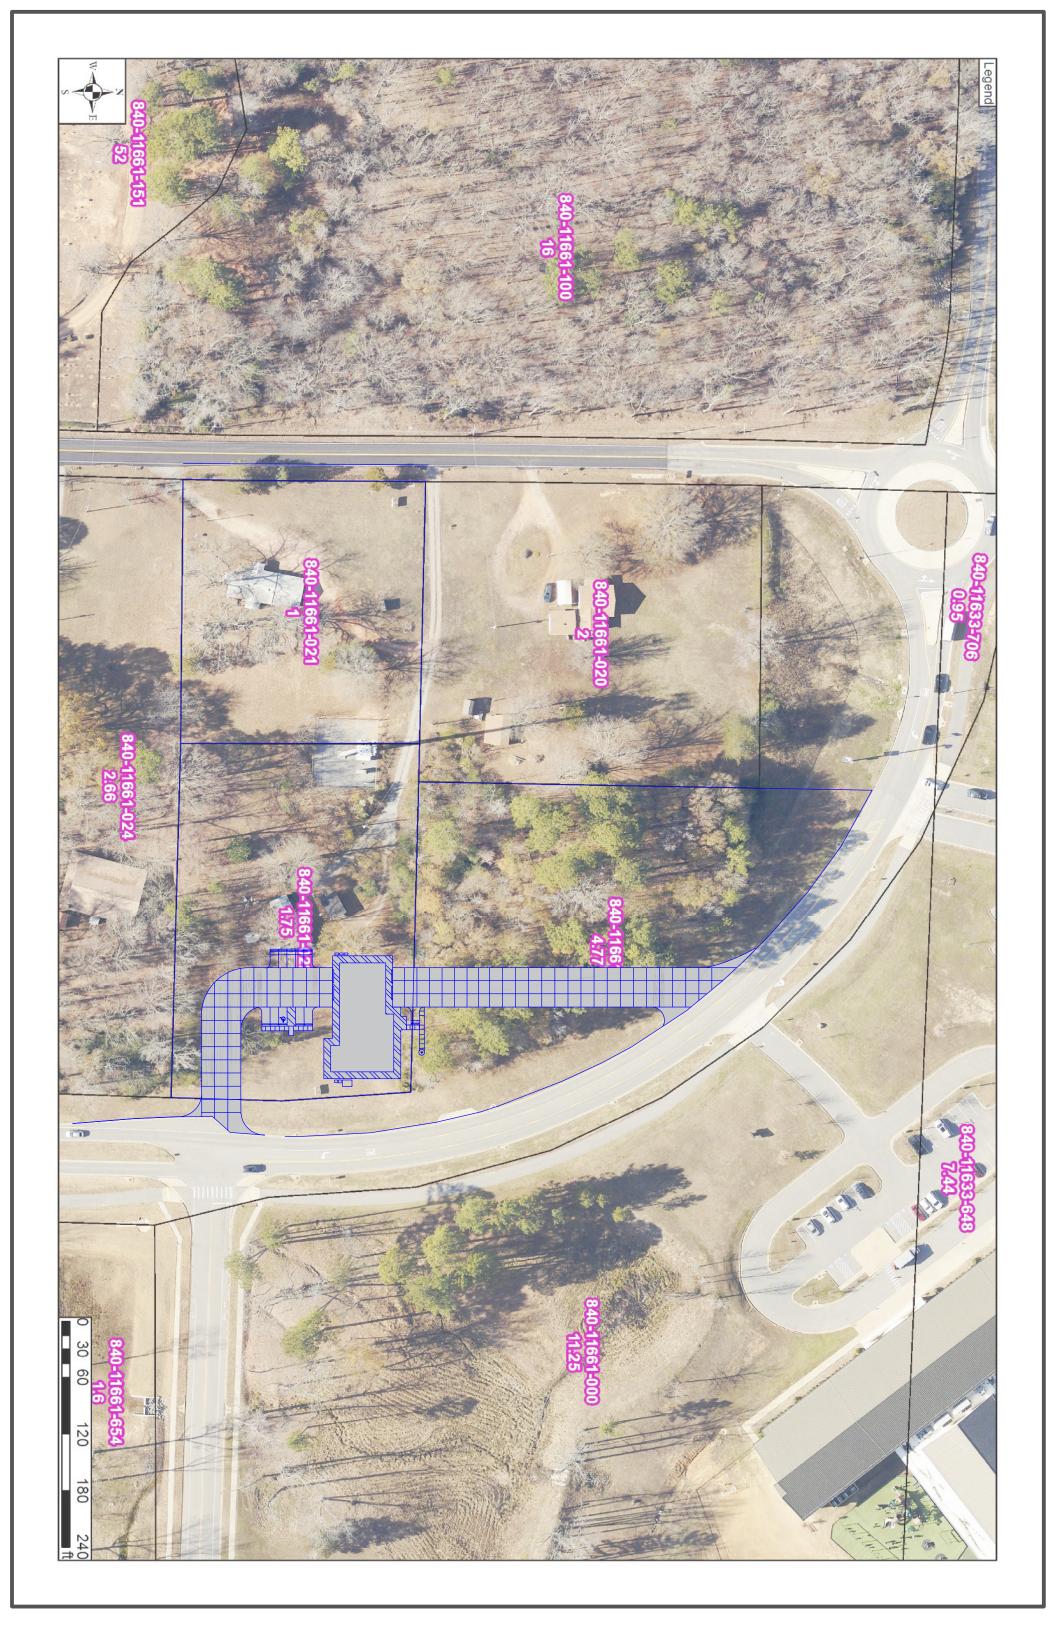

### 11. Land Purchase for Future Fire Station - Discussion of Land Purchase for Future Fire Station

Proposed Land Purchase for Future Fire Station on Hilldale.

· Land Purchase for Fire Station.pdf

Lands described herein are assessed as Saline County Tax Parcel Numbers 001-03734-000 (Tract 1); 001-03744-000 (Tract 1); 370-00105-000 (Tract 2); 370-00106-000 (Tract 2); 370-00111-000 (Tract 2) and 370-00112-000 (Tract 2).

See boundary survey on second page showing Saline County parcels 370-00111-000, 370-00112-000, 370-00106-000, 370-00105-000, 001-03734-000, 001-03744-000.

Please feel free to contact me with any questions or concerns or if I can be of any further assistance.