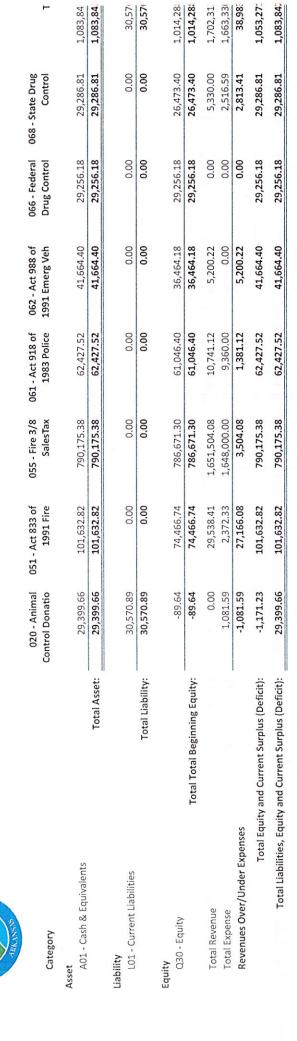

88.34        | 00.00            | 1,165.35       | 968,34    |
| Total Equity an              | Total Equity and Current Surplus (Deficit):              | 5,517,724.46  | 3,403,264.91    | 4,489,576.88    | 2,520,542.33     | 840,303.98       | 0.00             | 358,548.11     | 17,129,96 |
| Total Liabilities, Equity an | Total Liabilities, Equity and Current Surplus (Deficit): | 5,543,833.61  | 3,403,264.91    | 4,489,576.88    | 2,520,542.33     | 840,303.98       | 2,366.88         | 358,548.11     | 17,158,43 |
|                              |                                                          |               |                 |                 |                  |                  |                  |                |           |

## Account Summa

As Of 08/31/20

Bryant, AR



Account Summa



| なたのといれて                                                  |       |                  |                                                   |                               |                              |                               |                                   |           |
|----------------------------------------------------------|-------|------------------|---------------------------------------------------|-------------------------------|------------------------------|-------------------------------|-----------------------------------|-----------|
| Category                                                 | - 080 | 080 - Street Fun | 182 - 2023<br>Improvement<br>Revenue Bond<br>Fund | 183 - 2023<br>Street Bond DSR | 185 - Street<br>Bond 2016 DS | 186 - Street