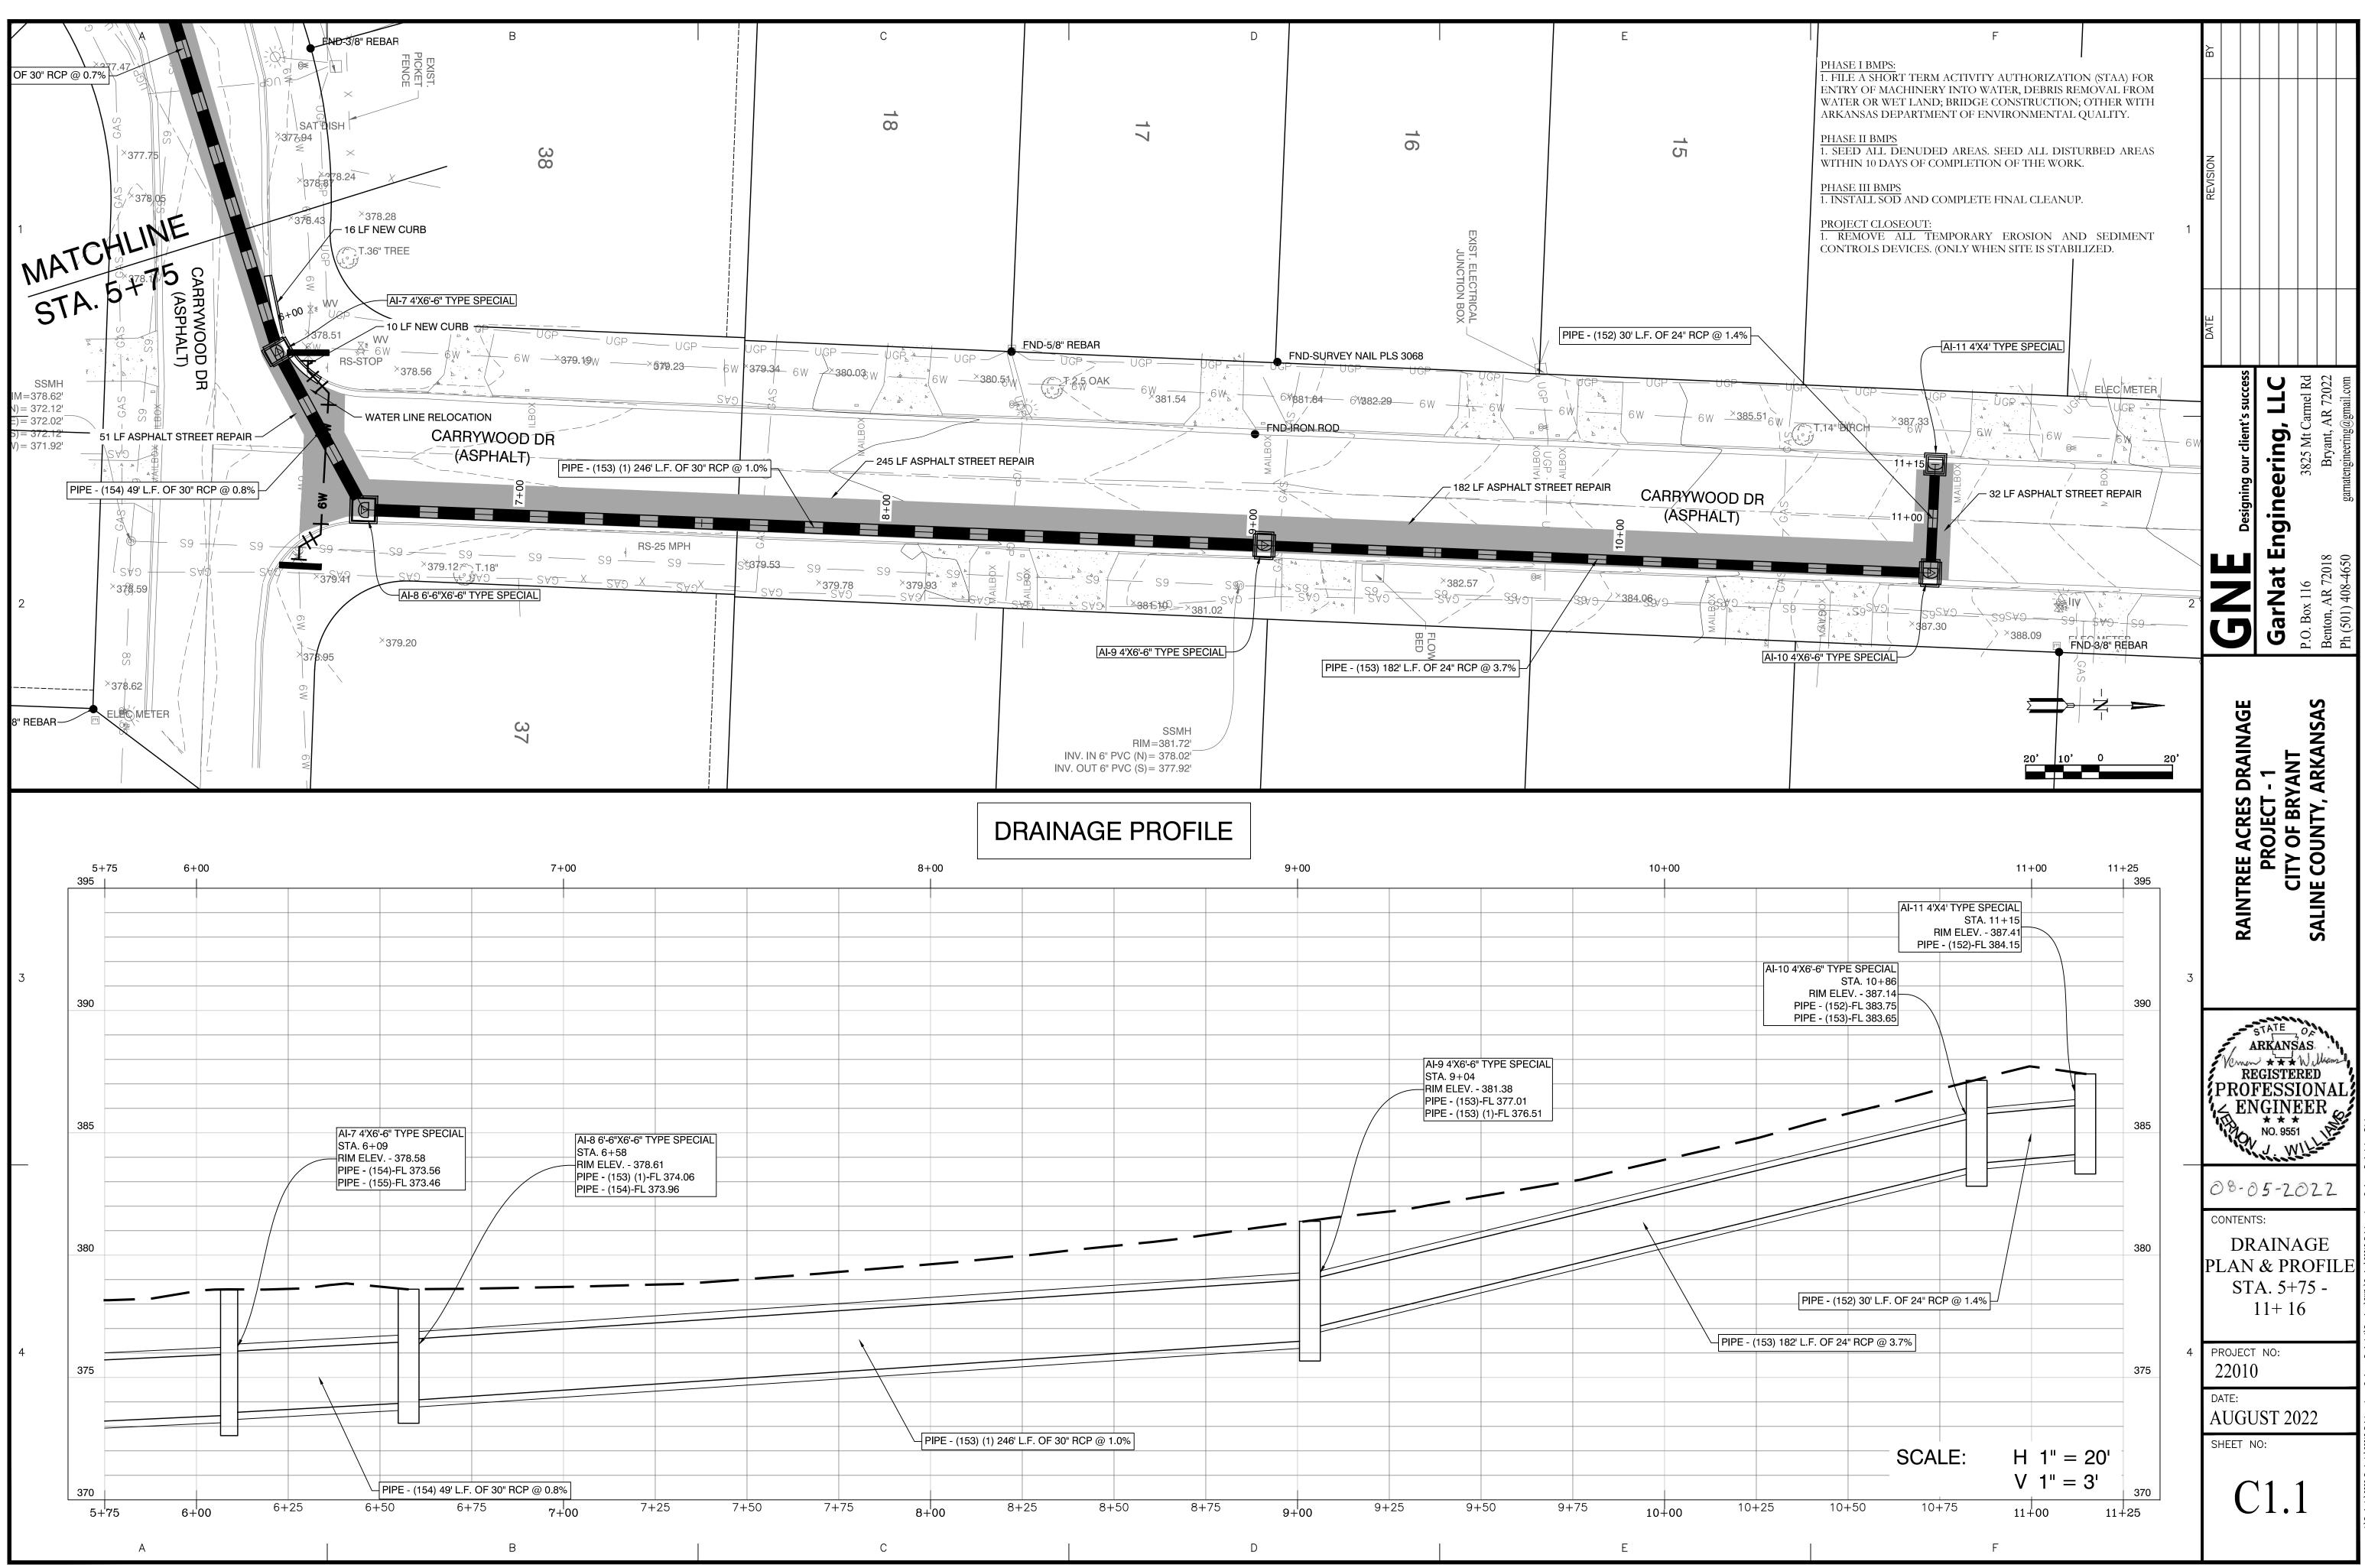

# 15. Stormwater Project Item Updates

Northlake Culvert Replacement; Raintree Project 1 Street Drainage Improvements; Dogwood Phase 2B Drainage Repair/ Improvements; Stone Pine Drainage Improvements

<u>Carrywood Raintree Project 1.pdf</u>