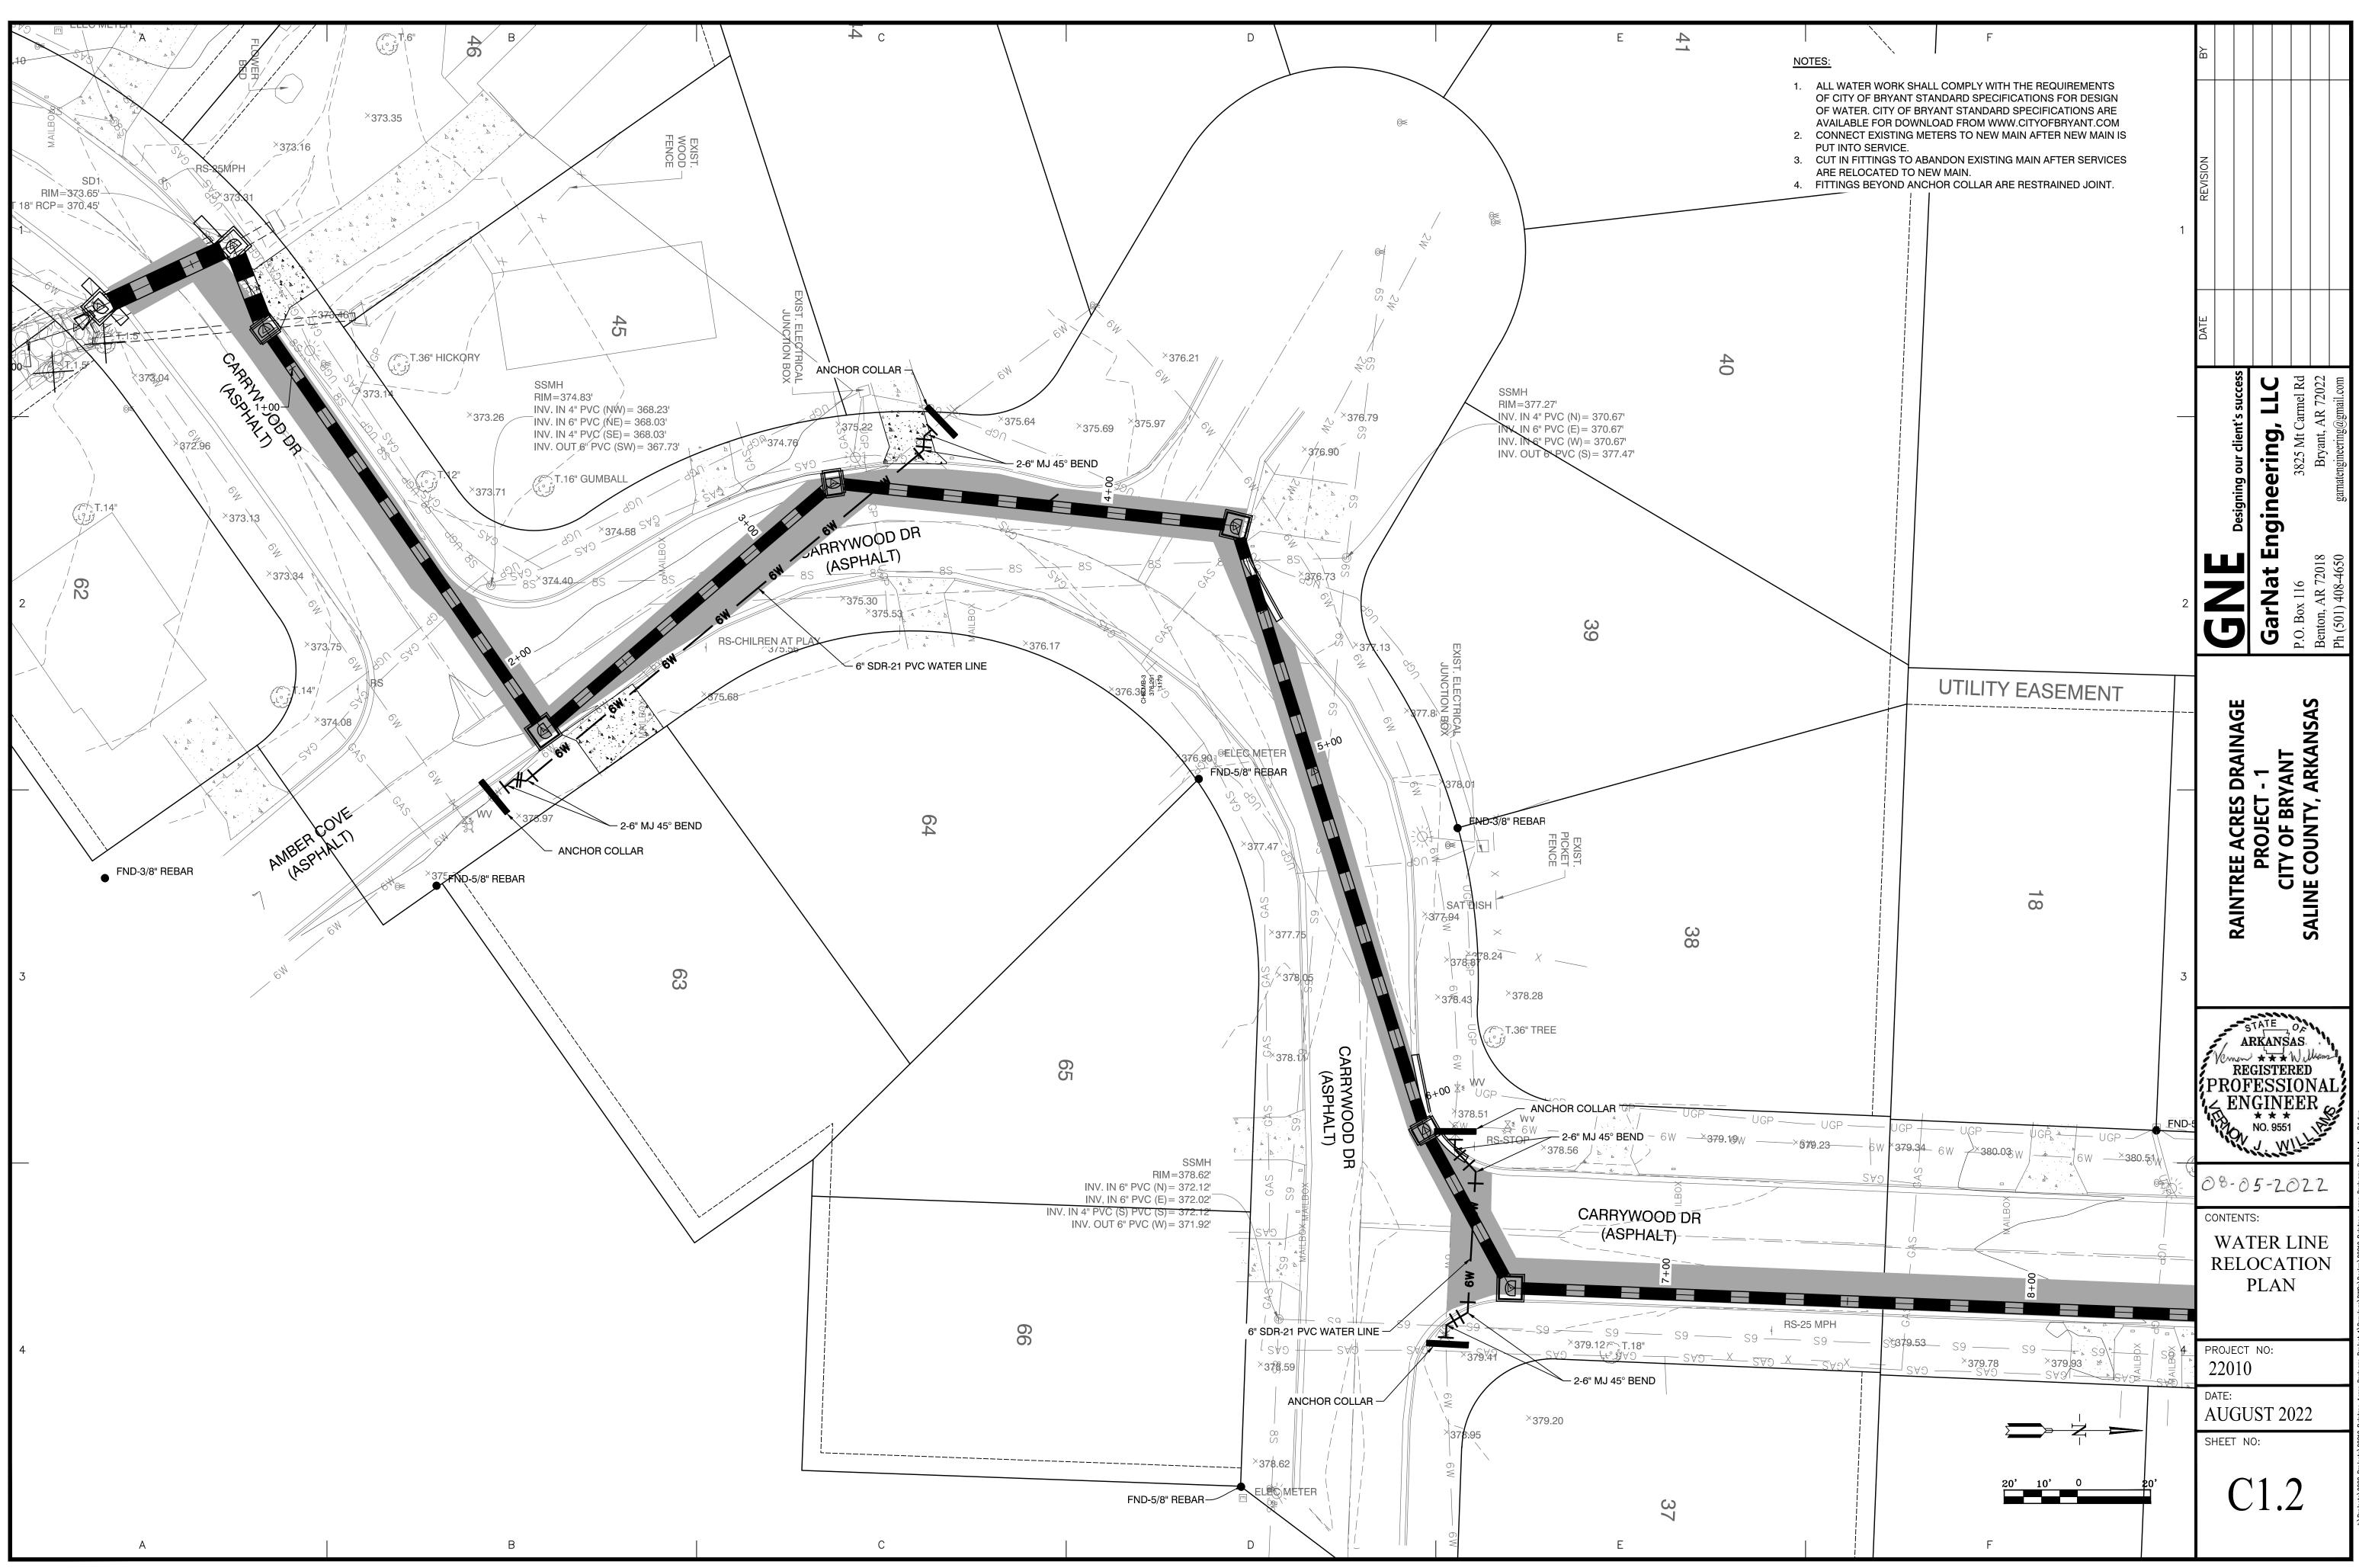

# 15. Stormwater Project Item Updates

Northlake Culvert Replacement; Raintree Project 1 Street Drainage Improvements; Dogwood Phase 2B Drainage Repair/ Improvements; Stone Pine Drainage Improvements

<u>Carrywood Raintree Project 1.pdf</u>