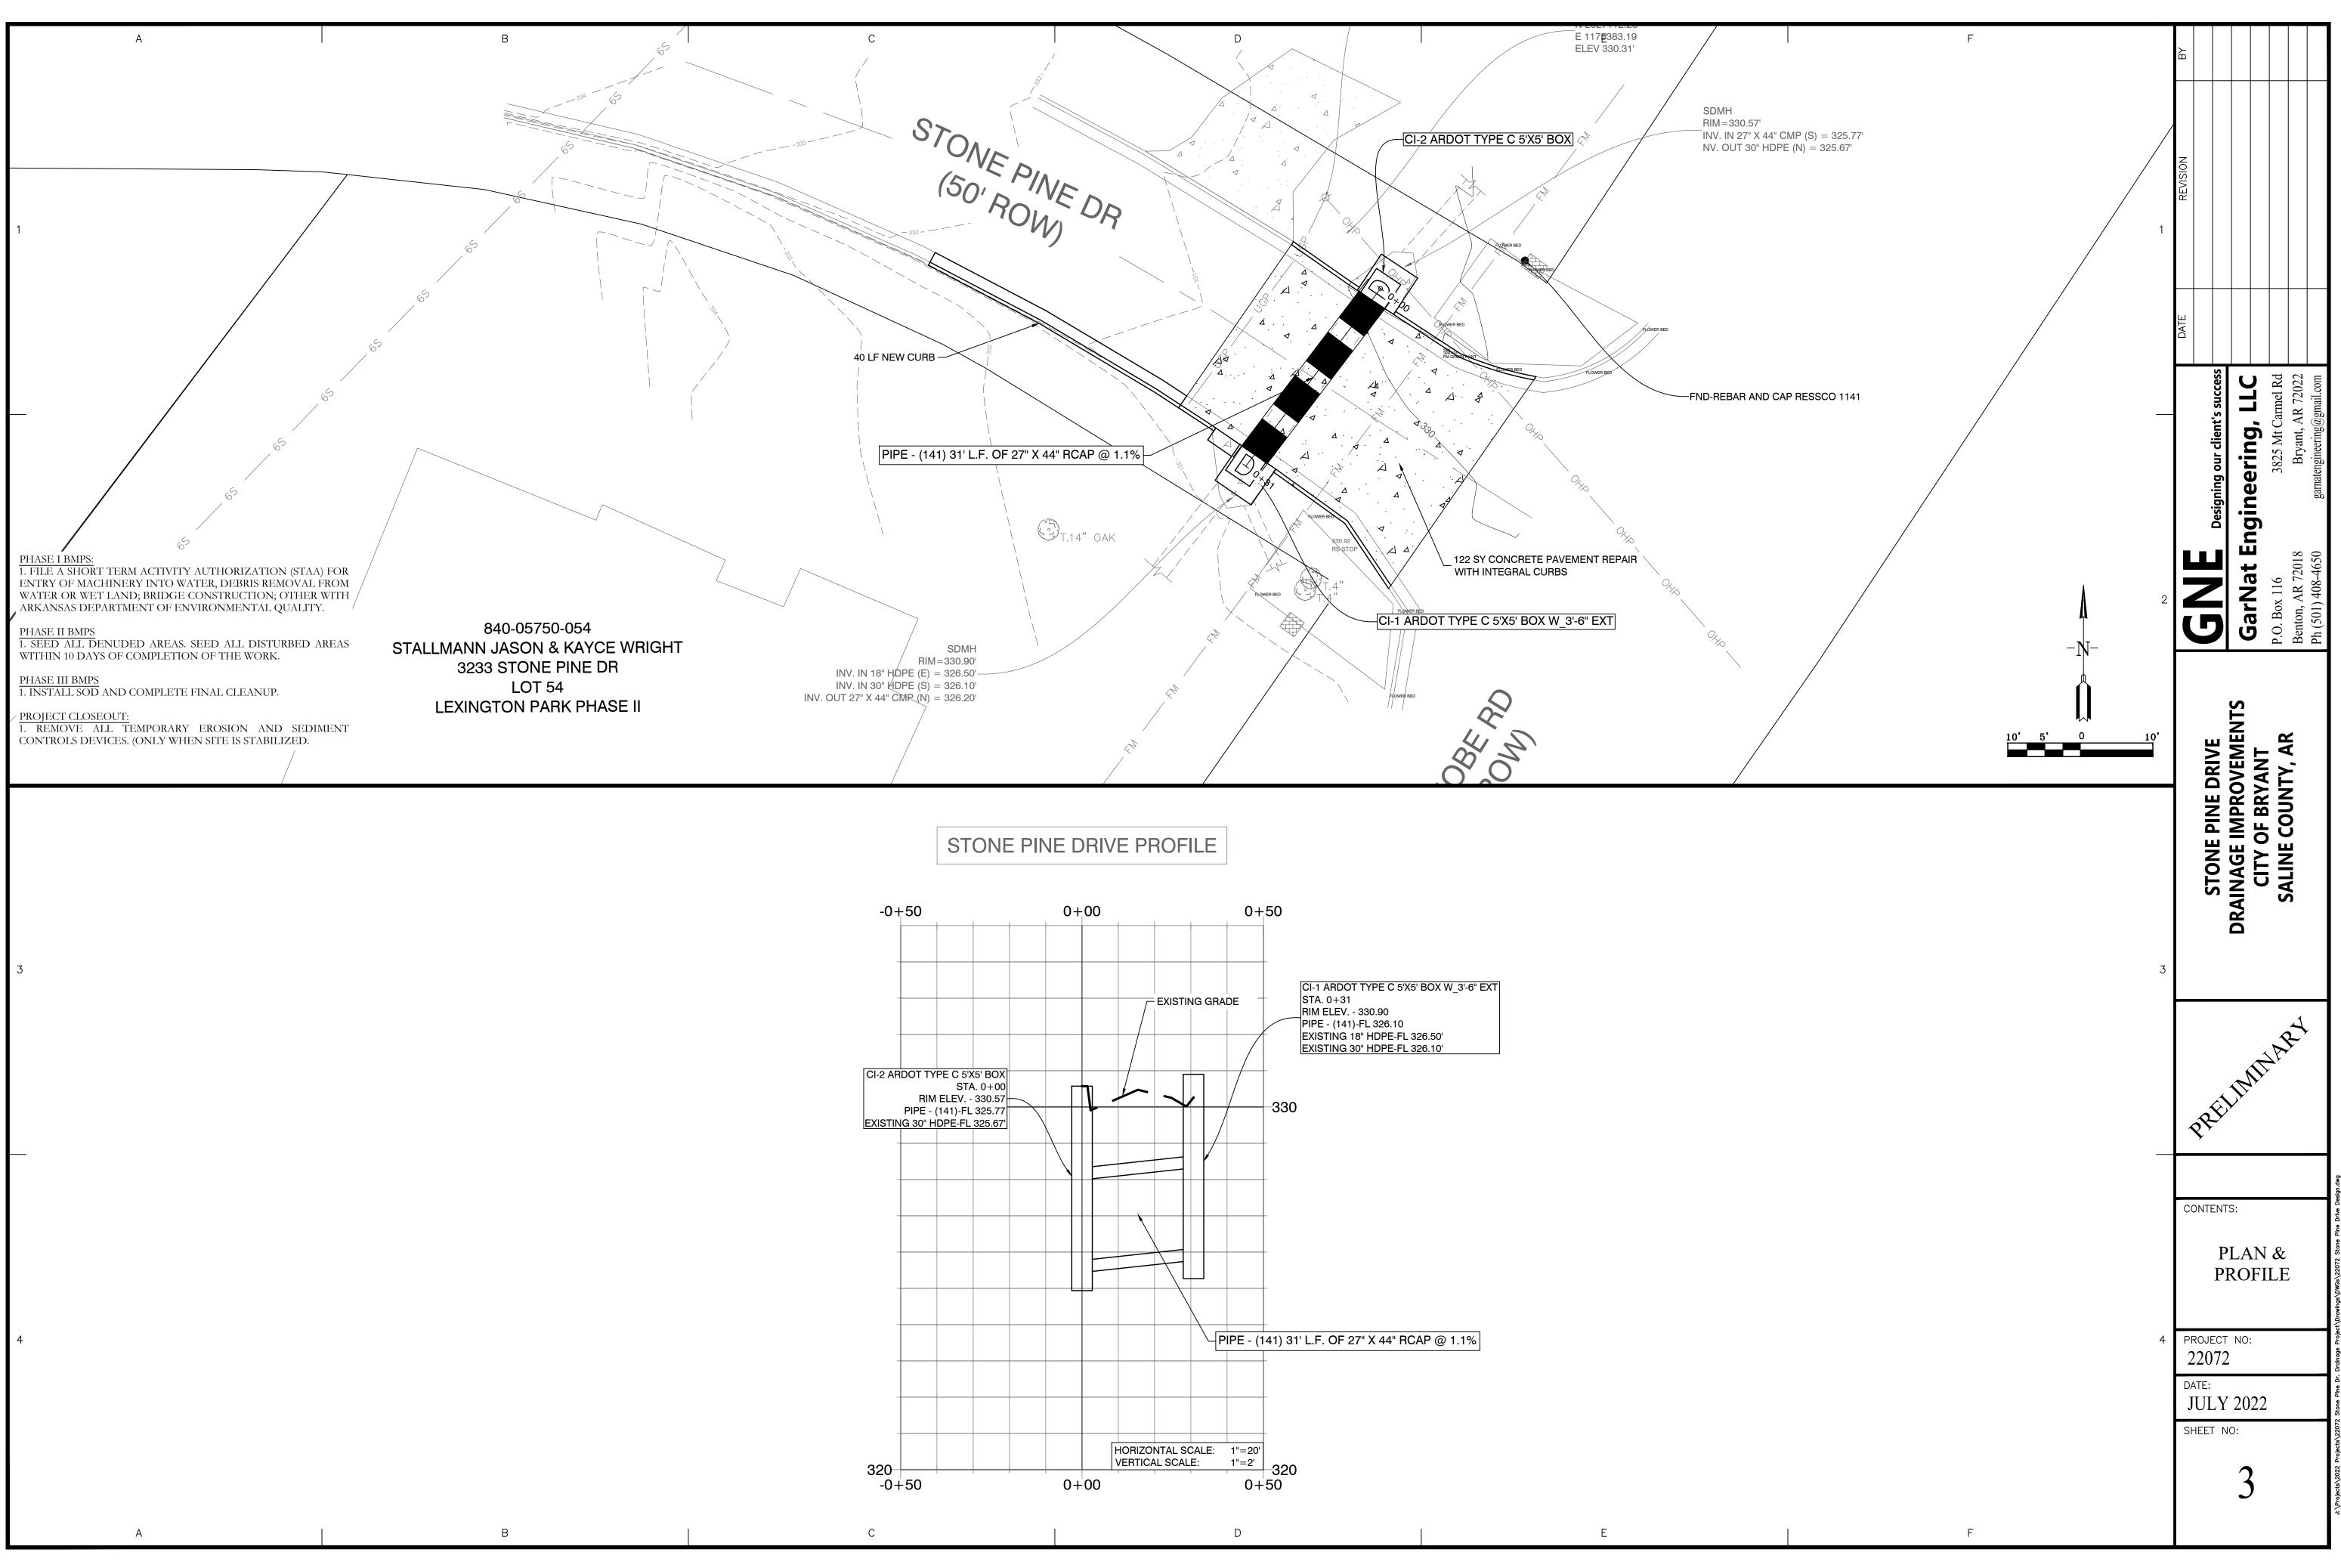

# 15. Stormwater Project Item Updates

Northlake Culvert Replacement; Raintree Project 1 Street Drainage Improvements; Dogwood Phase 2B Drainage Repair/ Improvements; Stone Pine Drainage Improvements

<u>Carrywood Raintree Project 1.pdf</u>

- Northlake Reconstruction.pdf
- Dogwood Phase 2.pdf
- Stone Pine Drainage.pdf

16. Stormwater Projects Draft Resolutions - Utilize ARPA funds for improvement of street drainage

- Raintree Project 1 ARPA Resolution.pdf
- <u>Northlake ARPA Resolution.pdf</u>