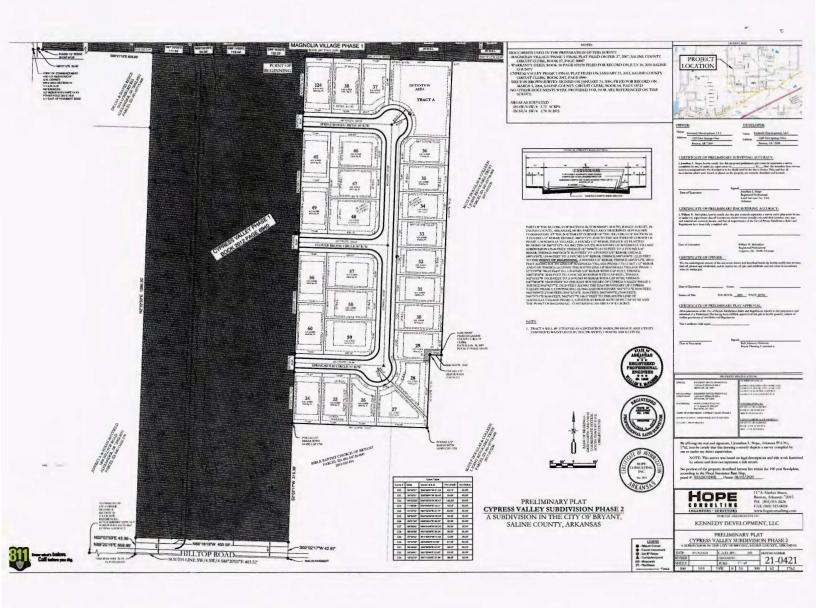

# **12. Cypress Valley Annexation** - An Ordinance Accepting the Annexation of Certain Territory to the City of Bryant' Approving the Schedule of Services to be Extended to Said Area; And Assigning Such to Wards.

This ordinance approves the annexation of Phase 2 of Cypress Valley. Phase 2 has preliminary plat approval from Planning Commission. It also comes recommended by the Commission.

Ordinance - Cypress Valley Phase 2 Annex Complete.pdf