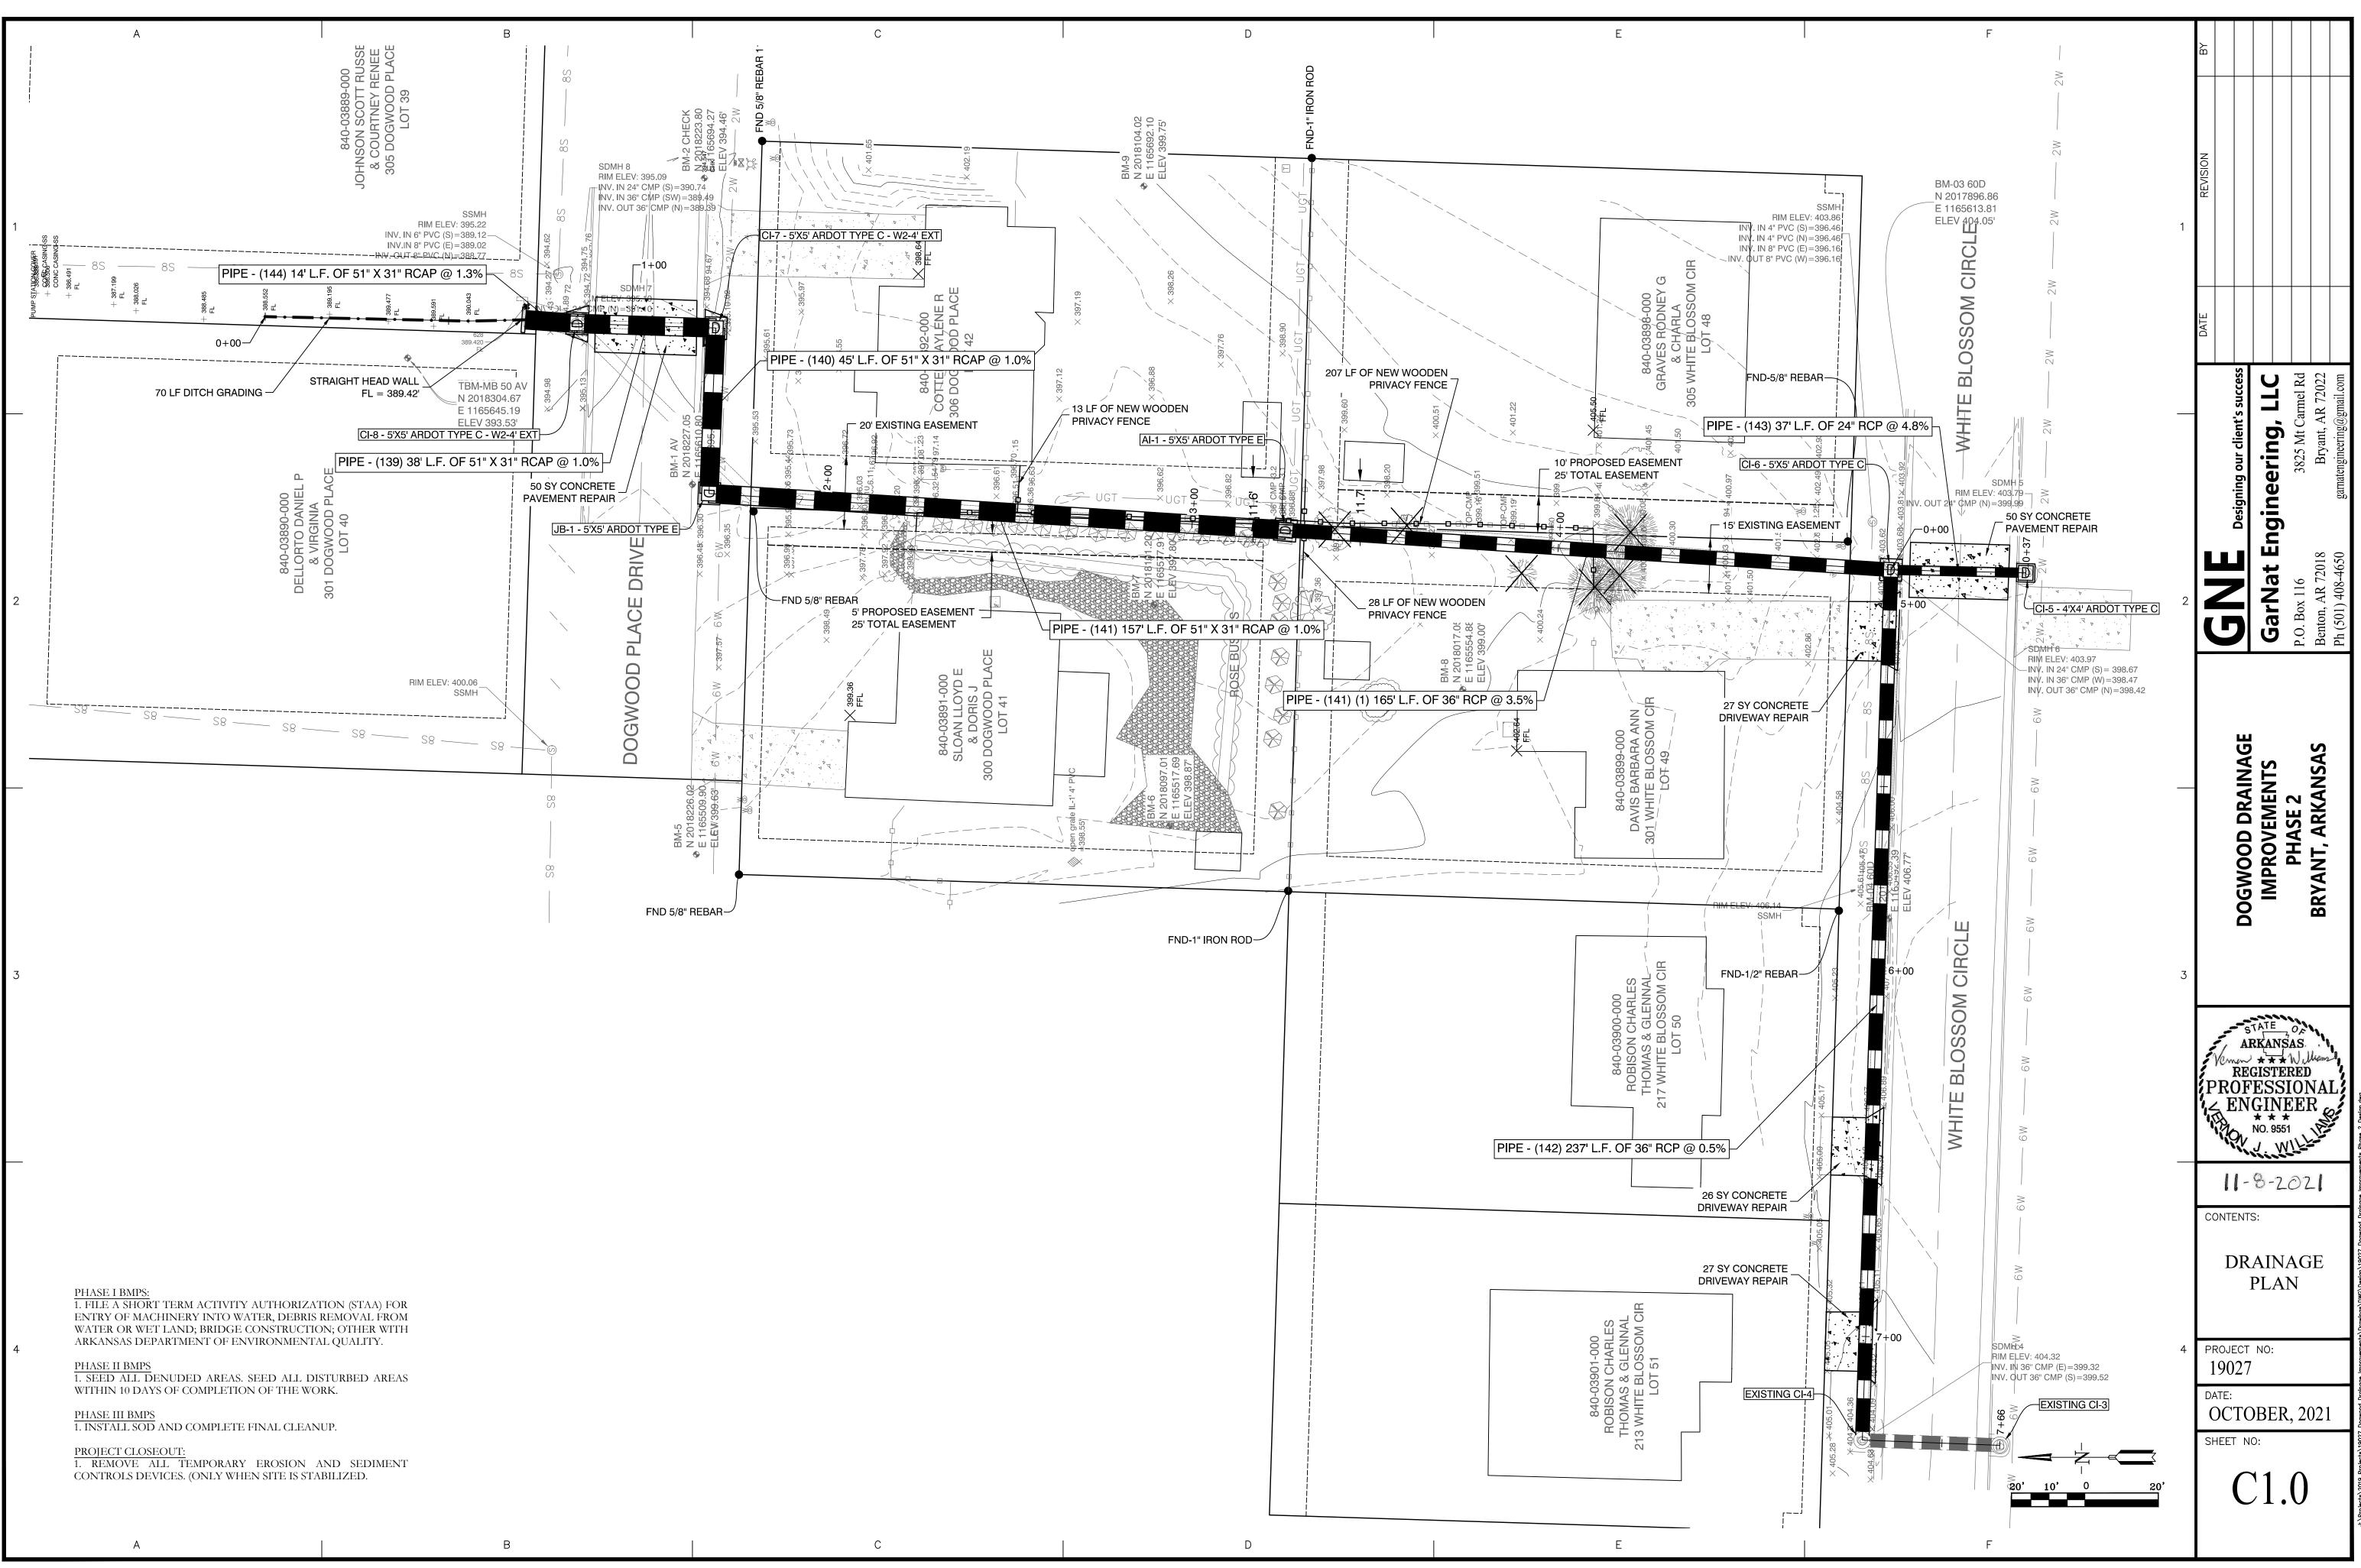

# 15. Stormwater Project Item Updates

Northlake Culvert Replacement; Raintree Project 1 Street Drainage Improvements; Dogwood Phase 2B Drainage Repair/ Improvements; Stone Pine Drainage Improvements

<u>Carrywood Raintree Project 1.pdf</u>

- Northlake Reconstruction.pdf
- Dogwood Phase 2.pdf
- Stone Pine Drainage.pdf

16. Stormwater Projects Draft Resolutions - Utilize ARPA funds for improvement of street drainage

- Raintree Project 1 ARPA Resolution.pdf
- <u>Northlake ARPA Resolution.pdf</u>