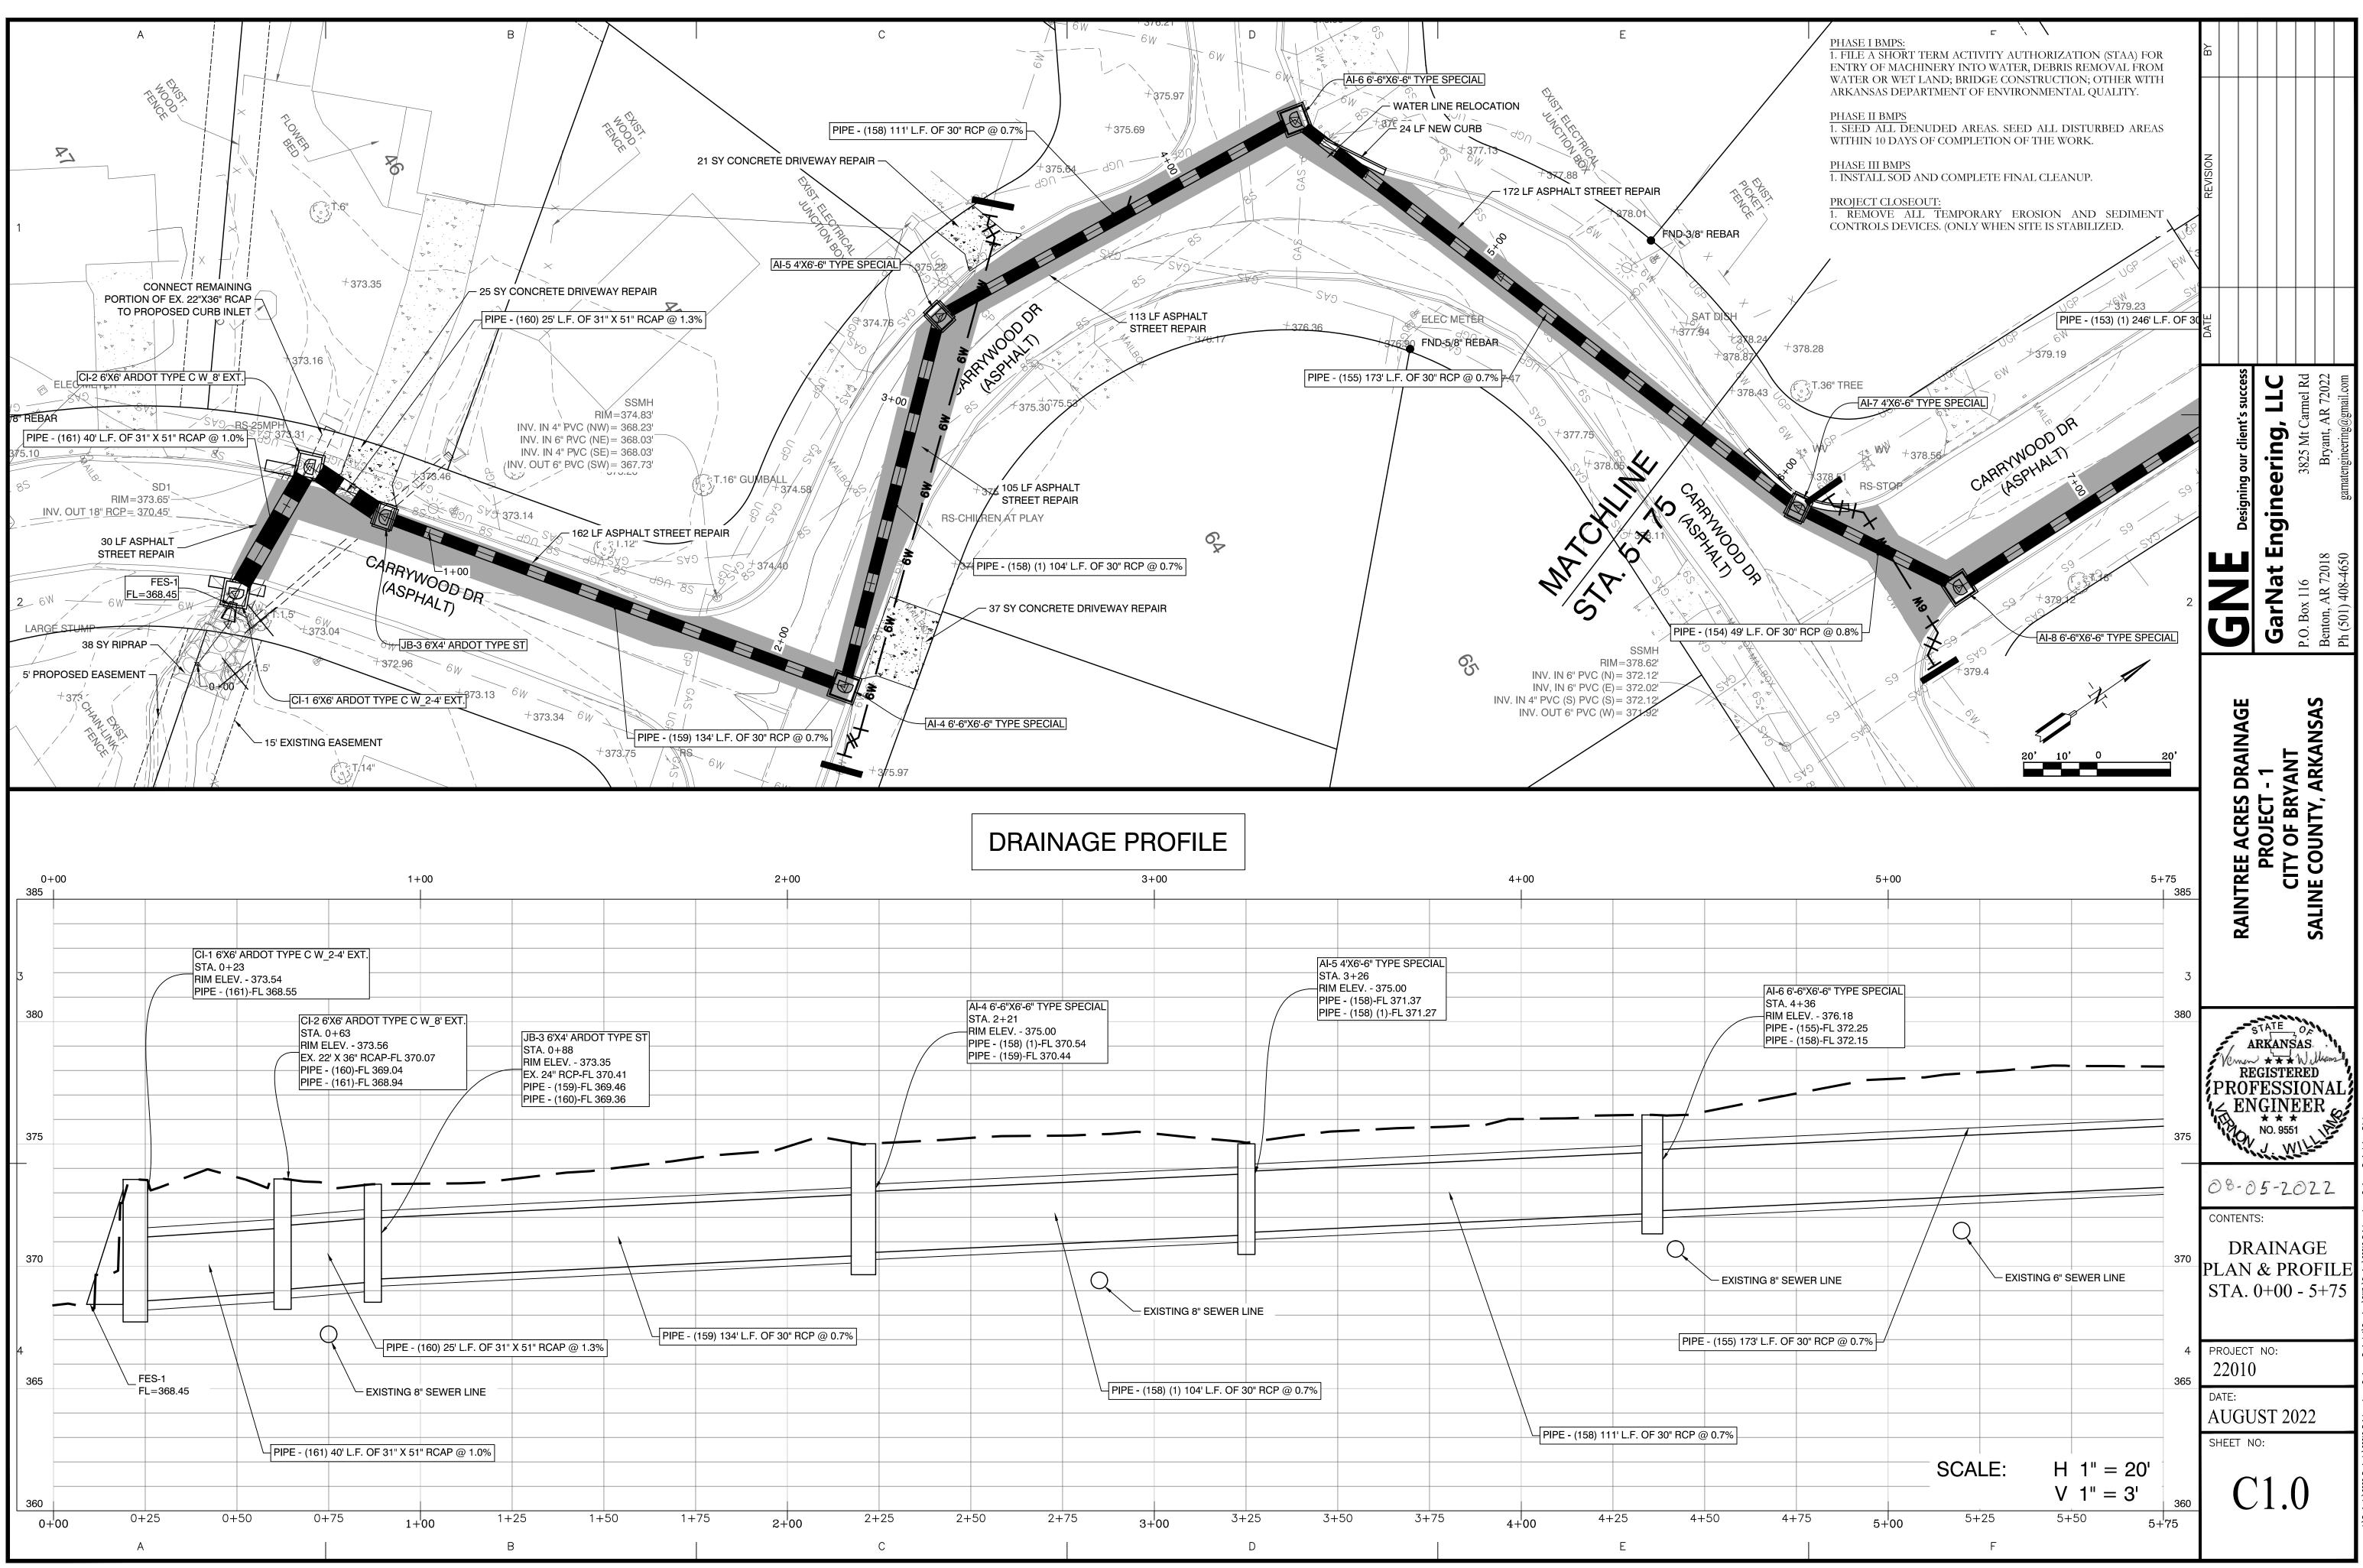

# 15. Stormwater Project Item Updates

Northlake Culvert Replacement; Raintree Project 1 Street Drainage Improvements; Dogwood Phase 2B Drainage Repair/ Improvements; Stone Pine Drainage Improvements

<u>Carrywood Raintree Project 1.pdf</u>