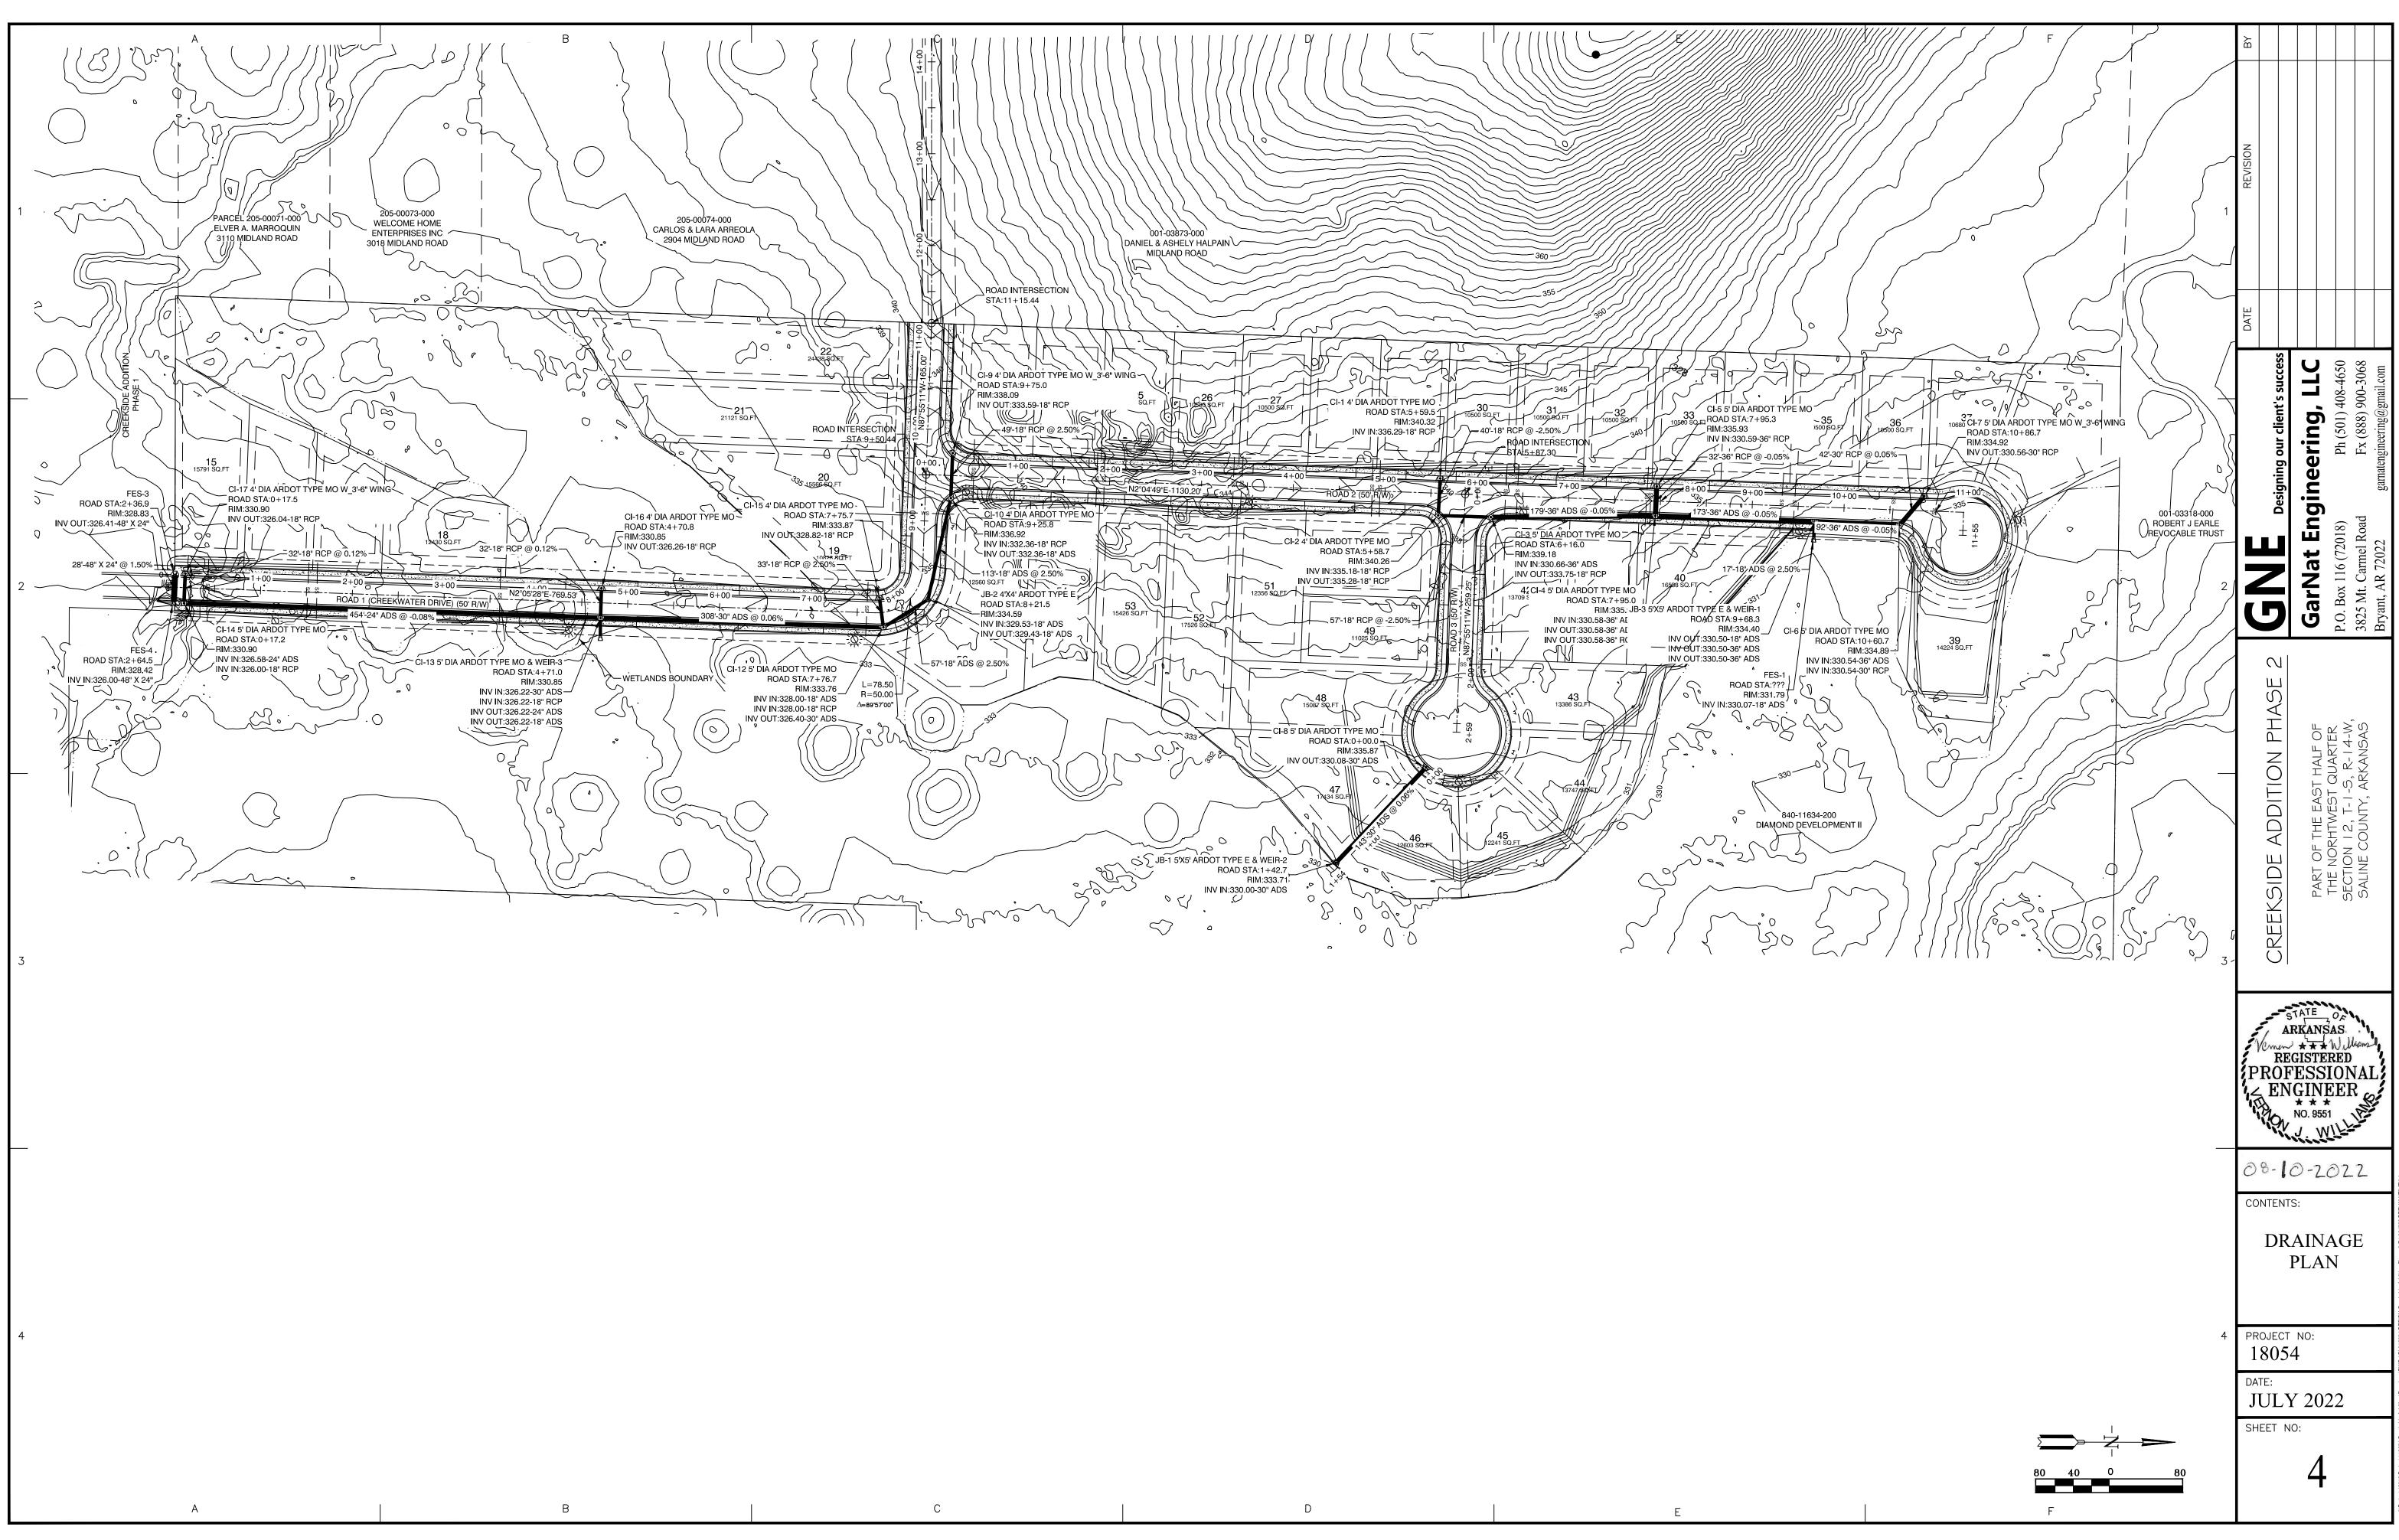

#### 14. Creekside Subdivision - Requesting Sidewalk Waiver and Master Transportation Change

Comes recommended by Planning Commission.

- <u>Creekside Pre Plat.pdf</u>
- Ordinance Creekside Transportation Plan Update Com.pdf