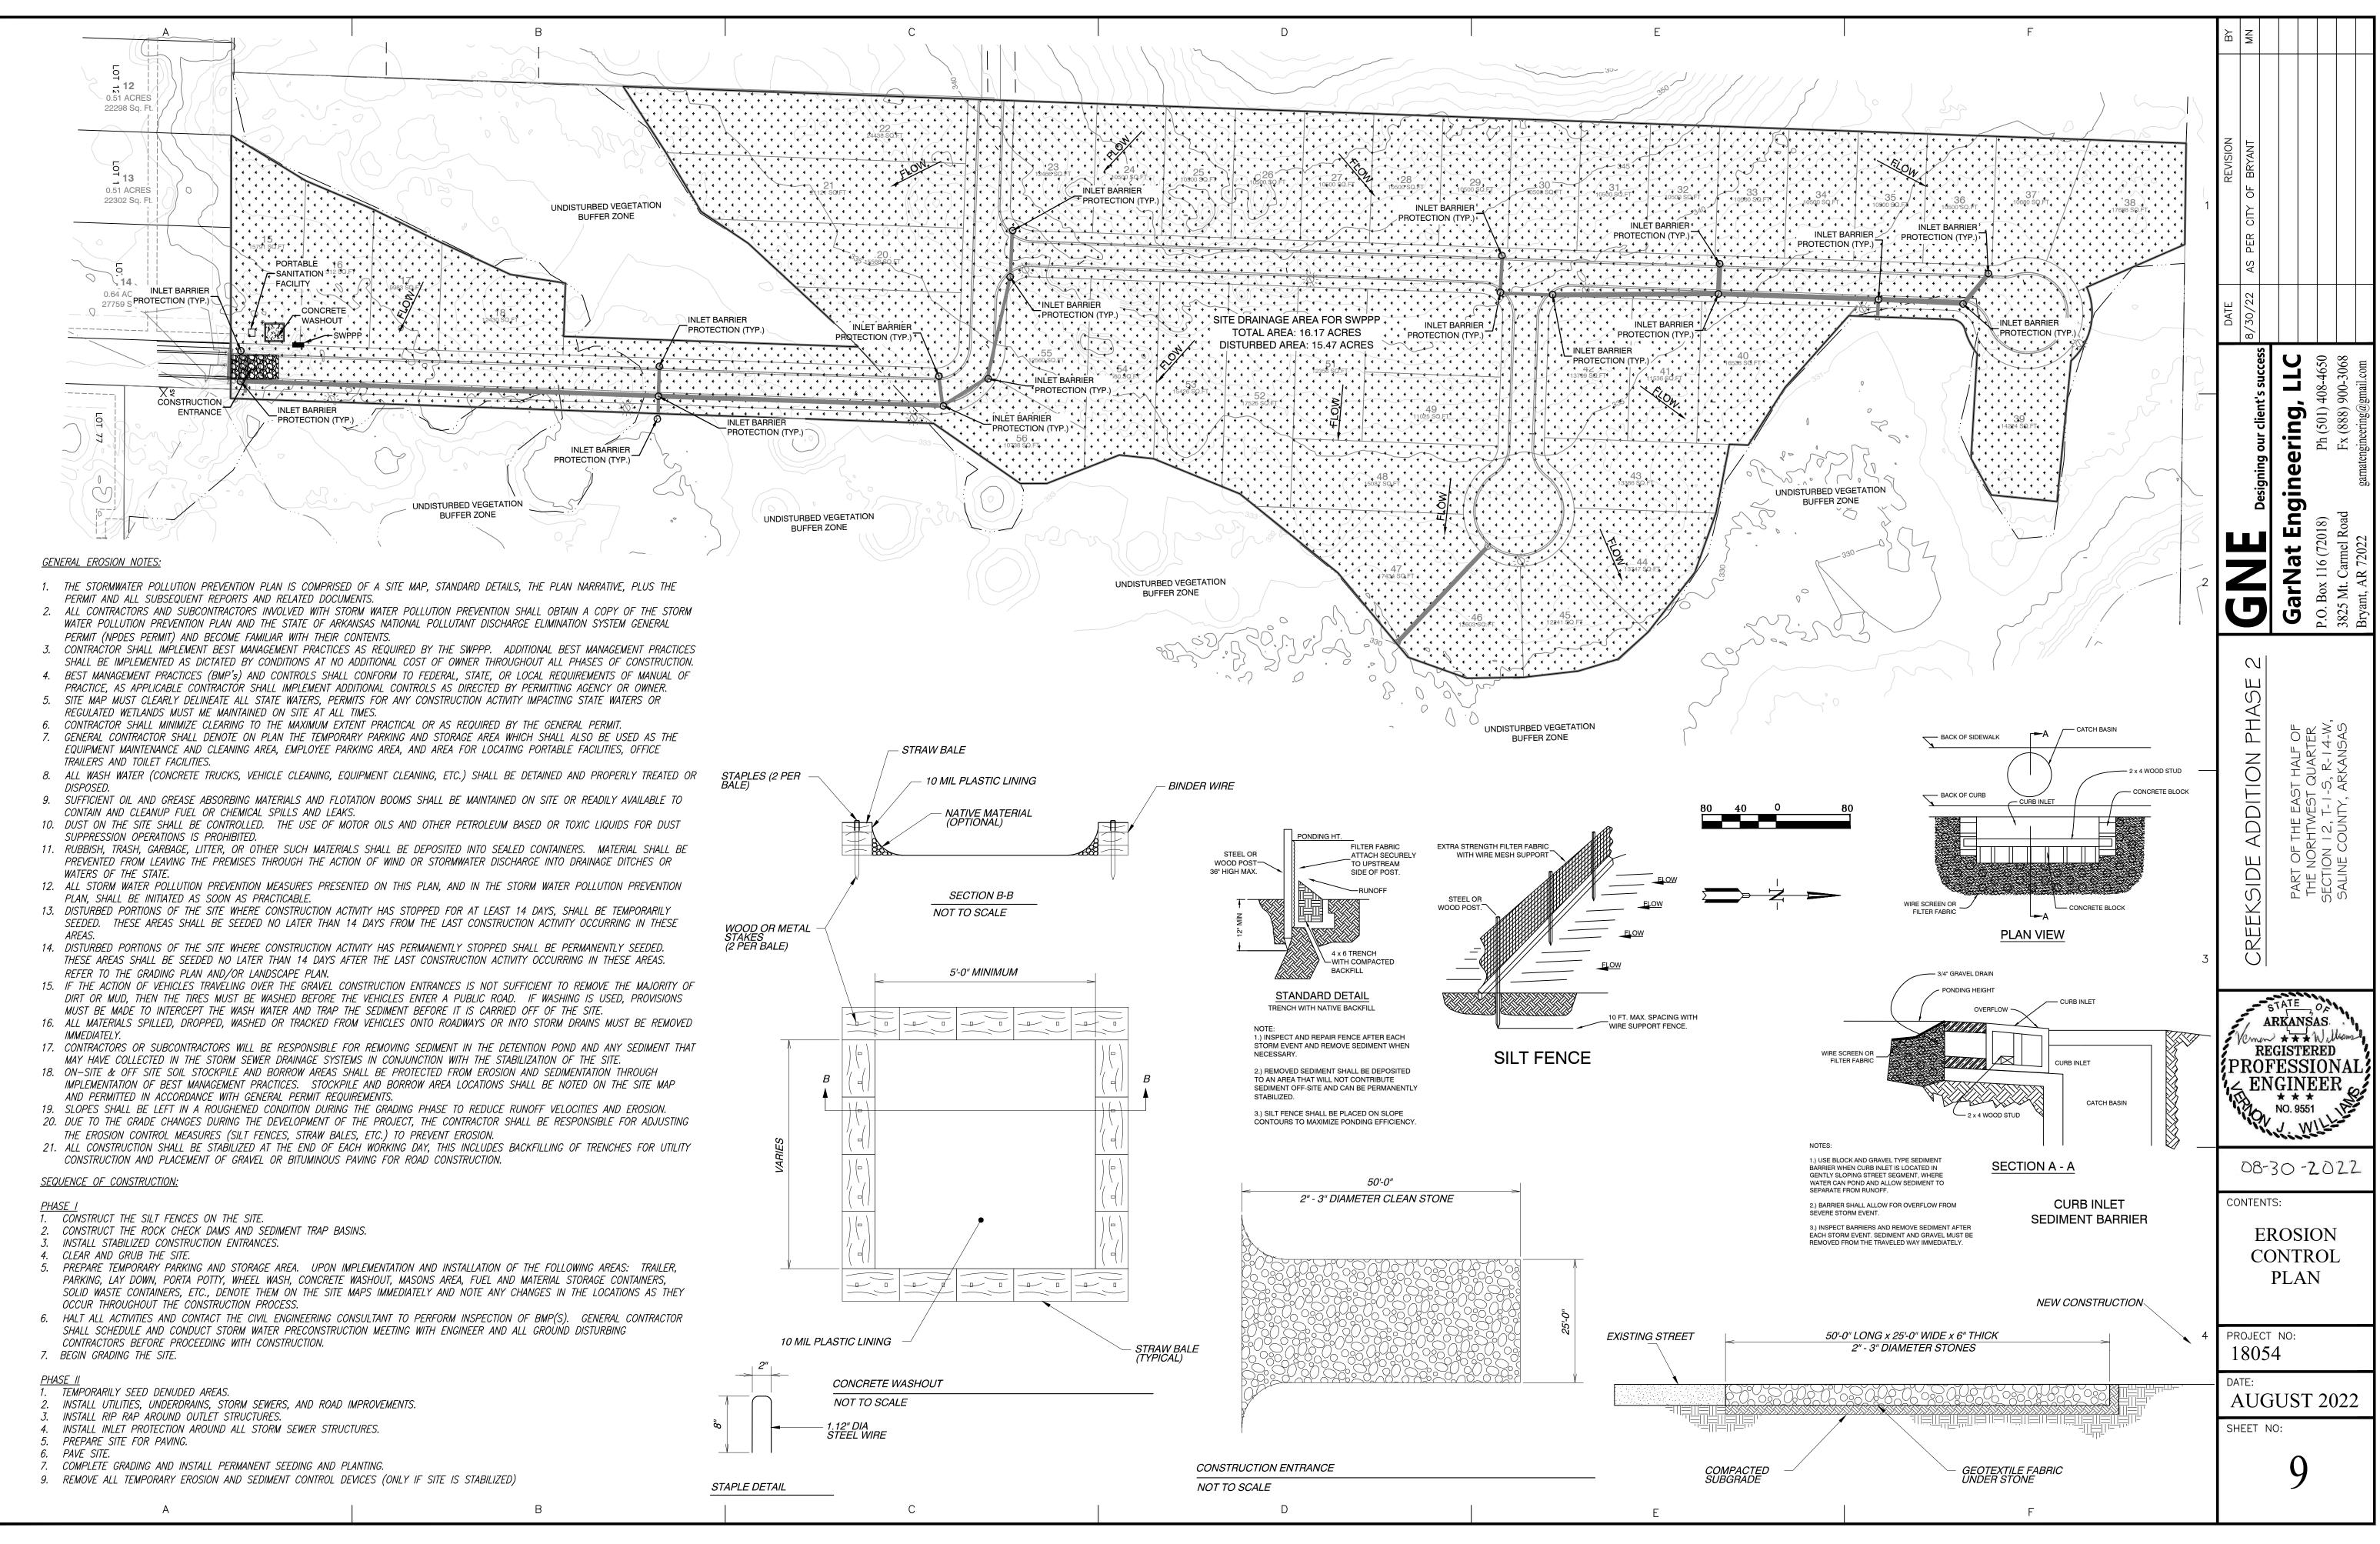

# 15. Stormwater Project Item Updates

Northlake Culvert Replacement; Raintree Project 1 Street Drainage Improvements; Dogwood Phase 2B Drainage Repair/ Improvements; Stone Pine Drainage Improvements

<u>Carrywood Raintree Project 1.pdf</u>

- Northlake Reconstruction.pdf
- Dogwood Phase 2.pdf
- Stone Pine Drainage.pdf

16. Stormwater Projects Draft Resolutions - Utilize ARPA funds for improvement of street drainage

- Raintree Project 1 ARPA Resolution.pdf
- <u>Northlake ARPA Resolution.pdf</u>