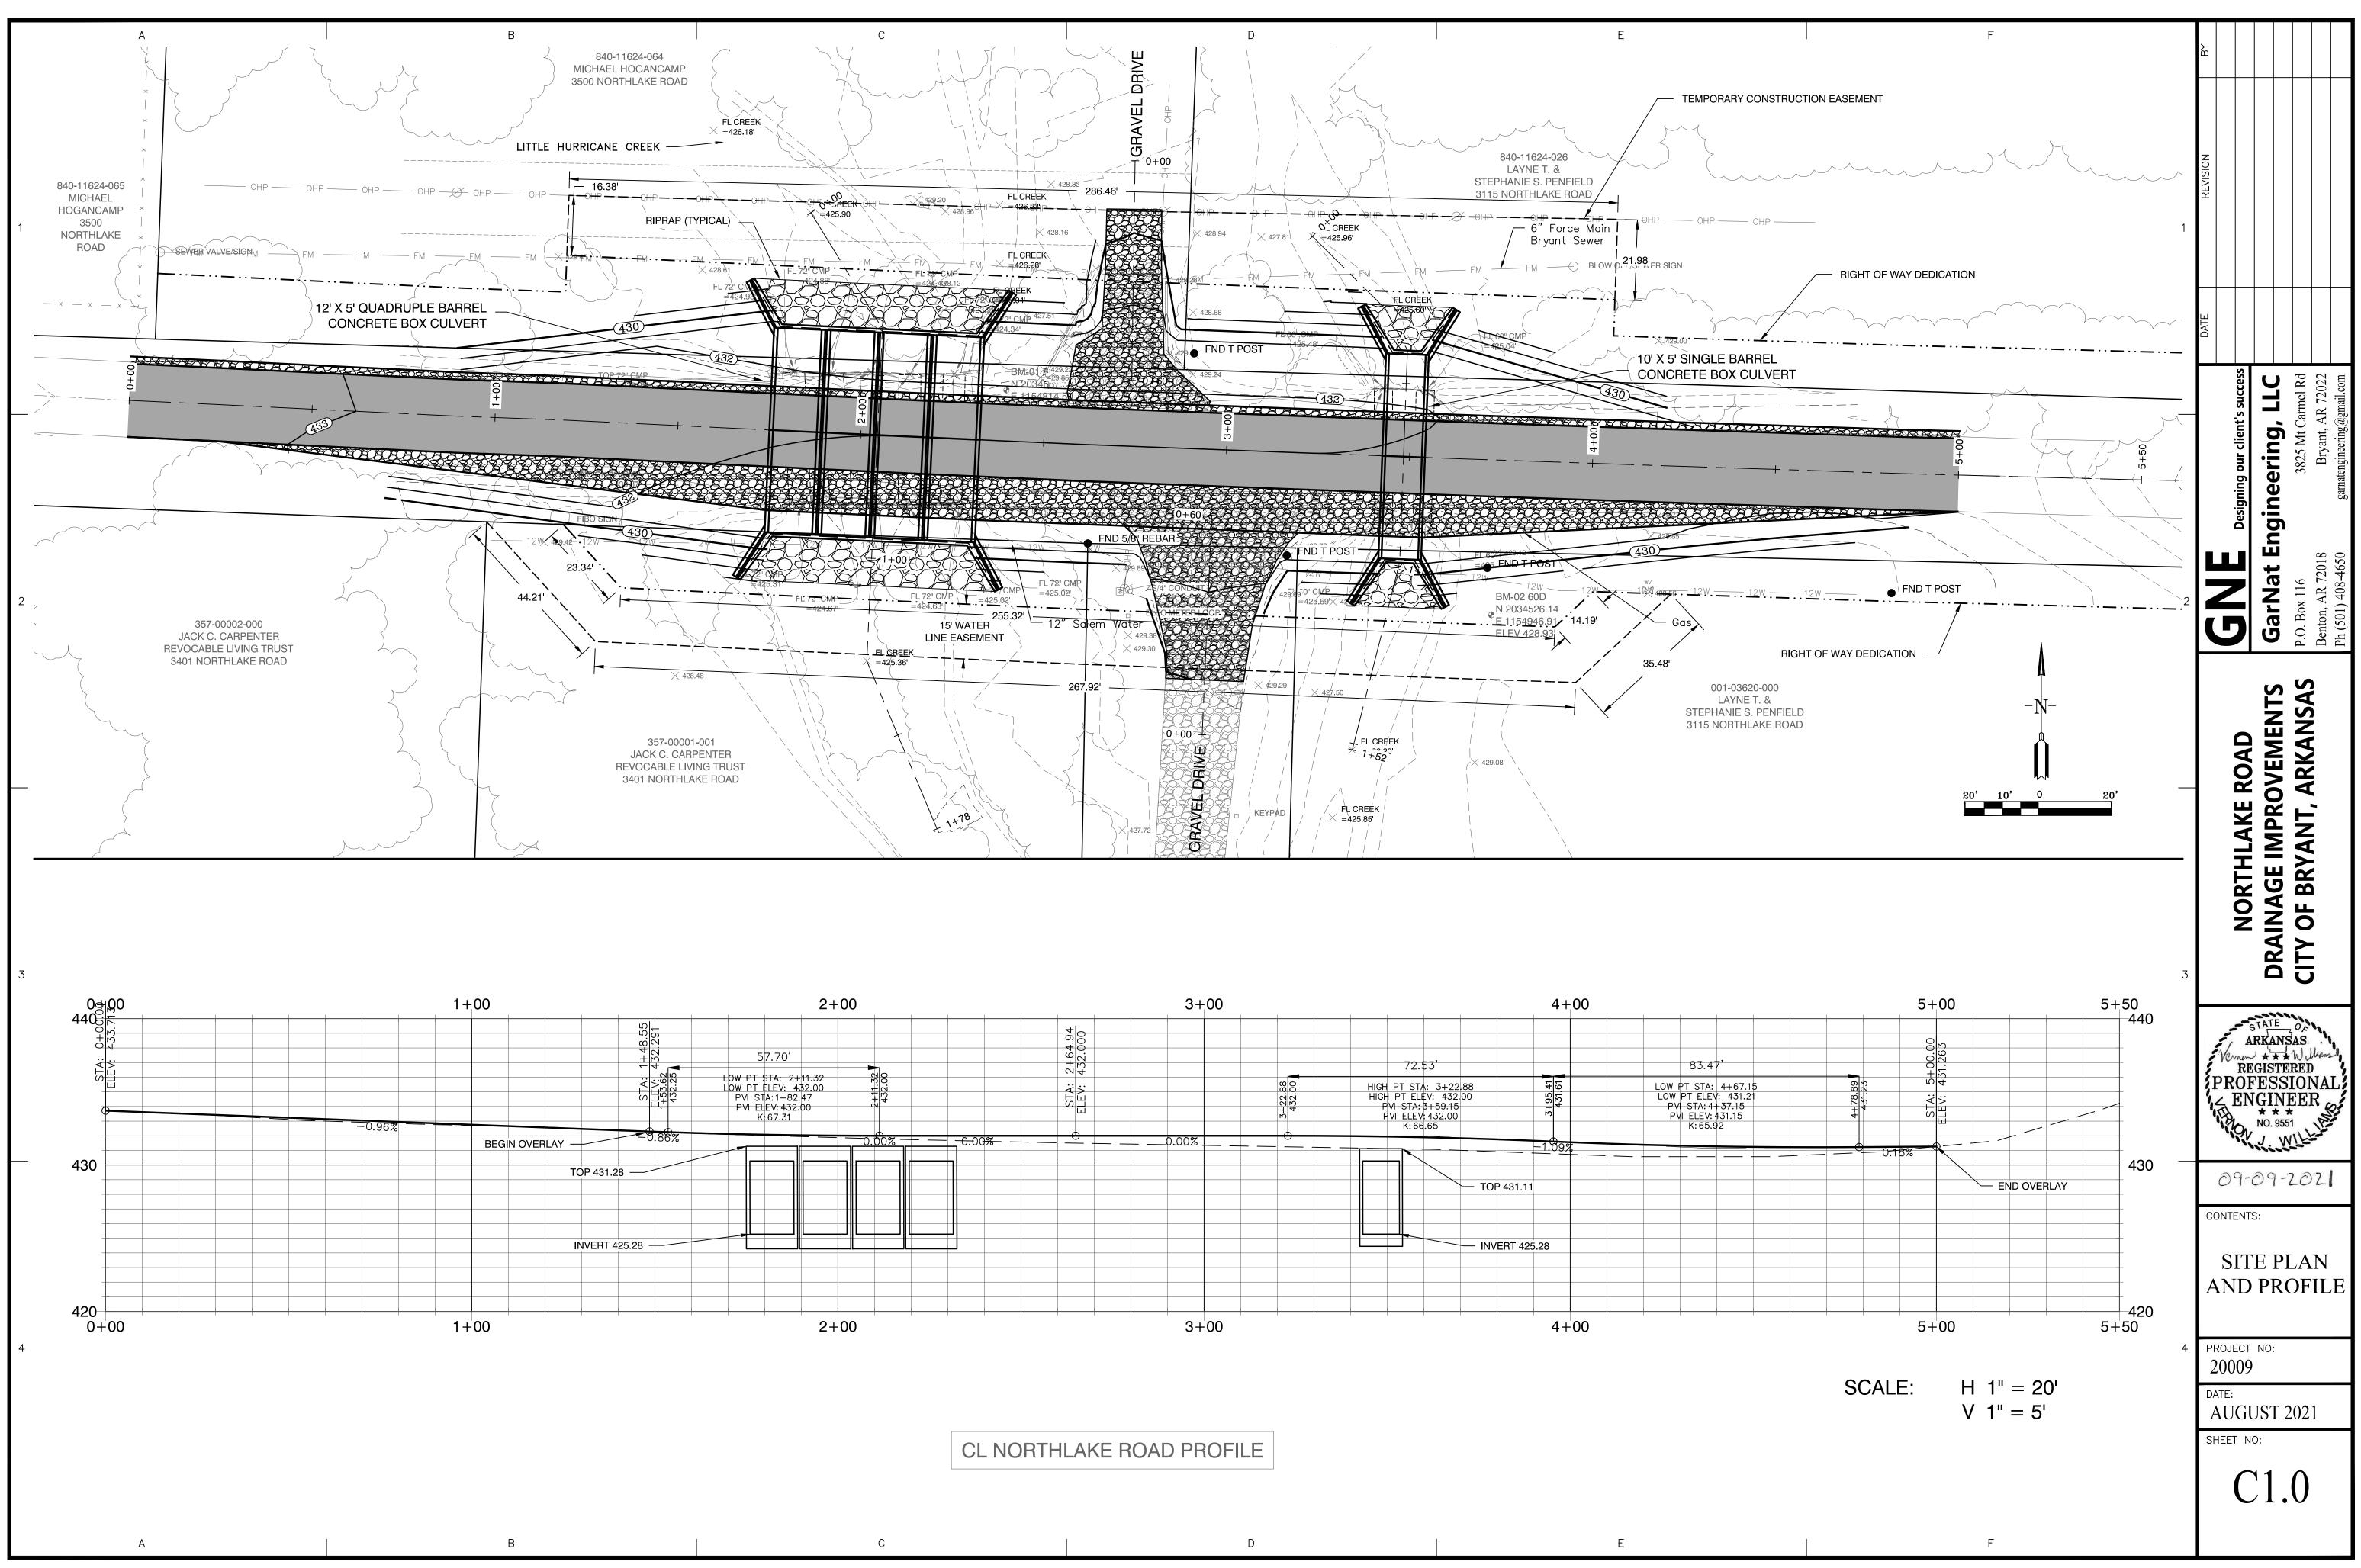

# 15. Stormwater Project Item Updates

Northlake Culvert Replacement; Raintree Project 1 Street Drainage Improvements; Dogwood Phase 2B Drainage Repair/ Improvements; Stone Pine Drainage Improvements

<u>Carrywood Raintree Project 1.pdf</u>

- Northlake Reconstruction.pdf
- Dogwood Phase 2.pdf
- Stone Pine Drainage.pdf

16. Stormwater Projects Draft Resolutions - Utilize ARPA funds for improvement of street drainage

- Raintree Project 1 ARPA Resolution.pdf
- <u>Northlake ARPA Resolution.pdf</u>