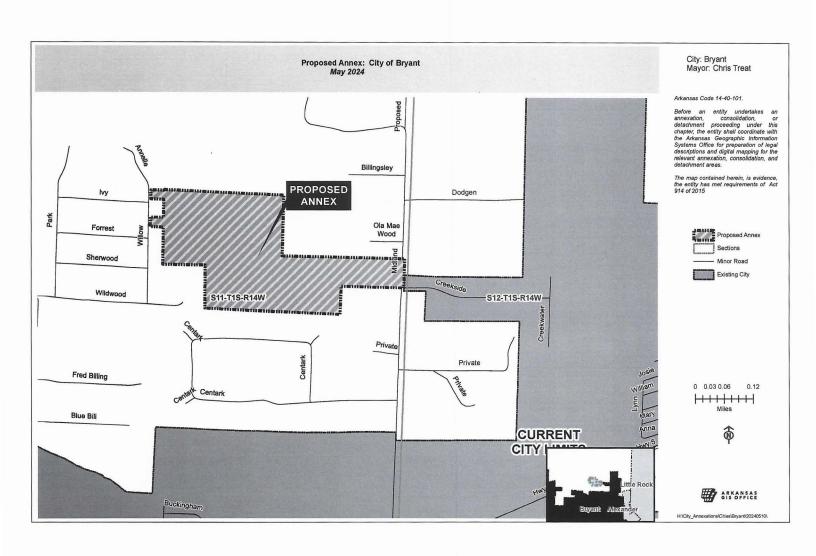

This is an annexation for a property in the City's Planning Area that abuts the City Limits. The property is being developed as a subdivison and has gone through DRC for Review and to Planning Commission where the Preliminary Plat was Approved. This annexation will be benefitial to the City of Bryant as the property will work to extend our city limits North towards existing Sewer infrastructure and other subdivisons with pre-annexation agreements. Based on the Planning Commission's Approval of Preliminary Plat and the completion of annexation requirements, it is recommended that the annexation be accepted. Our plan is to seek annexation of all of Midland Estates, as our Fire and Police already serve the area and will continue serving there. Annexing this area will allow the City to collect property and sales tax from residents there, which will help the City to recoup funds from the cost of services.

WHEREAS, the County Judge has (a) reviewed the petition and verifications for completeness and accuracy; (b) determined that no enclaves will be created by the annexation; (c) confirmed that the petition contains a schedule of services; (d) found that the land to be annexed shall also include any dedicated public roads and rights of way abutting or traversing the property to be annexed, including but not limited to the full length of Willow Street and all portions of Midland Road south of the intersection of Midland and Ola Mae Wood Road that are not currently annexed; and (e) issued an order articulating these findings and forwarded the petition and order to the contiguous City of Bryant for consideration; and

[See attached Exhibit B - Legal Description]

Section 2. That the following schedule of services shall be extended to the area by the City of Bryant within the statutorily required three (3) year period after the date the annexation becomes final, as follows: (a) constructing waterworks, sewers, recreational facilities and systems of gas pipelines, and (b) grading, draining, paving, curbing, and guttering street and laying sidewalks, together with facilities related to any of the foregoing within the area to be annexed, and for all other lawful purposes.

### TRACT 2:

LOTS 11, 12, 17 AND 18 OF BLOCK 6, WILDWOOD TERRACE, A SUBDIVISION IN SALINE COUNTY, ARKANSAS.

Perry Y. Young 1230 Ferguson Dr Benton, AR 72015

RE: Midland Subdivision

Dear Mr. Young,

We have completed a boundary survey on approximately 50 acres of land located on the west side of Midland Road. Per the most current zoning map accepted by the City of Bryant this property is contiguous with the City limits an no enclaves will be created. The City of Bryant has agreed with the request at Planning Commission and the Preliminary Plat was approved on June 23, 2023.

See boundary survey on second page showing Saline County parcels 370-00111-000, 370-00112-000, 370-00106-000, 370-00105-000, 001-03734-000, 001-03744-000.

Please feel free to contact me with any questions or concerns or if I can be of any further assistance.

Mr. Hope,

Thank you for coordinating with our office as you seek to annex property into the City of Bryant, located in Section 11, Township 1 South, Range 14 West, Saline County, Arkansas. This letter represents confirmation that you have coordinated with our office (Arkansas GIS Office) as specified in § 14-40-101 (Act 914 of 2015) of the 90<sup>th</sup> General Assembly.

Sincerely,

EXHIBIT C

Niki Bittle, GIS Analyst Attachments: GIS Office Map of Proposed Annexation Legal Description Secretary of State Municipal Change Checklist

H:\City\_Annexations\Cities\Bryant\20240510\Doc\20240510\_Bryant\_Annexation\_Coordination\_Letter.docx

### 23-0024 HAVENS MIDLAND ROAD DESCRIPTION FROM SURVEY

A PART OF THE SOUTHWEST QUARTER OF THE NORTHEAST QUARTER, AND THE SOUTHEAST QUARTER OF THE NORTHEAST QUARTER OF SECTION 11, TOWNSHIP 1 SOUTH, RANGE 14 WEST, SALINE COUNTY, ARKANSAS; AND LOTS 11, 12, 17, AND 18, OF WILDWOOD TERRACE SUBDIVISION TO SALINE COUNTY, ARKANSAS AS SHOWN AND RECOREDED IN SALINE COUNTY BOOK 108, PAGE 272; ALL MORE PARTICULARLY DESCRIBED AS FOLLOWS:

BEGINNING AT A 1" PIPE MARKING THE NORTHWEST CORNER OF SAID SW1/4, NE1/4, OF SECTION 11; THENCE ALONG THE NORTH LINE THEREOF S 85°29'11" E A DISTANCE OF 1.329.88 FEET TO A 1" IRON ROD MARKING THE NORTHEAST CORNER OF SAID SW1/4, NE1/4; THENCE ALONG THE EAST LINE THEREOF S 02°15'16" W A DISTANCE OF 656.51 FEET TO A 3/8" REBAR MARKING THE NW CORNER OF THE N1/2, SE1/4, NE1/4, OF SECTION 11 (REF: SURVEY BY WILLIAMS PS #1091); THENCE LEAVING SAID EAST LINE S 88°06'05" E A DISTANCE OF 660.28 FEET TO A 1/2" REBAR & CAP (PS #1664); THENCE CONTINUE S 88°06'05" E A DISTANCE OF 658.28 FEET TO THE COMPUTED LOCATION OF THE NE CORNER OF SAID S1/2, SE1/4, NE1/4 OF SECTION 11 (REF: SURVEY BY WILLIAMS PS #1091; THENCE ALONG THE EAST LINE THEREOF S 01°20'58" W A DISTANCE OF 334.18 FEET TO A IRON SPIKE IN MIDLAND ROAD; THENCE LEAVING SAID EAST LINE N 86°30'24" W A DISTANCE OF 662.49 FEET TO A 1/2" REBAR AND CAP (PS #1664); THENCE S 01°59'29" W A DISTANCE OF 315.73 FEET TO A 1/2" REBAR AND CAP (PS #1664) ON THE SOUTH LINE OF SAID SE1/4, NE1/4, OF SECTION 11; THENCE ALONG SAID SOUTH LINE N 87°03'53" W A DISTANCE OF 662.97 FEET TO THE COMPUTED LOCATION OF THE SE CORNER OF SAID SW1/4, NE1/4 OF SECTION 11; THENCE ALONG THE SOUTH LINE THEREOF N 87°03'53" W A DISTANCE OF 833.46 FEET TO A 1/2" REBAR; THENCE LEAVING SAID SOUTH LINE N 01°23'40" E A DISTANCE OF 465.63 FEET TO A 1/2" REBAR; THENCE N 87°10'32" W A DISTANCE OF 469.29 FEET TO A 1/2" REBAR AND CAP (PS #1664) ON THE WEST LINE OF SAID SW1/4, NE1/4; THENCE ALONG SAID WEST LINE N 00°52'05" E A DISTANCE OF 439.06 FEET TO A 1/2" REBAR MARKING THE SW CORNER OF LOT 11, WILDWOOD TERRACE SUBDIVISION; THENCE ALONG THE SOUTH LINE OF SAID LOT 11 N 87°36'46" W A DISTANCE OF 139.77 FEET TO A 5/8" REBAR MARKING THE SW CORNER OF SAID LOT 11; THENCE ALONG THE WEST LINE OF LOTS 11 AND 12, OF SAID WILDWOOD TERRACE N 00°35'40" E A DISTANCE OF 101.78 FEET TO A 5/8" REBAR MARKING THE NW CORNER OF SAID LOT 12; THENCE ALONG THE NORTH LINE OF SAID LOT 12 S 86°40'01" E A DISTANCE OF 139.03 FEET TO A 5/8" REBAR MARKING THE NE CORNER OF SAID LOT 12; THENCE ALONG THE WEST LINE OF SAID SW1/4, NE1/4, OF SECTION 11 N 00°38'53" E A DISTANCE OF 210.07 FEET TO A 1/2" REBAR MARKING THE SE CORNER OF LOT 17 OF SAID WILDWOOD TERRACE SUBDIVISION; THENCE LEAVING THE SOUTH LINE OF SAID LOT 17 N 86°38'57" W A DISTANCE OF 138.71 FEET TO A 1/2" IRON PIPE MARKING THE SW CORNER OF SAID LOT 17; THENCE ALONG THE WEST LINES OF LOTS 17 AND 18 OF SAID WILDWOOD TERRACE N 02°18'25" E A DISTANCE OF 99.47 FEET TO A 5/8" REBAR MARKING THE NW CORNER OF SAID LOT 18; THENCE ALONG THE NORTH LINE OF SAID LOT 18 S 86°49'52" E A DISTANCE OF 139.64 FEET TO THE POINT OF BEGINNING; CONTAINING 2,140,251.37 SQUARE FEET, OR 49.133 ACRES, MORE OR LESS.