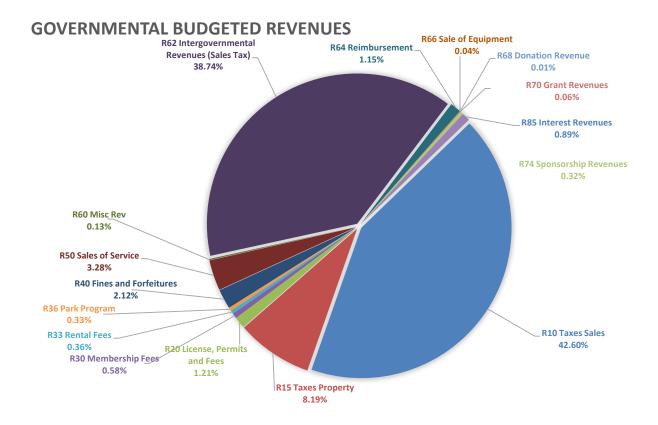

550-5593             | 904,620          | G            |
| E60 Misc                                    | 5600-5650             | •                | G            |
|                                             |                       | 637,295          |              |
| E62 Intergovernmental Transfers             | 5625-5642             | 18,156,423       | G            |
| E68 Contract/Donations                      | 5680-5682             | 95,550           | G            |
| E70 Grant                                   | 5700-5705             | 33,700           | G            |
| E72 Bond Expense includes Int Exp           | 5722                  | 5,287,098        | G            |
| E80 Capital Assets/Debt/Leases and Overlays | 5800-5910             | 2,448,017        | G            |



### **GOVERNMENTAL BUDGETED EXPENDITURES**



### **ENTERPRISE BUDGETED REVENUES**





The use of Long Term Debt or Bonds is an essential item to many municipalties to allow them to fund larger more costly projects.

Similar to individual financing a car, bonding allows city's to spread the expense of an item over the life of the item. In many cases city's assets like roads and water plants have thirty plus year life spans.

|              | TOTAL CITY [ | DEBT PAYMENTS | 5          |
|--------------|--------------|---------------|------------|
| Year         | Total Govt   | Total Bus.    | Total City |
| Original Par | 42,585,000   | 20,245,000    | 62,830,000 |
| 2025         | 1,728,510    | 1,083,754     | 2,812,264  |
| 2026         | 1,725,698    | 1,087,757     | 2,813,454  |
|