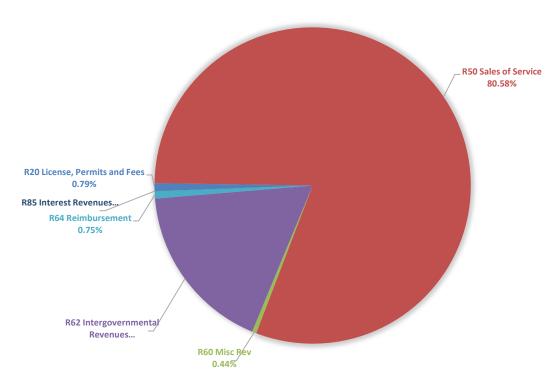

| 5600-5650             | •                | G            |
|                                             |                       | 637,295          |              |
| E62 Intergovernmental Transfers             | 5625-5642             | 18,156,423       | G            |
| E68 Contract/Donations                      | 5680-5682             | 95,550           | G            |
| E70 Grant                                   | 5700-5705             | 33,700           | G            |
| E72 Bond Expense includes Int Exp           | 5722                  | 5,287,098        | G            |
| E80 Capital Assets/Debt/Leases and Overlays | 5800-5910             | 2,448,017        | G            |



### **GOVERNMENTAL BUDGETED EXPENDITURES**



### **ENTERPRISE BUDGETED REVENUES**





The use of Long Term Debt or Bonds is an essential item to many municipalties to allow them to fund larger more costly projects.

Similar to individual financing a car, bonding allows city's to spread the expense of an item over the life of the item. In many cases city's assets like roads and water plants have thirty plus year life spans.

|              | TOTAL CITY [ | DEBT PAYMENTS | 5          |
|--------------|--------------|---------------|------------|
| Year         | Total Govt   | Total Bus.    | Total City |
| Original Par | 42,585,000   | 20,245,000    | 62,830,000 |
| 2025         | 1,728,510    | 1,083,754     | 2,812,264  |
| 2026         | 1,725,698    | 1,087,757     | 2,813,454  |
| 2027         | 1,822,510    | 1,096,511     | 2,919,021  |
| 2028         | 2,524,560