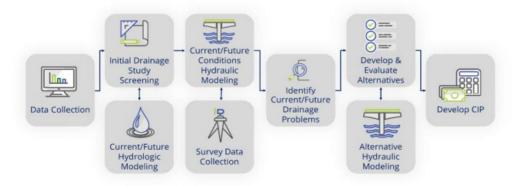

nd 080)
- 2. Install & Implement Phase II of MUTCD Approved Radar Signs (Signs purchased with 2024 budget)
- 3. Install 2025 Portion of city wide RRFB (Systems purchased with 2024 budget, installed in house)
- 4. Continue city wide sidewalk repair (in house under the Materials and Maintenance budget line in fund 080)

|                     | 2021 | 2022 | 2023 | 2024 | 2025 |
|---------------------|------|------|------|------|------|
| FT Employees Street | 13   | 13.5 | 18   | 17.5 | 18.5 |
| FT Employees        | 3    | 3.5  | 4    | 4.5  | 4.5  |
| Stormwater          |      |      |      |      |      |

## **Bryant Drainage Master Plan**

#### **Garver Citywide Master Drainage Plan Update**

October 25, 2022

#### Citywide Drainage Master Plan

Overview of Scope and Purpose of Study



- Current Status
  - Finalizing Citywide Drainage Study Screening Moving toward Phase 2
  - Developing and evaluating alternatives for Boone Road area and Oak Glenn Subdivision
- Schedule
  - Phase 1 Estimated Completion of November 2022
  - Phase 2 Estimated to begin February 2023

Phase 2 began early in January 2023 and is estimated for completion November of 2024

|      | Street                  |      |           |    |            |    |                  |    |             |  |  |  |  |
|------|-------------------------|------|-----------|----|------------|----|------------------|----|-------------|--|--|--|--|
|      |                         |      | Revenue   | s  |            |    |                  |    |             |  |  |  |  |
| Cat. | Description             | 2025 | Reque