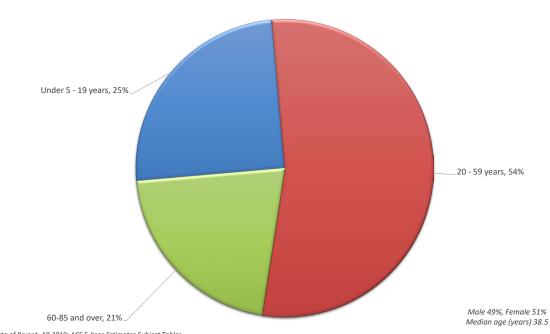

400 SW 3rd Street

Three baseball fields, playground, restrooms, and covered pavilion

#### Alcoa 40 Park and Bark Park

1110 Shobe Road

Two softabll fields, one pee-wee football/multipurpose field, one concession stand, bathrooms, bridge and deck, paved parking, parking lot and field lighting, dugouts, press boxes, bleachers for football/soccer/multipurpose field. The Bark Park is designated for dogs to exercise and play off-leash in a controlled environment with an area for dogs 25 pounds and over and an area for dogs under 25 pounds.

#### Midland Park

3865 Midland

Four Youth soccer fields, concession building, restroom, sport-field lighting, and paved parking

#### Springhill Park

2110 Binder Street

Playground, pavilion, water fountain, and paved parking

### Age of Population



Census Data of Bryant, AR 2019: ACS 5-Year Estimates Subject Tables

#### Civilian employed population 16 years and over

### Occupation



Census Data of Bryant, AR 2019: ACS 5-Year Estimates Subject Tables



Census Data of Bryant, AR 2019: ACS 5-Year Estimates Subject Tables



Census Data of Bryant, AR 2019: ACS 5-Year Estimates Subject Tables

#### Statement from the Mayor

Following my election in March 2024, my mentor Scott Staples and I embarked on a city-wide listening tour. We engaged with council members, community leaders, city staff, and anyone willing to share their time and thoughts. One of the key questions we asked was, "What are your expectations of the new Mayor?" We received over 100 diverse responses. After reviewing and reflecting on them, I distilled them into eigh