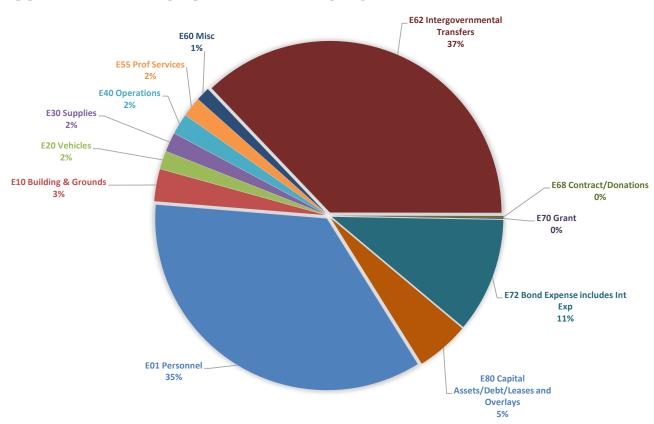

|
| E60 Misc                                    | 5600-5650             | •                | G            |
|                                             |                       | 637,295          |              |
| E62 Intergovernmental Transfers             | 5625-5642             | 18,156,423       | G            |
| E68 Contract/Donations                      | 5680-5682             | 95,550           | G            |
| E70 Grant                                   | 5700-5705             | 33,700           | G            |
| E72 Bond Expense includes Int Exp           | 5722                  | 5,287,098        | G            |
| E80 Capital Assets/Debt/Leases and Overlays | 5800-5910             | 2,448,017        | G            |



### **GOVERNMENTAL BUDGETED EXPENDITURES**



### **ENTERPRISE BUDGETED REVENUES**





The use of Long Term Debt or Bonds is an essential item to many municipalties to allow them to fund larger more costly projects.

Similar to individual financing a car, bonding allows city's to spread the expense of an item over the life of the item. In many cases city's assets like roads and water plants have thirty plus year life spans.

|              | TOTAL CITY [ | DEBT PAYMENTS | 5          |
|--------------|--------------|---------------|------------|
| Year         | Total Govt   | Total Bus.    | Total City |
| Original Par | 42,585,000   | 20,245,000    | 62,830,000 |
| 2025         | 1,728,510    | 1,083,754     | 2,812,264  |
| 2026         | 1,725,698    | 1,087,757     | 2,813,454  |
| 2027         | 1,822,510    | 1,096,511     |