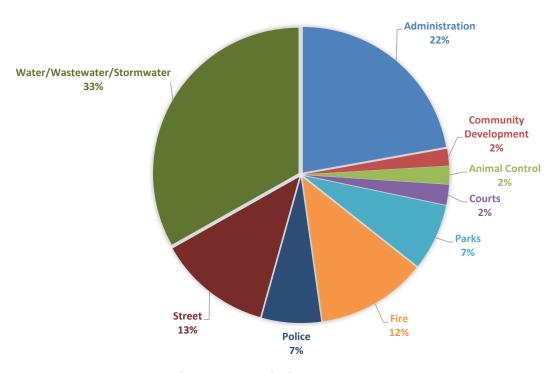

Note further that some one time capital projects will be requested out of General Fund savings in January of 2025 after this initial budget was adopted. Council wisely waited to see how the year ended before approving these projects. Council and the Administration has followed this process for the past several years.

| 2% over July  | 2% over    |         | 2.5% over  |
|---------------|------------|---------|------------|
| 276 OVEL JULY | Aug        |         | Sept       |
| 1,629,312     | 1,651,504  |         | 1,653,810  |
| 32,586        | 33,030     |         | 41,345     |
| 1,661,899     | 1,684,534  |         | 1,695,155  |
| 19.942.782    | 20.214.410 | 271.628 | 20.341.859 |

### Summary of 2020 -2022 and Category Totals for Major Funds

### **TOTAL REVENUE PER DEPARTMENT**



### **TOTAL EXPENSES PER DEPARTMENT**



### HR, Personnel and JESAP Overview

GFOA recommends long-range operating financial plans to help cities identify trends and potential impacts. The following General Fund Forecast and City Wide Revenue Review pages attempt to address this recommendation. The next page is a forecast of the General Fund through 2030 based off a look back to 2022. The city took the historical averages of increases over the last three years and used these to forecast out the next five years. The outcome is what was expected - ie. the city 's expenses are outpacing its revenues. For the past several years the Finance Department has been advising the Mayor and Council that revenue sources need to be diversified and increased. With the new Mayor entering office in March