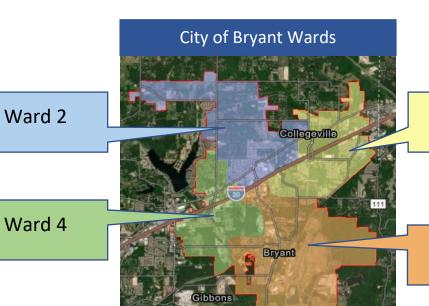

<u>Section 3</u>. That the above-described territory shall be annexed to and made a part of Ward 1 of the City of Bryant, and the same shall henceforth be a part of said Ward as fully as existing parts of said Ward.