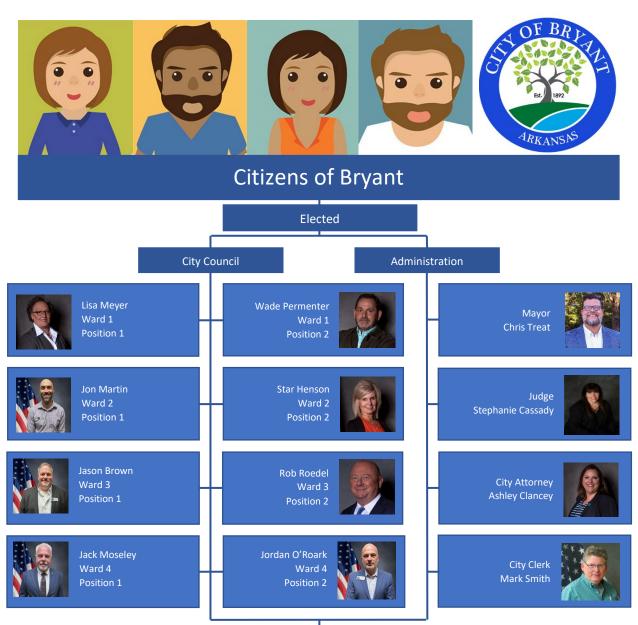

### Roll Call

Council Members Present: Jason Brown, Star Henson, Jon Martin, Lisa Meyer, Jack Moseley, Jordan O'Roark, Wade Permenter and Rob Roedel.

Quorum Present. City Clerk Mark Smith and Ashley Clancy was also present.