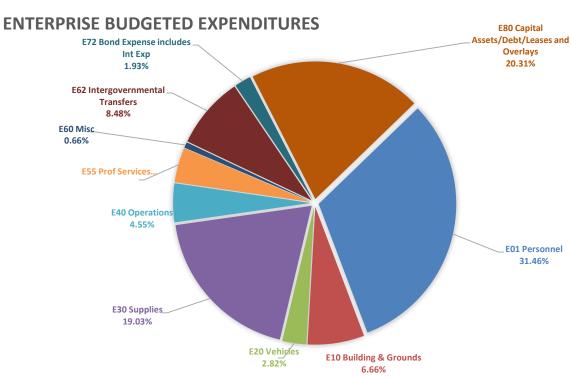

| 5600-5650             | •                | G            |
|                                             |                       | 637,295          |              |
| E62 Intergovernmental Transfers             | 5625-5642             | 18,156,423       | G            |
| E68 Contract/Donations                      | 5680-5682             | 95,550           | G            |
| E70 Grant                                   | 5700-5705             | 33,700           | G            |
| E72 Bond Expense includes Int Exp           | 5722                  | 5,287,098        | G            |
| E80 Capital Assets/Debt/Leases and Overlays | 5800-5910             | 2,448,017        | G            |



### **GOVERNMENTAL BUDGETED EXPENDITURES**



### **ENTERPRISE BUDGETED REVENUES**





The use of Long Term Debt or Bonds is an essential item to many municipalties to allow them to fund larger more costly projects.

Similar to individual financing a car, bonding allows city's to spread the expense of an item over the life of the item. In many cases city's assets like roads and water plants have thirty plus year life spans.

|              | TOTAL CITY [ | DEBT PAYMENTS | 5          |
|--------------|--------------|---------------|------------|
| Year         | Total Govt   | Total Bus.    | Total City |
| Original Par | 42,585,000   | 20,245,000    | 62,830,000 |
| 2025         | 1,728,510    | 1,083,754     | 2,812,264  |
| 2026         | 1,725,698    | 1,087,757     | 2,813,454  |
| 2027         | 1,822,510    | 1,096,511     | 2,919,021  |
| 2028         | 2,524,560