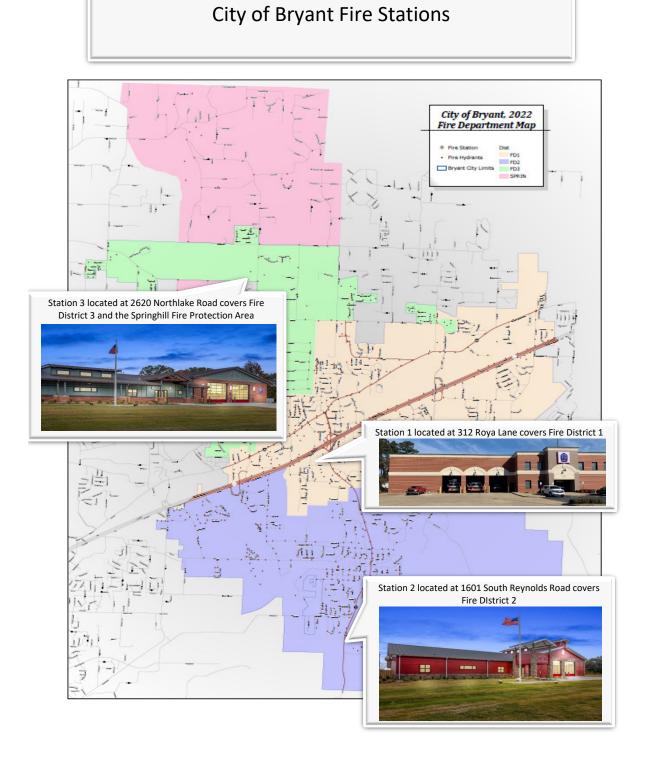

he 101' Rosenbauer King Cobra Aerial Apparatus
- 3. Update our Basic Life Support Protocols
- 4. Continue to prepare for future Advanced Life Support Response Capabilities
- 5. Improve the condition of our Apparatus fleet with the assistance of our in-house maintenance program
- 6. Continue to improve our training and hydrant testing programs which will help to solidify our ISO Class 1 rating for future ISO Evaluations
- 7. Transition to our new Reporting Software. We will be transitioning from Emergency Reporting to ESO.
- 8. Continue to plan for the addition of Bryant Fire Department Station #4

Fire Station 2 at 1601 S. Reynolds Fire Station 3 at 2620 Northlake



# Chief JP Jordan

After 11 years of hard work and service to the City of Bryant, Chief Jordan retired in February 2024.





|      |                         |      | Fire      | )   |            |    |               |    |            |
|------|-------------------------|------|-----------|-----|------------|----|---------------|----|------------|
|      |                         |      | Reven     | ues | ;          |    |               |    |            |
| Cat. | Description             | 2025 | Requested | 20  | 024 Budget | 20 | 024 Estimated | 20 | 23 Actuals |
| R10  | Taxes - Sale            | \$   | -         | \$  | =          | \$ | =             | \$ | -          |
| R15  | Taxes - Property        | \$   | 55,700    | \$  | 55,700     | \$ | =             | \$ | 59,176     |
| R20  | Licenses Permits & Fees | \$   | 1,500     | \$  | 1,500      | \$ | =             | \$ | 1,800      |
| R30  | Membe