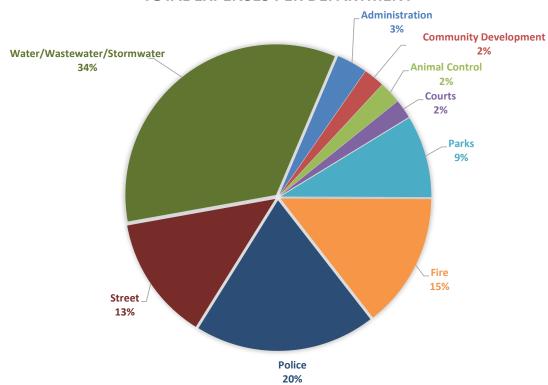

rojects will be requested out of General Fund savings in January of 2025 after this initial budget was adopted. Council wisely waited to see how the year ended before approving these projects. Council and the Administration has followed this process for the past several years.

| 2% over July  | 2% over    |         | 2.5% over  |
|---------------|------------|---------|------------|
| 276 OVEL JULY | Aug        |         | Sept       |
| 1,629,312     | 1,651,504  |         | 1,653,810  |
| 32,586        | 33,030     |         | 41,345     |
| 1,661,899     | 1,684,534  |         | 1,695,155  |
| 19.942.782    | 20.214.410 | 271.628 | 20.341.859 |

### Summary of 2020 -2022 and Category Totals for Major Funds

### **TOTAL REVENUE PER DEPARTMENT**



### **TOTAL EXPENSES PER DEPARTMENT**



### HR, Personnel and JESAP Overview

GFOA recommends long-range operating financial plans to help cities identify trends and potential impacts. The following General Fund Forecast and City Wide Revenue Review pages attempt to address this recommendation. The next page is a forecast of the General Fund through 2030 based off a look back to 2022. The city took the historical averages of increases over the last three years and used these to forecast out the next five years. The outcome is what was expected - ie. the city 's expenses are outpacing its revenues. For the past several years the Finance Department has been advising the Mayor and Council that revenue sources need to be diversified and increased. With the new Mayor entering office in March of 2024 he began to work on this issue a