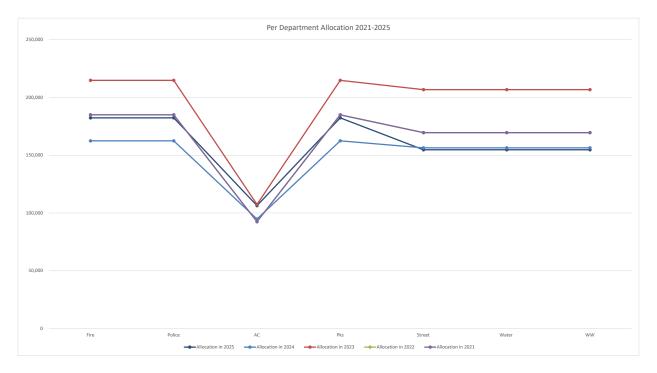

162,485   | 214,853   | 184,986   | 184,986            |
| Police | 182,385            | 162,485   | 214,853   | 184,986   | 184,986            |
| AC     | 106,391            | 94,783    | 107,426   | 92,493    | 92,493             |
| Pks    | 182,385            | 162,485   | 214,853   | 184,986   | 184,986            |
| Street | 154,751            | 156,392   | 206,796   | 169,571   | 169,571            |
| Water  | 154,751            | 156,392   | 206,796   | 169,571   | 169,571            |
| WW     | 154,751            | 156,392   | 206,796   | 169,571   | 169,571            |
| Total  | 1,117,798          | 1,051,414 | 1,372,373 | 1,156,165 | 1,156,164          |
|        |                    |           |           |           |                    |

Allocation in Allocation in



The City of Bryant started applying for the GFOA Budget Book Award in 2017. The City first received the Award for their 2018 Budget Book. Planning and long term goal setting have always taken place within the city but with the submission of the budget book these processes have begun to be more fully documented by the present City Finance Department.

The 2016 \$26 million dollar Bond issuance was under taken in part to fund two Fire Stations and several parks projects that had been planned for some time and in part were discussed in conjunction with a 2020 plan.

It was planned in both 2020 and 2021 to hold several joint meetings to begin to solidify a 2040 Plan between the City Chamber and the City's offices; however, because of COVID these meetings have been put on indefinite hold. On